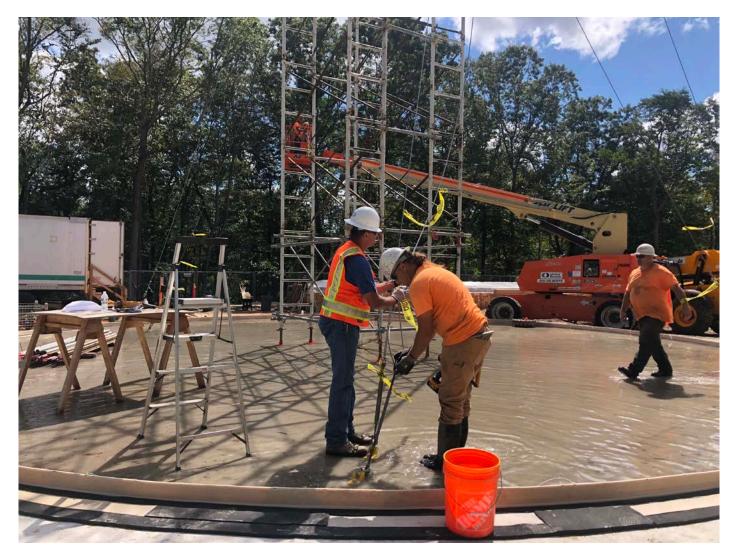

Picture 8: DN Tanks installing one of the center tower guidewires on the base of the water tank. Water tank work zone, east of the Shared Access Driveway, Middletown. View to the southeast.