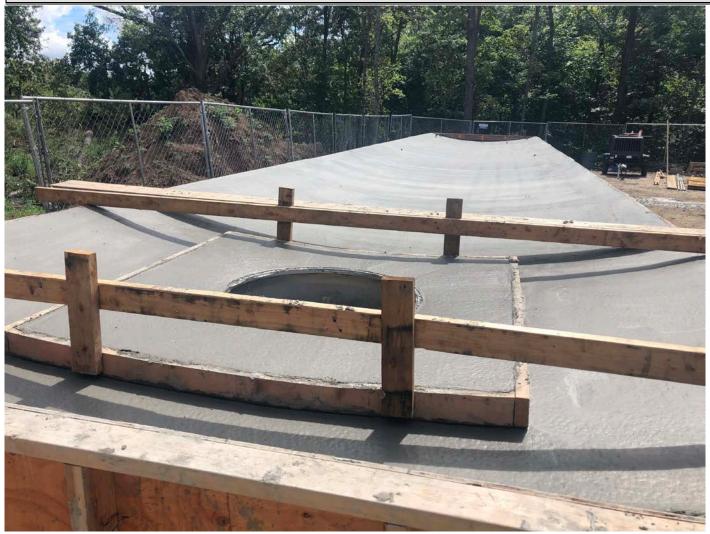

Picture 3: The wide side panel form for the water tank with a manway cast into it; poured earlier in the day. Water tank work zone, east of the Shared Access Driveway, Middletown.