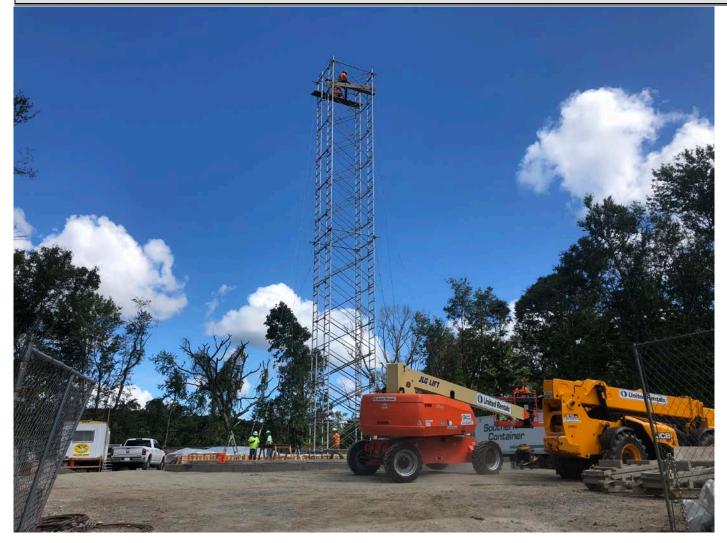

Picture 7: DN Tanks continuing to erect the center tower on the base of the water tank. Water tank work zone, east of the Shared Access Driveway, Middletown. View to the east.