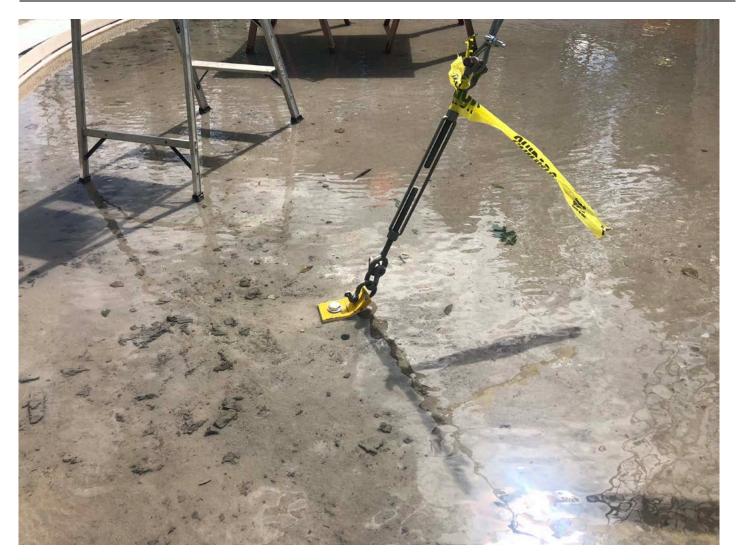

Picture 4: One of the center tower guidewires temporarily bolted to the water tank base. Water tank work zone, east of the Shared Access Driveway, Middletown.