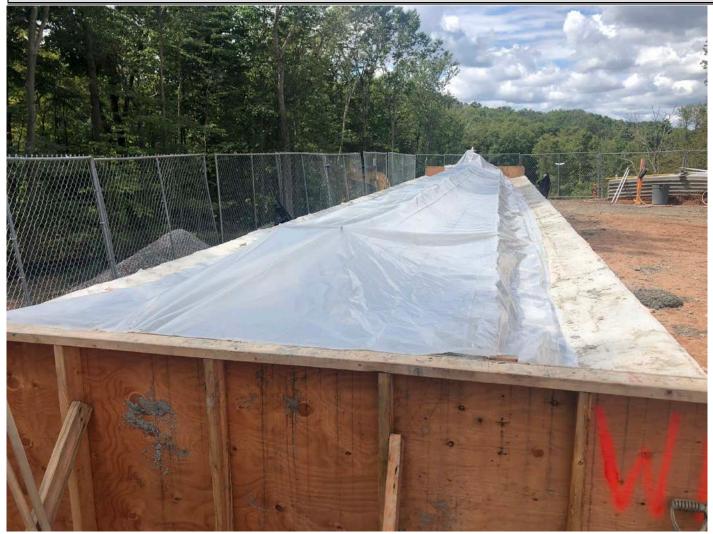

Picture 1: The narrow side panel form for the water tank, having been poured earlier in the day. Poly sheeting has been placed over the setting concrete. Water tank work zone, east of the Shared Access Driveway, Middletown. View to the west.