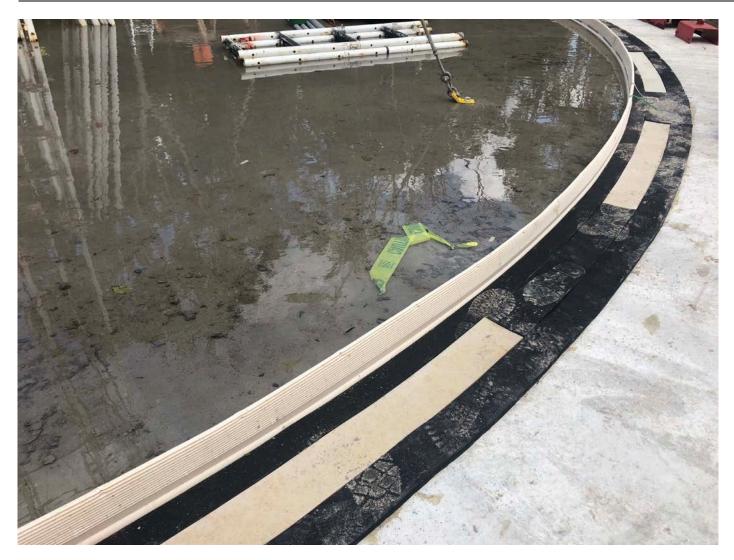

Picture 2: Foam padding after having been glued into place along the outer perimeter of the PVC water stop yesterday on the water tank base. Water tank work zone, east of the Shared Access Driveway, Middletown.