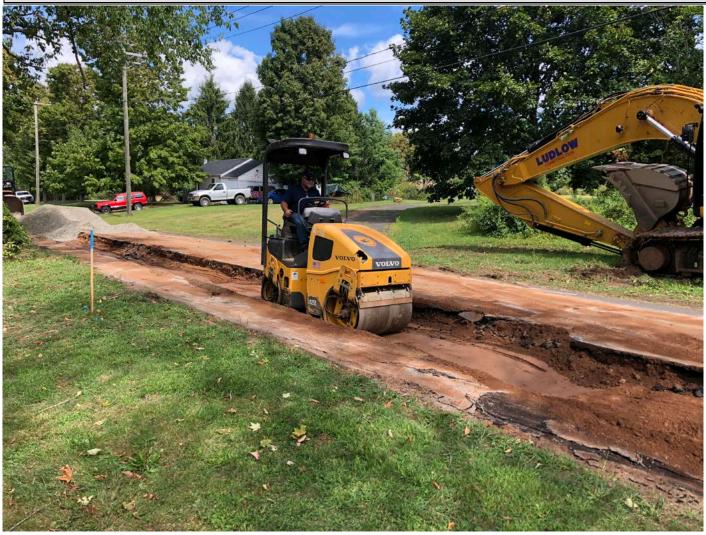

Picture 5: Ludlow compacting fill in the trench on Maple Avenue, Durham after the installation of 8" DIP. View to the northeast.