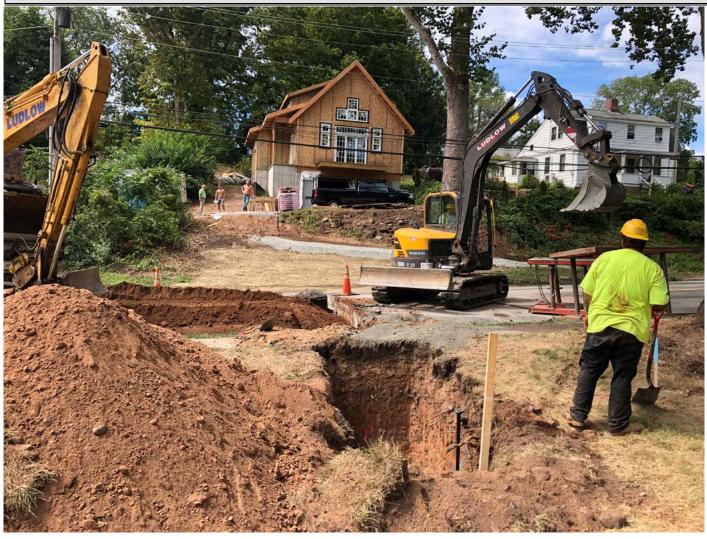

Picture 6: Ludlow installing a curb stop at Station 205+55, Main Street, Durham. View to the west.