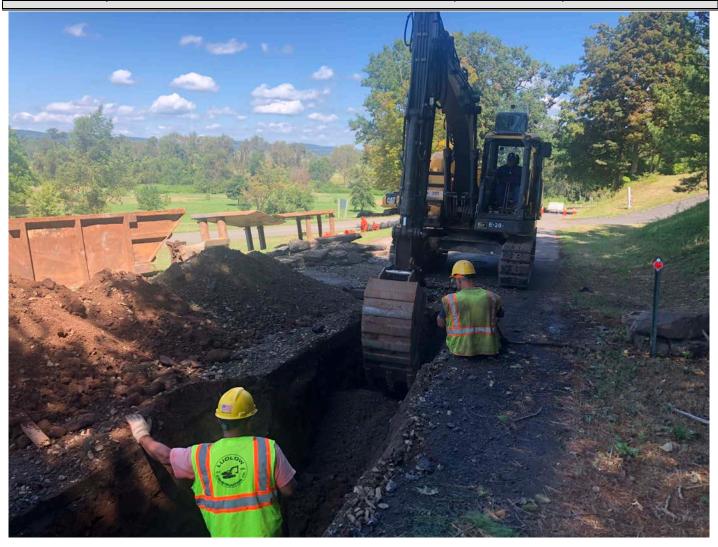

Picture 8: Ludlow excavating on Maple Avenue (just south of Station 900+00) to daylight the northern end of the line in order to assess what they will need for hardware in order to connect the existing line to the 12" DIP they will soon install south of Station 900+00 on Maple Avenue. View to the north.