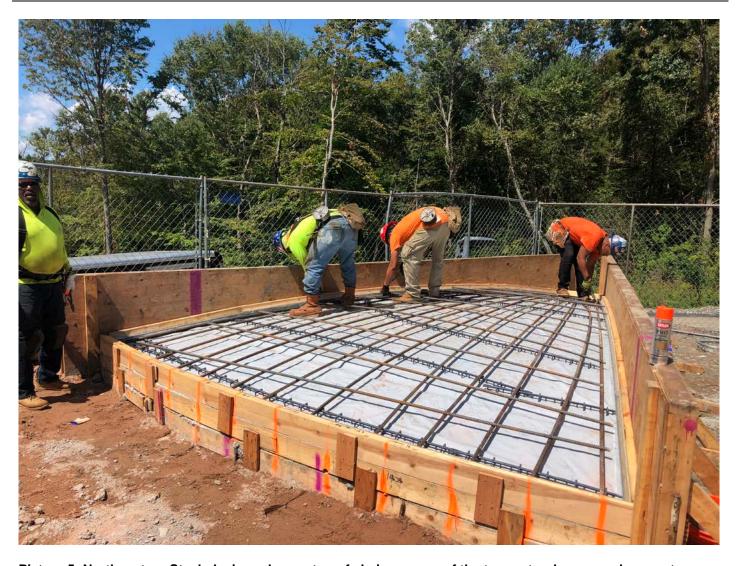

Picture 2: Rebar placed on top of chairs on one of the two water tank side panel concrete forms. Water tank work zone, east of the Shared Access Driveway, Middletown.

Picture 3: Rebar (fastened with wire) that has been placed on top of chairs on one of the two water tank side panel concrete forms. Water tank work zone, east of the Shared Access Driveway, Middletown.

Picture 4: Northeastern Steel placing rebar on top of chairs on one of the two water tank side panel concrete forms. Water tank work zone, east of the Shared Access Driveway, Middletown. View to the west.