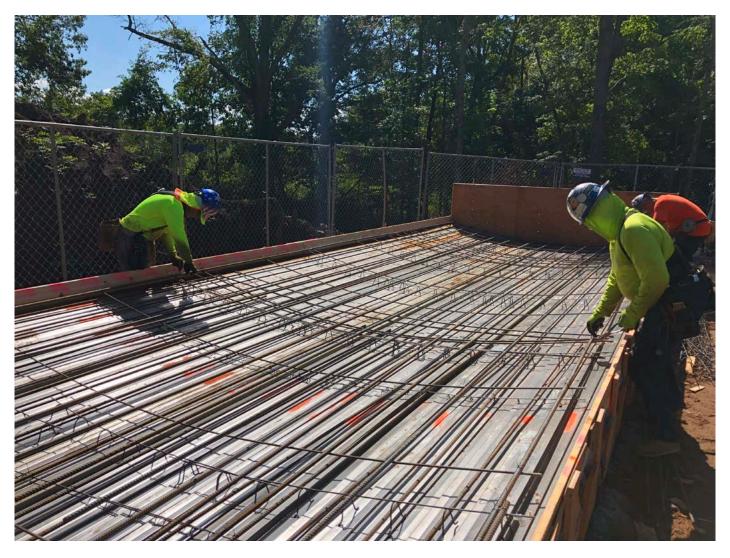

Picture 4: Northeastern Steel placing rebar on top of chairs on one of the two water tank side panel concrete forms. Water tank work zone, east of the Shared Access Driveway, Middletown. View to the west.