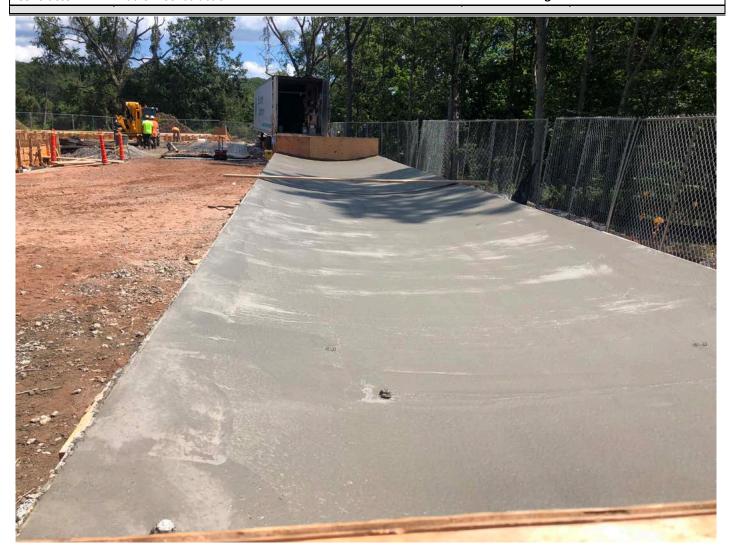

Picture 7: The first of two concrete forms with 4000 PSI concrete curing after being placed today. Water tank work zone, east of the Shared Access Road, Middletown. View to the east.

| Res. Representative: | J. Meunier | Date: | 8/18/20 |
|----------------------|------------|-------|---------|