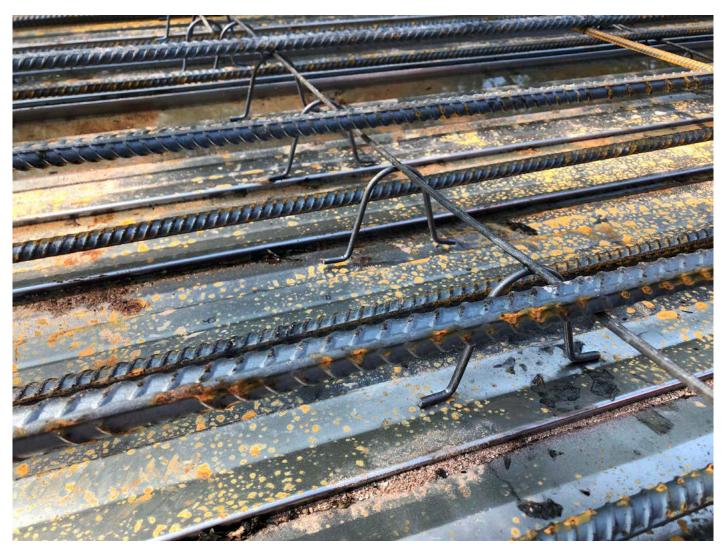

Picture 2: Rebar placed on top of chairs on one of the two water tank side panel concrete forms. Water tank work zone, east of the Shared Access Driveway, Middletown.