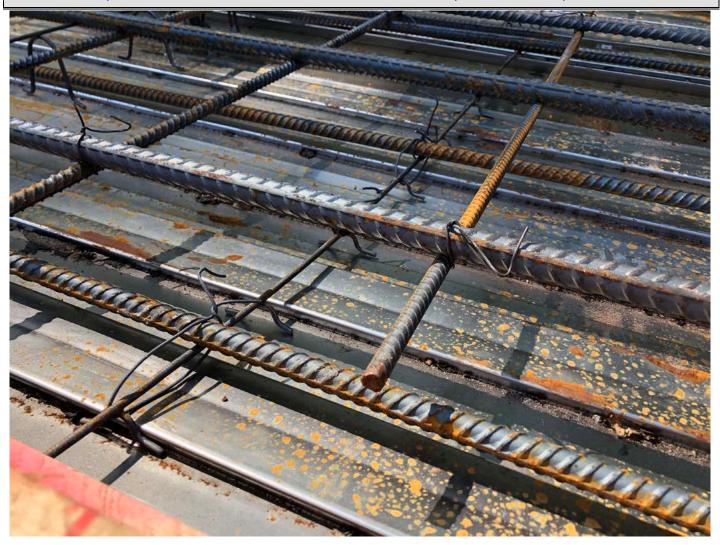

Picture 3: Rebar (fastened with wire) that has been placed on top of chairs on one of the two water tank side panel concrete forms. Water tank work zone, east of the Shared Access Driveway, Middletown.