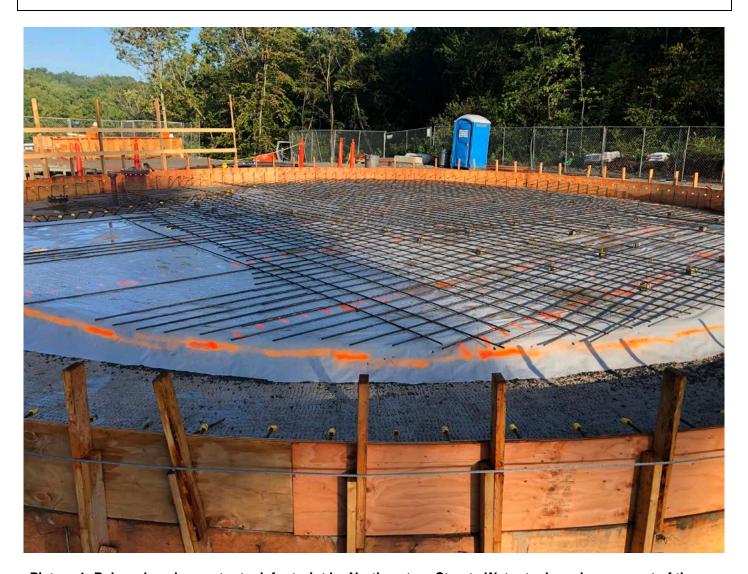

Picture 1: Rebar placed on water tank footprint by Northeastern Street. Water tank work zone, east of the Shared Access Driveway, Middletown. View to the northwest.

| Res. Representative: | J. Meunier | <b>Date:</b> 8/18/20 |
|----------------------|------------|----------------------|