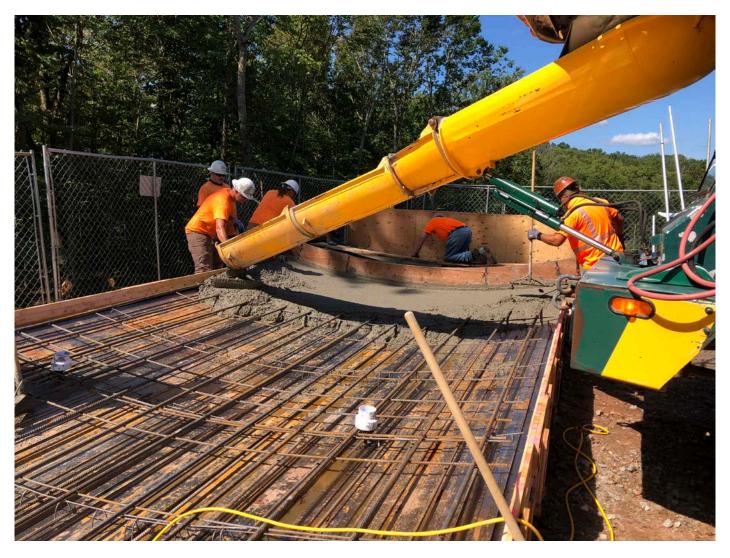

Picture 6: DN Tanks placing 4000 PSI concrete on the first of two concrete forms for the side panels of the water tank. East of the Shared Access Driveway, Middletown. View to the east.