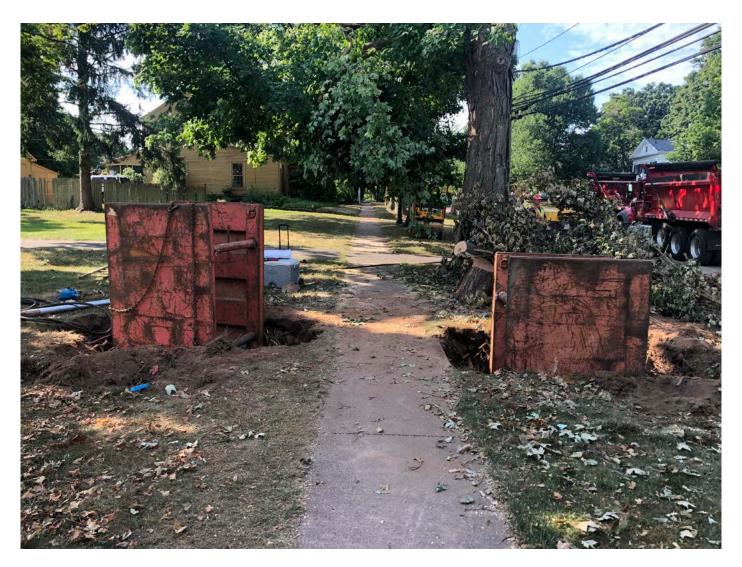

Picture 6: Curb stop installation for 257 Main Street in Durham (Station 188+22). View to the west.