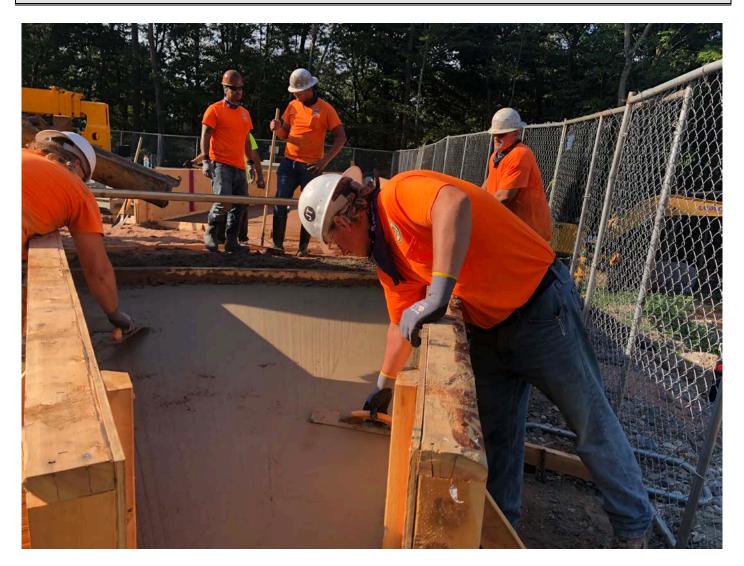

Picture 2: DN Tanks working grout on one of the water tank's top panels. Water tank work zone, east of Shared Access Driveway, Middletown. View to the south.