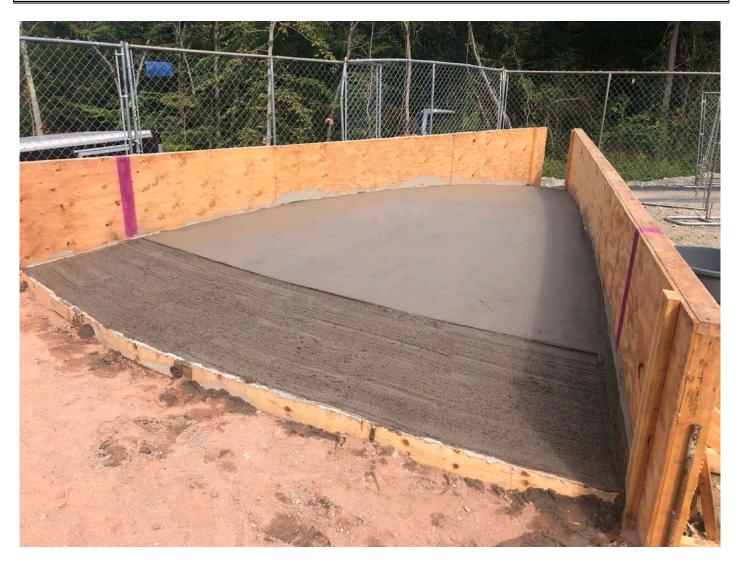

Picture 3: Concrete form for one of the water tank's top panels after grout was placed and spread over underlying layer of sand. Water tank work zone, east of Shared Access Driveway, Middletown. View to the north.