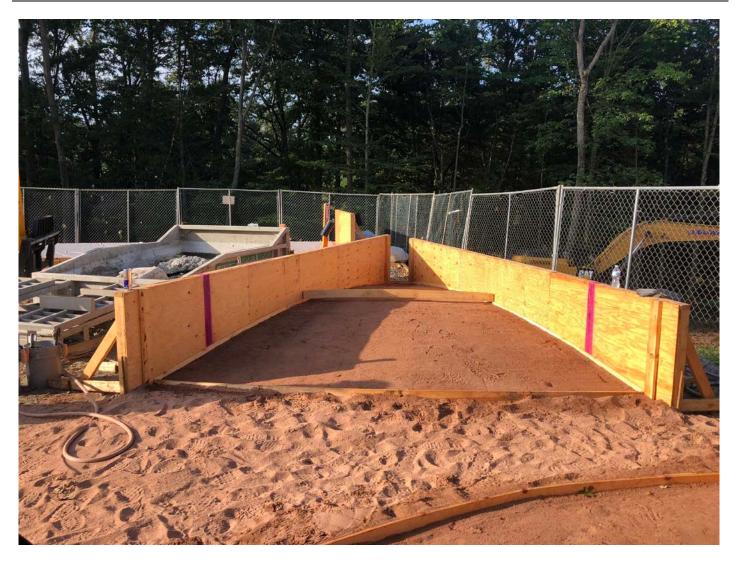

Project #: 136 **Contractor: Ludlow Construction** Page: 4 of 10

Picture 1: Concrete form for one of the water tank's top panels ready to receive a layer of grout. Water tank work zone, east of Shared Access Driveway, Middletown. View to the south.