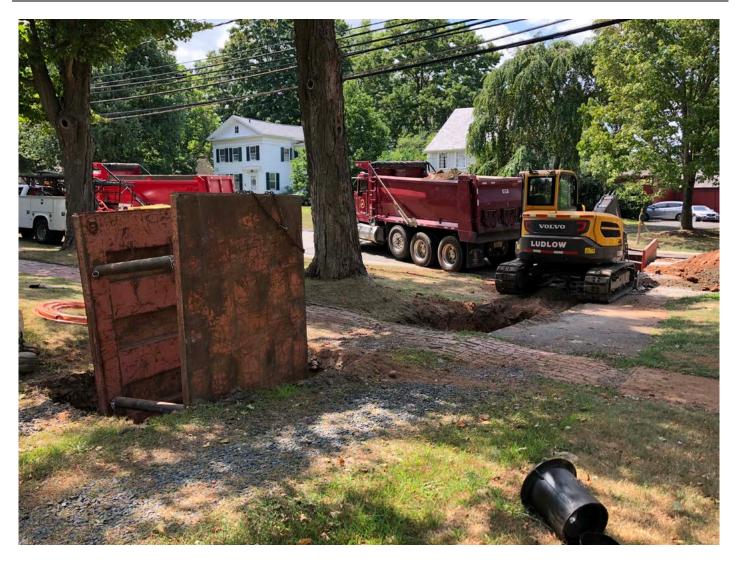

Picture 6: Curb stop installation for 257 Main Street in Durham (Station 188+22). View to the west.