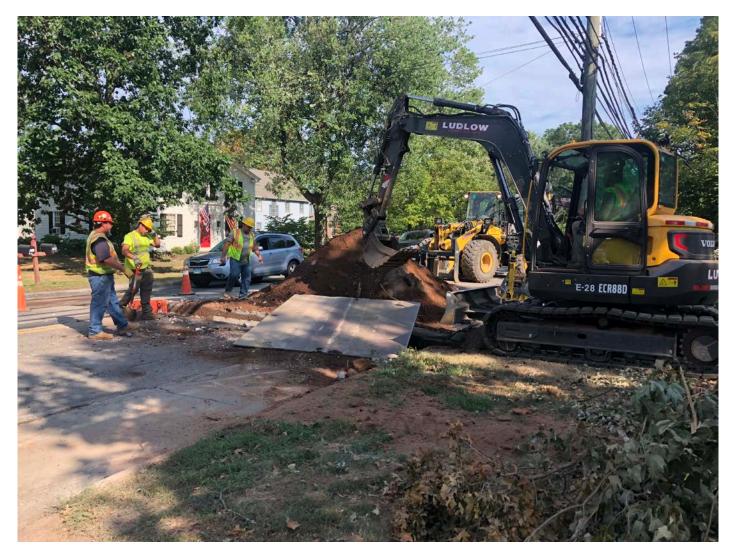

Picture 4: Installation of curb stop for 261 Main Street, Durham, residence, where 1.5" copper line was run beneath sidewalk. Station 187+26. View to the south.

Picture 5: Ludlow placing steel plate over the curb stop trench at 261 Main Street, Durham. View to the northwest.