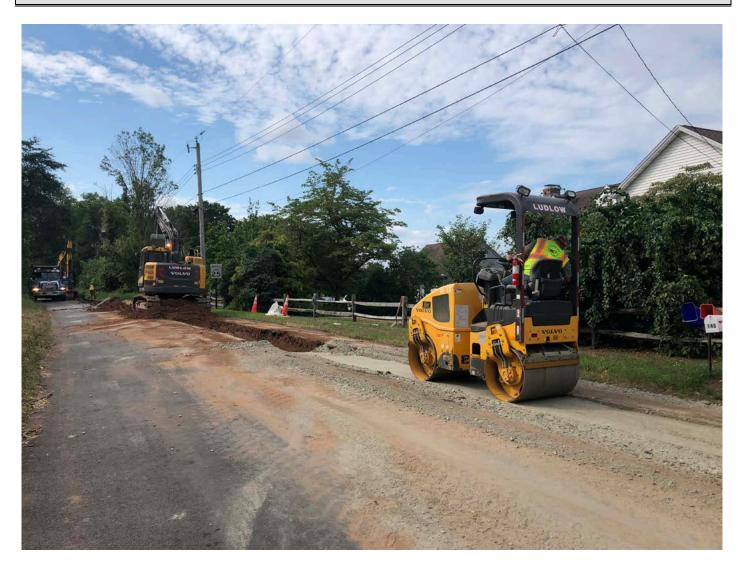

Picture 7: Ludlow cleaning up work zone on Maple Avenue, Durham after installing 12" DIP. View to the southwest.