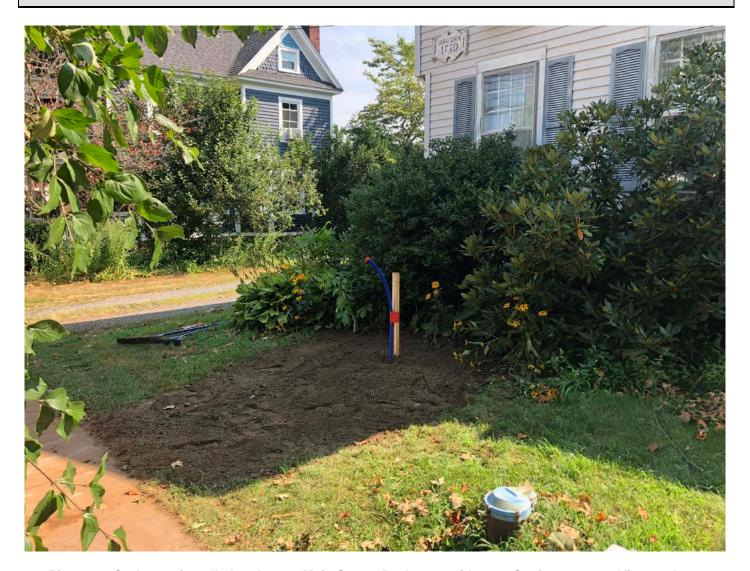

Picture 4: Curb stop installed at the 267 Main Street, Durham, residence. Station 186+44. View to the northeast.