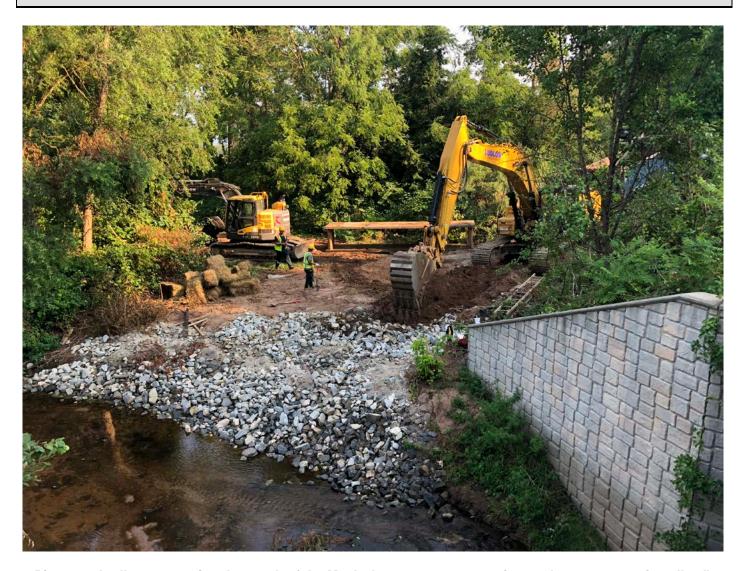

Picture 2: Ludlow excavating due north of the Maple Avenue stream crossing as they prepare to install 12" DIP. View to the north.