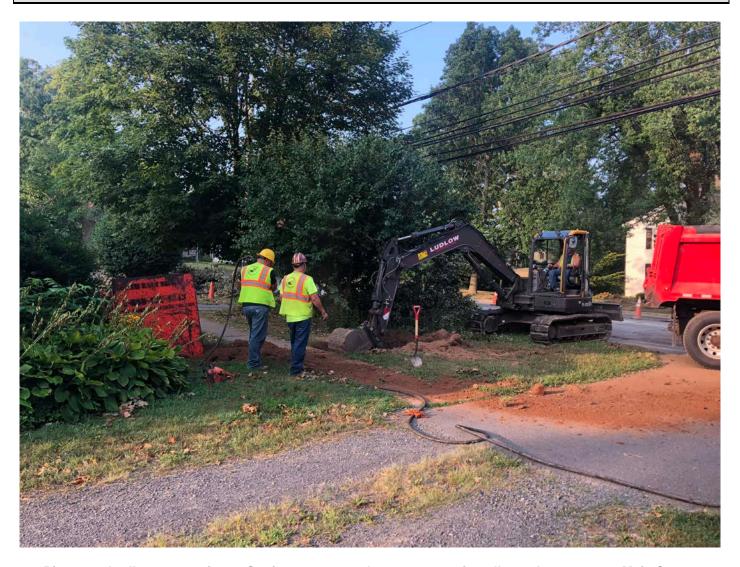

Picture 1: Ludlow excavating at Station 186+44 as they prepare to install a curb stop at 267 Main Street, Durham. View to the southwest.