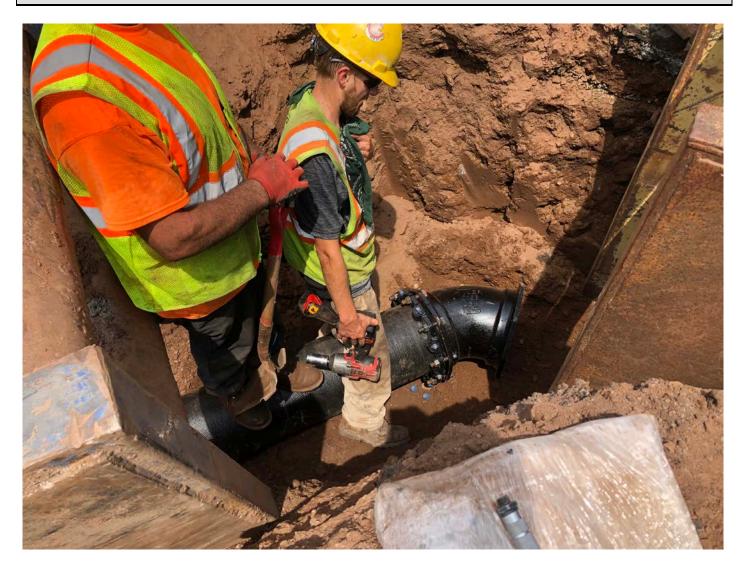

Picture 6: Ludlow has trenched and placed trench boxes for the installation of a 12"x12"x12" M.J. C.L.D.I. TEE, three 12" M.J. R.S. gate valves and gate boxes, and a 12" DIP plug at Station 906+56. View to the north.

Picture 7: Ludlow in the process of backfilling over the 12"x12"x12" M.J. C.L.D.I. TEE, three 12" M.J. R.S. gate valves and gate boxes, and a 12" DIP plug at Station 906+56. View to the south.