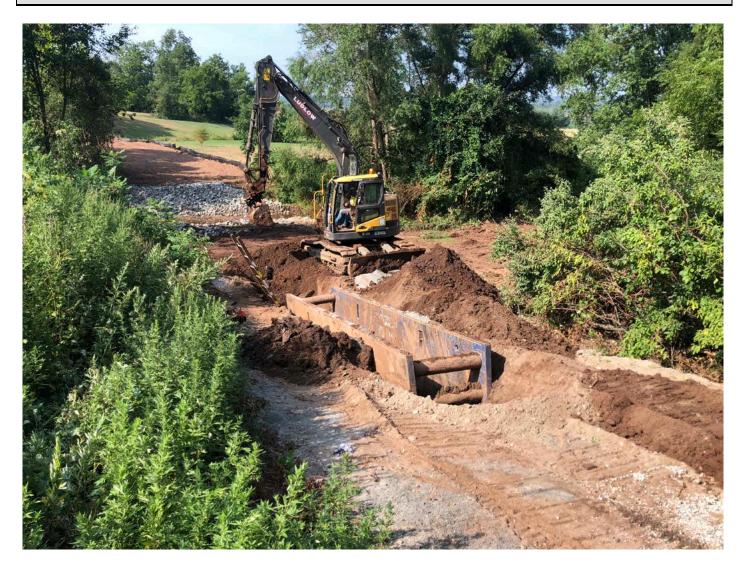

Picture 3: Trench box in place as Ludlow installs 12" DIP to the north of the Maple Avenue stream crossing. View to the south.