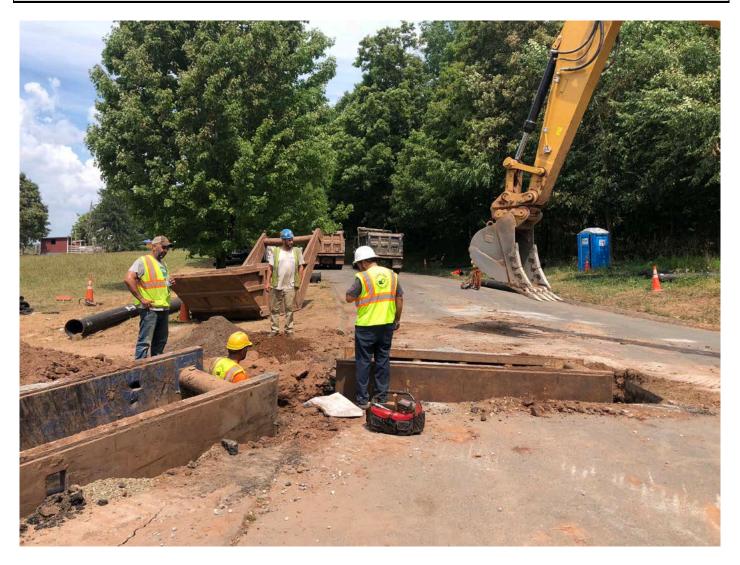

Picture 1: Ludlow excavating at Station 186+44 as they prepare to install a curb stop at 267 Main Street, Durham. View to the southwest.

Picture 2: Ludlow excavating due north of the Maple Avenue stream crossing as they prepare to install 12" DIP. View to the north.