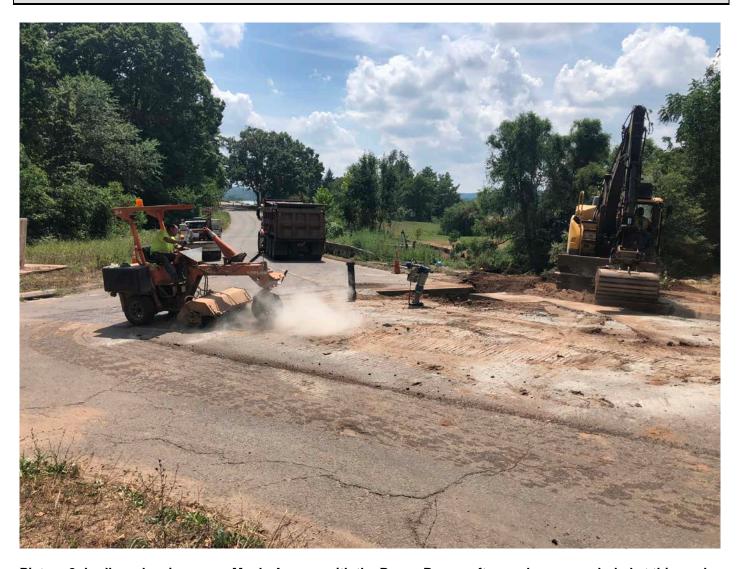

Picture 8: Ludlow cleaning up on Maple Avenue with the Bocce Broom after work was concluded at this work zone. View to the south.