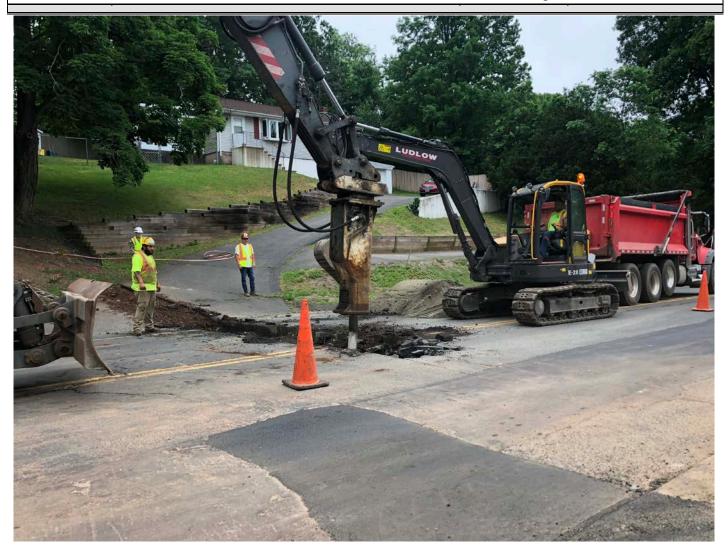

## **Daily Report**

Project:Durham Meadows Pipeline InstallationDate:June 11, 2020Pickett Lane, Durham; Main Street, Durham; and SharedDay of Week:Thursday

Location: Access Driveway, Middletown;

Project #:AECOM: 6061487Report No:96Contractor:Ludlow ConstructionPage:4 of 9

Picture 1: Ludlow breaking up pavement and underlying concrete at Station 144+59.5 to place a curb stop 21' from edge of pavement. Northbound lane of Main Street, Durham. View to the southeast.