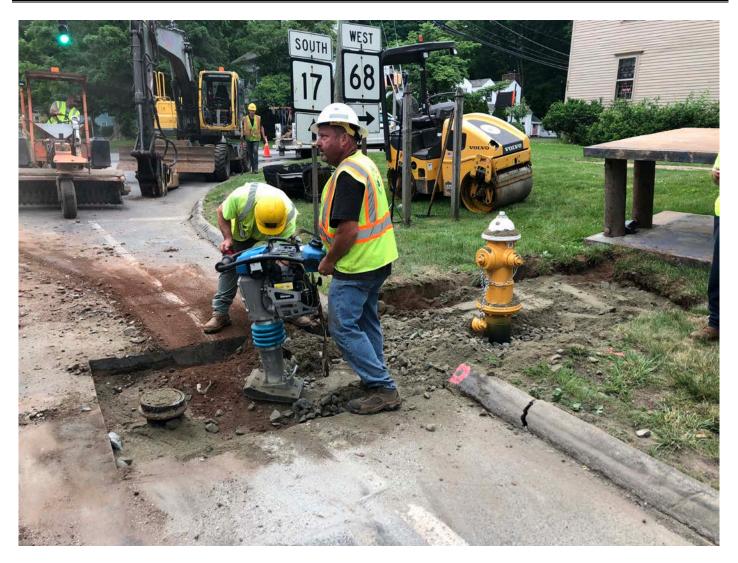

## **Daily Report**

Project:Durham Meadows Pipeline InstallationDate:June 11, 2020Location:Pickett Lane, Durham; Main Street, Durham; and SharedDay of Week:Thursday

Access Driveway, Middletown;

Project #:AECOM: 6061487Report No:96Contractor:Ludlow ConstructionPage:6 of 9

Picture 3: Ludlow installing 1" copper line for curb stop at Station 143+34. Main Street, Durham. View to the east.