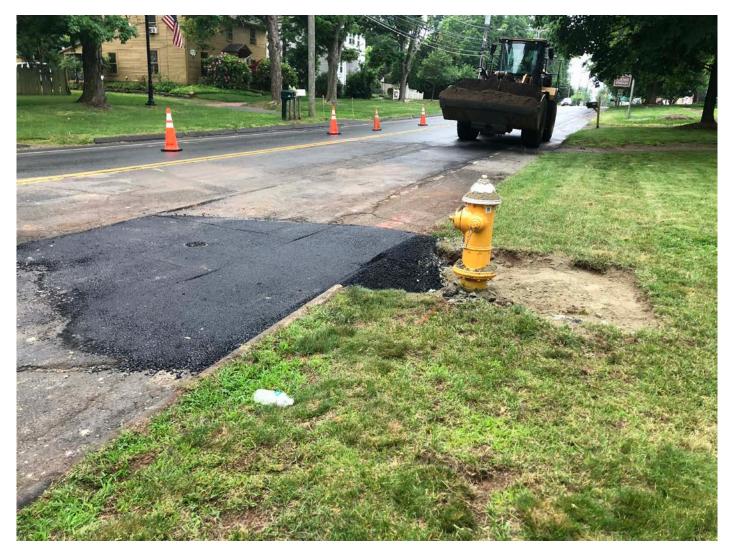

## **Daily Report**

Project: Durham Meadows Pipeline Installation Date: June 11, 2020

Pickett Lane, Durham; Main Street, Durham; and Shared Day of Week: Thursday

Access Driveway, Middletown;

Project #:AECOM: 6061487Report No:96Contractor:Ludlow ConstructionPage:8 of 9

Picture 5: Ludlow cleaning up pavement with Broce Broom at Station 144+59.5. View to the east. Main Street, Durham.