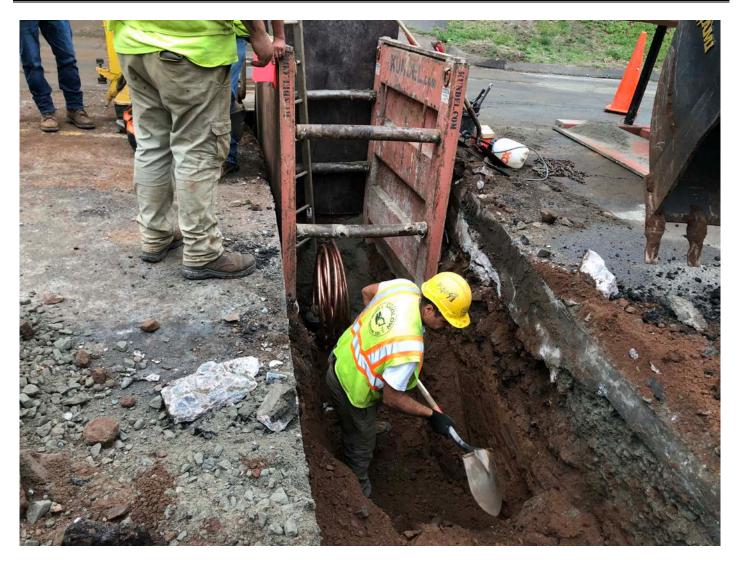

## **Daily Report**

Project:Durham Meadows Pipeline InstallationDate:June 11, 2020Location:Pickett Lane, Durham; Main Street, Durham; and SharedDay of Week:Thursday

Access Driveway, Middletown;

Project #:AECOM: 6061487Report No:96Contractor:Ludlow ConstructionPage:6 of 9

Picture 3: Ludlow installing 1" copper line for curb stop at Station 143+34. Main Street, Durham. View to the east.