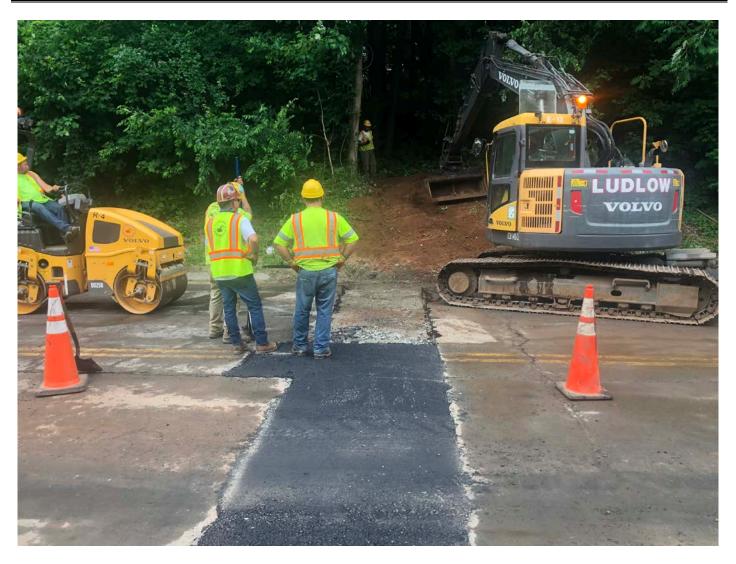

## **Daily Report**

Project: Durham Meadows Pipeline Installation Date: June 11, 2020

Pickett Lane, Durham; Main Street, Durham; and Shared Day of Week: Thursday

Access Driveway, Middletown;

Project #:AECOM: 6061487Report No:96Contractor:Ludlow ConstructionPage:9 of 9

Picture 6: Ludlow backfilling the trench after placing a curb stop at Station 143+34. Main Street, Durham. View to the east.