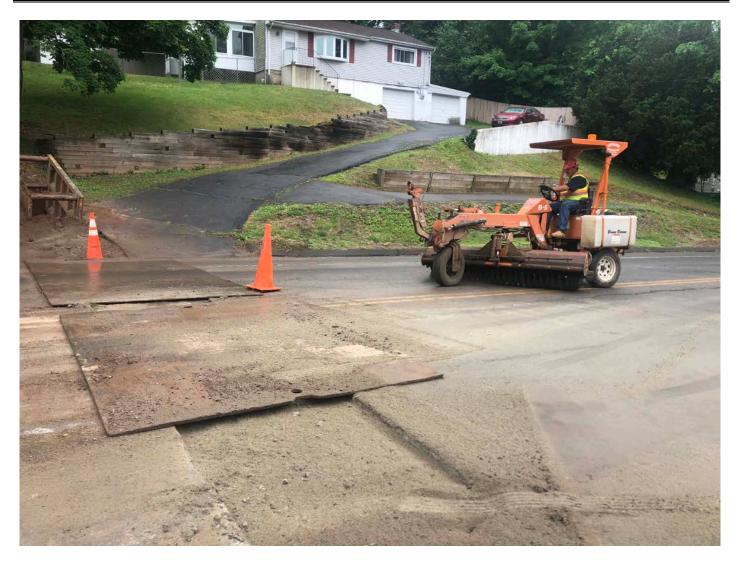

## **Daily Report**

Project: Durham Meadows Pipeline Installation Date: June 11, 2020

Pickett Lane, Durham; Main Street, Durham; and Shared Day of Week: Thursday

Access Driveway, Middletown;

Project #:AECOM: 6061487Report No:96Contractor:Ludlow ConstructionPage:8 of 9

Picture 5: Ludlow cleaning up pavement with Broce Broom at Station 144+59.5. View to the east. Main Street, Durham.