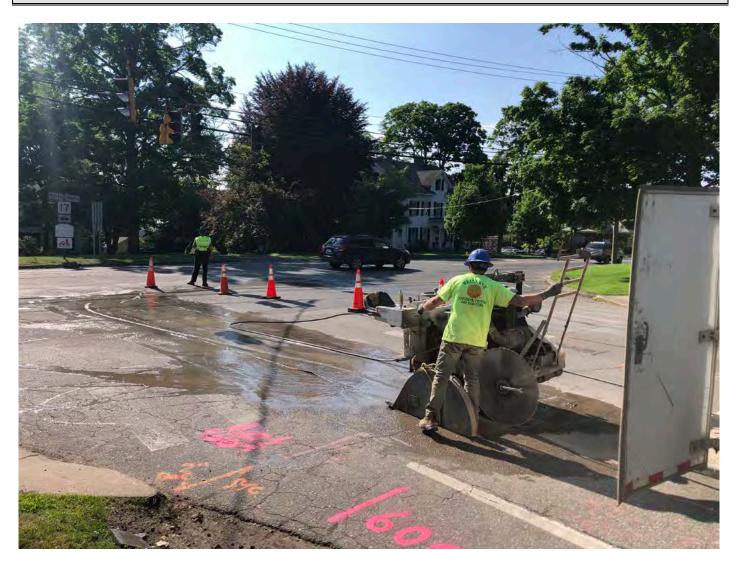

Picture 2: Veilleux saw cutting pavement on Route 68 next to where it intersects with Main Street at ~Station 600+25, Durham, CT.

Res. Representative: J. Meunier Date: 6/09/20