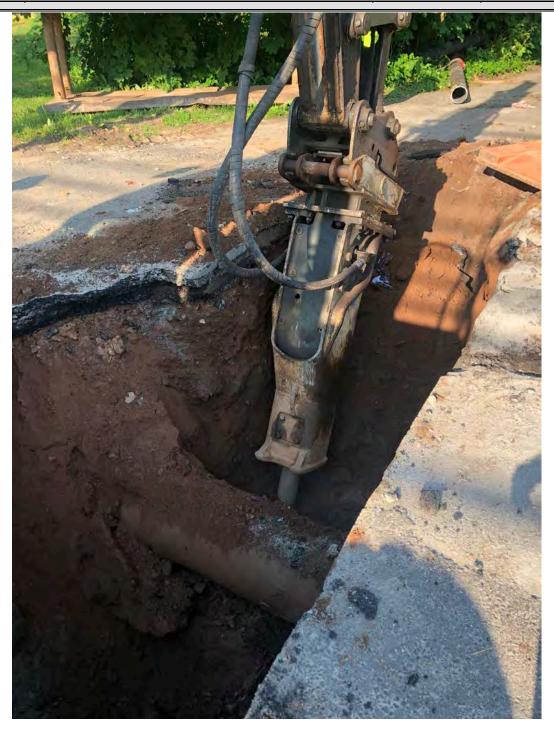

Picture 1: Ludlow hammering rock on Maiden Lane. View to the east, Durham, CT.

| Res. Representative: | J. Meunier | <b>Date:</b> 6/09/20 |
|----------------------|------------|----------------------|