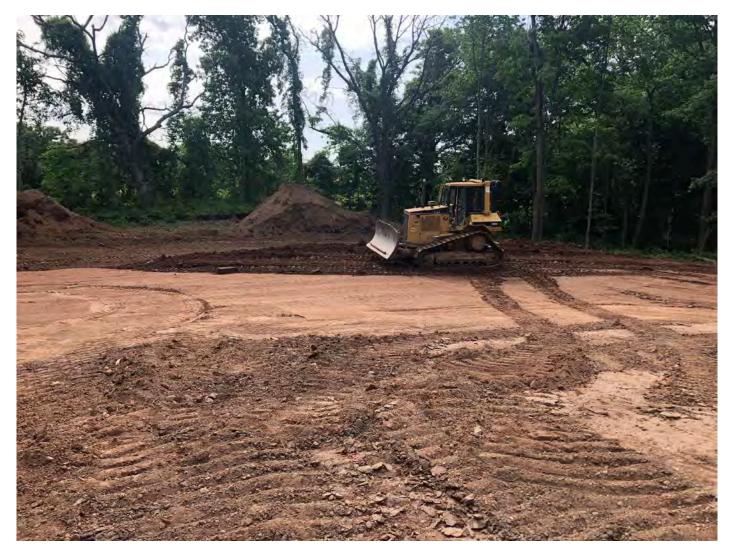

Picture 3: Ludlow grading fill to the east of the water tank footprint. View to the southeast. Middletown, CT.

Res. Representative: J. Meunier Date: 6/09/20