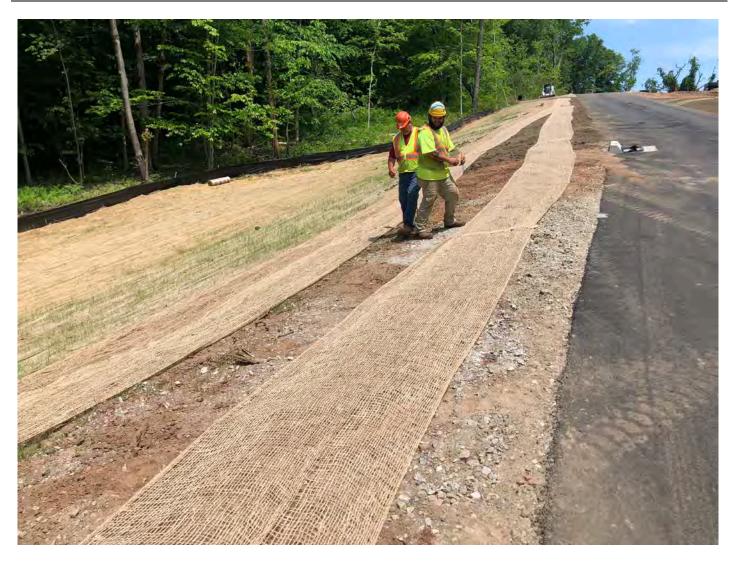

Picture 6: Ludlow placing erosion control blankets on the north side of the shared access driveway. View to the east, Middletown, CT.

| Res. Representative: | J. Meunier | <b>Date:</b> 6/09/20 |
|----------------------|------------|----------------------|