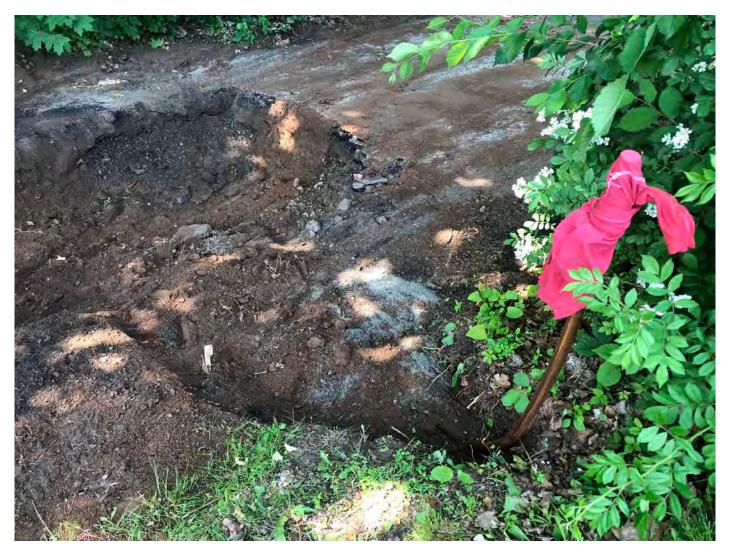

Picture 5: Air bleed line located at the west end of the 6" DIP that Ludlow placed today on Marina Place. View to the southwest, Durham, CT.

| Res. Representative: | J. Meunier | Date: | 6/09/20 |
|----------------------|------------|-------|---------|