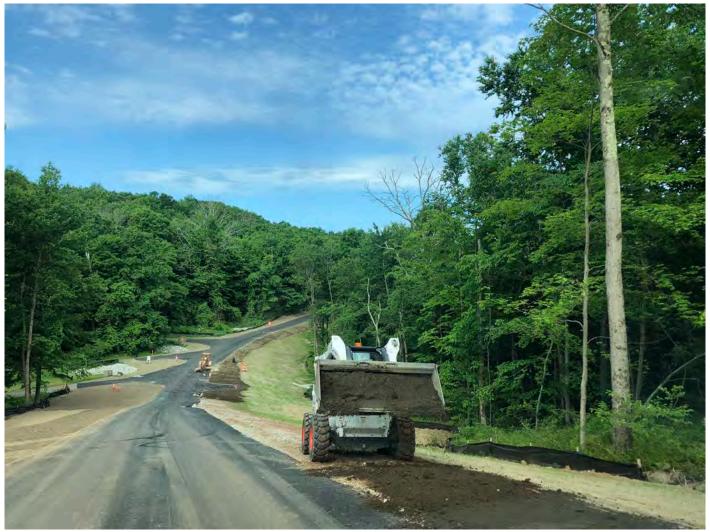

Picture 4: Ludlow placing loam on the north side of the Shared Access Road. View to the west. Middletown, CT.

| Res. Representative: | J. Meunier | Date: | 6/09/20 |
|----------------------|------------|-------|---------|