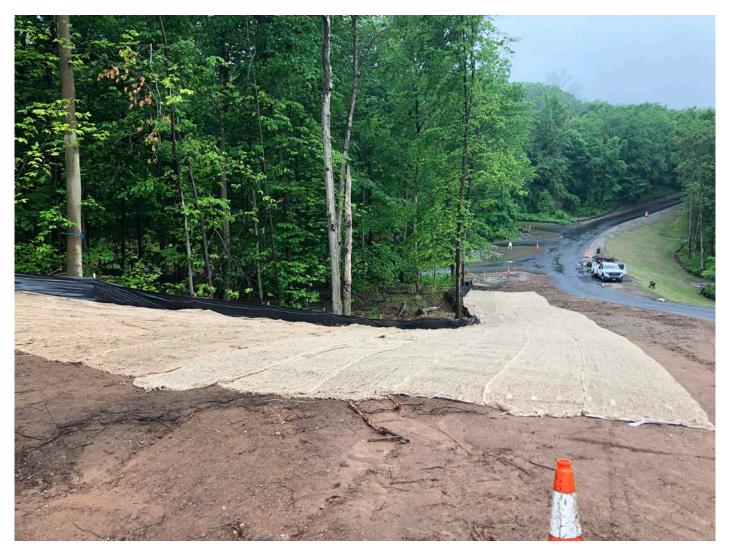

Picture 2: South side of the shared access driveway after being seeded and having erosion control blankets placed over seed. View to the west. Middletown, CT.

Res. Representative: J. Meunier Date: 6/05/20