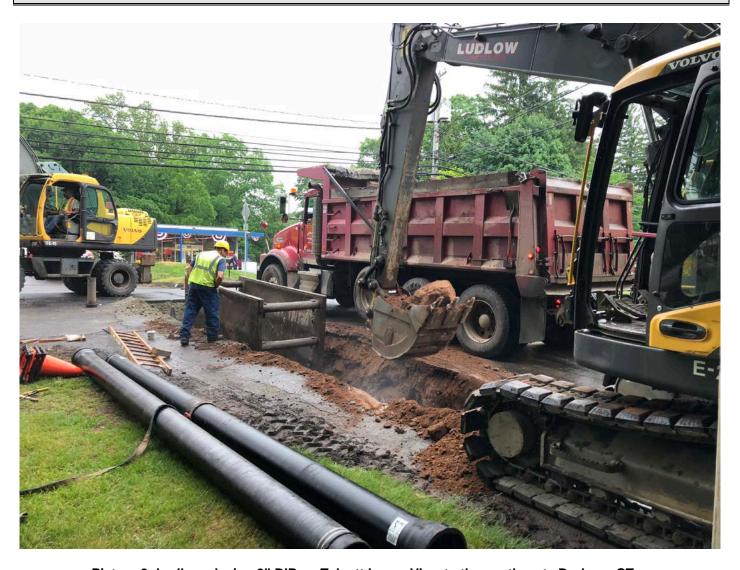

Picture 8: Ludlow placing 8" DIP on Talcott Lane. View to the southeast. Durham, CT.

| Res. Representative: | J. Meunier | Date: | 6/05/20 |
|----------------------|------------|-------|---------|