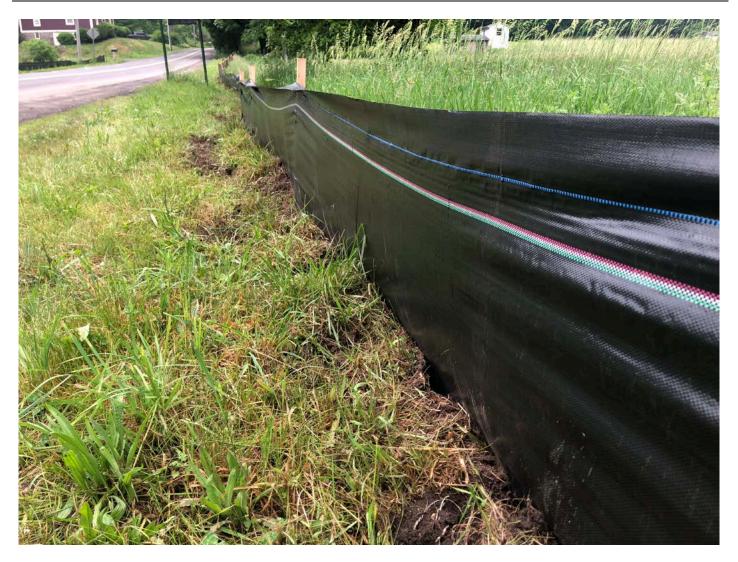

Picture 4: Bottom of silt fence secured below grade by Ludlow. View to the west. Maiden Lane, Durham, CT.

| Res. Representative: | J. Meunier | <b>Date:</b> 6/05/20 |  |
|----------------------|------------|----------------------|--|