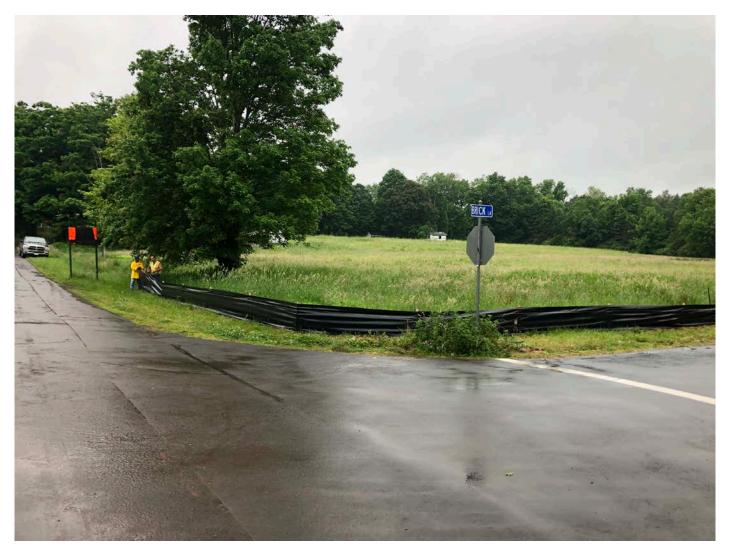

Picture 3: Ludlow at the intersection of Brick Lane and Maiden Lane, placing silt fence. View to the west. Durham, CT.

| Res. Representative: | J. Meunier | Date: | 6/05/20 |
|----------------------|------------|-------|---------|