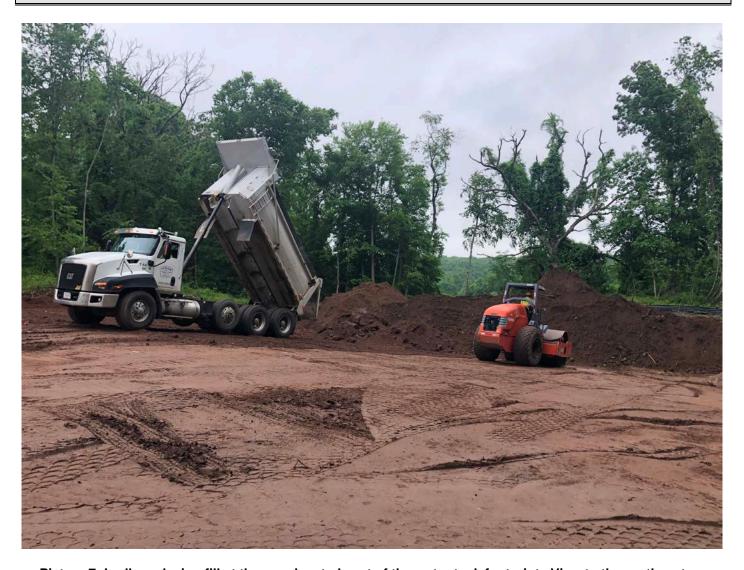

Picture 7: Ludlow placing fill at the area located east of the water tank footprint. View to the northeast. Middletown, CT.

| Res. Representative: | J. Meunier | Date: | 6/05/20 |
|----------------------|------------|-------|---------|