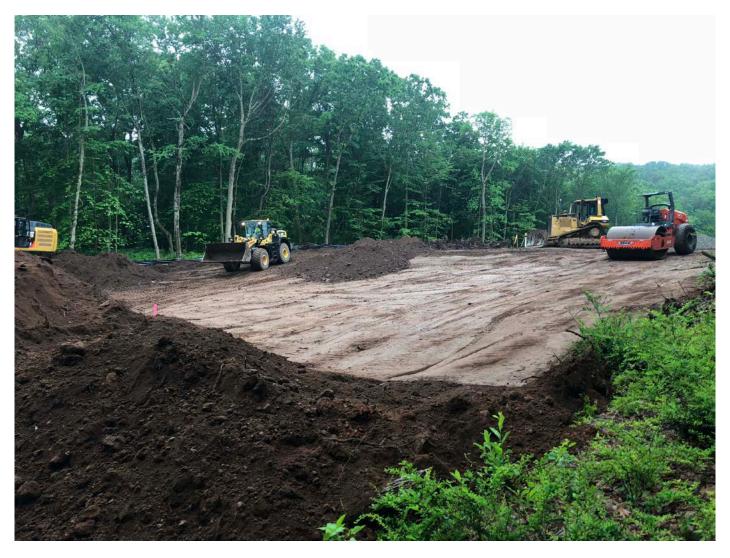

Picture 6: Area to the east of the water tank footprint being filled. View to the southwest. Middletown, CT.

| Res. Representative: | J. Meunier | Date: | 6/05/20 |
|----------------------|------------|-------|---------|