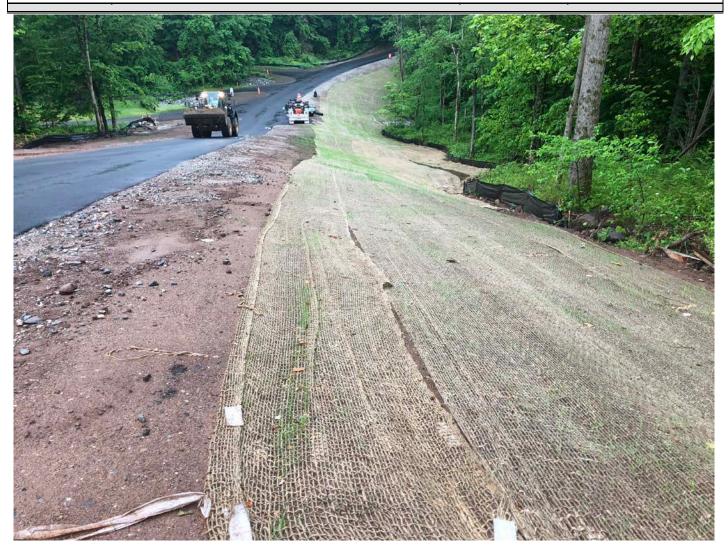

Access Driveway, Middletown;

Project #:AECOM: 6061487Report No:92Contractor:Ludlow ConstructionPage:4 of 11

Picture 1: Updated view of grass seed germination on the north side of the shared access driveway. View to the west, Middletown, CT.