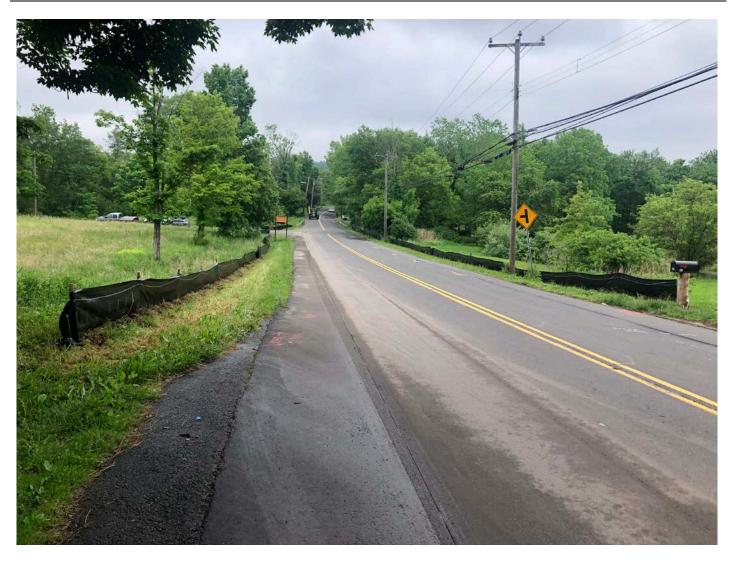

Access Driveway, Middletown;

Project #:AECOM: 6061487Report No:92Contractor:Ludlow ConstructionPage:4 of 11

Picture 1: Updated view of grass seed germination on the north side of the shared access driveway. View to the west, Middletown, CT.