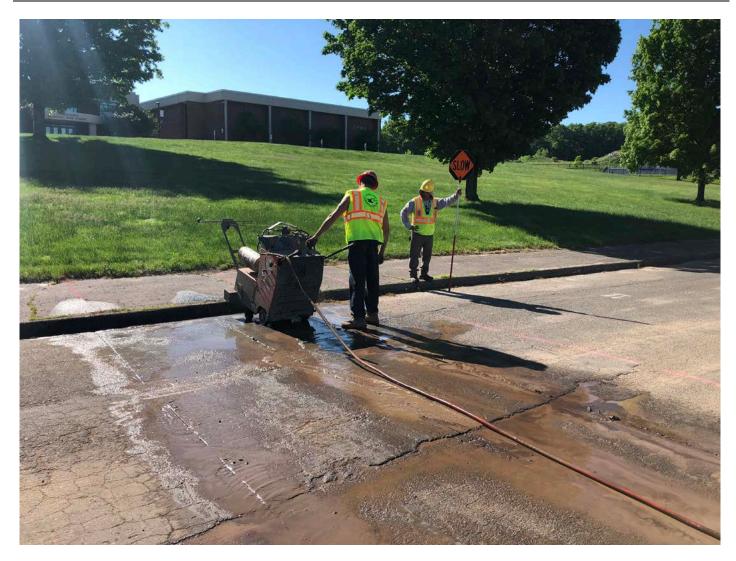

| Report No:                                                                                                                 | 88                                                      |
| udlow Construction                                                               | Page:                                                                                                                      | 6 of <b>12</b>                                          |
|                                                                                  | ickett Lane, Durham; Main Street, Durham; and Shared<br>ccess Driveway, Middletown;<br>ECOM: 6061487<br>udlow Construction | ccess Driveway, Middletown;<br>ECOM: 6061487 Report No: |



Picture 2: Ludlow saw cutting on Pickett Lane, Durham. View to the southeast.

## **Daily Report**

| Project:    | Durham Meadows Pipeline Installation                                                  | Date:        | June 1, 2020   |
|-------------|---------------------------------------------------------------------------------------|--------------|----------------|
| Location:   | Pickett Lane, Durham; Main Street, Durham; and Shared<br>Access Driveway, Middletown; | Day of Week: | Monday         |
| Project #:  | AECOM: 6061487                                                                        | Report No:   | 88             |
| Contractor: | Ludlow Construction                                                                   | Page:        | 7 of <b>12</b> |



Picture 3: JTC