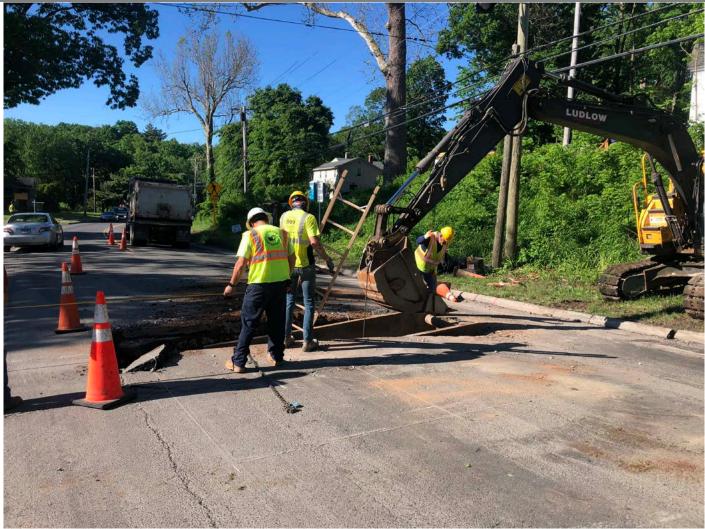

Picture 1: Ludlow begins excavation for placement of 12" DIP at intersection of Pickett Lane and Main Street. Station 500+03, Main Street, Durham. View to the southwest.