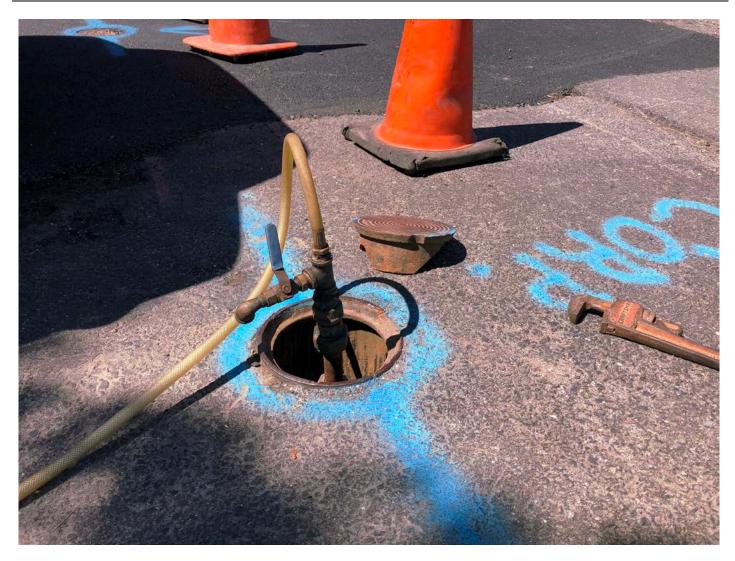

Picture 5:.JWS Connections injecting sodium hypochlorite into water line at intersection of Talcott Ridge Drive and Main Street. View to the southwest.