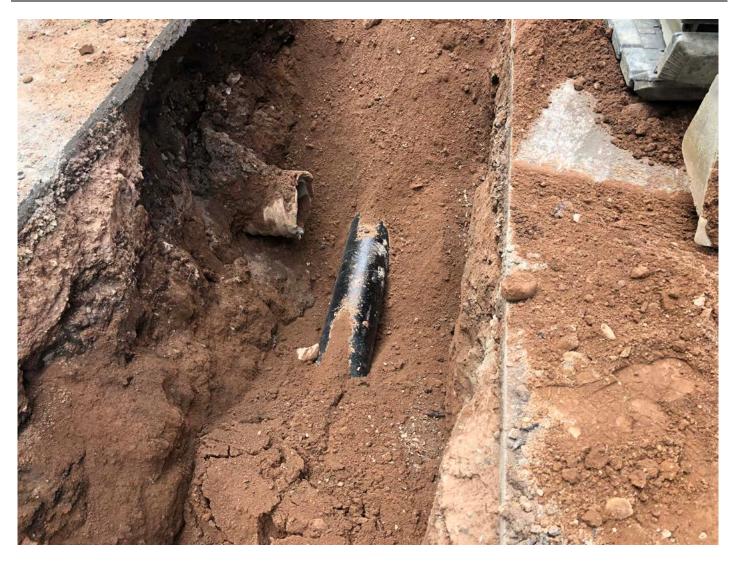

Picture 6: Storm drain pipe that was cut during the installation of 12" DIP on Pickett Lane at ~Station 500+55. View to the west.