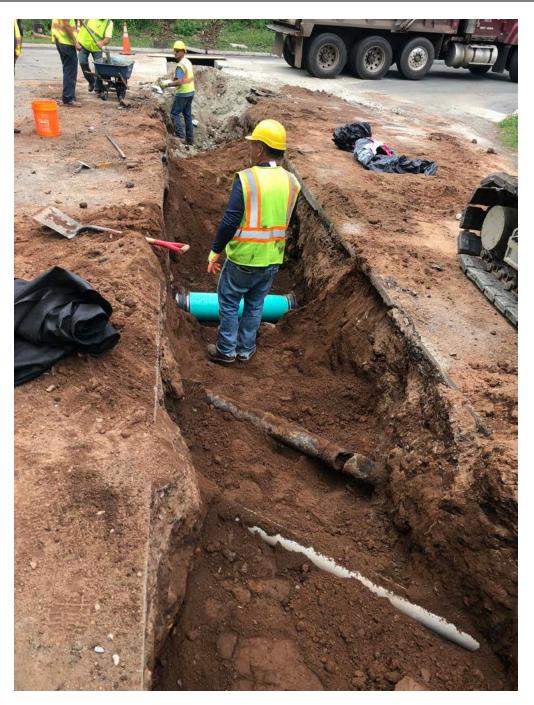

Picture 8: PVC conduit and broken cast iron conduit daylighted at ~Station 500+65 during the installation of 12" DIP on Pickett Lane, Durham. View to the west.

Res. Representative:

J. Meunier

**Date:** 6/01/20