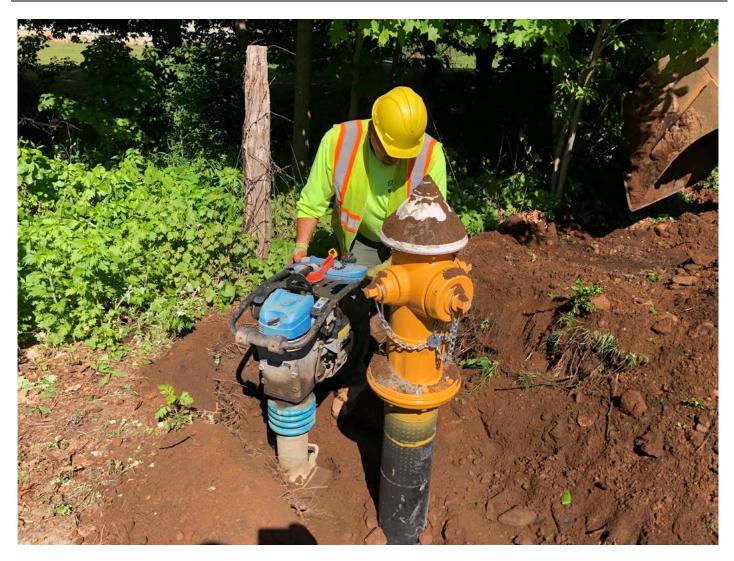

Picture 4: Ludlow compacting backfill around hydrant installed at Station 534+30. Pickett Lane, Durham. View to the northwest.