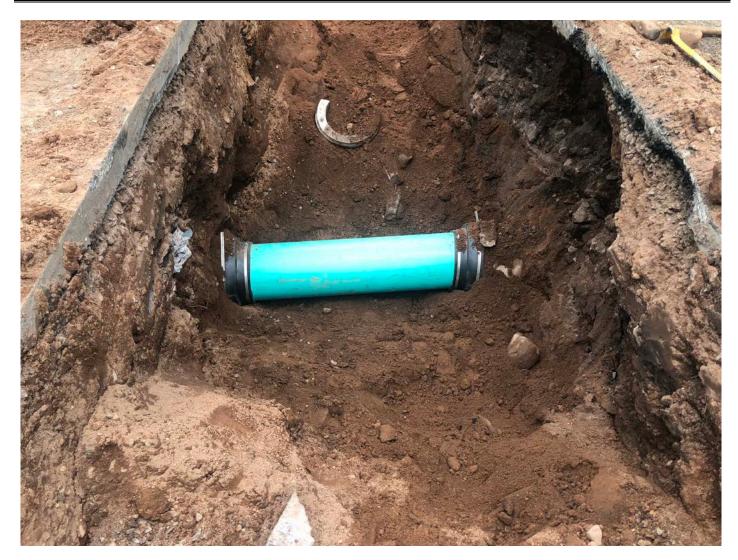

Picture 7: Repair of corrugated steel storm drain pipe that was cut during the installation of 12" DIP on Pickett Lane at ~Station 500+55. View to the west.