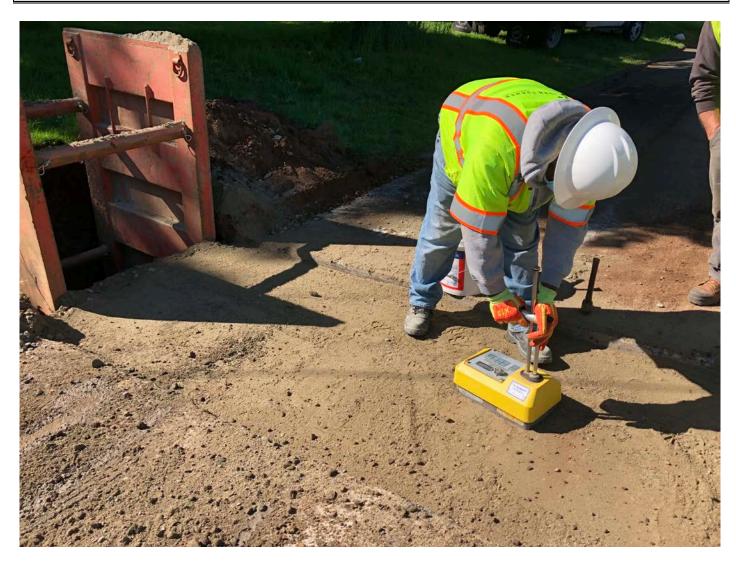

Picture 3: JTC performing soil compaction testing at Station 117+64. South Main Street, Middletown. View to the southeast.