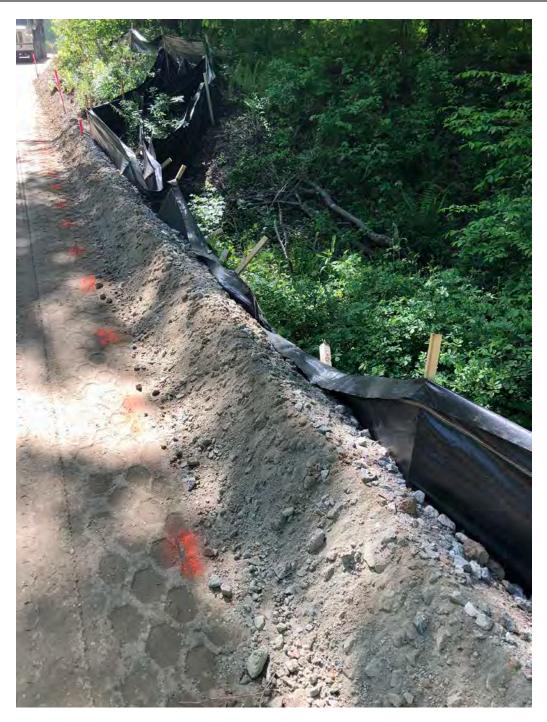

Picture 3: Silt fence on the south side of the Shared Access Driveway at Station 19+85 showing encroachment from fill. View to the east. Middletown, CT.

**Res. Representative:** 

J. Meunier

Date: 5/22/20