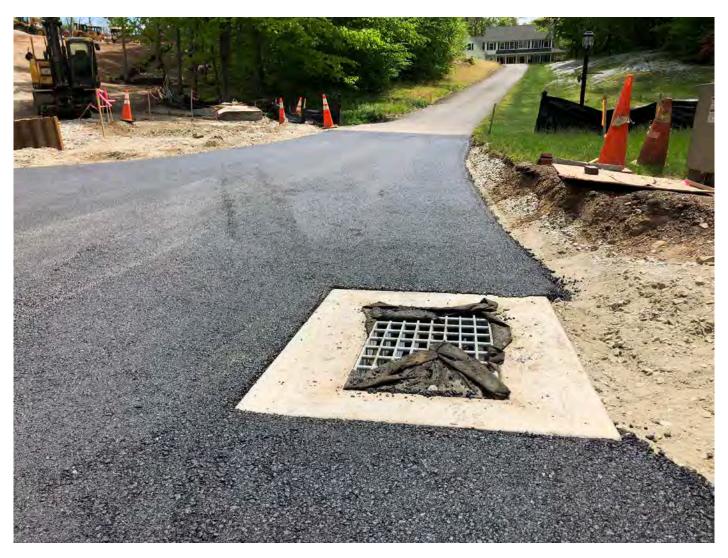

Picture 7: Base coat of pavement surrounding catch basin next to the driveway entrance for 214 Talcott Ridge Drive.. View to the southeast. Middletown, CT