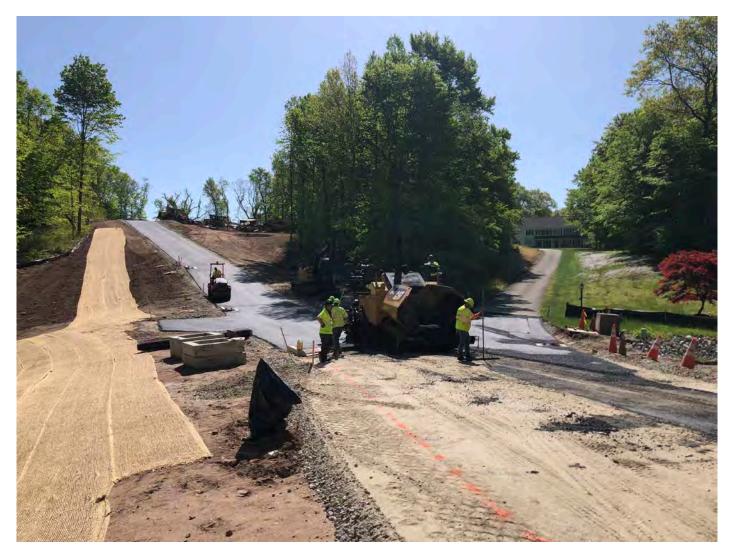

Picture 4: Overview of paving in progress on the Shared Access Driveway. View to the east. Middletown, CT