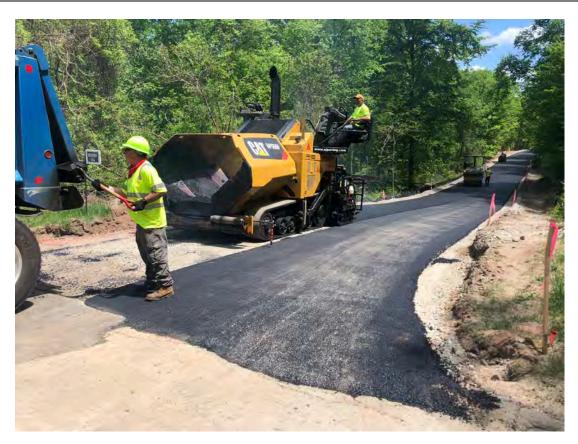

Picture 8: A&J Construction finishing the paving of the Shared Access Driveway. View to the east. Middletown, CT