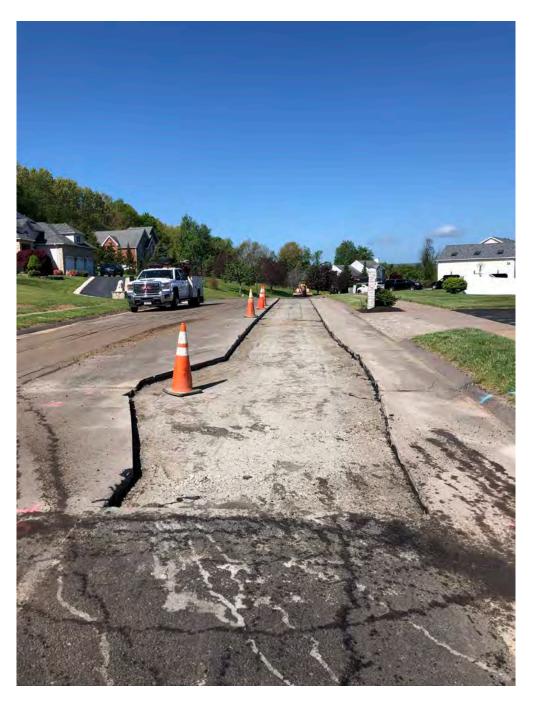

Picture 2: Asphalt removed from 12" cutbacks on Watch Hill Drive from Stations 603+06 to 604+44. Middletown, CT.

**Res. Representative:** 