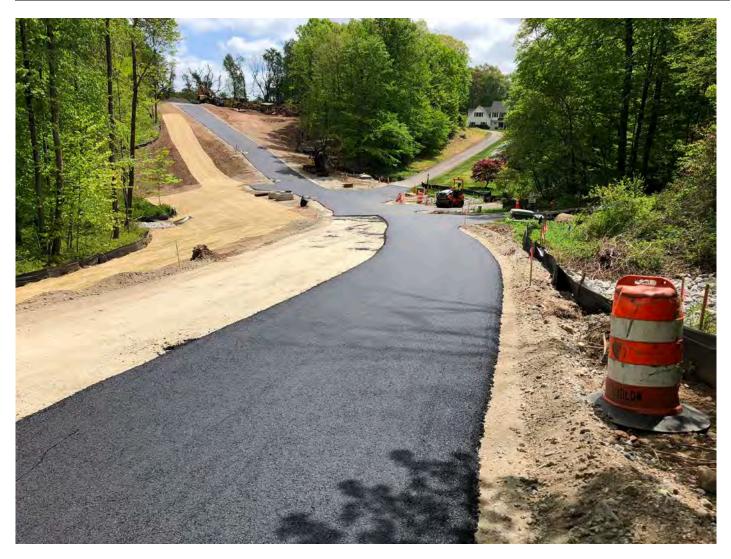

Picture 4: Overview of paving in progress on the Shared Access Driveway. View to the east. Middletown, CT