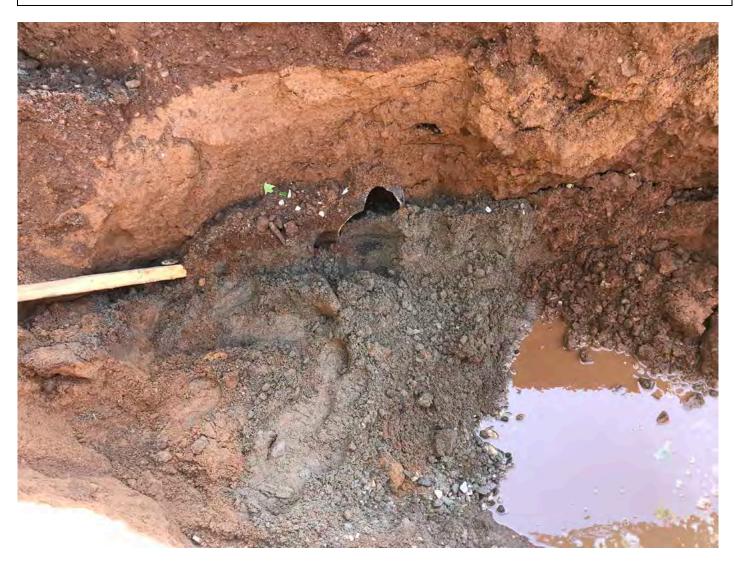

Payment Items:

Picture 1: 8" PVC sewer pipe that Ludlow encountered at Station 275+86. Pickett Lane, Durham, CT.