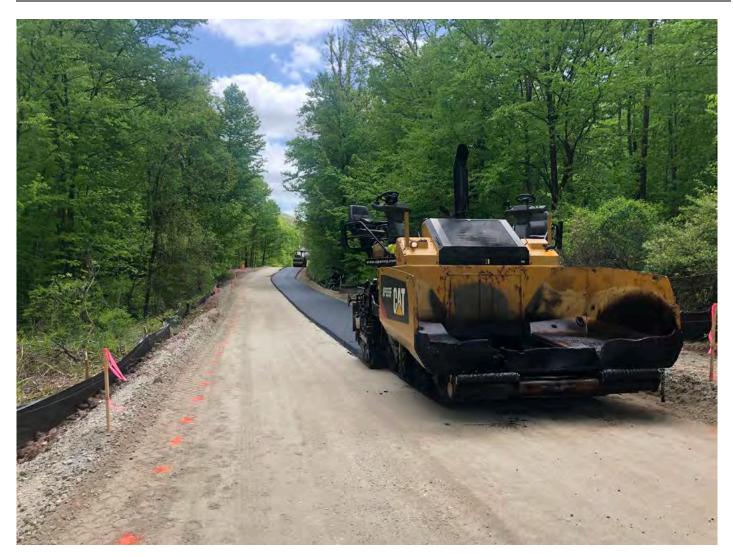

Picture 2: Asphalt removed from 12" cutbacks on Watch Hill Drive from Stations 603+06 to 604+44. Middletown, CT.

**Res. Representative:** 