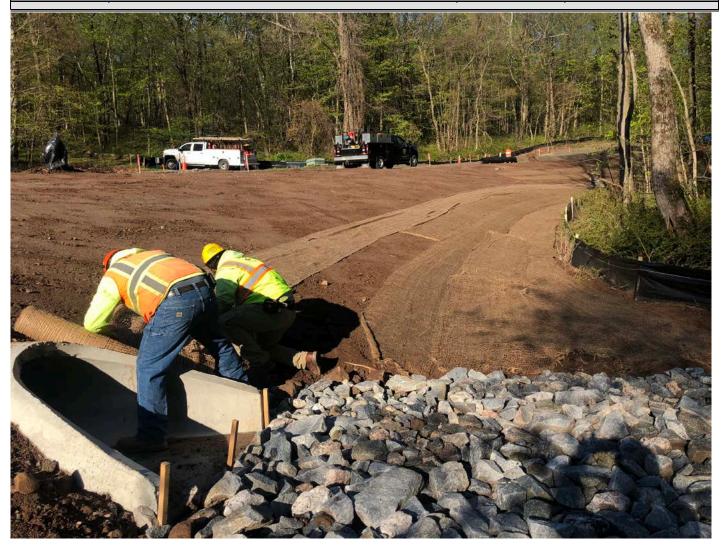

Project #:AECOM: 6061487Report No:76Contractor:Ludlow ConstructionPage:4 of 10

Picture 1: Ludlow placing jute erosion control cloth on the north side of the shared access road at ~Station 14+40. View to the west. Middletown, CT.