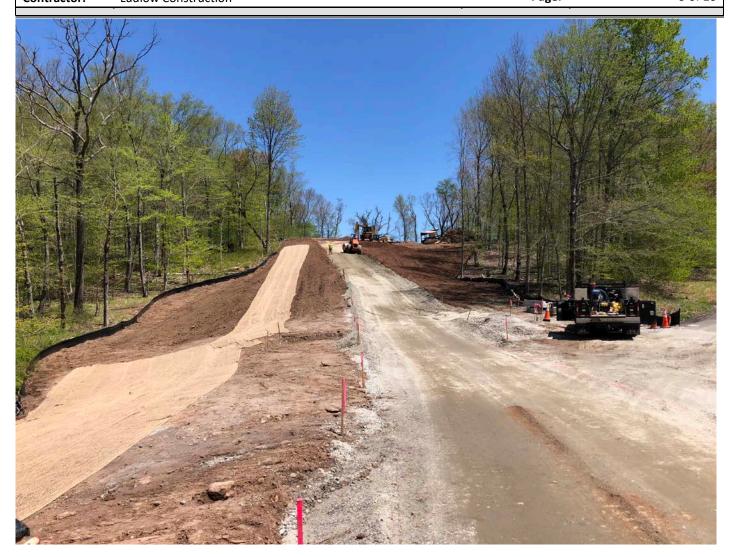

Picture 6: Overview of progress at the shared access driveway. View to the east from ~Station 15+00. Durham, CT.