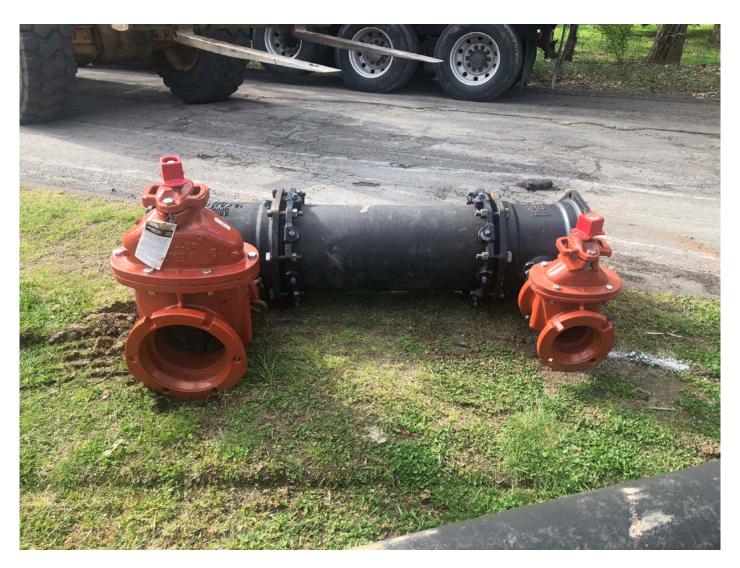

Picture 4: 12"x12"x4" M.J. TEE with 4" M.J. R.S. gate valve and gate box that Ludlow installed at Station 503+70 and a 12"x12"x8" TEE with 8" M.J. R.S. gate valve and gate box that Ludlow installed at Station 503+77. Pickett Lane, Durham, CT.