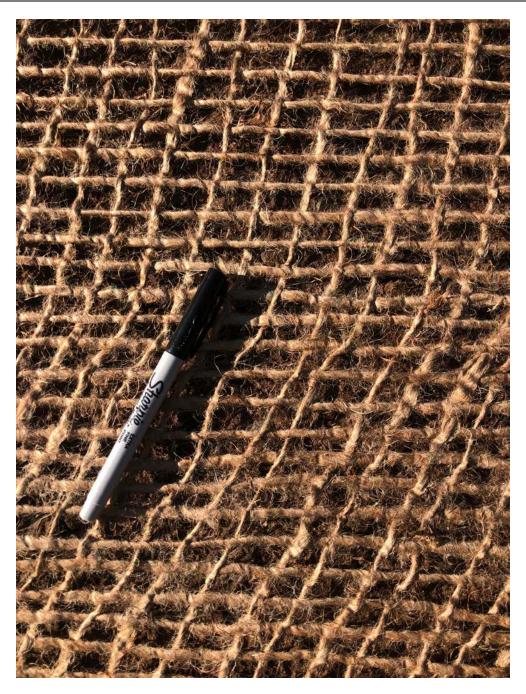

Picture 2: Close-up of jute erosion control cloth that Ludlow is placing north of the shared access road. Middletown, CT.

| Res. Representative: | J. Meunier | Date: | 5/12/20 |
|----------------------|------------|-------|---------|