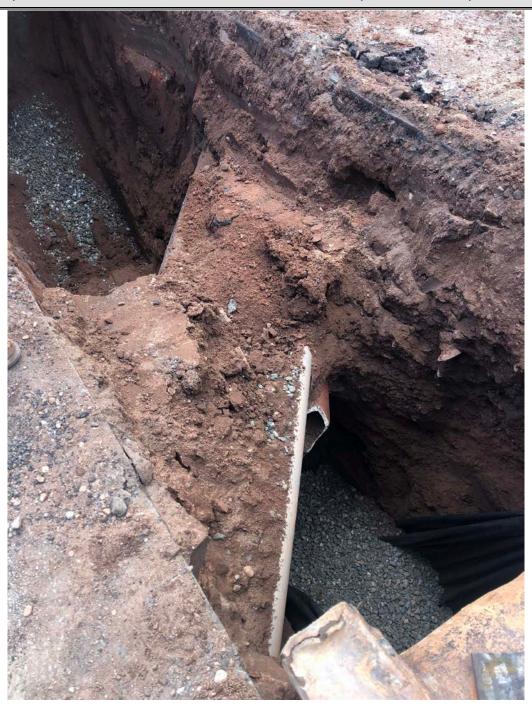

Picture 5: Utilities daylighted at Station 503+50: two conduits of 4" PVC and an 8" clay pipe beneath the PVC that was damaged during excavation. Durham, CT.

| Res. Representative: | J. Meunier | Date: | 5/12/20 |
|----------------------|------------|-------|---------|