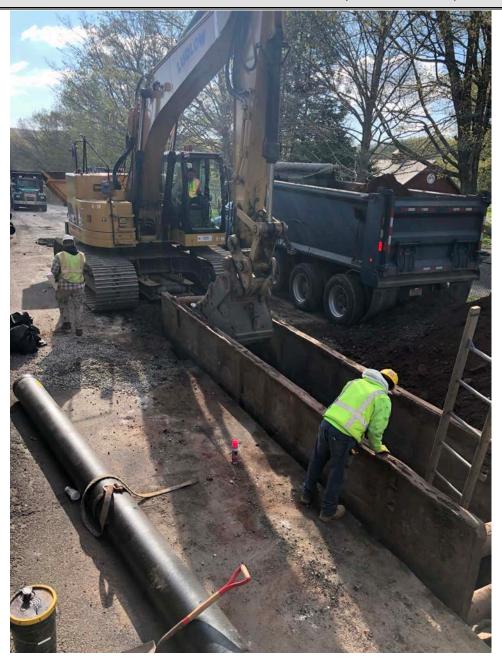

Picture 3: Ludlow placing 12" DIP. View to the southeast. Pickett Lane, Durham, CT.

| Res. Representative: | J. Meunier | Date: | 5/12/20 |
|----------------------|------------|-------|---------|