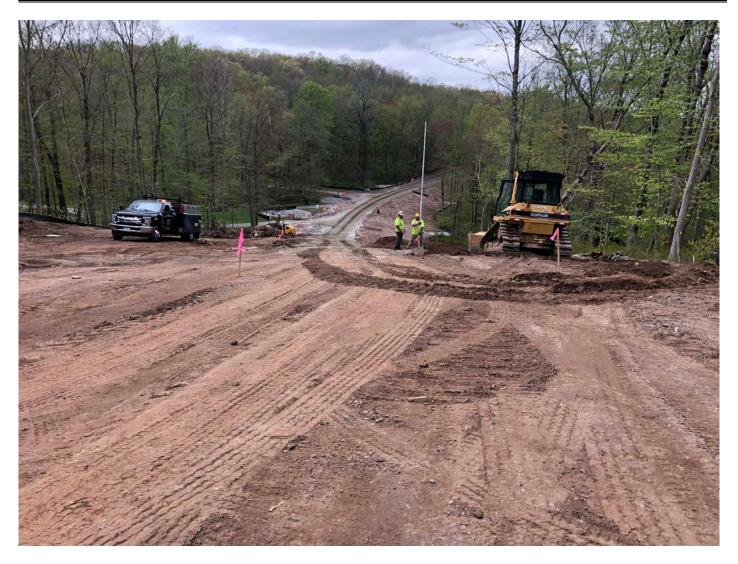

Picture 7: Overview of progress on the shared access driveway from ~10+00. View to the west. Middletown, CT.