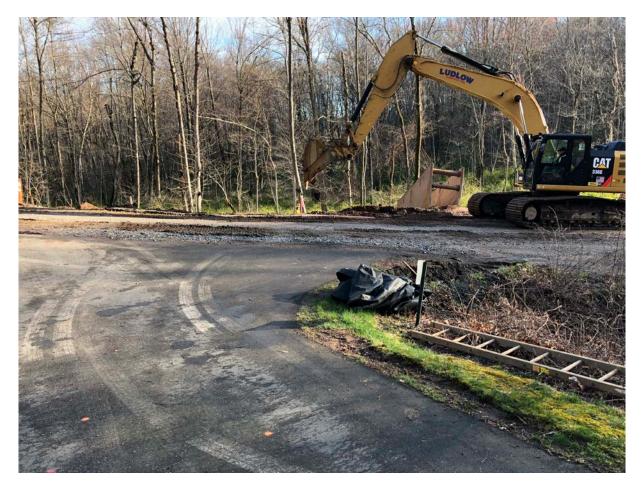

Picture 1: Ludlow begins excavation activities at approximately Station 15+15. View to the northwest.

| Res. Representative: | J. Meunier | Date: | 4/14/20 |
|----------------------|------------|-------|---------|