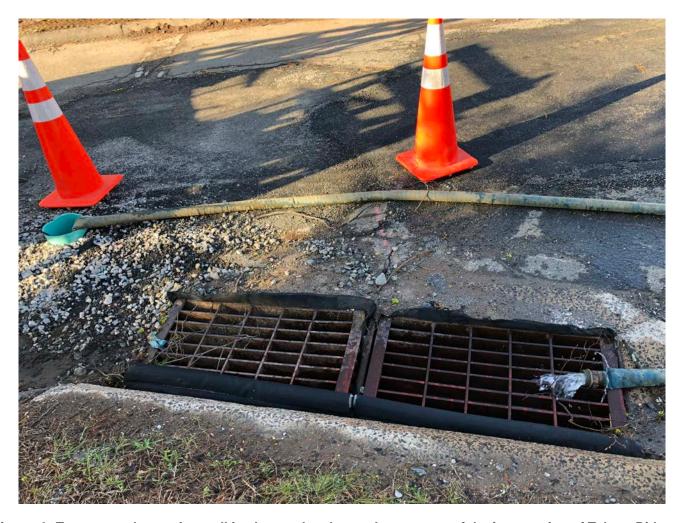

Picture 4: Catch basin with silt sock located south of excavation activities being performed at Station 751+55.

| Res. Representative: | J. Meunier | Date: | 4/14/20 |
|----------------------|------------|-------|---------|