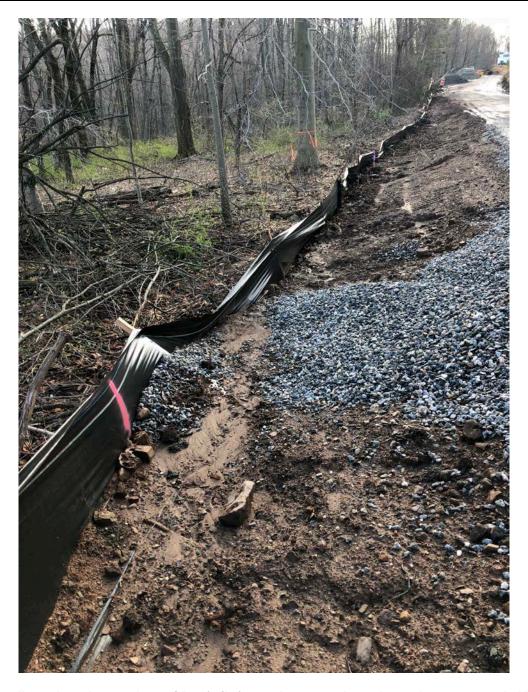

Picture 2: Silt collected on the up-slope side of silt fence that runs along the tank access road. View to the south/southeast.

| Res. Representative: | J. Meunier | <b>Date:</b> 4/14/20 |
|----------------------|------------|----------------------|