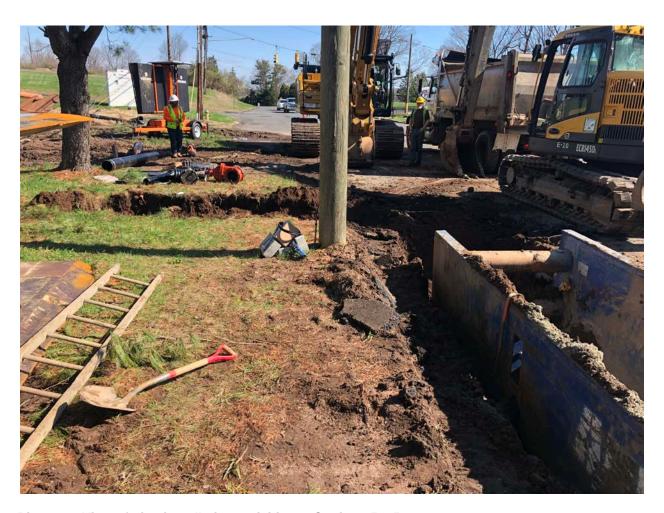

Picture 9: Overview of 20" DIP installation on the tank access road. View to the south.

|                      |            | _     |         |
|----------------------|------------|-------|---------|
| Res. Representative: | J. Meunier | Date: | 4/14/20 |