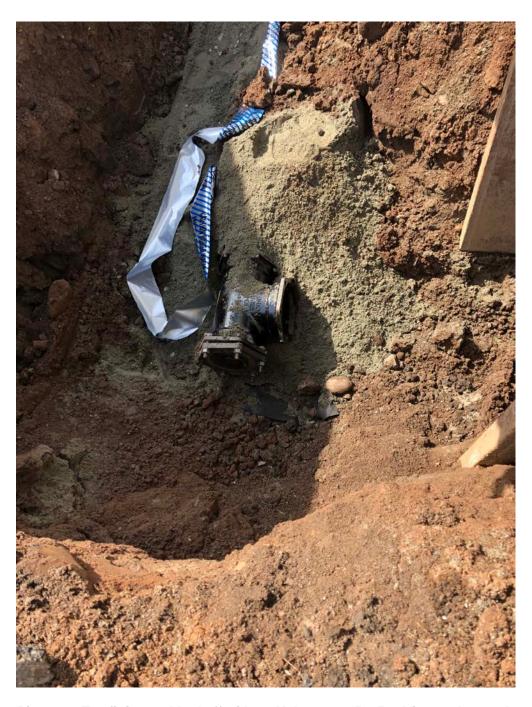

Picture 8: Tee fitting stubbed off with an M.J. cap at 750+59. View to the south.

| Res. Representative: | J. Meunier | <b>Date:</b> 4/14/20 |
|----------------------|------------|----------------------|