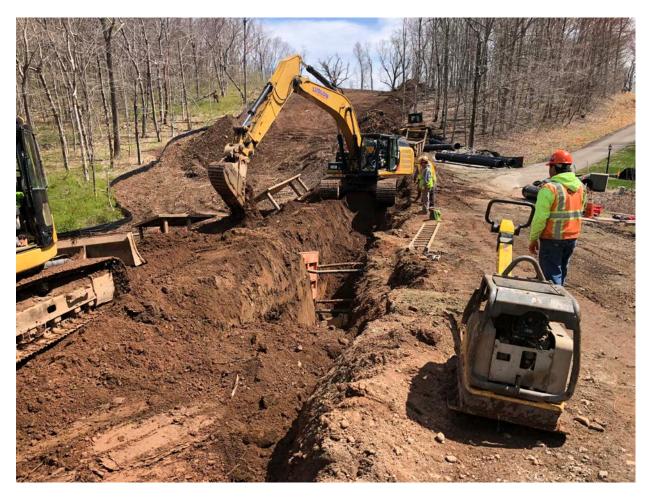

Picture 1: Ludlow begins excavation activities at approximately Station 15+15. View to the northwest.

| Res. Representative: | J. Meunier | Date: | 4/14/20 |
|----------------------|------------|-------|---------|