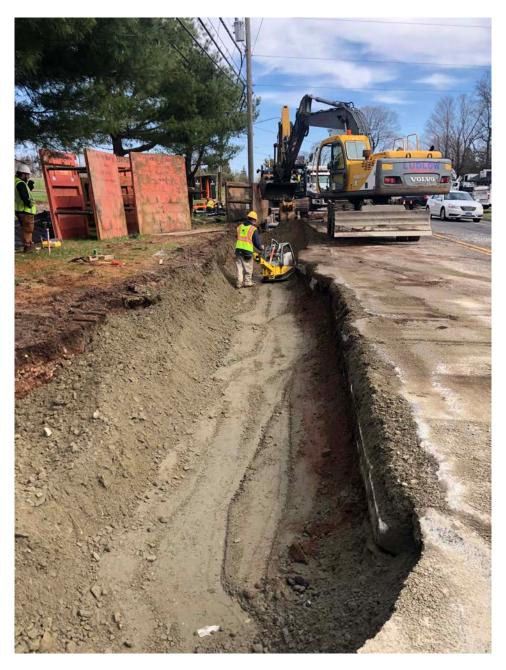

Picture 7: Ludlow compacting fill between Station 751+55 and Station 750+59. View to the north.

| Res. Representative: | J. Meunier | <b>Date:</b> 4/14/20 |
|----------------------|------------|----------------------|