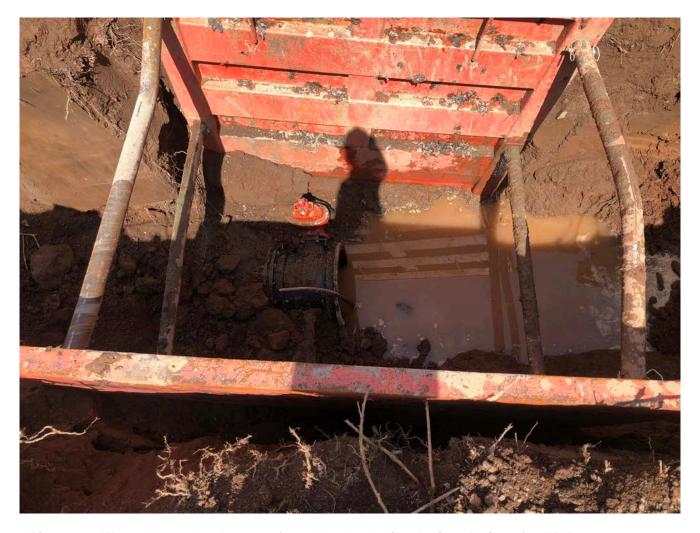

Picture 10: Water observed at bottom of trench today during the installation of 20" DIP.

| itest itepresentatives | Res. Representative: | J. Meunier | Date: | 4/14/20 |
|------------------------|----------------------|------------|-------|---------|
|------------------------|----------------------|------------|-------|---------|