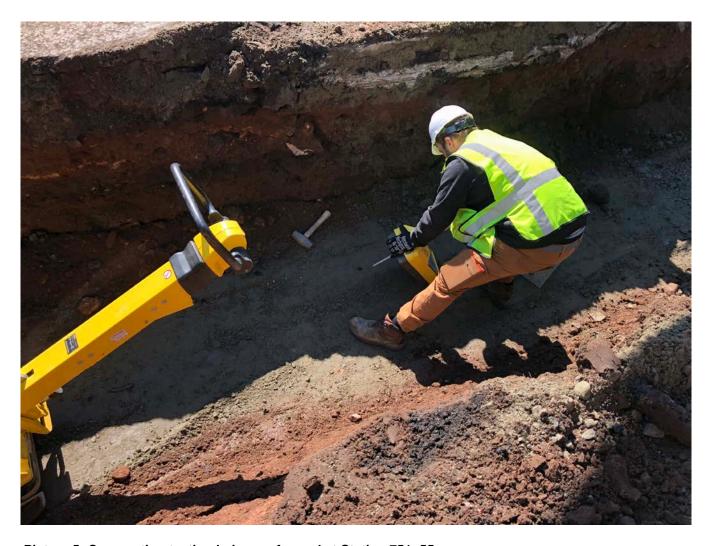

Picture 5: Compaction testing being performed at Station 751+55.

| Res. Representative: | J. Meunier | Date: | 4/14/20 |
|----------------------|------------|-------|---------|

**Daily Report** 

Project: Durham Meadows Pipeline Installation Date: April 14, 2020
Location: Packinghouse Hill Road, Water tank, Durham & Middletown, CT