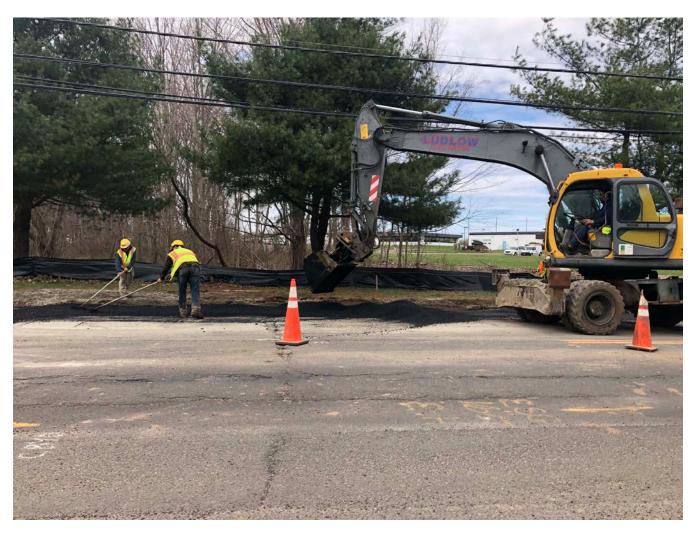

Project #:AECOM: 6061487Report No:57Contractor:Ludlow ConstructionPage:13 of 13

Picture 11: Ludlow hot patch between from Station 751+55 to Station 750+59. View to the west.

| Res. Representative: | J. Meunier | Date: | 4/14/20 |
|----------------------|------------|-------|---------|