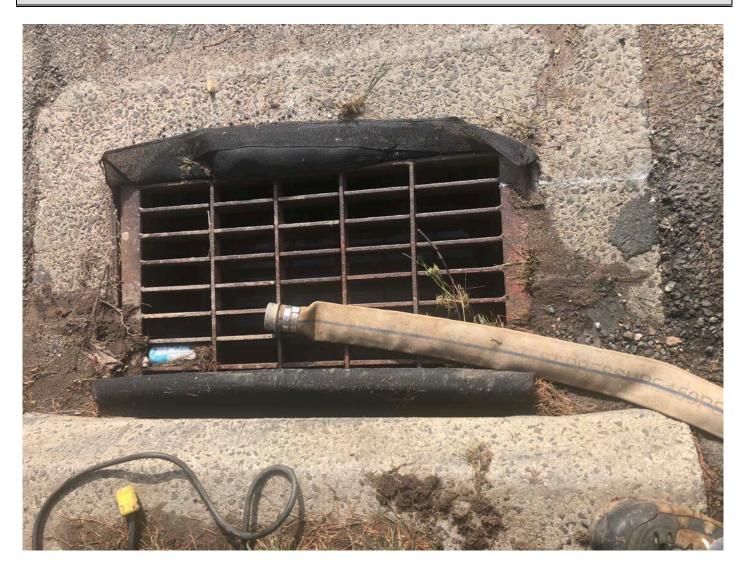

Picture 4: Catch basin with silt sock located south of excavation activities being performed at Station 751+55.

| Res. Representative: | J. Meunier | Date: | 4/14/20 |
|----------------------|------------|-------|---------|