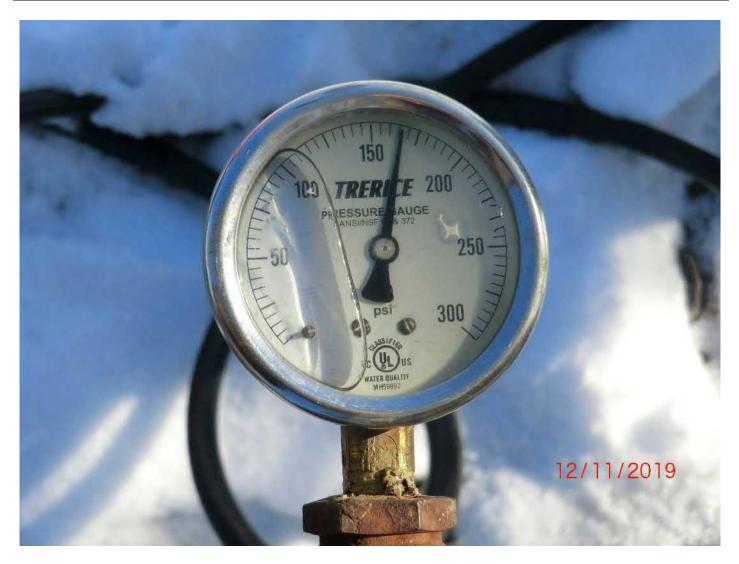

Figure 12 – Gauge on hydrant located at intersection of Talcott Ridge and S. Main Street. Reading 167 PSI.