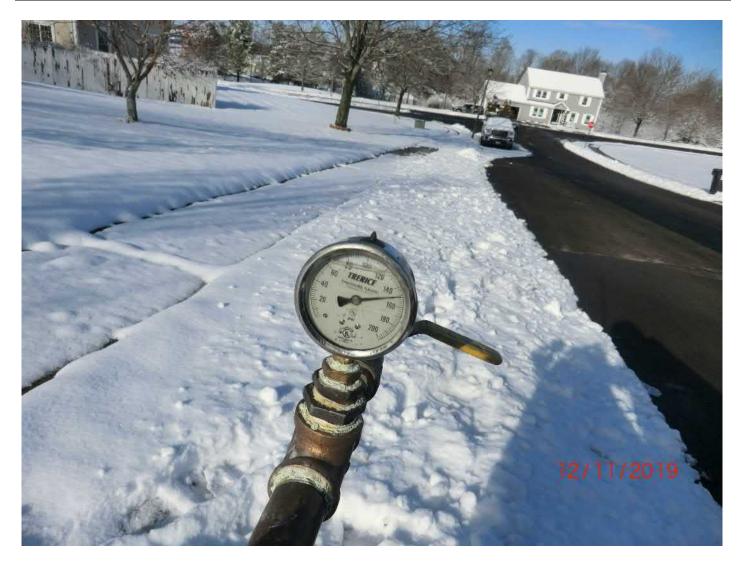

Figure 6 – New hydrant on Talcott Ridge by intersection with upper Watch Hill Dr. Pressure reading about 155 PSI. Note that angle of picture makes it appear higher.