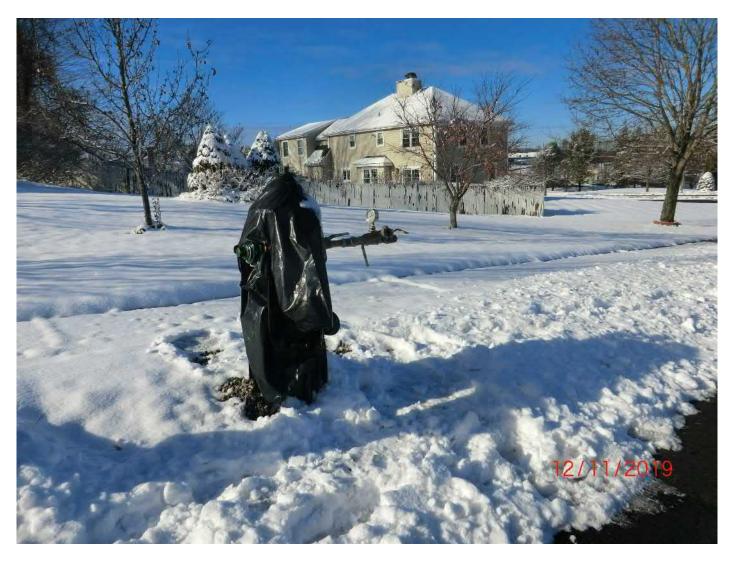

Figure 3 – Facing west, note gauge on new Hydrant at top of Talcott Ridge Drive. Cul-de-sac to the left of this picture.

|             | Daily Repor                          | ·t           |                   |
|-------------|--------------------------------------|--------------|-------------------|
| Project:    | Durham Meadows Pipeline Installation | Date:        | December 11, 2019 |
| Location:   | Middletown and Durham, CT            | Day of Week: | Wednesday         |
| Project #:  | AECOM: 60445033                      | Report No:   | 45                |
| Contractor: | Ludlow Construction                  | Page:        | 5 of 13           |
|             |                                      |              |                   |