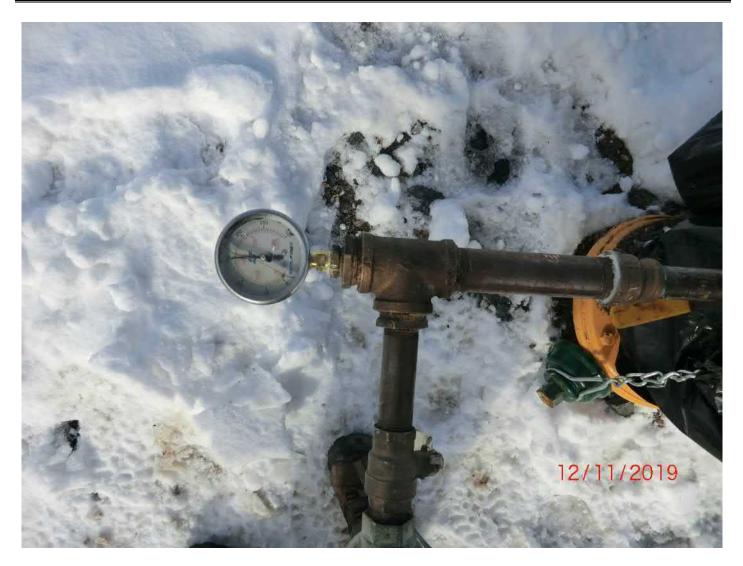

Figure 2 – Upper Watch Hill hydrant under pressure at 150 PSI.

| Daily | Report |
|-------|--------|
|       |        |

| Location: Middletown and Durham, CT | Day of Week:      | Wednesday             |
|-------------------------------------|-------------------|-----------------------|
|                                     |                   |                       |
| <b>Project #:</b> AECOM: 60445033   | <b>Report No:</b> | 45                    |
| Contractor: Ludlow Construction     | Page:             | <b>4</b> of <b>13</b> |