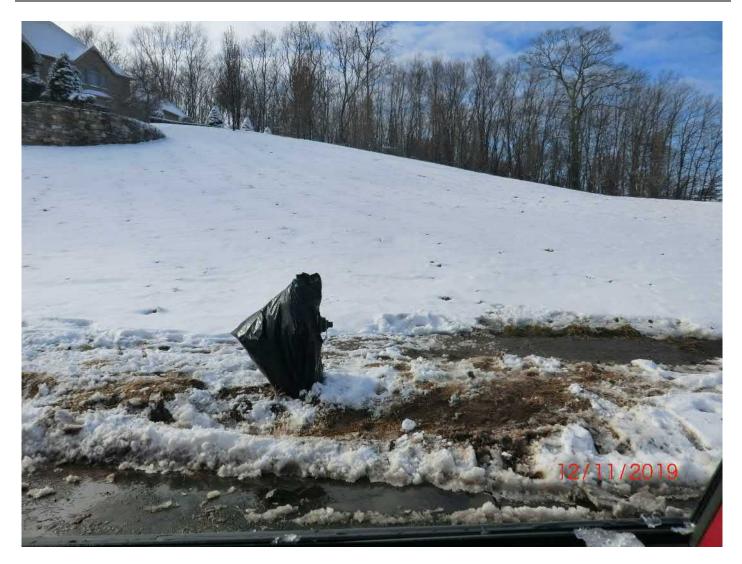

Figure 4 – Looking southeast into the Talcott Ridge cul-de-sac, 1" manual air vent.

| Location: Middletown and Durham, CT | Day of Week:      | Wednesday             |
|-------------------------------------|-------------------|-----------------------|
|                                     |                   | ( curres aug          |
| <b>Project #:</b> AECOM: 60445033   | <b>Report No:</b> | 45                    |
| Contractor: Ludlow Construction     | Page:             | <b>6</b> of <b>13</b> |