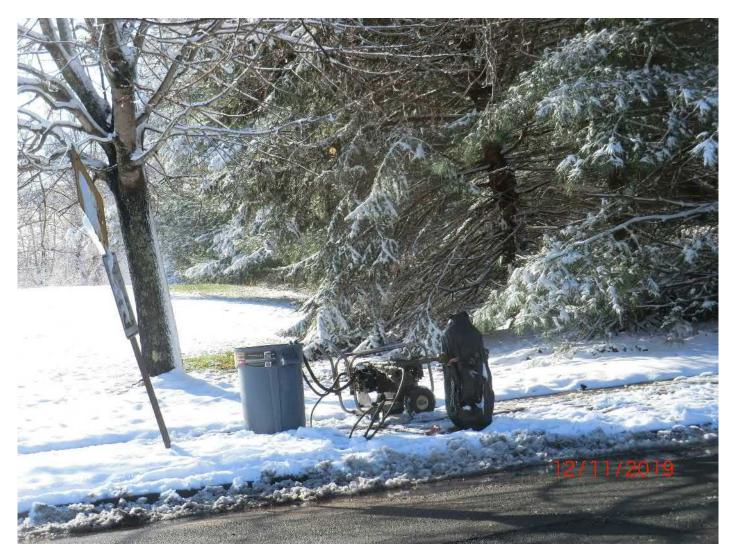

Figure 7 – No gauge on the new hydrant located on the bend in Talcott Ridge where road turns from east to south.