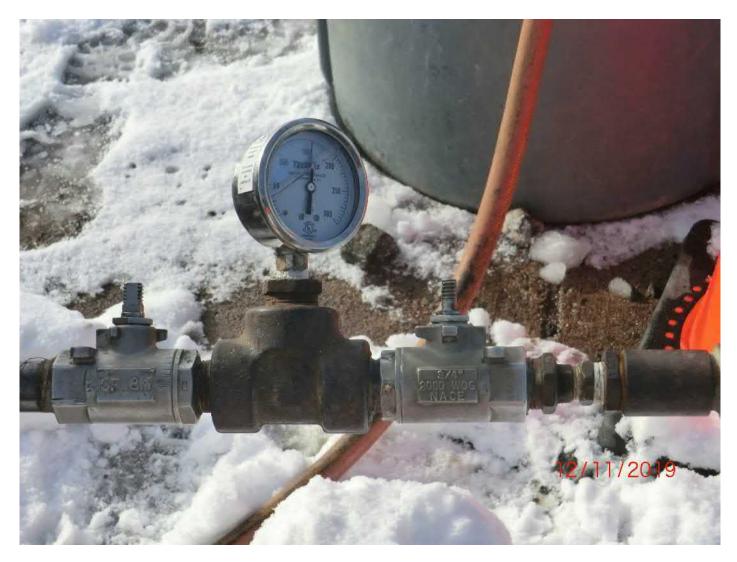

Figure 2 – Upper Watch Hill hydrant under pressure at 150 PSI.

| Daily | Report |
|-------|--------|
|       |        |

| Location: Middletown and Durham, CT | Day of Week:      | Wednesday             |
|-------------------------------------|-------------------|-----------------------|
|                                     |                   |                       |
| <b>Project #:</b> AECOM: 60445033   | <b>Report No:</b> | 45                    |
| Contractor: Ludlow Construction     | Page:             | <b>4</b> of <b>13</b> |