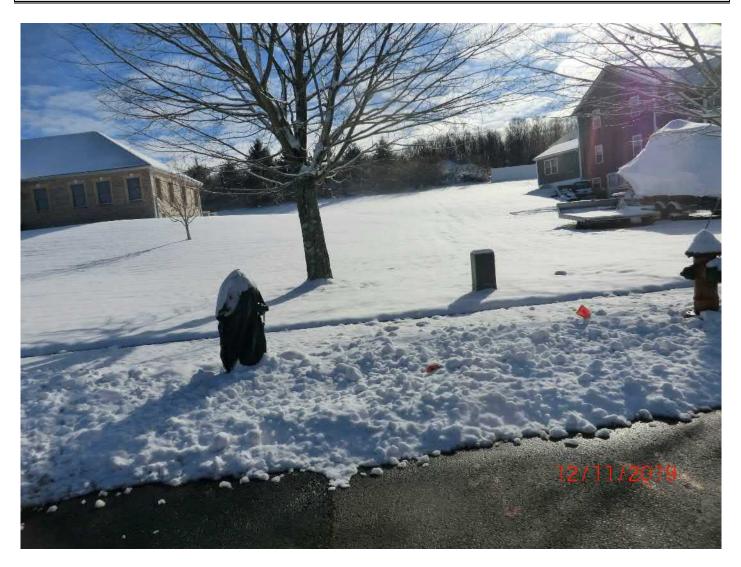

Figure 4 – Looking southeast into the Talcott Ridge cul-de-sac, 1" manual air vent.

| Location: Middletown and Durham, CT | Day of Week:      | Wednesday             |
|-------------------------------------|-------------------|-----------------------|
|                                     |                   | ( curres aug          |
| <b>Project #:</b> AECOM: 60445033   | <b>Report No:</b> | 45                    |
| Contractor: Ludlow Construction     | Page:             | <b>6</b> of <b>13</b> |