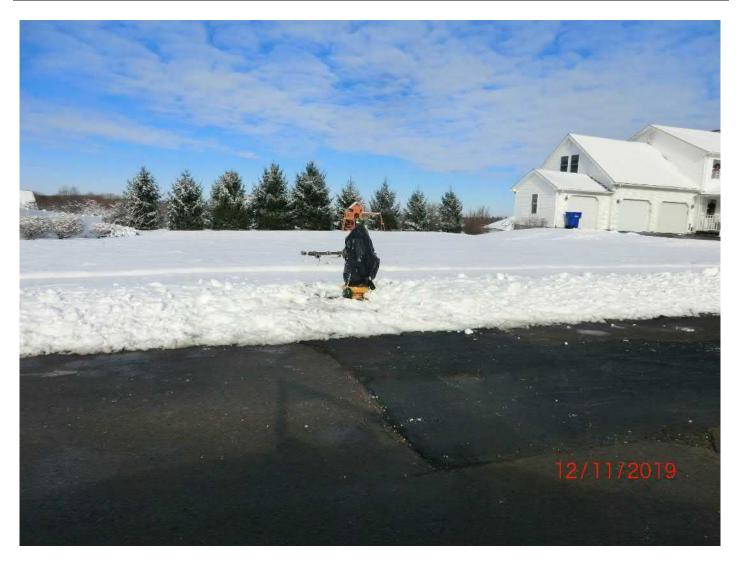

Figure 1 –Looking north on upper Watch Hill – new hydrant.

| Location: Middletown and Durham, CT | Day of Week:      | Wednesday             |
|-------------------------------------|-------------------|-----------------------|
|                                     |                   | 5                     |
| <b>Project #:</b> AECOM: 60445033   | <b>Report No:</b> | 45                    |
| Contractor: Ludlow Construction     | Page:             | <b>3</b> of <b>13</b> |