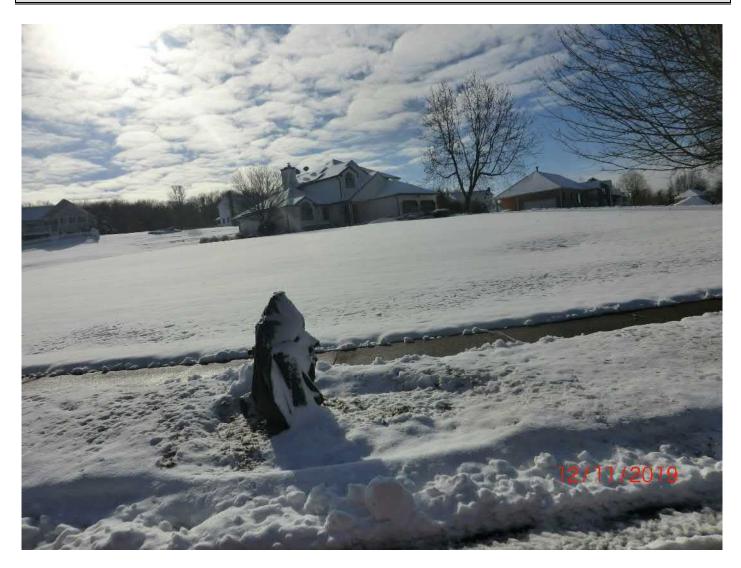

Figure 3 – Facing west, note gauge on new Hydrant at top of Talcott Ridge Drive. Cul-de-sac to the left of this picture.

|             | Daily Repor                          | ·t           |                   |
|-------------|--------------------------------------|--------------|-------------------|
| Project:    | Durham Meadows Pipeline Installation | Date:        | December 11, 2019 |
| Location:   | Middletown and Durham, CT            | Day of Week: | Wednesday         |
| Project #:  | AECOM: 60445033                      | Report No:   | 45                |
| Contractor: | Ludlow Construction                  | Page:        | 5 of 13           |
|             |                                      |              |                   |