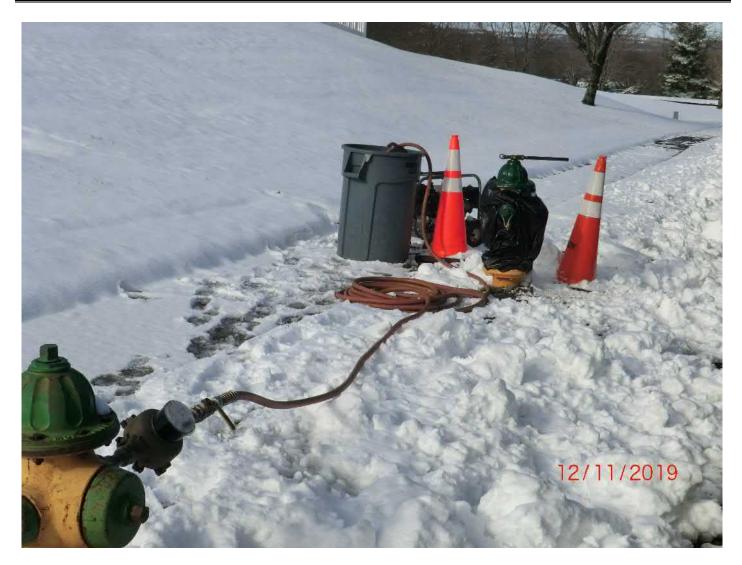

Figure 1 –Looking north on upper Watch Hill – new hydrant.

| Location: Middletown and Durham, CT | Day of Week:      | Wednesday             |
|-------------------------------------|-------------------|-----------------------|
|                                     |                   | 5                     |
| <b>Project #:</b> AECOM: 60445033   | <b>Report No:</b> | 45                    |
| Contractor: Ludlow Construction     | Page:             | <b>3</b> of <b>13</b> |