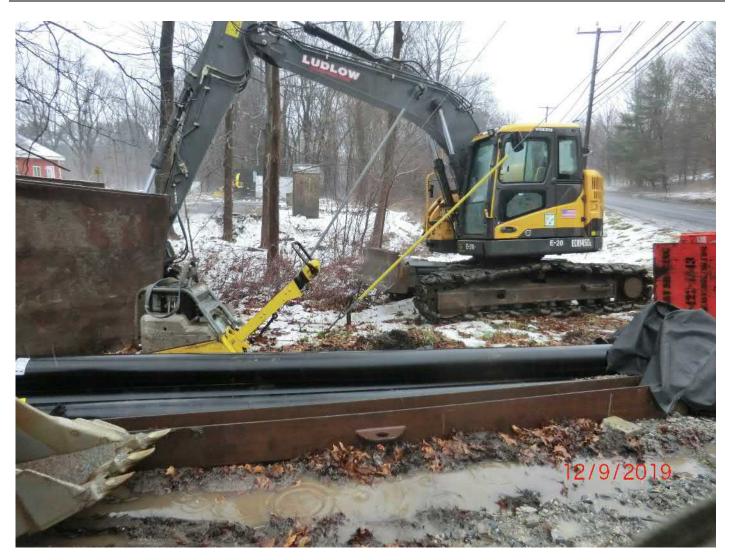

Figure 8 –Random piece of 16" DIP (approx. 2-foot section) located on west side of the road adjacent to gas station at Rte.157. Across street from this location there is a road sign lying down on the front lawn of the residence.