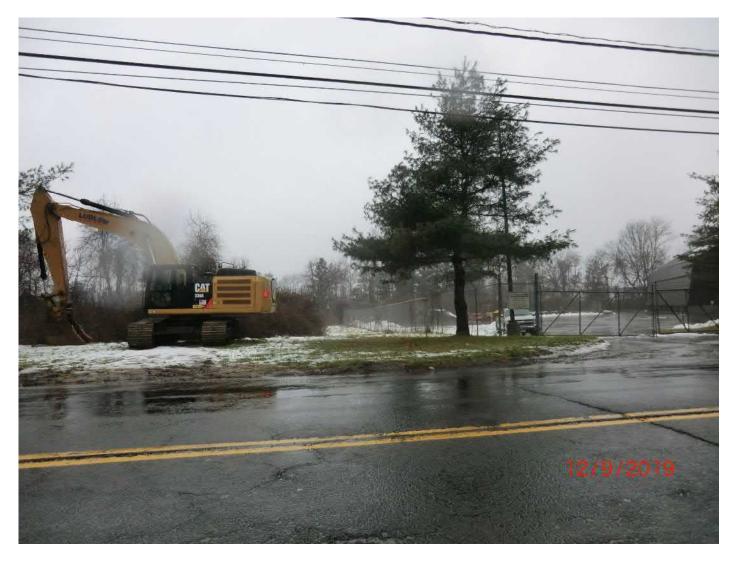

Figure 18 – Large excavator parked south of CT DOT yard.

| Daily Report |                                      |              |                        |
|--------------|--------------------------------------|--------------|------------------------|
| Project:     | Durham Meadows Pipeline Installation | Date:        | December 09, 2019      |
| Location:    | Middletown and Durham, CT            | Day of Week: | Monday                 |
| Project #:   | AECOM: 60445033                      | Report No:   | 43                     |
| Contractor:  | Ludlow Construction                  | Page:        | <b>21</b> of <b>25</b> |
|              |                                      |              |                        |