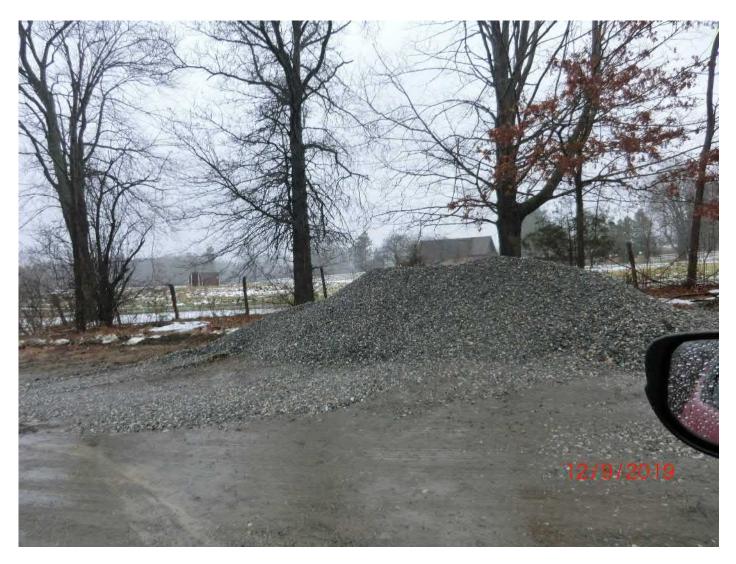

Figure 21 – Gravel pile located across from misc. pipe at 2175 Main St.

| Project:    | Durham Meadows Pipeline Installation | Date:             | December 09, 2019      |
|-------------|--------------------------------------|-------------------|------------------------|
| Location:   | Middletown and Durham, CT            | Day of Week:      | Monday                 |
| Project #:  | AECOM: 60445033                      | <b>Report No:</b> | 43                     |
| Contractor: | Ludlow Construction                  | Page:             | <b>24</b> of <b>25</b> |
|             |                                      |                   |                        |