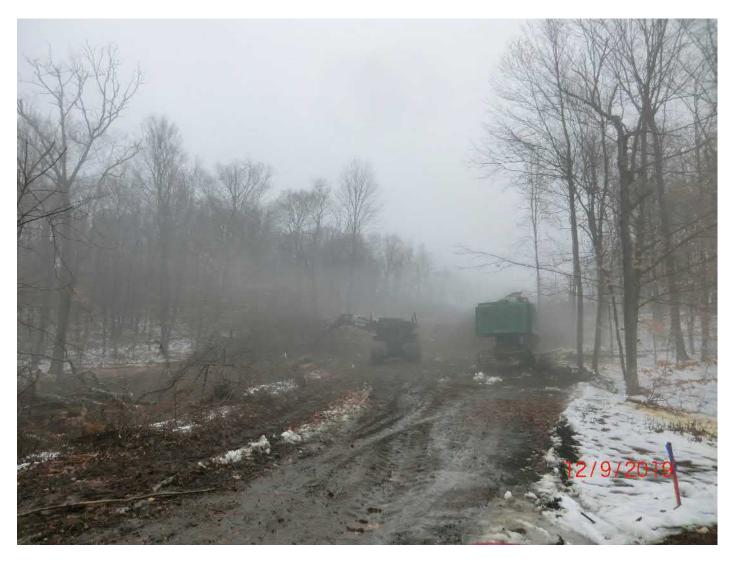

|              | Report No:   | AECOM: 60445033                      | Project #:  |
|                                                                                                                      | 3 of 25     | 3            | Page:        | Ludlow Construction                  | Contractor: |



Figure 1 –Looking southeast towards private drive off Talcott Ridge cul-de-sac. Manual 1-inch air vent in open position for filling line.

| Leasting Middleterm and Durham CT   |                   |         |
|-------------------------------------|-------------------|---------|
| Location: Middletown and Durham, CT | Day of Week:      | Monday  |
| <b>Project #:</b> AECOM: 60445033   | <b>Report No:</b> | 43      |
| Contractor: Ludlow Construction     | Page:             | 4 of 25 |



Figure 2 – End of private road, looking southeast. Site clearing rigs.

#### **Daily Report**

| Project: Durham Meadows Pipeline Installation | Date:        | December 09, 2019 |
|-----------------------------------------------|--------------|-------------------|
| Location: Middletown and Durham, CT           | Day of Week: | Monday            |
| <b>Project #:</b> AECOM: 60445033             | Report No:   | 43                |
| Contractor: Ludlow Construction               | Page:        | 5 of 25           |



#### Figure 3 – Cut wood off east side of private drive.



Figure 4 – Same as Figure 3, further along driveway.

| Daily Report |                                      |              |                   |
|--------------|--------------------------------------|--------------|