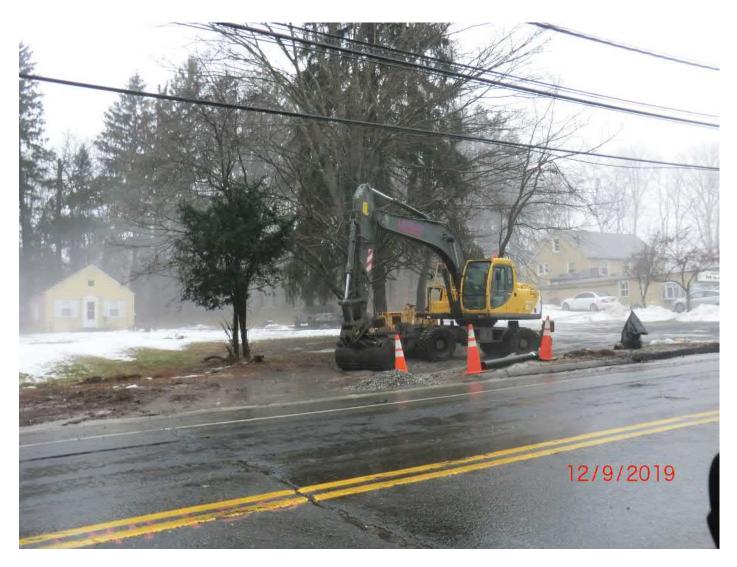

gas station at Rte.157. Across street from this location there is a road sign lying down on the front lawn of the residence.

| Daily Report |                                      |              |                        |
|--------------|--------------------------------------|--------------|------------------------|
| Project:     | Durham Meadows Pipeline Installation | Date:        | December 09, 2019      |
| Location:    | Middletown and Durham, CT            | Day of Week: | Monday                 |
| Project #:   | AECOM: 60445033                      | Report No:   | 43                     |
| Contractor:  | Ludlow Construction                  | Page:        | <b>11</b> of <b>25</b> |
|              |                                      |              |                        |



Figure 9 – Wheeled excavator located adjacent to Lino's Market on west side of road next to new hydrant, cones, excess gravel and 8" DIP.

**Daily Report** 

| Project:    | Durham Meadows Pipeline Installation | Date:        | December 09, 2019      |
|-------------|--------------------------------------|--------------|------------------------|
| Location:   | Middletown and Durham, CT            | Day of Week: | Monday                 |
| Project #:  | AECOM: 60445033                      | Report No:   | 43                     |
| Contractor: | Ludlow Construction                  | Page:        | <b>12</b> of <b>25</b> |
|             |                                      |              |                        |



Figure 10 –Sign on side of Parsons Road. From when road was closed