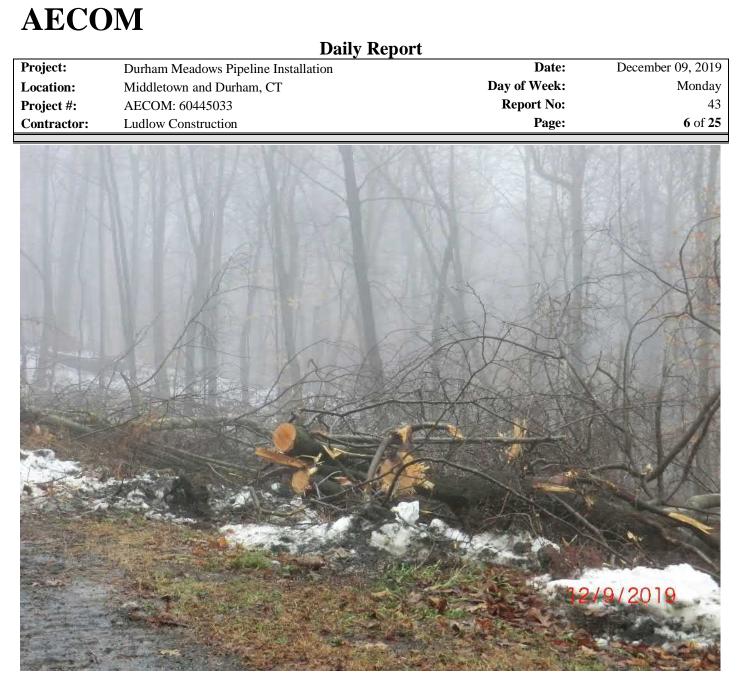

#### Figure 3 – Cut wood off east side of private drive.

Figure 4 – Same as Figure 3, further along driveway.

| Daily Report |                                      |              |                   |
|--------------|--------------------------------------|--------------|-------------------|
| Project:     | Durham Meadows Pipeline Installation | Date:        | December 09, 2019 |
| Location:    | Middletown and Durham, CT            | Day of Week: | Monday            |
| Project #:   | AECOM: 60445033                      | Report No:   | 43                |
| Contractor:  | Ludlow Construction                  | Page:        | 7 of 25           |
|              |                                      |              |                   |