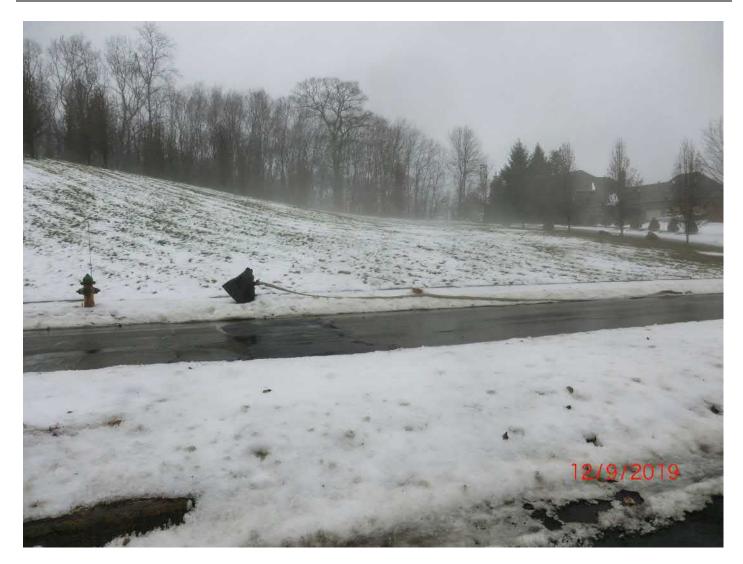

Figure 6 – New hydrant at top of Talcott Ridge. Upper Watch Hill to upper right. Hose attached to new hydrant.