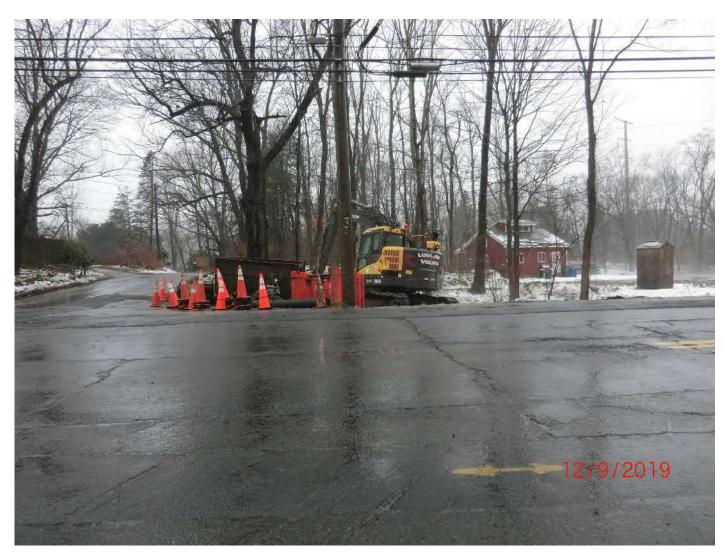

Figure 7 – Facing southwest, at intersection of Talcott Ridge and upper Watch Hill. Ludlow filling the water line going up to the top of Talcott Ridge.

| <b>Daily</b> | Report |
|--------------|--------|
|--------------|--------|