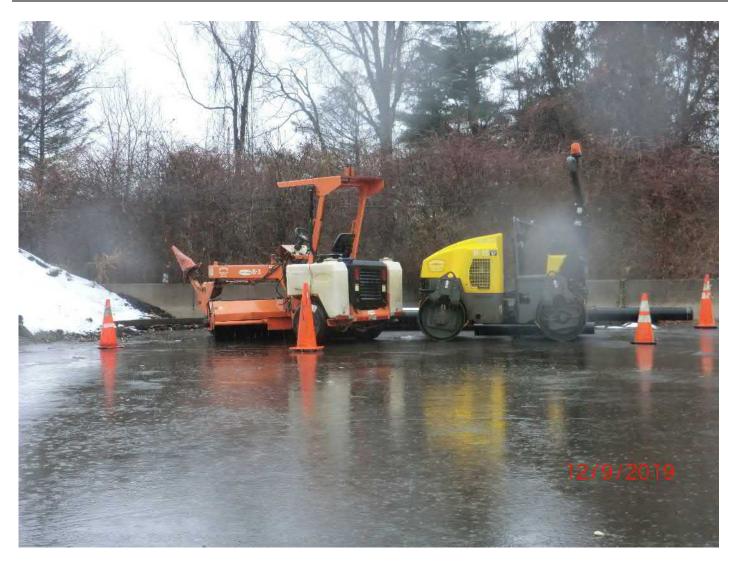

D

Figure 12 – Broce Sweeper at corner of Parsons Street. New hydrant in foreground.

| Daily Report |                                      |              |                        |
|--------------|--------------------------------------|--------------|------------------------|
| Project:     | Durham Meadows Pipeline Installation | Date:        | December 09, 2019      |
| Location:    | Middletown and Durham, CT            | Day of Week: | Monday                 |
| Project #:   | AECOM: 60445033                      | Report No:   | 43                     |
| Contractor:  | Ludlow Construction                  | Page:        | <b>15</b> of <b>25</b> |
|              |                                      |              |                        |