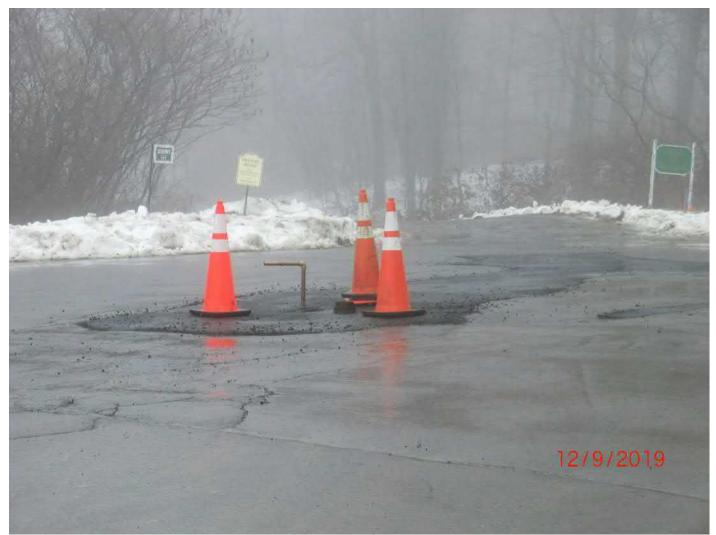

Figure 1 –Looking southeast towards private drive off Talcott Ridge cul-de-sac. Manual 1-inch air vent in open position for filling line.

| Leasting Middleterm and Durham CT   |                   |         |
|-------------------------------------|-------------------|---------|
| Location: Middletown and Durham, CT | Day of Week:      | Monday  |
| <b>Project #:</b> AECOM: 60445033   | <b>Report No:</b> | 43      |
| Contractor: Ludlow Construction     | Page:             | 4 of 25 |