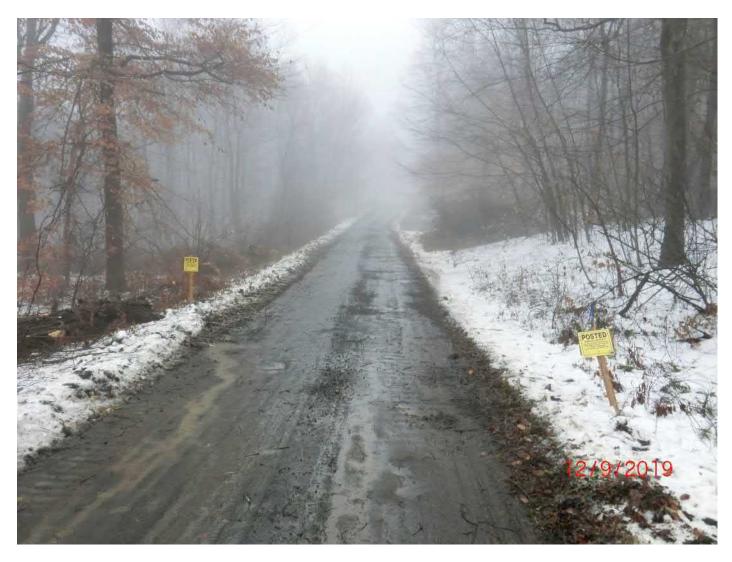

| Page:        | 5 of 25           |



#### Figure 3 – Cut wood off east side of private drive.



Figure 4 – Same as Figure 3, further along driveway.

| Daily Report |                                      |              |                   |
|--------------|--------------------------------------|--------------|-------------------|
| Project:     | Durham Meadows Pipeline Installation | Date:        | December 09, 2019 |
| Location:    | Middletown and Durham, CT            | Day of Week: | Monday            |
| Project #:   | AECOM: 60445033                      | Report No:   | 43                |
| Contractor:  | Ludlow Construction                  | Page:        | 7 of 25           |
|              |                                      |              |                   |



Figure 5 – View southeast from Talcott Ridge cul-de-sac down private drive.

| <b>Project #:</b> AECOM: 60445033 <b>Report No:</b> 4 | Project:    | Durham Meadows Pipeline Installation | Date:        | December 09, 2019     |
|-------------------------------------------------------|-------------|--------------------------------------|--------------|-----------------------|
|                                                       | Location:   | Middletown and Durham, CT            | Day of Week: | Monday                |
| Contractor:Ludlow ConstructionPage:8 of 2             | Project #:  | AECOM: 60445033                      | Report No:   | 43                    |
|                                                       | Contractor: | Ludlow Construction                  | Page: