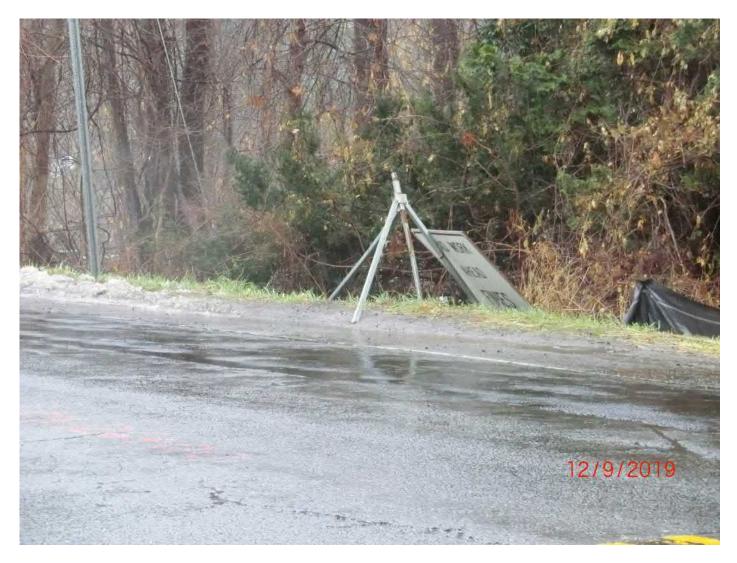

Figure 10 –Sign on side of Parsons Road. From when road was closed for hydrant install (located approximately 200 feet off of Main St.)

|             | Daily Repor                          | rt                |                        |
|-------------|--------------------------------------|-------------------|------------------------|
| Project:    | Durham Meadows Pipeline Installation | Date:             | December 09, 2019      |
| Location:   | Middletown and Durham, CT            | Day of Week:      | Monday                 |
| Project #:  | AECOM: 60445033                      | <b>Report No:</b> | 43                     |
| Contractor: | Ludlow Construction                  | Page:             | <b>13</b> of <b>25</b> |
|             |                                      |                   |                        |