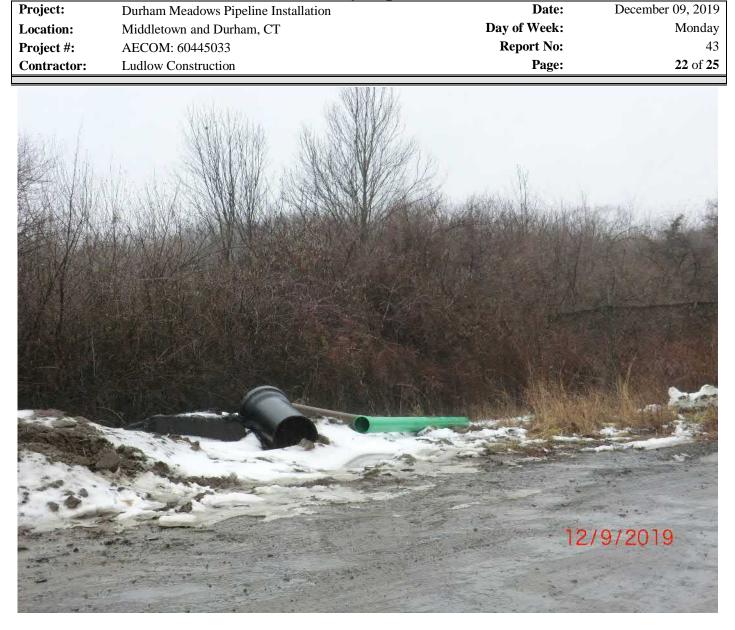

Figure 19 – Mid-size excavator located north of CT DOT yard.

Figure 20 – Misc. pipe section left at turn off at 2175 Main Street (west side of road).

**Daily Report** 

| Project:    | Durham Meadows Pipeline Installation | Date:        | December 09, 2019      |
|-------------|--------------------------------------|--------------|------------------------|
| Location:   | Middletown and Durham, CT            | Day of Week: | Monday                 |
| Project #:  | AECOM: 60445033                      | Report No:   | 43                     |
| Contractor: | Ludlow Construction                  | Page:        | <b>23</b> of <b>25</b> |
|             |                                      |              |                        |