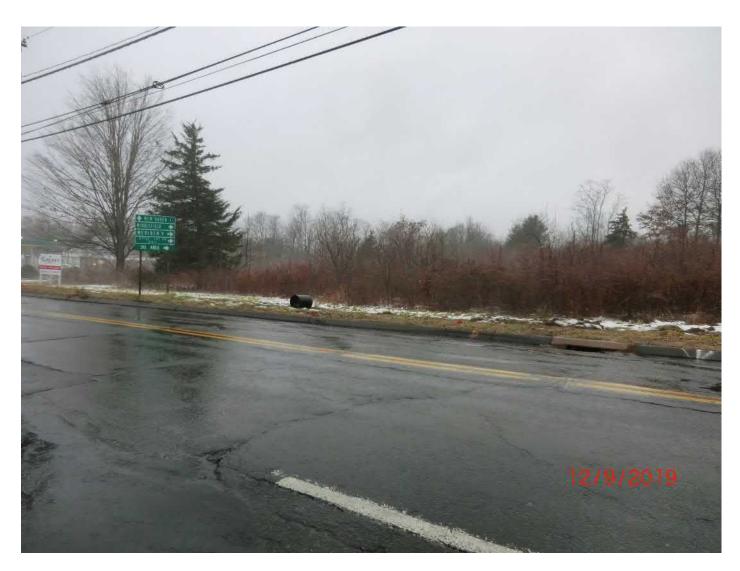

Figure 16 – Road signs along Main Street on west site. One of two, second located further south. Near intersection with Acorn St.

**Daily Report** 

| Location: Middletown and Durham, CT | Day of Week:      | Monday                 |
|-------------------------------------|-------------------|------------------------|
|                                     |                   | 2                      |
| <b>Project #:</b> AECOM: 60445033   | <b>Report No:</b> | 43                     |
| Contractor: Ludlow Construction     | Page:             | <b>19</b> of <b>25</b> |