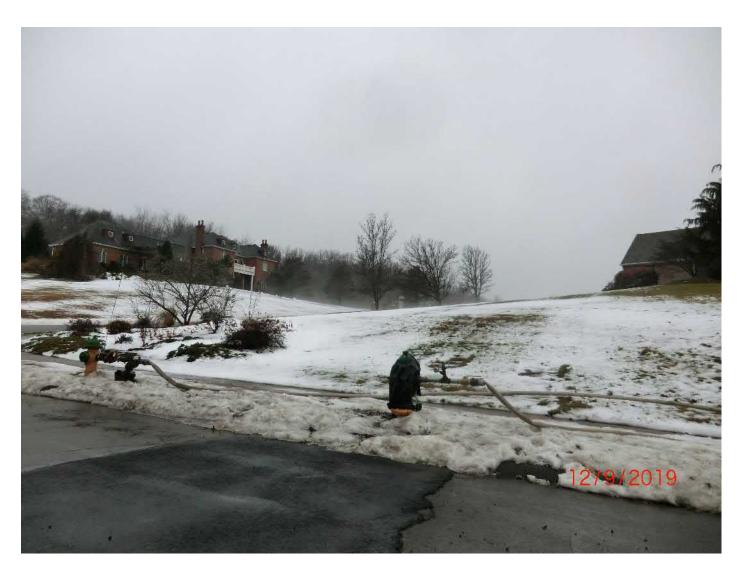

Figure 7 – Facing southwest, at intersection of Talcott Ridge and upper Watch Hill. Ludlow filling the water line going up to the top of Talcott Ridge.

| <b>Daily</b> | Report |
|--------------|--------|
|--------------|--------|