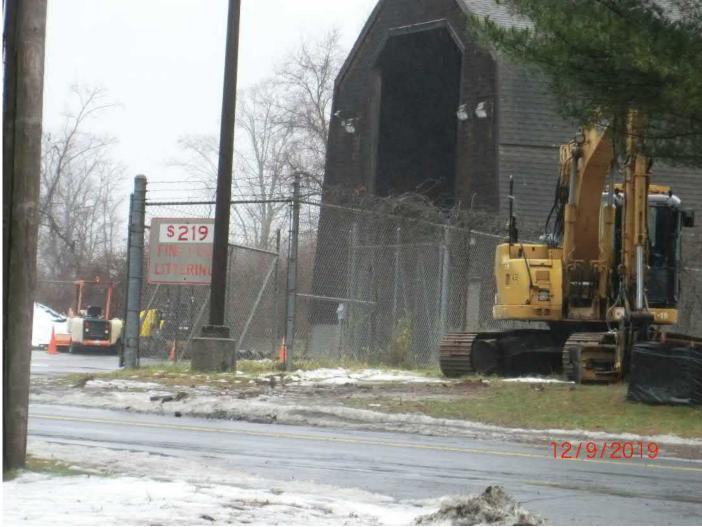

Figure 18 – Large excavator parked south of CT DOT yard.

| Daily Report |                                      |              |                        |
|--------------|--------------------------------------|--------------|------------------------|
| Project:     | Durham Meadows Pipeline Installation | Date:        | December 09, 2019      |
| Location:    | Middletown and Durham, CT            | Day of Week: | Monday                 |
| Project #:   | AECOM: 60445033                      | Report No:   | 43                     |
| Contractor:  | Ludlow Construction                  | Page:        | <b>21</b> of <b>25</b> |
|              |                                      |              |                        |