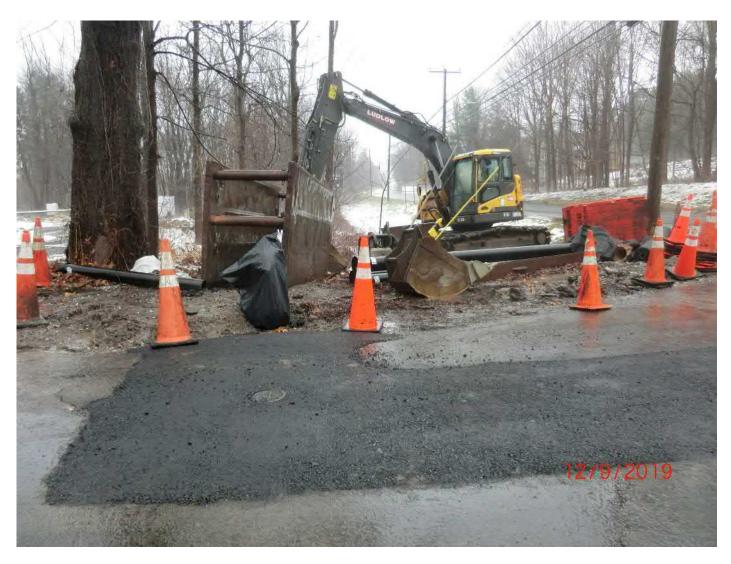

Figure 9 – Wheeled excavator located adjacent to Lino's Market on west side of road next to new hydrant, cones, excess gravel and 8" DIP.

**Daily Report** 

| Project:    | Durham Meadows Pipeline Installation | Date:        | December 09, 2019      |
|-------------|--------------------------------------|--------------|------------------------|
| Location:   | Middletown and Durham, CT            | Day of Week: | Monday                 |
| Project #:  | AECOM: 60445033                      | Report No:   | 43                     |
| Contractor: | Ludlow Construction                  | Page:        | <b>12</b> of <b>25</b> |
|             |                                      |              |                        |