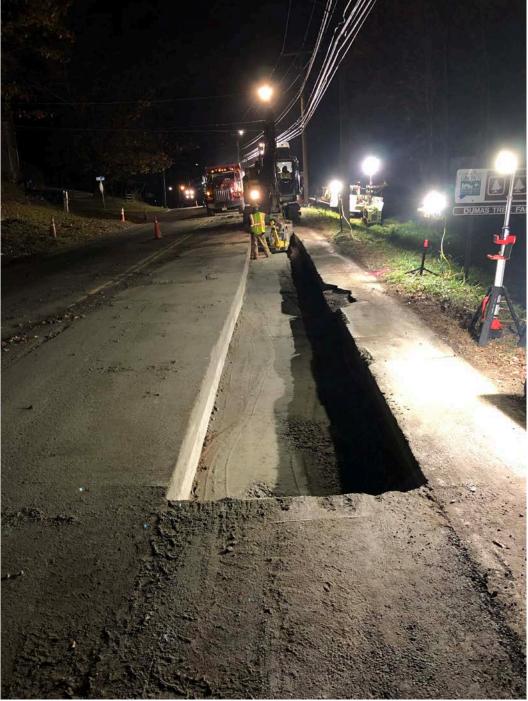

|              |                      |



Figure 3 – Compacting 1<sup>st</sup> fill lift over 1<sup>st</sup>-2<sup>nd</sup> pipe sections

| Daily Report |                                      |              |                      |
|--------------|--------------------------------------|--------------|----------------------|
| Project:     | Durham Meadows Pipeline Installation | Date:        | November 4, 2019     |
| Location:    | South Main Street, Middletown CT     | Day of Week: | Monday               |
| Project #:   | AECOM: 60445033                      | Report No:   | 21                   |
| Contractor:  | Ludlow Construction                  | Page:        | <b>6</b> of <b>7</b> |
|              |                                      |              |                      |



Figure 4 – Compacted top backfill layer

#### **Daily Report**

| Project:    | Durham Meadows Pipeline Installation | Date:                                 | November 4, 2019     |
|-------------|--------------------------------------|---------------------------------------|----------------------|
| Location:   | South Main Street, Middletown CT     | Day of Week:                          | Monday               |
| Project #:  | AECOM: 60445033                      | Report No:                            | 21                   |
| Contractor: | Ludlow Construction                  | Page:                                 | <b>7</b> of <b>7</b> |
|             |                                      | · · · · · · · · · · · · · · · · · · · |                      |



Figure 5 – Placing 8<su