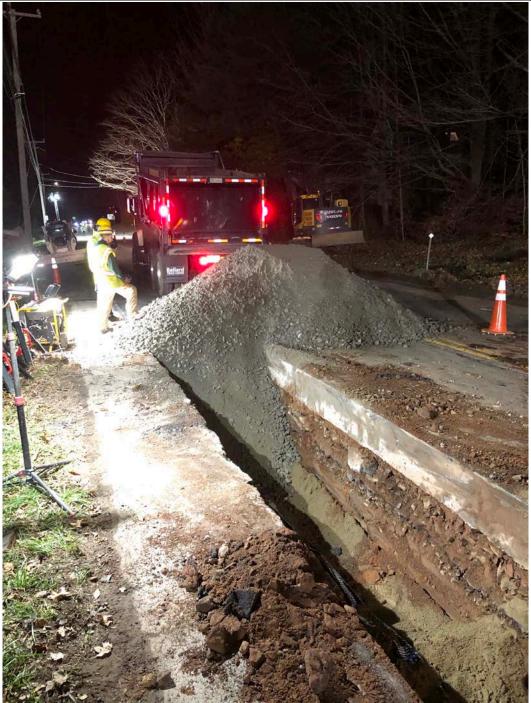

| Page:        | <b>3</b> of <b>7</b> |
|                    |                                      |              |                      |



Figure 1 – Placing 3<sup>rd</sup> pipe section

### **Daily Report**

| Project:           | Durham Meadows Pipeline Installation | Date:        | November 4, 2019 |
|--------------------|--------------------------------------|--------------|------------------|
| Location:          | South Main Street, Middletown CT     | Day of Week: | Monday           |
| Project #:         | AECOM: 60445033                      | Report No:   | 21               |
| <b>Contractor:</b> | Ludlow Construction                  | Page:        | 4 of 7           |
|                    |                                      |              |                  |



Figure 2 –Backfill pile at Sta. 139+52

### **Daily Report**

| Project:           | Durham Meadows Pipeline Installation | Date:        | November 4, 2019     |
|--------------------|--------------------------------------|--------------|----------------------|
| Location:          | South Main Street, Middletown CT     | Day of Week: | Monday               |
| Project #:         | AECOM: 60445033                      | Report No:   | 21                   |
| <b>Contractor:</b> | Ludlow Construction                  | Page:        | <b>5</b> of <b>7</b> |
|                    | -                                    |              |                      |



Figure 3 – Compacting 1<sup>st</sup> fill lift over 1<sup>st</sup>-2<sup>nd</sup> pipe sections

| Daily Report |