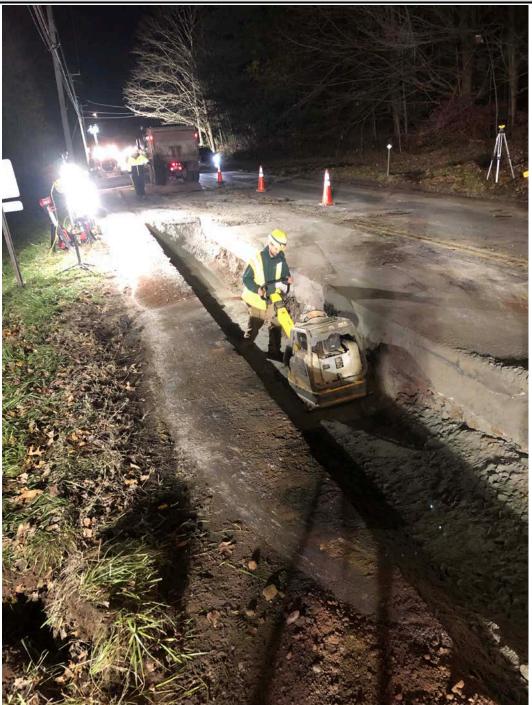

Figure 3 – Compacting 1<sup>st</sup> fill lift over 1<sup>st</sup>-2<sup>nd</sup> pipe sections

| Daily Report |                                      |              |                      |
|--------------|--------------------------------------|--------------|----------------------|
| Project:     | Durham Meadows Pipeline Installation | Date:        | November 4, 2019     |
| Location:    | South Main Street, Middletown CT     | Day of Week: | Monday               |
| Project #:   | AECOM: 60445033                      | Report No:   | 21                   |
| Contractor:  | Ludlow Construction                  | Page:        | <b>6</b> of <b>7</b> |
|              |                                      |              |                      |