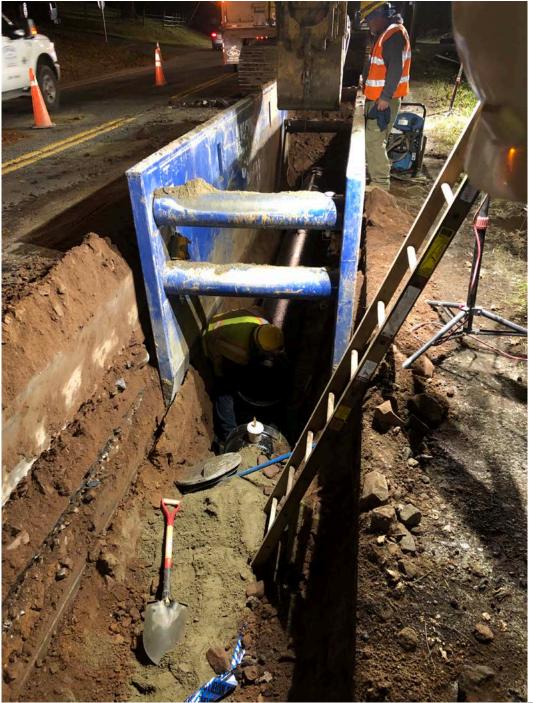

</b> |  |
| 2250 – 8 <sup>th</sup> section<br>- Lunch tin<br>- Leaving s | ne                                   |              |                      |  |

**Payment Items:** 

### **Daily Report**

| Project:           | Durham Meadows Pipeline Installation | Date:        | November 4, 2019     |
|--------------------|--------------------------------------|--------------|----------------------|
| Location:          | South Main Street, Middletown CT     | Day of Week: | Monday               |
| Project #:         | AECOM: 60445033                      | Report No:   | 21                   |
| <b>Contractor:</b> | Ludlow Construction                  | Page:        | <b>3</b> of <b>7</b> |
|                    |                                      |              |                      |



Figure 1 – Placing 3<sup>rd</sup> pipe section

### **Daily Report**

| Project:           | Durham Meadows Pipeline Installation | Date:        | November 4, 2019 |
|--------------------|--------------------------------------|--------------|------------------|
| Location:          | South Main Street, Middletown CT     | Day of Week: | Monday           |
| Project #:         | AECOM: 60445033                      | Report No:   | 21               |
| <b>Contractor:</b> | Ludlow Construction                  | Page:        | 4 of 7           |
|                    |                                      |              |                  |



Figure 2 –Backfill pile at Sta. 139+52

### **Daily Report**

| Project:           | Durham Meadows Pipeline Installation | Date:        | November 4