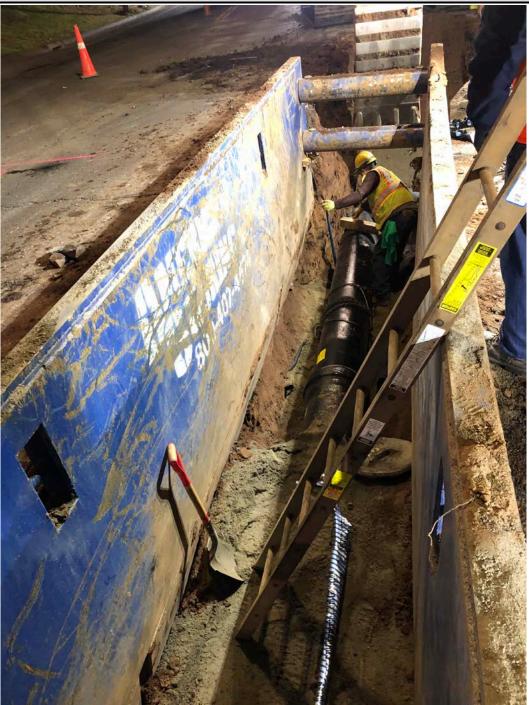

|



Figure 4 – Compacted top backfill layer

#### **Daily Report**

| Project:    | Durham Meadows Pipeline Installation | Date:                                 | November 4, 2019     |
|-------------|--------------------------------------|---------------------------------------|----------------------|
| Location:   | South Main Street, Middletown CT     | Day of Week:                          | Monday               |
| Project #:  | AECOM: 60445033                      | Report No:                            | 21                   |
| Contractor: | Ludlow Construction                  | Page:                                 | <b>7</b> of <b>7</b> |
|             |                                      | · · · · · · · · · · · · · · · · · · · |                      |



Figure 5 – Placing 8<sup>th</sup> pipe section