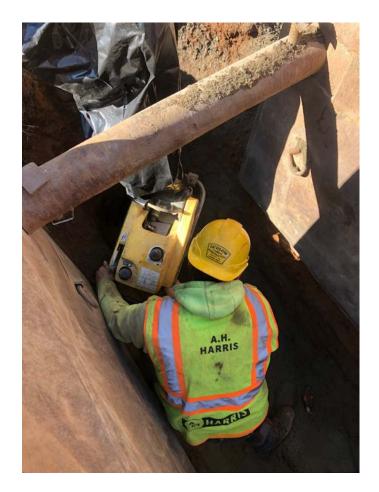

Figure 9 – Ludlow compacting 3" minus gravel backfill.

| Res. Representative: | J. Meunier | Date: | 11/21/19 |
|----------------------|------------|-------|----------|