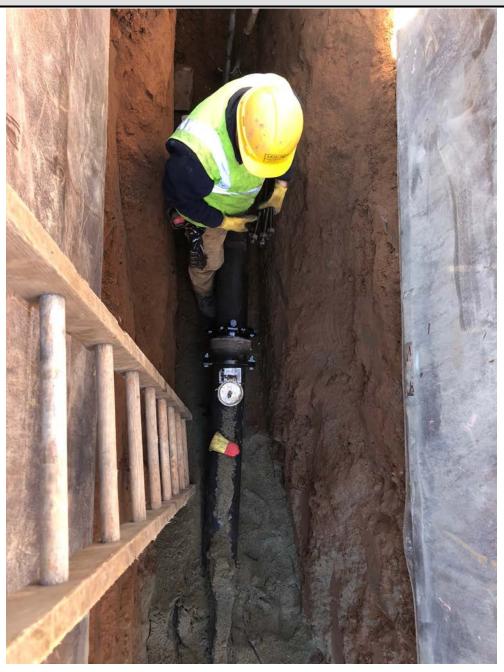

 $Figure\ 8-Ludlow\ compacting\ sand\ around\ hydrant\ assembly\ on\ west\ side\ of\ trench.$ 

| Res. Representative: | J. Meunier | Date: | 11/21/19 |
|----------------------|------------|-------|----------|