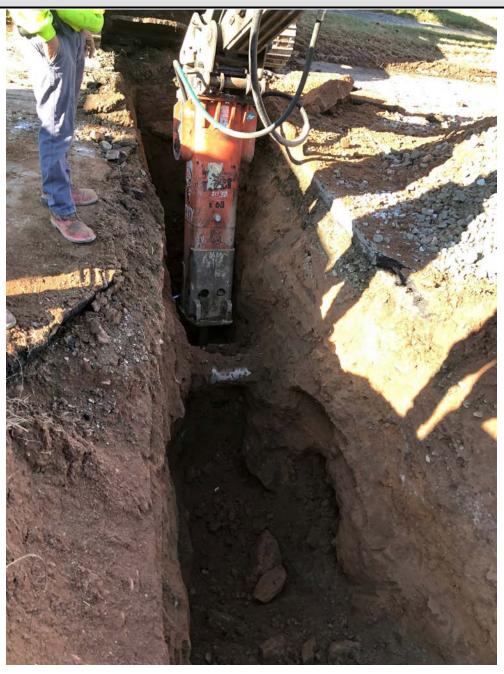

0945 – Ludlow hammering rock out from beneath the existing 8" water line.

| Res. Representative: | J. Meunier | Date: | 11/21/19 |
|----------------------|------------|-------|----------|

**Daily Report** 