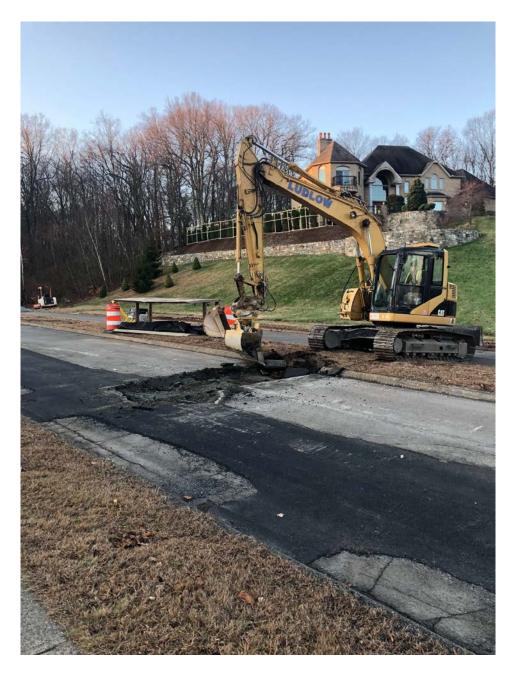

Figure 1 –Ludlow removing asphalt from Station 31+81 that will be trenched for hydrant installation.

| Res. Representative: | J. Meunier | <b>Date:</b> _11/21/19 |  |
|----------------------|------------|------------------------|--|