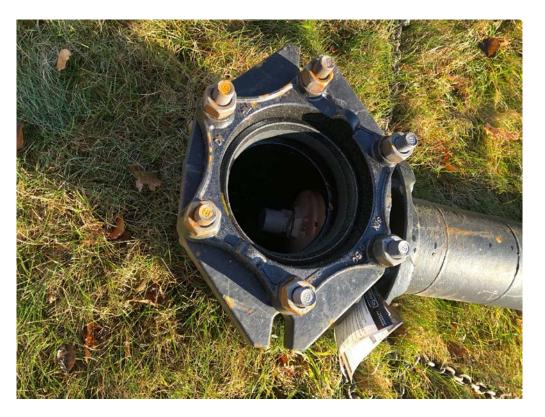

Figure 6 – View inside of the bottom of the fire hydrant assembly.

| Res. Representative: | J. Meunier | Date: | 11/21/19 |
|----------------------|------------|-------|----------|

| Project:    | Durham Meadows Pipeline Installation | Date:        | November 21, 2019     |
|-------------|--------------------------------------|--------------|-----------------------|
| Location:   | Talcott Ridge Drive, Middletown CT   | Day of Week: | Thursday              |
| Project #:  | AECOM: 60445033                      | Report No:   | 35                    |
| Contractor: | Ludlow Construction                  | Page:        | <b>9</b> of <b>11</b> |