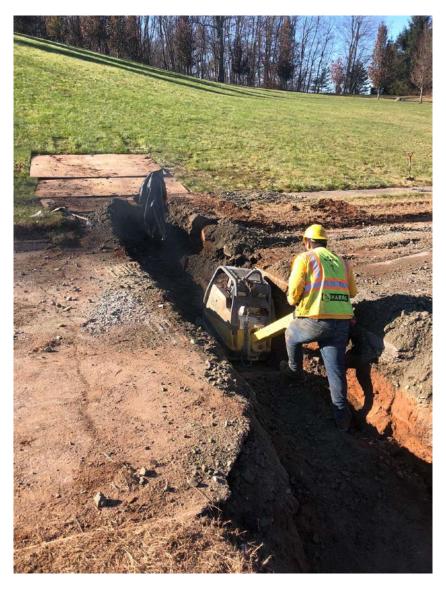

| <b>Project:</b> Durham Meadows Pip      | peline Installation Date:  | November 21, 2019      |
|-----------------------------------------|----------------------------|------------------------|
| <b>Location:</b> Talcott Ridge Drive, I | Middletown CT Day of Week: | Thursday               |
| <b>Project #:</b> AECOM: 60445033       | Report No:                 | 35                     |
| Contractor: Ludlow Construction         | Page:                      | <b>11</b> of <b>11</b> |

Figure 9 – Ludlow compacting 3" minus gravel backfill.

| Res. Representative: | J. Meunier | Date: | 11/21/19 |
|----------------------|------------|-------|----------|