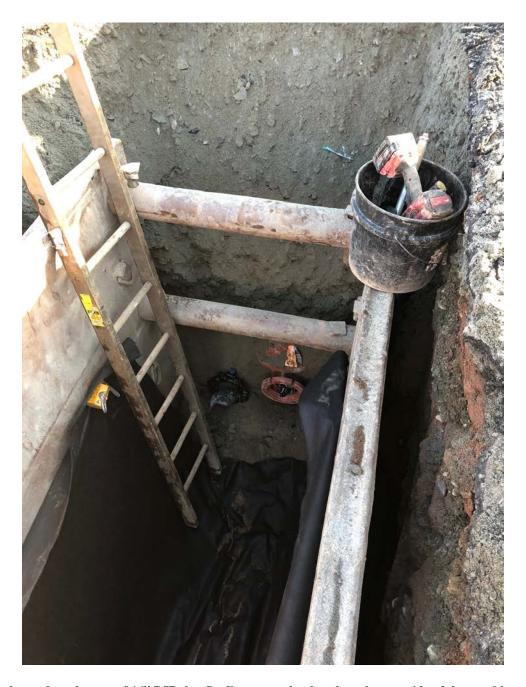

Figure 6 – View inside of the bottom of the fire hydrant assembly.

| Res. Representative: | J. Meunier | Date: | 11/21/19 |
|----------------------|------------|-------|----------|

| Project:    | Durham Meadows Pipeline Installation | Date:        | November 21, 2019     |
|-------------|--------------------------------------|--------------|-----------------------|
| Location:   | Talcott Ridge Drive, Middletown CT   | Day of Week: | Thursday              |
| Project #:  | AECOM: 60445033                      | Report No:   | 35                    |
| Contractor: | Ludlow Construction                  | Page:        | <b>9</b> of <b>11</b> |