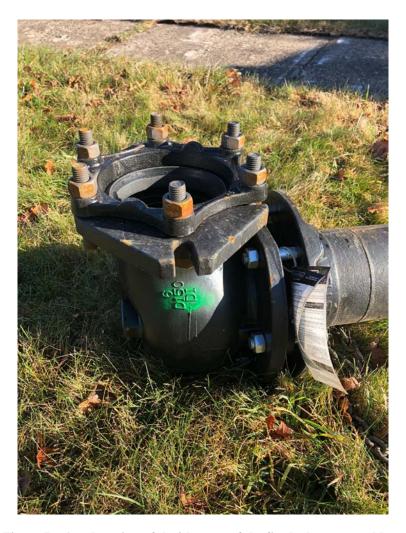

Figure 7 – Another view of the \ bottom of the fire hydrant assembly.

| Res. Representative: | J. Meunier | Date: | 11/21/19 |
|----------------------|------------|-------|----------|

| Project: Durham Meadows Pipeline Installation | Date:        | November 21, 2019      |
|-----------------------------------------------|--------------|------------------------|
| Location: Talcott Ridge Drive, Middletown CT  | Day of Week: | Thursday               |
| <b>Project #:</b> AECOM: 60445033             | Report No:   | 35                     |
| Contractor: Ludlow Construction               | Page:        | <b>10</b> of <b>11</b> |