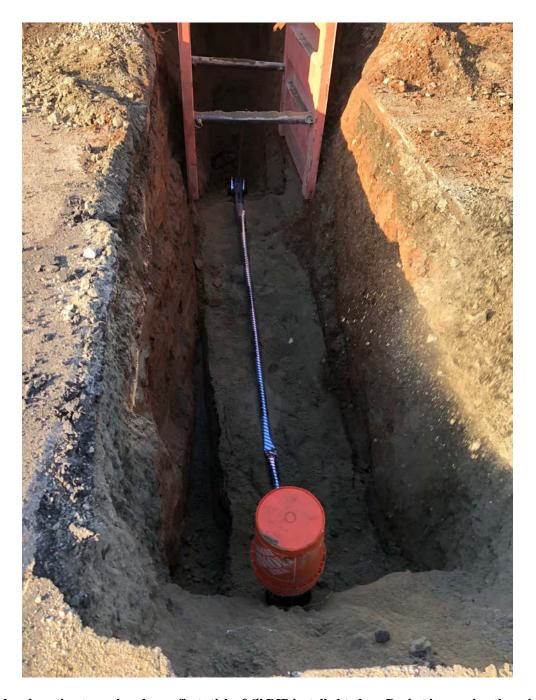

Figure 7 – Another view of the \ bottom of the fire hydrant assembly.

| Res. Representative: | J. Meunier | Date: | 11/21/19 |
|----------------------|------------|-------|----------|

| Project: Durham Meadows Pipeline Installation | Date:        | November 21, 2019      |
|-----------------------------------------------|--------------|------------------------|
| Location: Talcott Ridge Drive, Middletown CT  | Day of Week: | Thursday               |
| <b>Project #:</b> AECOM: 60445033             | Report No:   | 35                     |
| Contractor: Ludlow Construction               | Page:        | <b>10</b> of <b>11</b> |