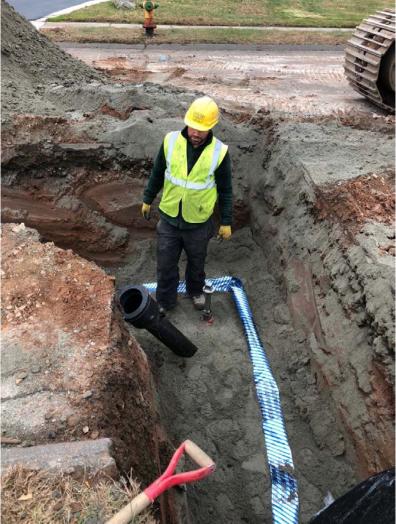

0912 – Fourth stick of 8" DIP installed by Ludlow (in front of 60 Watch Hill Drive).

0925 – Fifth stick of 8" DIP installed by Ludlow.

1020 – Sixth stick of 8" DIP installed by Ludlow.

1055 – Seventh stick of 8" DIP installed by Ludlow.