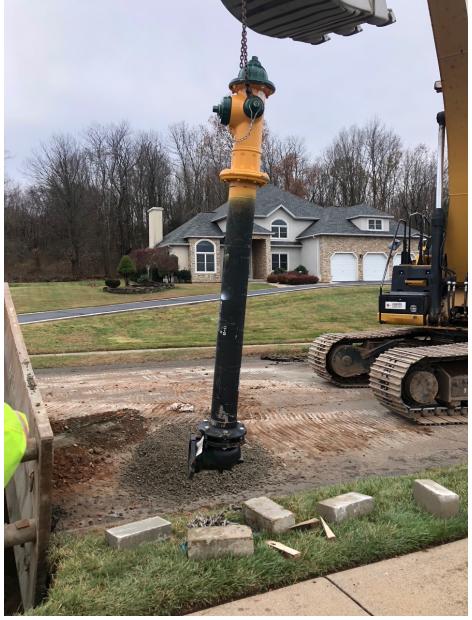

1301 – Ludlow Adds a 7.5' section of 6" DIP from the valve to the curb where a hydrant will be installed.

1335 – Ludlow has installed hydrant assembly and begins to backfill around the piping.

1350 – Depart site.