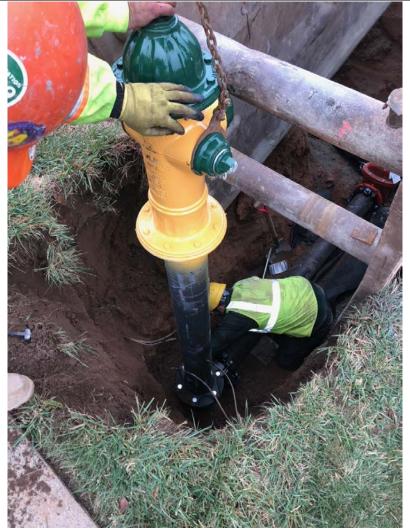

1227 – A short stick of 8" DIP 10.5' in length is installed by Ludlow.

1235 – An 8"x6" tee fitting and a valve are placed on the west end of the 10.5' section of 8" DIP.

1243 – Ludlow secures the ends of the severed wires with black electrical tape.

1301 – Ludlow Adds a 7.5' section of 6" DIP from the valve to the curb where a hydrant will be installed.

1335 – Ludlow has installed hydrant assembly and begins to backfill around the piping.

1350 – Depart site.