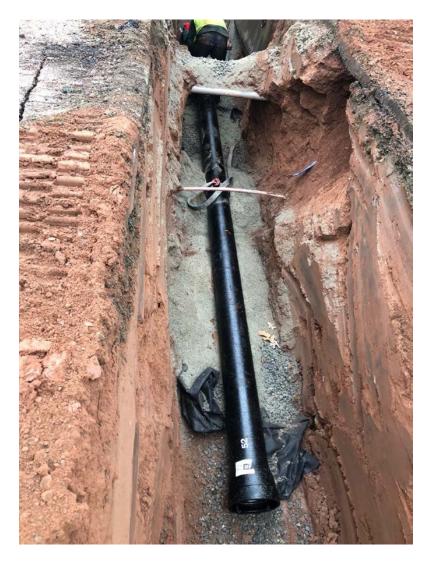

0912 – Fourth stick of 8" DIP installed by Ludlow (in front of 60 Watch Hill Drive).

0925 – Fifth stick of 8" DIP installed by Ludlow.

1020 – Sixth stick of 8" DIP installed by Ludlow.

1055 – Seventh stick of 8" DIP installed by Ludlow.

 $1102 - Excavation turns 90^{\circ}$  to the north and stops at curb for the installation of a hydrant. In doing so, a 7" black plastic perforated subdrain pipe and two wires (also running east-west) are severed. The crown of the 7" pipe is located 2.5' BSG and the wires are located at 40" BSG. These two severed items lie beneath the strip of grass located between the curb and the sidewalk.