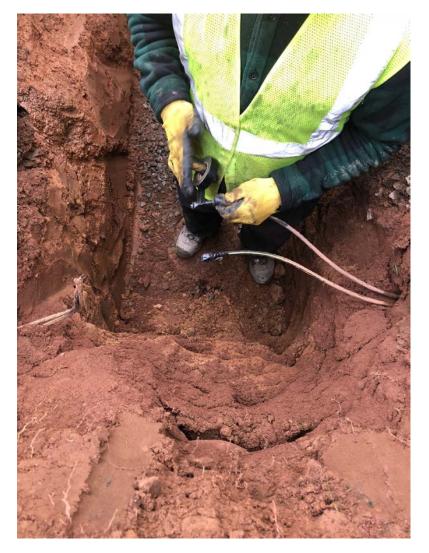

1129 – A representative from USIC (CBYD sub) arrives on site. No CBYD markings were observed that would have indicated the presence of the severed wires and subdrain line. According to the USIC rep, a blueprint indicates that the wires service a street light on the south side of Watch Hill Drive (Pole # 8130 in front of 87 Watch Hill Drive).

1227 – A short stick of 8" DIP 10.5' in length is installed by Ludlow.

1235 – An 8"x6" tee fitting and a valve are placed on the west end of the 10.5' section of 8" DIP.

1243 – Ludlow secures the ends of the severed wires with black electrical tape.