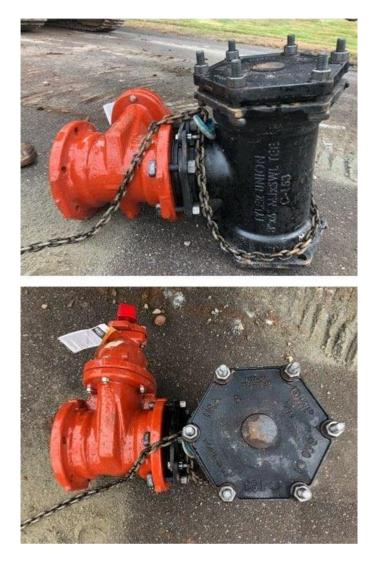

1227 – A short stick of 8" DIP 10.5' in length is installed by Ludlow.

1235 – An 8"x6" tee fitting and a valve are placed on the west end of the 10.5' section of 8" DIP.

1243 – Ludlow secures the ends of the severed wires with black electrical tape.

1301 – Ludlow Adds a 7.5' section of 6" DIP from the valve to the curb where a hydrant will be installed.

1335 – Ludlow has installed hydrant assembly and begins to backfill around the piping.

1350 – Depart site.