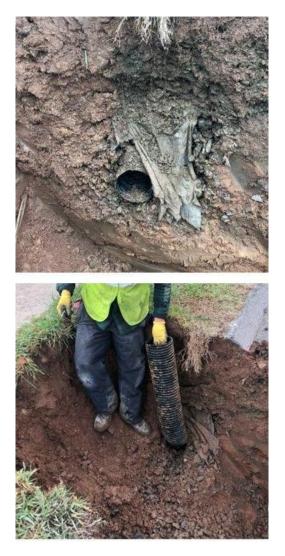

 $1102 - Excavation turns 90^{\circ}$  to the north and stops at curb for the installation of a hydrant. In doing so, a 7" black plastic perforated subdrain pipe and two wires (also running east-west) are severed. The crown of the 7" pipe is located 2.5' BSG and the wires are located at 40" BSG. These two severed items lie beneath the strip of grass located between the curb and the sidewalk.

1129 – A representative from USIC (CBYD sub) arrives on site. No CBYD markings were observed that would have indicated the presence of the severed wires and subdrain line. According to the USIC rep, a blueprint indicates that the wires service a street light on the south side of Watch Hill Drive (Pole # 8130 in front of 87 Watch Hill Drive).