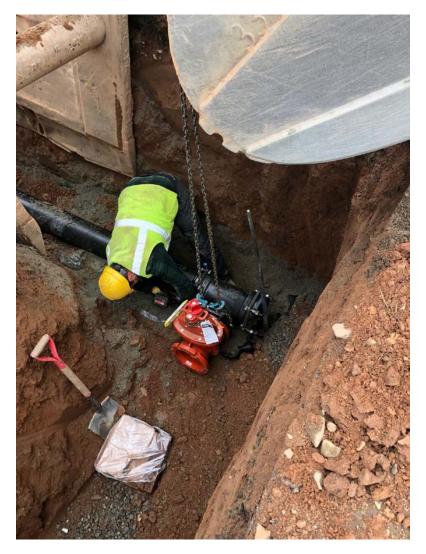

1227 – A short stick of 8" DIP 10.5' in length is installed by Ludlow.

1235 – An 8"x6" tee fitting and a valve are placed on the west end of the 10.5' section of 8" DIP.

1243 – Ludlow secures the ends of the severed wires with black electrical tape.

1301 – Ludlow Adds a 7.5' section of 6" DIP from the valve to the curb where a hydrant will be installed.

1335 – Ludlow has installed hydrant assembly and begins to backfill around the piping.

1350 – Depart site.