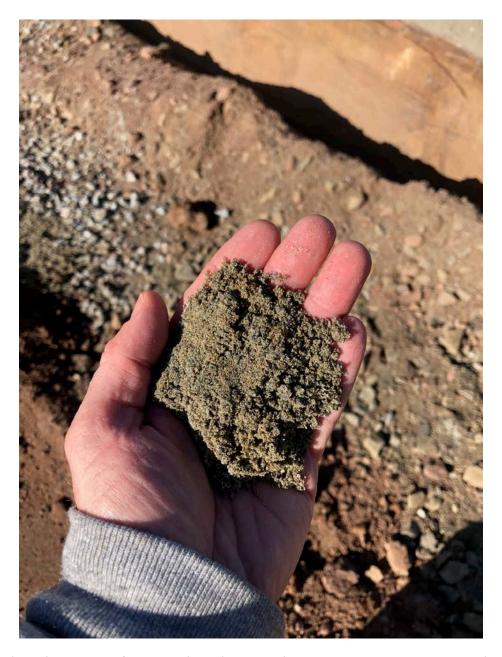

Figure 9– Example of sand bedding being placed in trench above and below placed pipe.

| Res. Representative: | J. Meunier | <b>Date:</b> 11/15/19 |
|----------------------|------------|-----------------------|