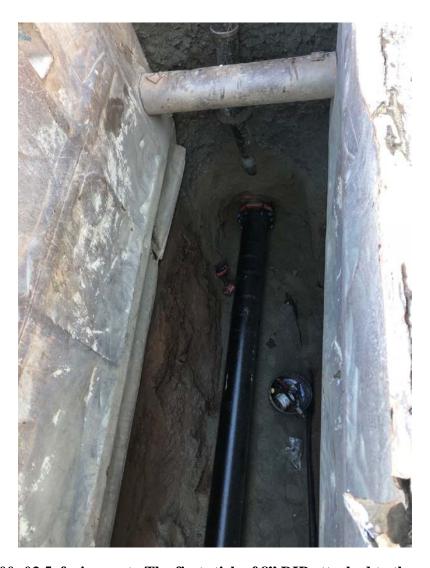

Figure 5 – Station 600+03.5, facing east. The first stick of 8" DIP attached to the new 16" water line located at the toe of the excavation.

| Res. Representative: | J. Meunier | Date: | 11/15/19 |
|----------------------|------------|-------|----------|