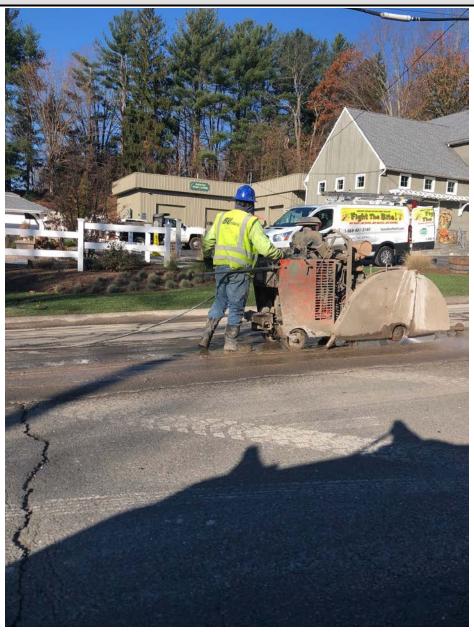

Figure 10– Ludlow saw-cutting asphalt along Route 17; southbound lane.

| Res. Representative: | J. Meunier | Date: | 11/15/19 |
|----------------------|------------|-------|----------|

| Project:         | Durham Meadows Pipeline Installation | Date:        | November 15, 2019      |
|------------------|--------------------------------------|--------------|------------------------|
| <b>Location:</b> | Talcott Ridge Drive, Middletown CT   | Day of Week: | Friday                 |
| Project #:       | AECOM: 60445033                      | Report No:   | 31                     |
| Contractor:      | Ludlow Construction                  | Page:        | <b>13</b> of <b>13</b> |