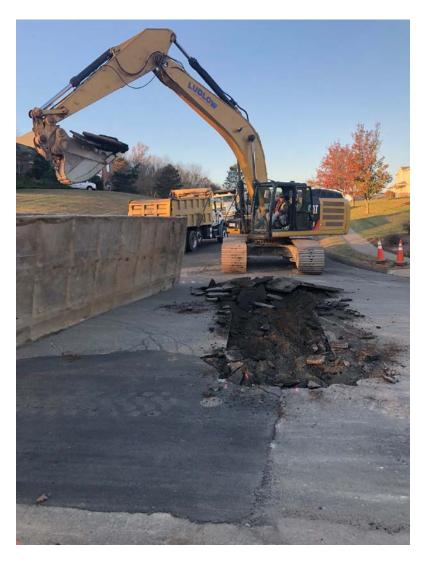

Figure 4 – Ludlow peeling back asphalt from today's work area.

| Res. Representative: | J. Meunier | Date: | 11/15/19 |
|----------------------|------------|-------|----------|

| Project:         | Durham Meadows Pipeline Installation | Date:        | November 15, 2019 |
|------------------|--------------------------------------|--------------|-------------------|
| <b>Location:</b> | Talcott Ridge Drive, Middletown CT   | Day of Week: | Friday            |
| Project #:       | AECOM: 60445033                      | Report No:   | 31                |
| Contractor:      | Ludlow Construction                  | Page:        | 7 of 13           |
|                  | •                                    | •            |                   |