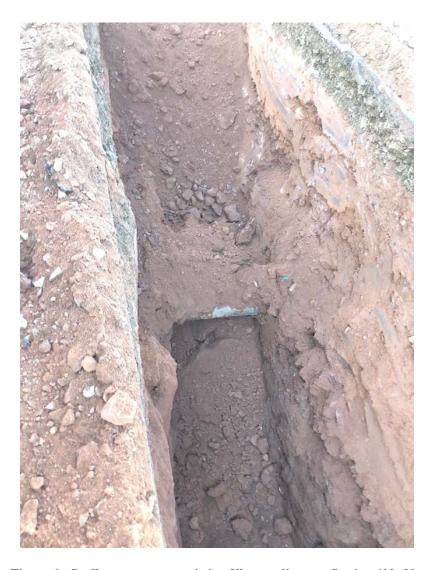

Figure 9– Example of sand bedding being placed in trench above and below placed pipe.

| Res. Representative: | J. Meunier | <b>Date:</b> 11/15/19 |
|----------------------|------------|-----------------------|