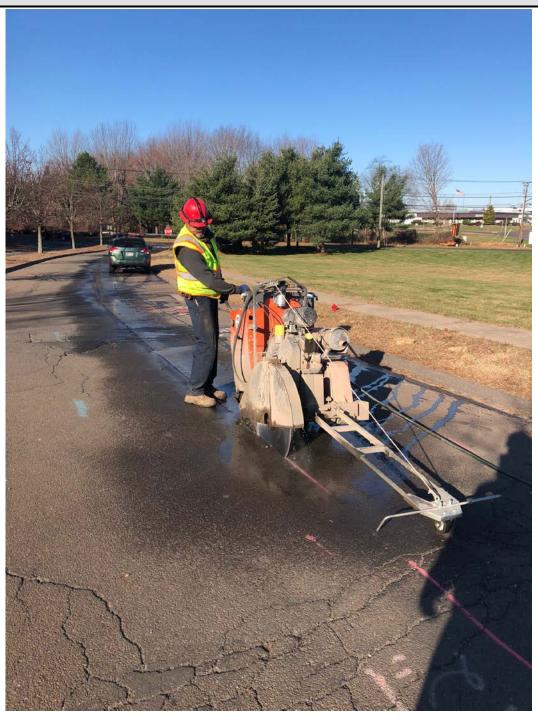

Figure 11– Ludlow saw-cutting asphalt along Talcott Ridge Drive. Route 17 in the background.

| Res. Representative: | J. Meunier | <b>Date:</b> 11/15/19 |
|----------------------|------------|-----------------------|