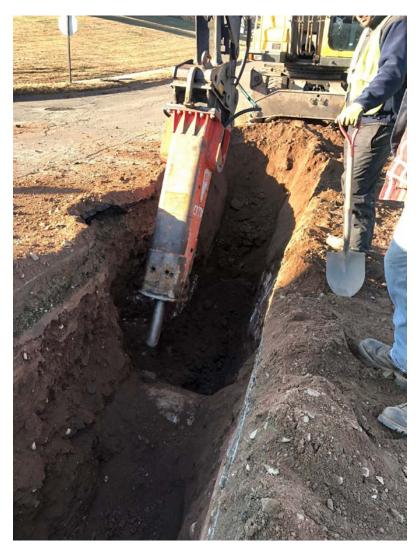

Figure 7 – Ludlow daylights an existing concrete storm drain line ( $\sim$ 16: diameter) at  $\sim$  Station 600+30 and uses hammer to remove bedrock from beneath the pipe.

| Res. Representative: | J. Meunier | Date: | 11/15/19 |
|----------------------|------------|-------|----------|