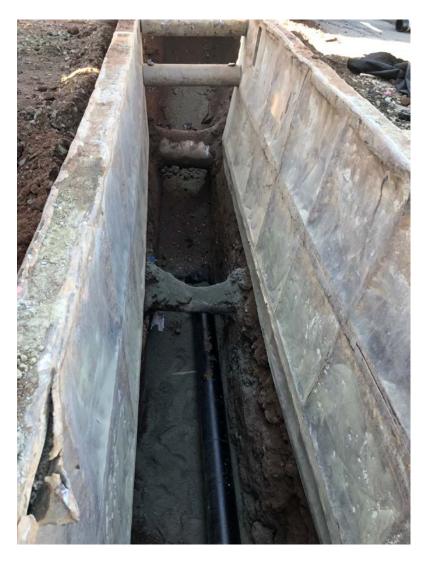

Figure 8 - 8" DIP placed beneath existing 8" water line. The existing storm drain is visible at the top of the photograph.

| Res. Representative: | J. Meunier | <b>Date:</b> 11/15/19 |
|----------------------|------------|-----------------------|