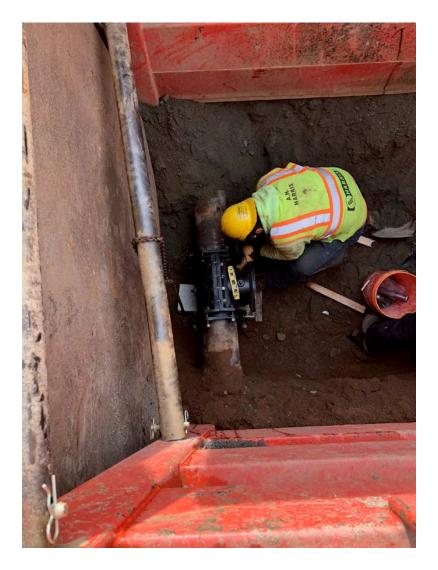

Figure 3 – Tapping gate valve that was connected to the existing water line.

| Res. Representative: | J. Meunier | Date: | 11/14/19 |
|----------------------|------------|-------|----------|

| Project:         | Durham Meadows Pipeline Installation | Date:        | November 14, 2019     |
|------------------|--------------------------------------|--------------|-----------------------|
| <b>Location:</b> | Talcott Ridge Drive, Middletown CT   | Day of Week: | Thursday              |
| Project #:       | AECOM: 60445033                      | Report No:   | 30                    |
| Contractor:      | Ludlow Construction                  | Page:        | <b>6</b> of <b>11</b> |