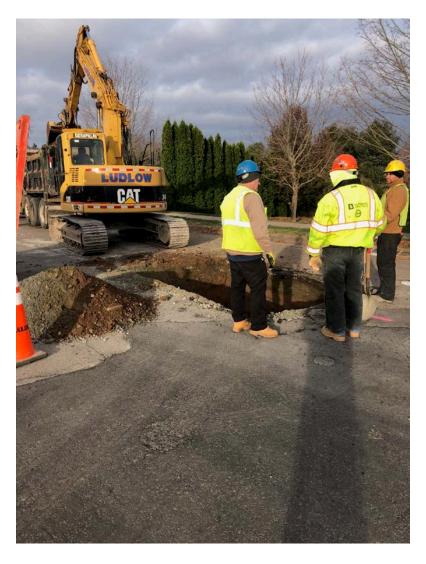

 $Figure\ 2-Excavating\ existing\ 8"water\ line\ at\ the\ intersection\ of\ Talcott\ Ridge\ Drive\ and\ Watch\ Hill\ Drive.\ View\ to\ the\ northwest.$ 

| Res. Representative: | J. Meunier | Date: | 11/14/19 |
|----------------------|------------|-------|----------|