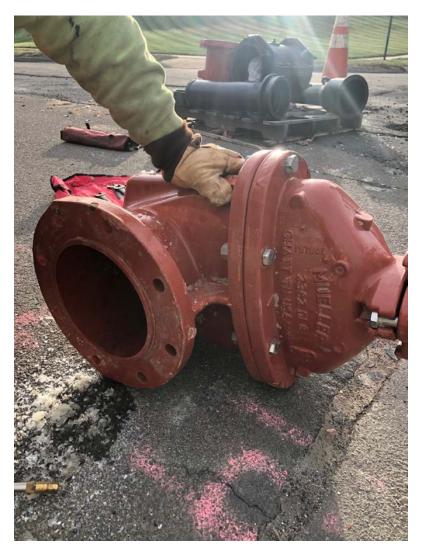

Figure 3 – Tapping gate valve that was connected to the existing water line.

| Res. Representative: | J. Meunier | Date: | 11/14/19 |
|----------------------|------------|-------|----------|

| Project:         | Durham Meadows Pipeline Installation | Date:        | November 14, 2019     |
|------------------|--------------------------------------|--------------|-----------------------|
| <b>Location:</b> | Talcott Ridge Drive, Middletown CT   | Day of Week: | Thursday              |
| Project #:       | AECOM: 60445033                      | Report No:   | 30                    |
| Contractor:      | Ludlow Construction                  | Page:        | <b>6</b> of <b>11</b> |