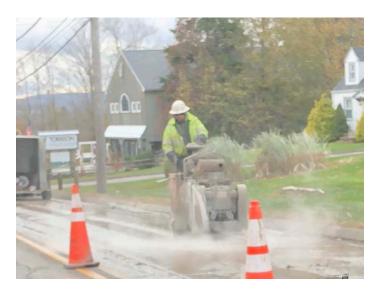

Figure 9 – Saw-cutting asphalt on the southbound lane of Route 17 in Durham.

| Res. Representative: | J. Meunier | <b>Date:</b> 11/14/19 |
|----------------------|------------|-----------------------|