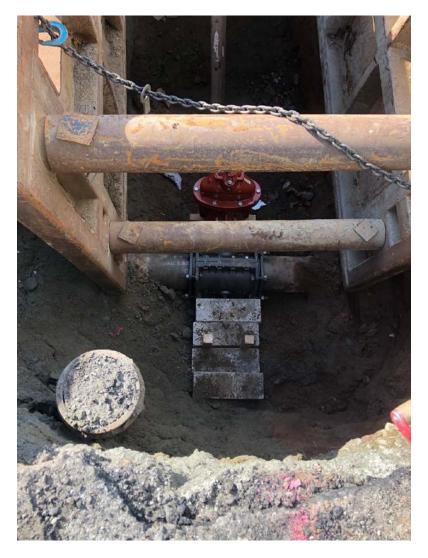

 $Figure \ 7-Water \ line \ and \ tapping \ sleeve \ braced \ and \ blocked \ with \ cement \ blocks.$ 

| Res. Representative: | J. Meunier | Date: | 11/14/19 |
|----------------------|------------|-------|----------|