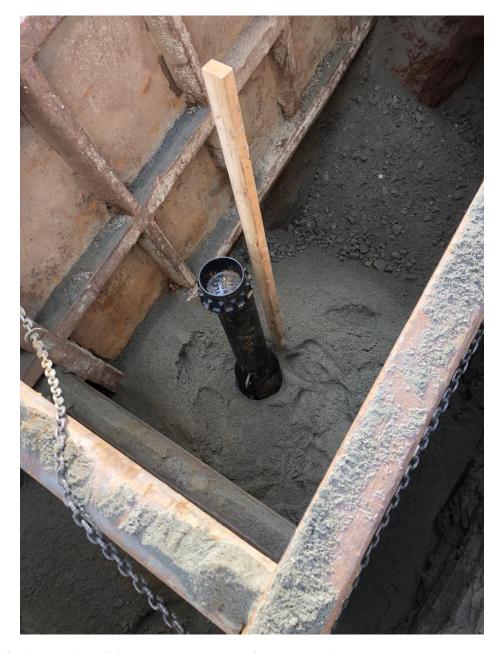

Figure 8 – Valve after installation of riser and gate box, and after sand bedding has been placed over the valve assembly.

| Res. Representative: | J. Meunier | Date: | 11/14/19 |
|----------------------|------------|-------|----------|