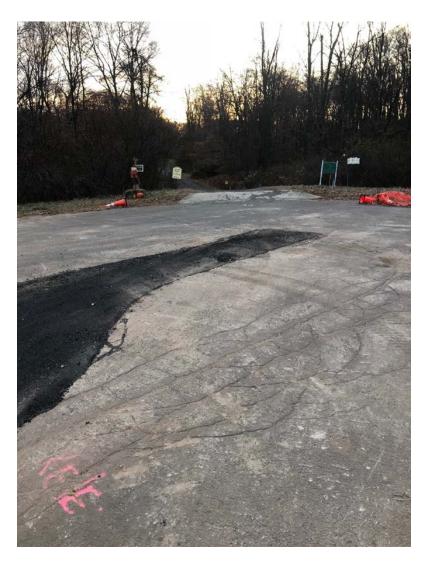

 $Figure\ 1-Patched\ trench\ from\ 11-13-19\ at\ the\ Talcott\ Ridge\ Drive\ cul-de-sac;\ view\ to\ the\ southeast.$ 

| Res. Representative: | J. Meunier | Date: | 11/14/19 |
|----------------------|------------|-------|----------|