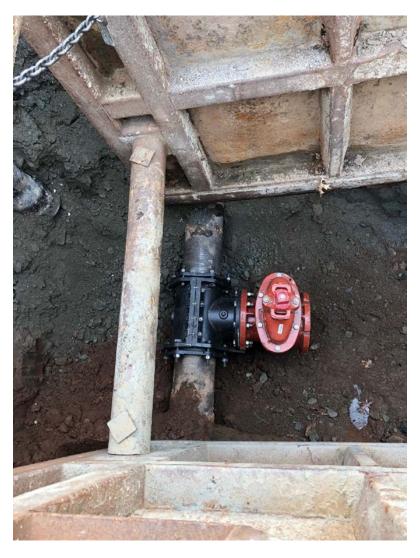

Figure 6 – Newly installed tapping sleeve and valve. Middletown Water Department entered the valve from the right and advanced the tap mechanism to the left to tap into the 8" existing water line.

| Res. Representative: | J. Meunier | Date: | 11/14/19 |
|----------------------|------------|-------|----------|