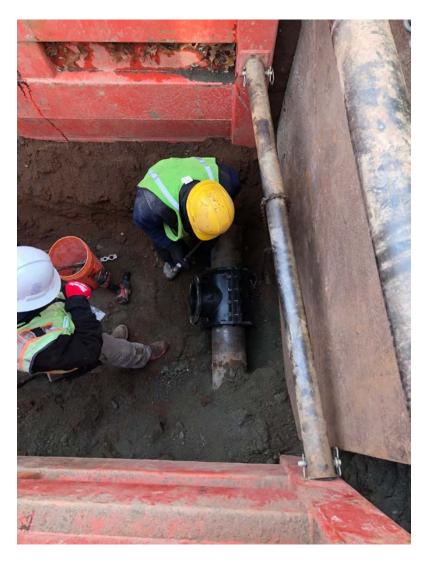

Figure 4 – Tapping sleeve placed onto the existing water line. The tapping valve will connect to this fitting.

| Res. Representative: | J. Meunier | Date: | 11/14/19 |
|----------------------|------------|-------|----------|