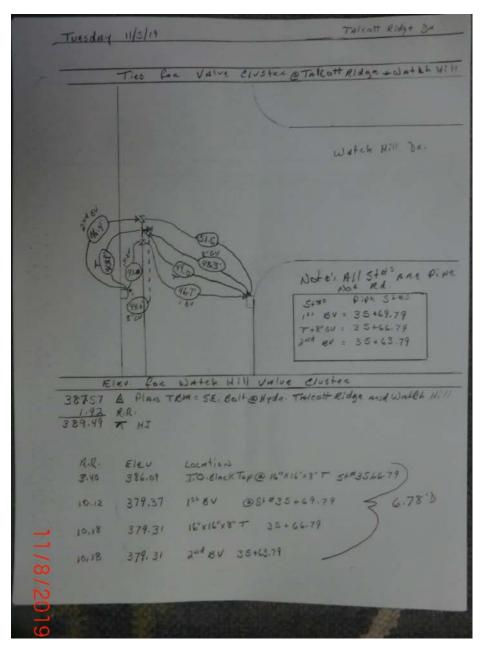

Figure 10 – Notes from Billy – Ludlow: Monday 11/5/19.

| Project:    | Durham Meadows Pipeline Installation | Date:        | November 08, 2019      |
|-------------|--------------------------------------|--------------|------------------------|
| Location:   | Talcott Ridge Drive, Middletown CT   | Day of Week: | Friday                 |
| Project #:  | AECOM: 60445033                      | Report No:   | 27                     |
| Contractor: | Ludlow Construction                  | Page:        | <b>13</b> of <b>15</b> |

Figure 11 – Notes from Billy – Ludlow: Monday 11/5/19.