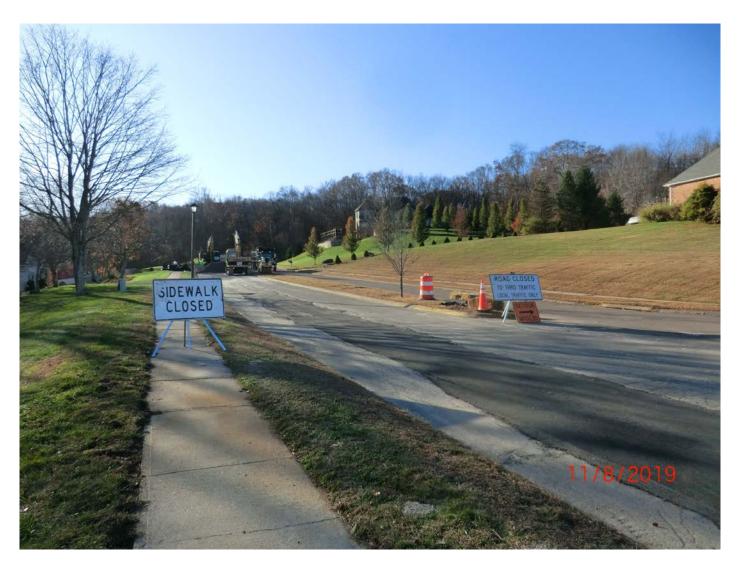

2+04.62. The next is a restrained stick

1300 – Stick 6 – 16" DI Restrained to be last stick of the day. Just prepping trench for last 20 feet. Off site.

Payment Items:

### **Daily Report**

| Project:           | Durham Meadows Pipeline Installation | Date:        | November 08, 2019     |
|--------------------|--------------------------------------|--------------|-----------------------|
| Location:          | Talcott Ridge Drive, Middletown CT   | Day of Week: | Friday                |
| Project #:         | AECOM: 60445033                      | Report No:   | 27                    |
| <b>Contractor:</b> | Ludlow Construction                  | Page:        | <b>3</b> of <b>15</b> |
|                    |                                      |              |                       |



Figure 1 – Facing south, better sign placement.

W. Abrahams-Dematte

#### **Daily Report**

| Location:Talcott Ridge Drive, Middletown CTDay of Week:Project #:AECOM: 60445033Report No:Contractor:Ludlow ConstructionPage: | nber 08, 2019 | November 08 | Durham Meadows Pipeline Installation Date      | Project:           |
|-------------------------------------------------------------------------------------------------------------------------------|---------------|-------------|------------------------------------------------|--------------------|
|                                                                                                                               | Friday        | ]           | Talcott Ridge Drive, Middletown CT Day of Week | Location:          |
| Contractor: L