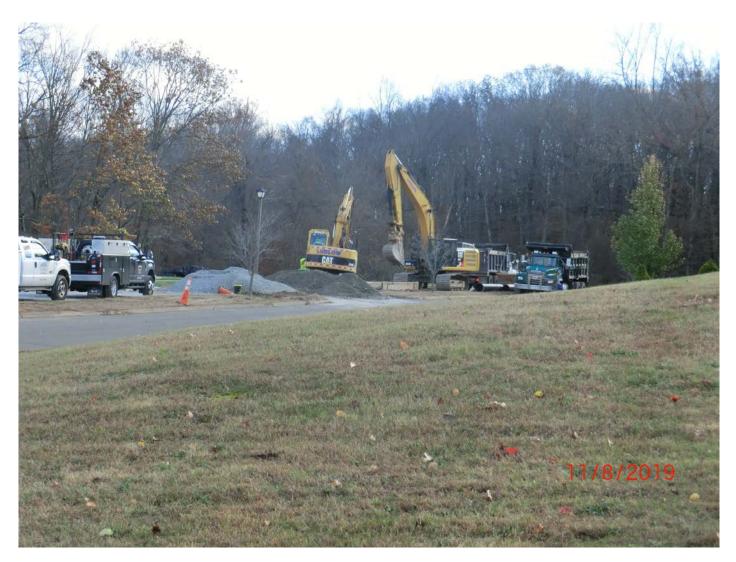

Figure 7 – Facing southeast, shot taken from upper Watch Hill Dr. intersection with Talcott Dr. Just approaching the crest before heading into the cul-de-sac at the end of Talcott. Preparing for final stick of the day.