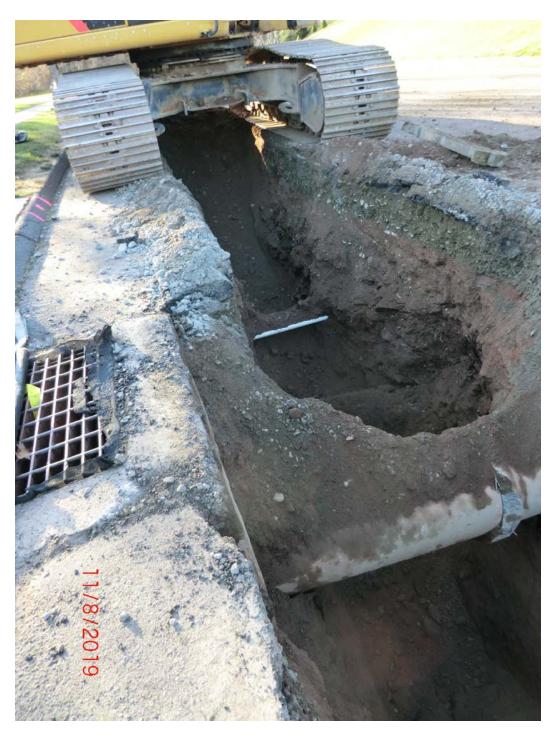

Figure 2 – Facing south and down, the only utilities crossed today. 18" catch basin drain (foreground) and electrical conduit (background).

**Res. Representative:** 

W. Abrahams-Dematte

**Date:** 11/08/19