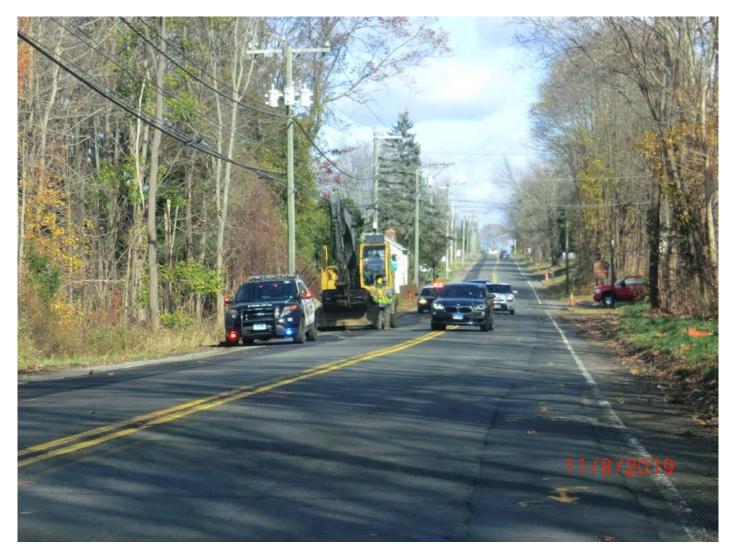

|
| Project #:         | AECOM: 60445033                      | Report No:   | 27                    |
| <b>Contractor:</b> | Ludlow Construction                  | Page:        | <b>6</b> of <b>15</b> |
|                    |                                      |              |                       |



Figure 4 – Facing north, saw cutting Route 17 Main Street in Durham. Lanes fully coned.

| Location: Talcott Ridge Drive, Middletown CT | Day of Week:      | Eviden  |
|----------------------------------------------|-------------------|---------|
|                                              | Day of Week.      | Friday  |
| <b>Project #:</b> AECOM: 60445033            | <b>Report No:</b> | 27      |
| Contractor: Ludlow Construction              | Page:             | 7 of 15 |



Figure 5 – Facing north, laying down top coat for winter.

### Daily Report

| Project:    | Durham Meadows Pipeline Installation | Date:        | November 08, 2019     |
|-------------|--------------------------------------|--------------|-----------------------|
| Location:   | Talcott Ridge Drive, Middletown CT   | Day of Week: | Friday                |
| Project #:  | AECOM: 60445033                      | Report No:   | 27                    |
| Contractor: | Ludlow Construction                  | Page:        | <b>8</b> of <b>15</b> |
| Contractor  |                                      |              |                       |



Figure 6 – In CT DOT yard, 20" Butterfly valve on top of couple 16" Butterfly valves. Just some of the piles of hardware stored in the yard.

W. Abrahams-