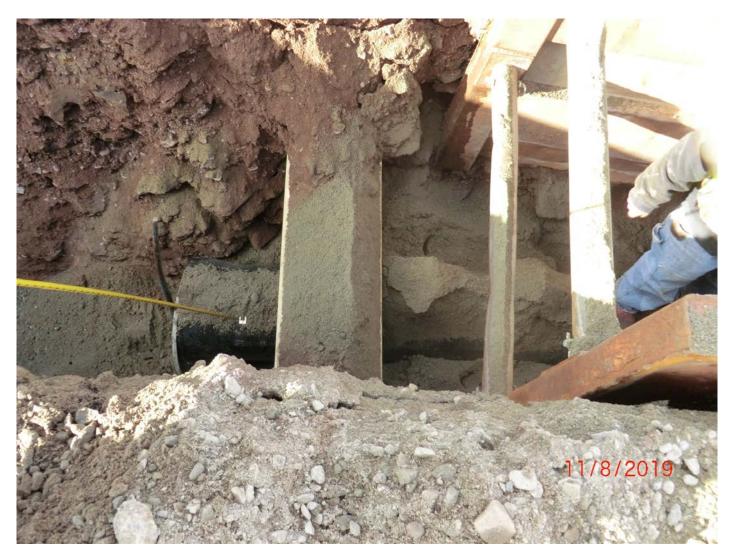

Figure 3 – End of first 20-foot run 16" DI. Depth to top of pipe roughly 6.5-7 feet.