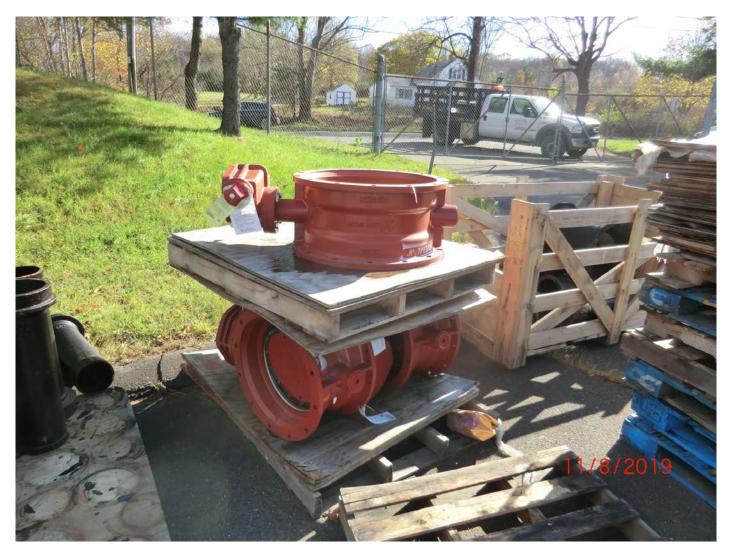

Figure 6 – In CT DOT yard, 20" Butterfly valve on top of couple 16" Butterfly valves. Just some of the piles of hardware stored in the yard.

W. Abrahams-Dematte

Ludlow Construction

**Project:** 

Location: