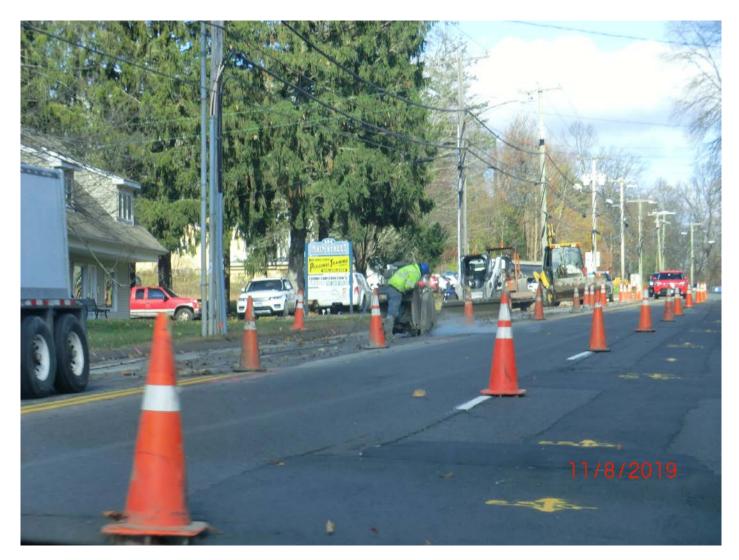

Figure 4 – Facing north, saw cutting Route 17 Main Street in Durham. Lanes fully coned.

| Location: Talcott Ridge Drive, Middletown CT | Day of Week:      | Eviden  |
|----------------------------------------------|-------------------|---------|
|                                              | Day of Week.      | Friday  |
| <b>Project #:</b> AECOM: 60445033            | <b>Report No:</b> | 27      |
| Contractor: Ludlow Construction              | Page:             | 7 of 15 |