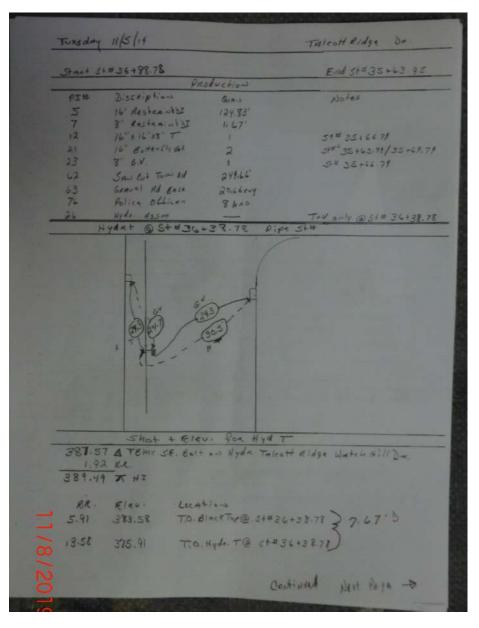

| Monday.  | 1111/11                                                                                                        | Taicott Ridge De.                    |
|----------|----------------------------------------------------------------------------------------------------------------|--------------------------------------|
| Sheet 1  | + * 3 8 + 28.78                                                                                                | End SI.# 36+88.78                    |
|          | Production                                                                                                     |                                      |
| рзн      | The second s | Bun,1                                |
| 1        | 16" DI Pipe                                                                                                    | 40.0' 5+#38+29.78 = 37+88.78         |
| 5        | 16" RESTRAINT 1                                                                                                | 00.0' St# 37+88.78 = 36+88.78        |
| 62       | SAW CUT Town Id a                                                                                              | 80.0'                                |
| 63       | Road GRAVEL BASE 2                                                                                             | 3.17 egg                             |
|          | Elev. @ EP @ Pip                                                                                               | St# 36+88.78                         |
| 373.63   | & Connied TBM=but @ F<br>ER:                                                                                   | rom of CB                            |
| 386.66   |                                                                                                                |                                      |
|          |                                                                                                                |                                      |
| AR.      | Elev Location                                                                                                  |                                      |
| 5,40     | 381.26 DEP Pipe St. 1                                                                                          | # 36+88.78 To Blackton)              |
|          |                                                                                                                | 5 7 . 7 . 1                          |
| 12.47    | 374.19 ERP PIPESI                                                                                              | # 34+28.78 T.O. Pipe 5 1.01 5        |
|          |                                                                                                                |                                      |
|          |                                                                                                                |                                      |
|          |                                                                                                                |                                      |
|          |                                                                                                                |                                      |
|          |                                                                                                                |                                      |
|          |                                                                                                                |                                      |
|          |                                                                                                                |                                      |
|          |                                                                                                                |                                      |
|          |                                                                                                                |                                      |
|          |                                                                                                                |                                      |
|          |                                                                                                                |                                      |
|          |                                                                                                                |                                      |
|          |                                                                                                                |                                      |
|          |                                                                                                                |                                      |
|          |                                                                                                                |                                      |
|          |                                                                                                                |                                      |
| 11/8/201 |                                                                                                                |                                      |
|          |                                                                                                                |                                      |
| ~        |                                                                                                                |                                      |
| 20       |                                                                                                                |                                      |
|          |                                                                                                                |                                      |
| 10       |                                                                                                                | CONTRACTOR OF THE OWNER OF THE OWNER |

Figure 9 – Notes from Billy – Ludlow: Monday 11/4/19.

| Project:           | Durham Meadows Pipeline Installation | Date:        | November 08, 2019      |
|--------------------|--------------------------------------|--------------|------------------------|
| Location:          | Talcott Ridge Drive, Middletown CT   | Day of Week: | Friday                 |
| Project #:         | AECOM: 60445033                      | Report No:   | 27                     |
| <b>Contractor:</b> | Ludlow Construction                  | Page:        | <b>12</b> of <b>15</b> |
|                    |                                      |              |                        |