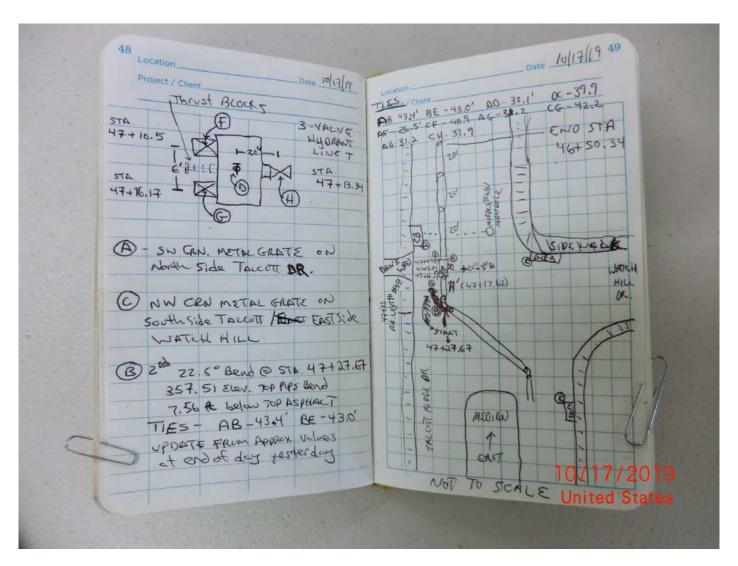

Figure 8 – Tie-offs and elevations. Note start and end points. Circled letters are consistent from left to right page. Detail on left page is an enlargement of Tee-section installed just after 2<sup>nd</sup> bend in the line.