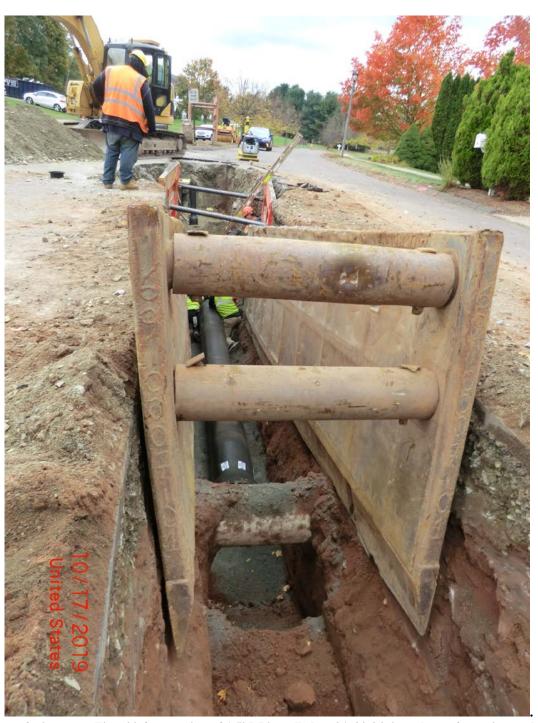

Figure 4 - Picture facing west. First 20-foot section of 16" DI installed to 46+90.34, just short of crossing under 18" catch basin drainage pipe. Next section of pipe will cross approximately 1.5 feet below the drain pipe.