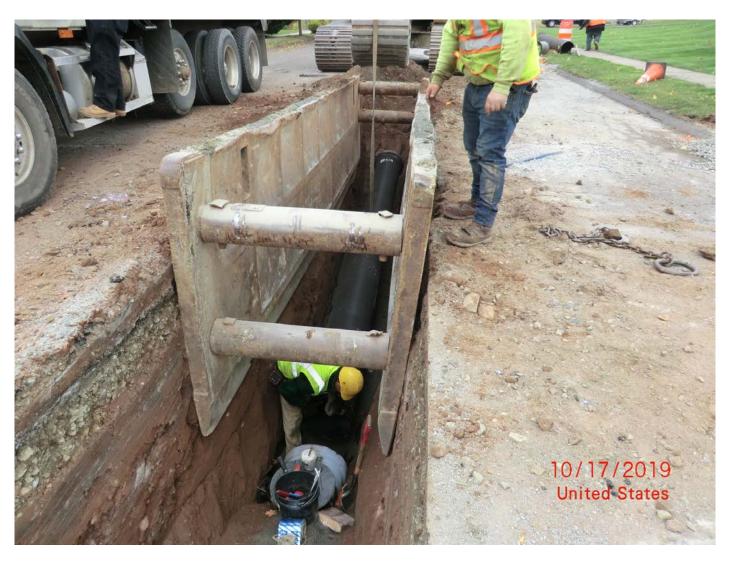

Figure 3 – Picture taken facing east. Thrust blocks installed on north side of Tee-section across from 8" gate valve.

| Res. Representative: | W. Abrahams-Dematte | <b>Date:</b> 10/17/19 |
|----------------------|---------------------|-----------------------|