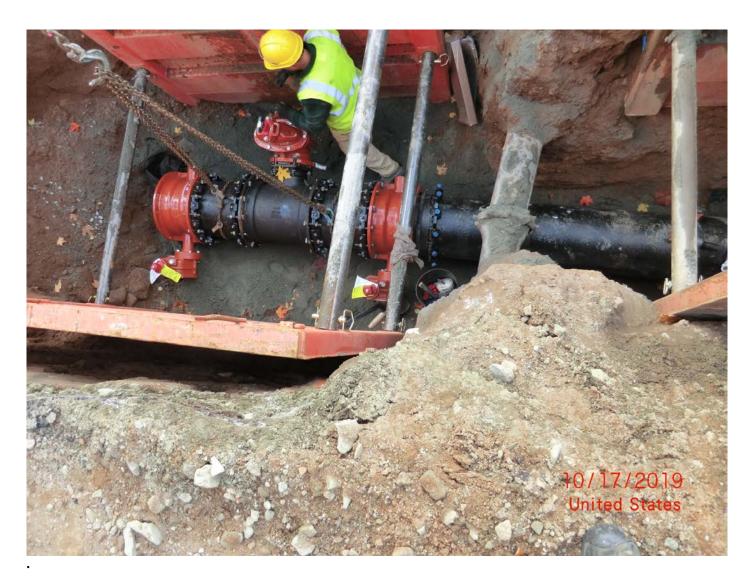

Figure 2 – Facing down into trench from north side. Note 8" existing line to right side crossing over first 11 feet of 16" DI installed. This is followed by the assembly currently being lowered into the trench – two 16" butterfly valves (red) either side of a 16x16x8 Tee-section (centered) with an 8" gate valve (red) 20" off the center line of the T to the south side.