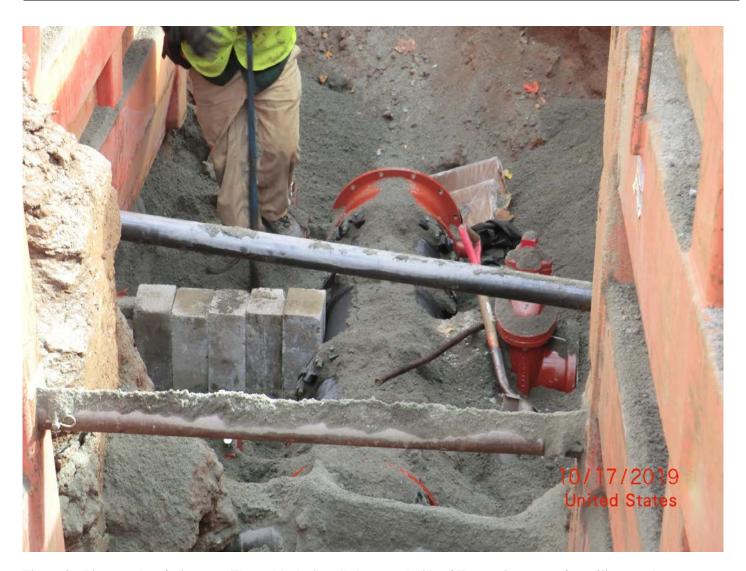

Figure 3 – Picture taken facing east. Thrust blocks installed on north side of Tee-section across from 8" gate valve.

| Res. Representative: | W. Abrahams-Dematte | <b>Date:</b> 10/17/19 |
|----------------------|---------------------|-----------------------|