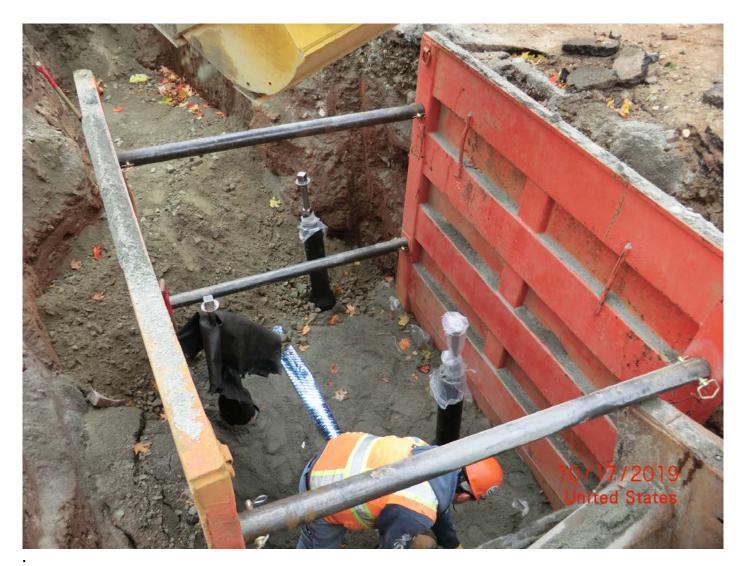

Figure 2 – Facing down into trench from north side. Note 8" existing line to right side crossing over first 11 feet of 16" DI installed. This is followed by the assembly currently being lowered into the trench – two 16" butterfly valves (red) either side of a 16x16x8 Tee-section (centered) with an 8" gate valve (red) 20" off the center line of the T to the south side.