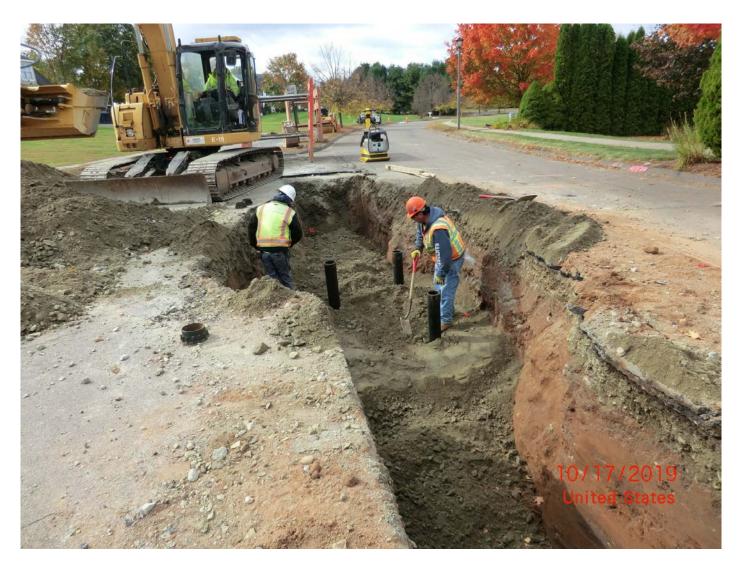

Figure 4 - Picture facing west. First 20-foot section of 16" DI installed to 46+90.34, just short of crossing under 18" catch basin drainage pipe. Next section of pipe will cross approximately 1.5 feet below the drain pipe.