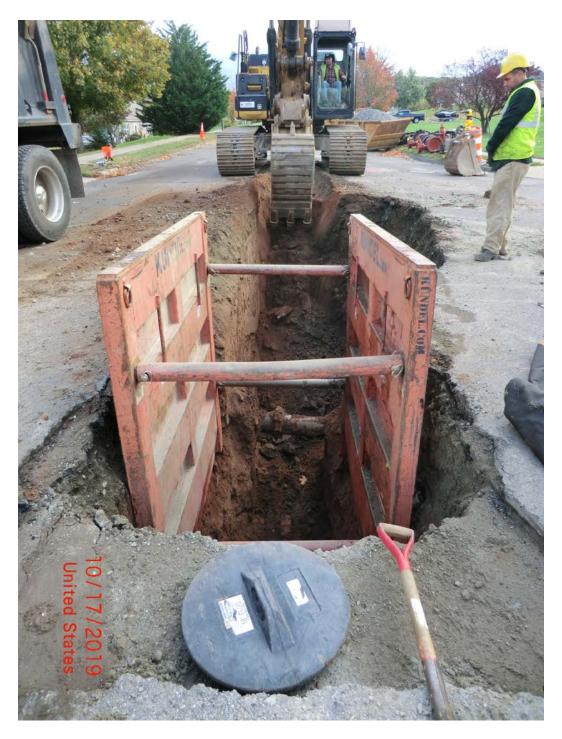

Figure 1 – Start Station 47+27.67. Note existing 8" restrained water line just beyond end of trench box. 16" DI will eventually run 0.5 feet under this line. First section installed – 11 feet to 47+16.67 Picture taken facing east.