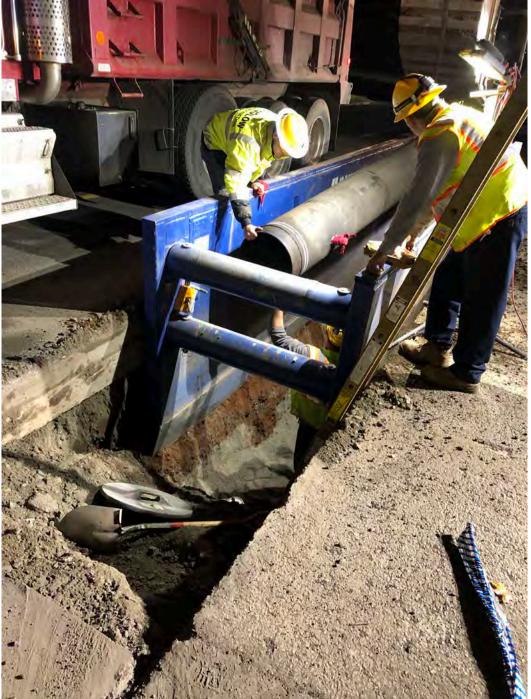

Figure 1 – Attaching 1st pipe section at Sta. 118+31

| Project:    | Durham Meadows Pipeline Installation | Date:        | October 15, 2019     |
|-------------|--------------------------------------|--------------|----------------------|
| Location:   | South Main Street, Middletown CT     | Day of Week: | Tuesday              |
| Project #:  | AECOM: 60445033                      | Report No:   | 14                   |
| Contractor: | Ludlow Construction                  | Page:        | <b>4</b> of <b>8</b> |
|             |                                      |              |                      |