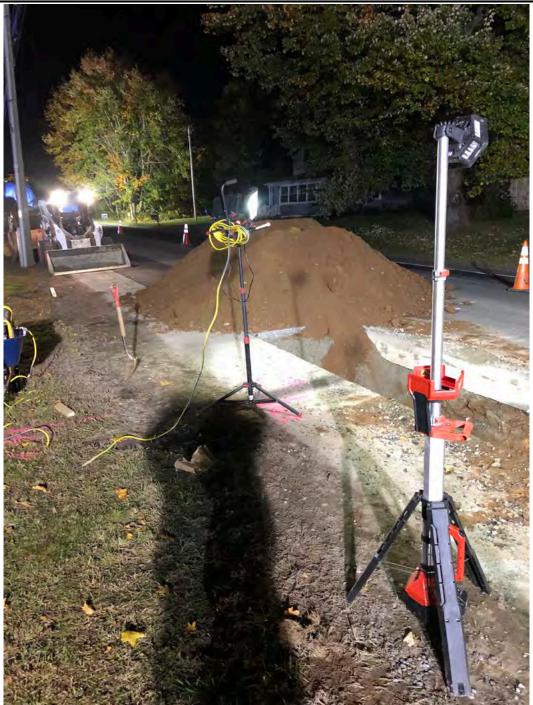

Figure 3 – Backfill pile before Sta. 118+31

| Project:    | Durham Meadows Pipeline Installation | Date:        | October 15, 2019     |
|-------------|--------------------------------------|--------------|----------------------|
| Location:   | South Main Street, Middletown CT     | Day of Week: | Tuesday              |
| Project #:  | AECOM: 60445033                      | Report No:   | 14                   |
| Contractor: | Ludlow Construction                  | Page:        | <b>6</b> of <b>8</b> |
|             |                                      |              |                      |