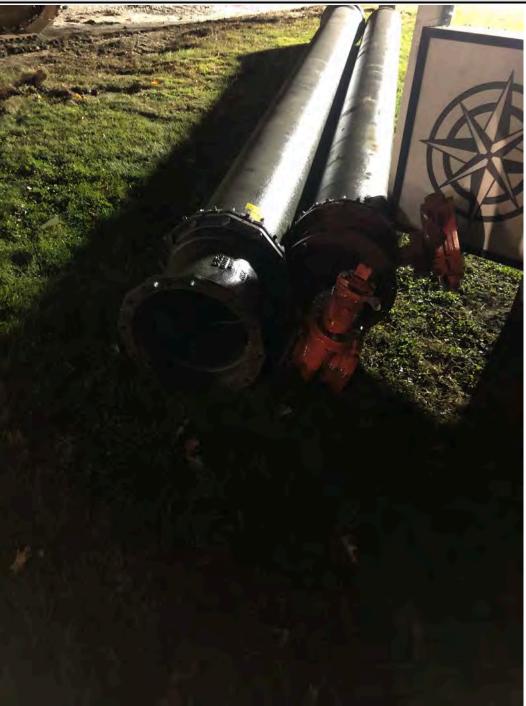

Figure 2 –Hydrant tee section with gate valve and 16" butterfly valve

| Project:    | Durham Meadows Pipeline Installation | Date:             | October 15, 2019     |
|-------------|--------------------------------------|-------------------|----------------------|
| Location:   | South Main Street, Middletown CT     | Day of Week:      | Tuesday              |
| Project #:  | AECOM: 60445033                      | <b>Report No:</b> | 14                   |
| Contractor: | Ludlow Construction                  | Page:             | <b>5</b> of <b>8</b> |
|             |                                      |                   |                      |