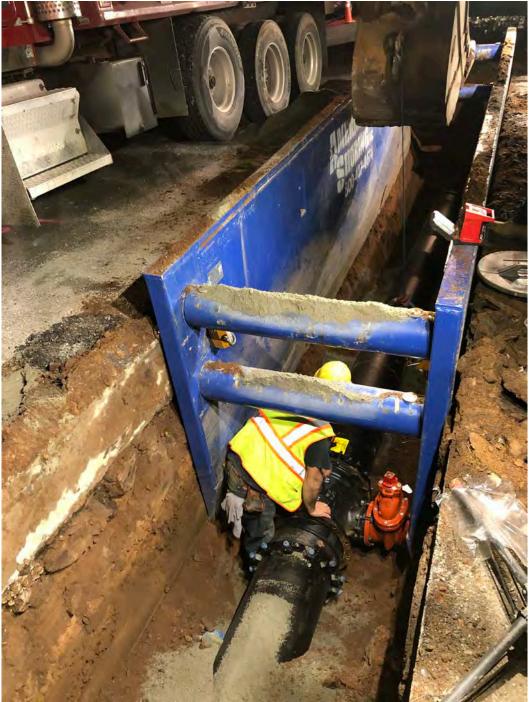

Figure 5 – Attaching 7<sup>th</sup> pipe section to 16" butterfly valve at Sta. 119+37