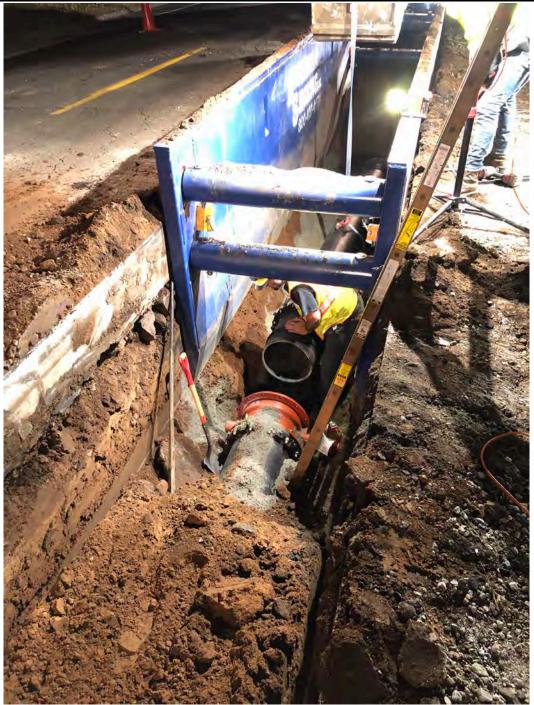

Figure 1 – Attaching 1st pipe section at Sta. 118+31

| Project:    | Durham Meadows Pipeline Installation | Date:        | October 15, 2019     |
|-------------|--------------------------------------|--------------|----------------------|
| Location:   | South Main Street, Middletown CT     | Day of Week: | Tuesday              |
| Project #:  | AECOM: 60445033                      | Report No:   | 14                   |
| Contractor: | Ludlow Construction                  | Page:        | <b>4</b> of <b>8</b> |
|             |                                      |              |                      |