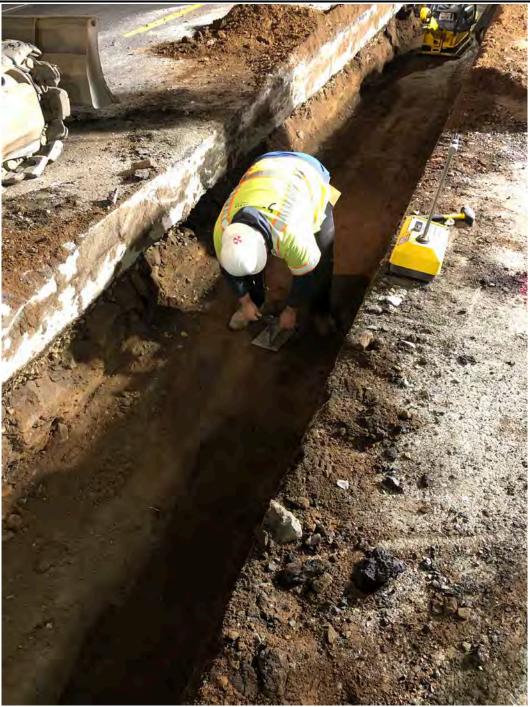

|                                      |              |                      |



Figure 5 – Attaching 7<sup>th</sup> pipe section to 16" butterfly valve at Sta. 119+37

#### **Daily Report**

| Project:           | Durham Meadows Pipeline Installation | Date:        | October 15, 2019     |
|--------------------|--------------------------------------|--------------|----------------------|
| Location:          | South Main Street, Middletown CT     | Day of Week: | Tuesday              |
| Project #:         | AECOM: 60445033                      | Report No:   | 14                   |
| <b>Contractor:</b> | Ludlow Construction                  | Page:        | <b>8</b> of <b>8</b> |
|                    |                                      |              |                      |



Figure 6 – Compaction testing