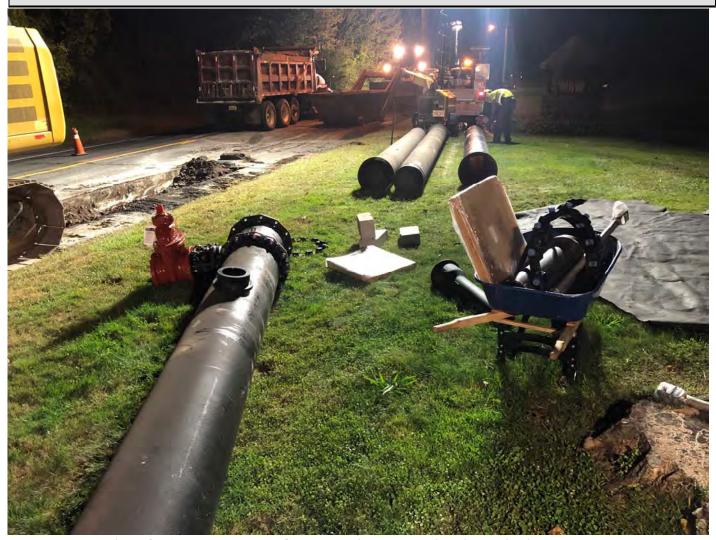

Figure 3 – Assembled Tee and Gate Valve with parts, cutting pipe section in background

**Daily Report** 

Project:Durham Meadows Pipeline InstallationDate:October 1, 2019Location:South Main Street, Middletown CTDay of Week:TuesdayProject #:AECOM: 60445033Report No:9Contractor:Ludlow ConstructionPage:6 of 8