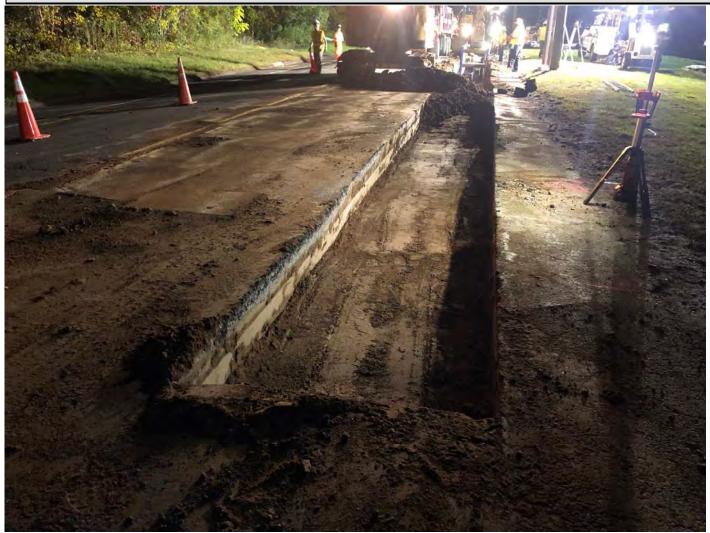

Figure 4 – Compacted top backfill later standing at Station 107+50

| Res. Representative: F. Grimberg | <b>Date:</b> 10/1/19 |
|----------------------------------|----------------------|
|----------------------------------|----------------------|