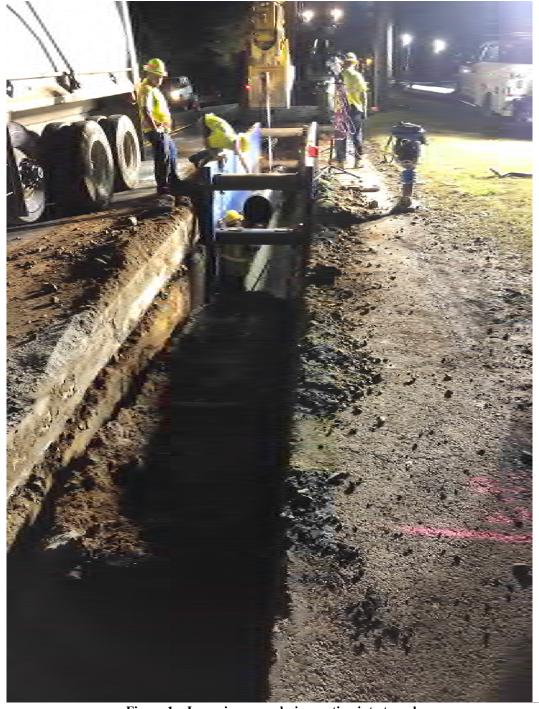

Figure 1 – Lowering second pipe section into trench

Res. Representative: F. Grimberg Date: 10/1/19

**Daily Report** 

Project:Durham Meadows Pipeline InstallationDate:October 1, 2019Location:South Main Street, Middletown CTDay of Week:TuesdayProject #:AECOM: 60445033Report No:9Contractor:Ludlow ConstructionPage:4 of 8