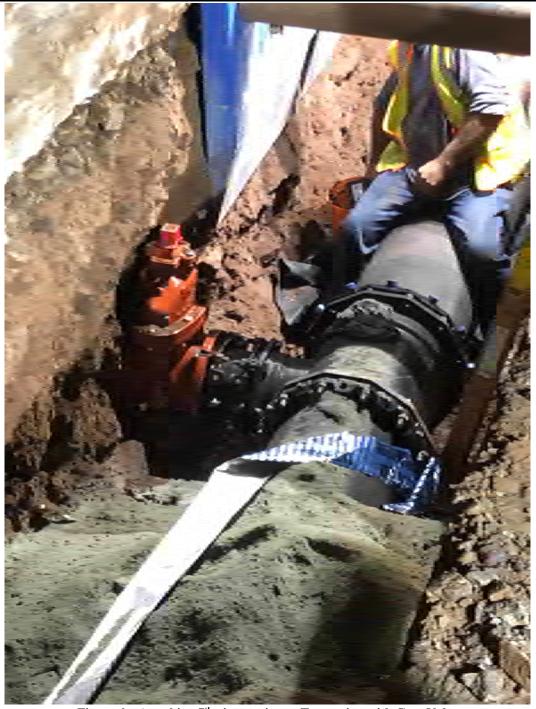

Figure 3 – Assembled Tee and Gate Valve with parts, cutting pipe section in background

**Daily Report** 

Project:Durham Meadows Pipeline InstallationDate:October 1, 2019Location:South Main Street, Middletown CTDay of Week:TuesdayProject #:AECOM: 60445033Report No:9Contractor:Ludlow ConstructionPage:6 of 8