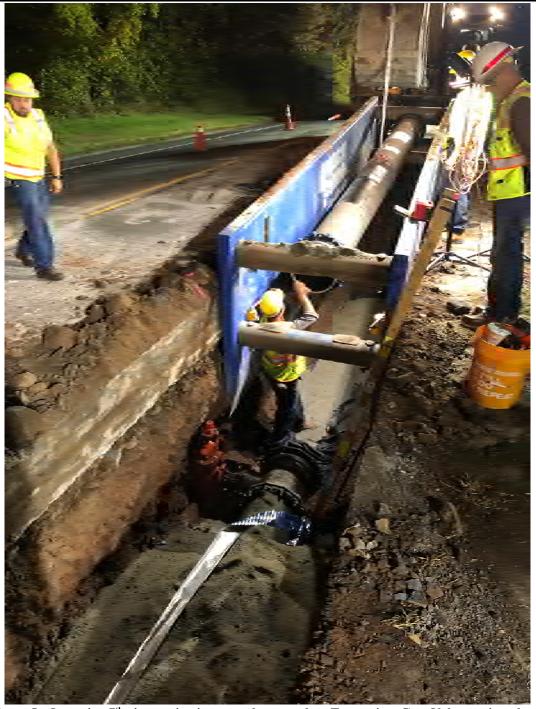

Figure 1 – Lowering second pipe section into trench

Res. Representative: F. Grimberg Date: 10/1/19

**Daily Report** 

Project:Durham Meadows Pipeline InstallationDate:October 1, 2019Location:South Main Street, Middletown CTDay of Week:TuesdayProject #:AECOM: 60445033Report No:9Contractor:Ludlow ConstructionPage:4 of 8