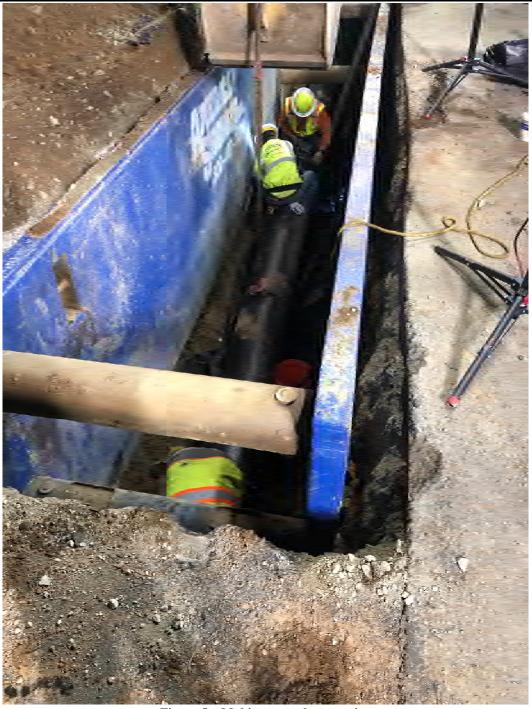

Figure 1 – Lowering first pipe section to attach to pipe at Station 100+46

| Res. Representative: F. Grimberg | Date: | 9/18/19 |
|----------------------------------|-------|---------|
|----------------------------------|-------|---------|