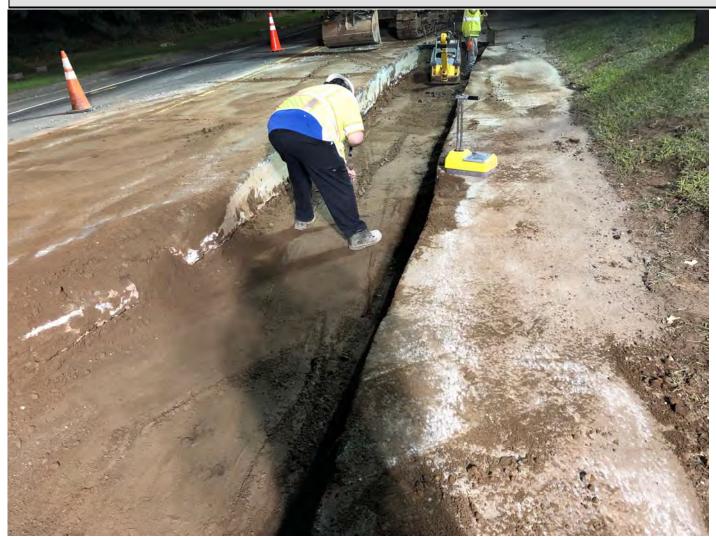

Figure 7 – Compaction testing top backfill layer

| Res. Representative: | F. Grimberg | <b>Date:</b> 9/18/19 |
|----------------------|-------------|----------------------|
|----------------------|-------------|----------------------|