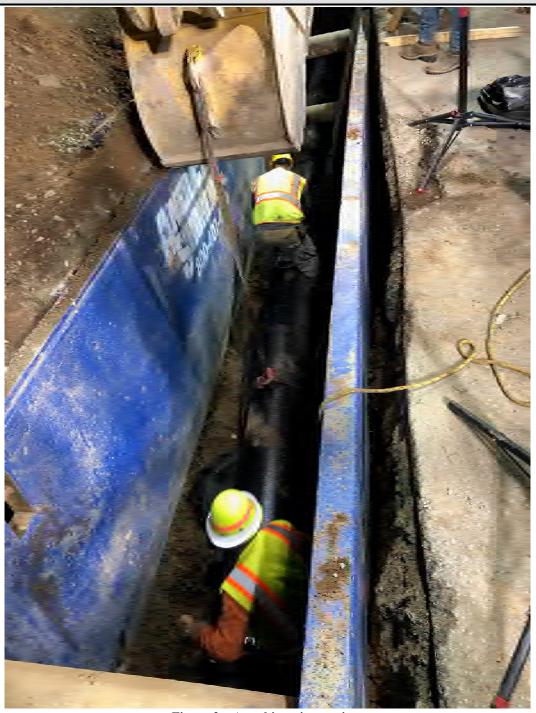

Figure 3 – Attaching pipe sections

| Res. Representative: | F. Grimberg | Date: | 9/18/19 |
|----------------------|-------------|-------|---------|
|                      |             |       |         |