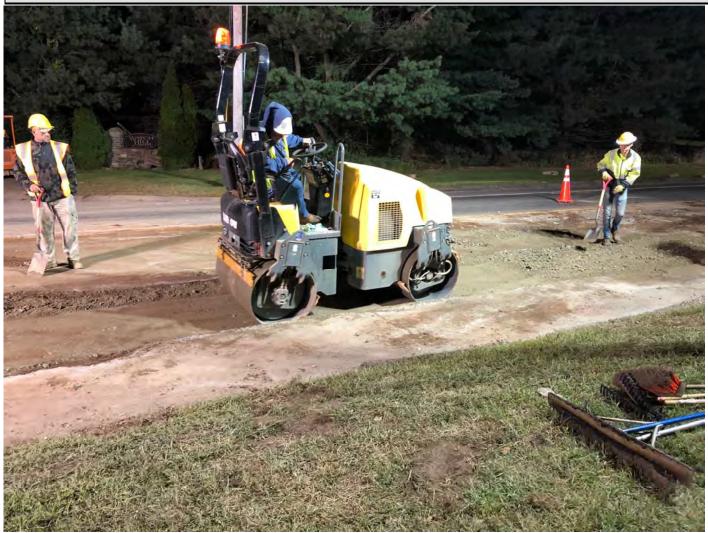

Figure 8 – Compacting processed stone layer

| Res. Representative: F. Grimberg | <b>Date:</b> _9/18/19 |
|----------------------------------|-----------------------|
|----------------------------------|-----------------------|