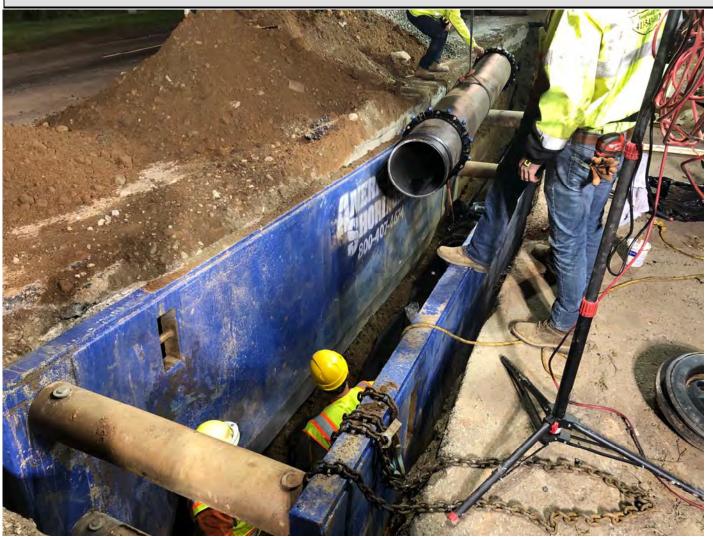

Figure 2 – Lowering second pipe into trench

| Res. Representative: F. Grimberg | Date: | 9/18/19 |
|----------------------------------|-------|---------|
|----------------------------------|-------|---------|