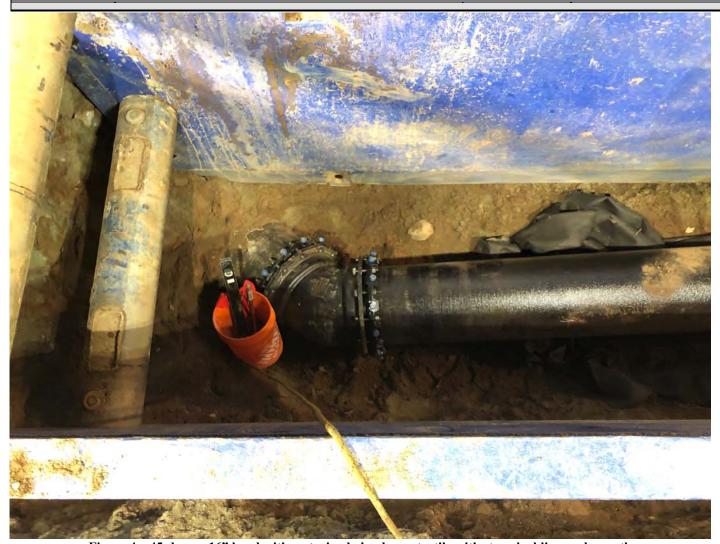

Figure 4 – 45-degree 16" bend with restrained glands, geotextile with stone bedding underneath

| Res. Representative: F. Grimberg | <b>Date:</b> _9/18/19 |
|----------------------------------|-----------------------|
|----------------------------------|-----------------------|