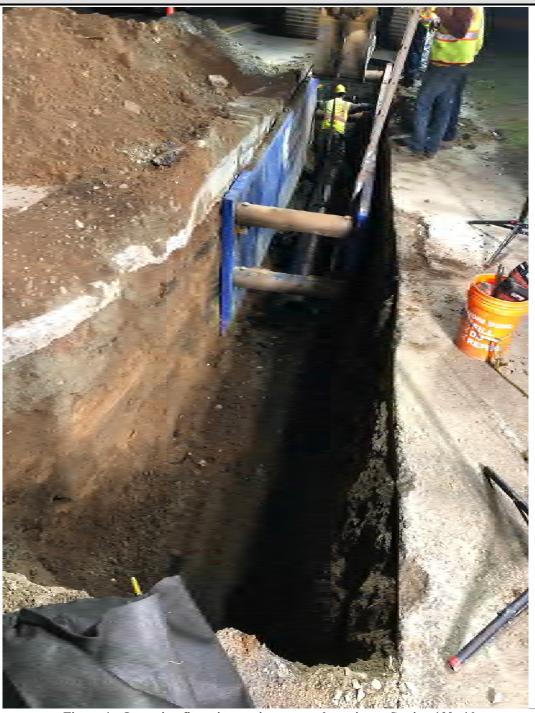

Figure 1 – Lowering first pipe section to attach to pipe at Station 100+46

| Res. Representative: F. Grimberg | Date: | 9/18/19 |
|----------------------------------|-------|---------|
|----------------------------------|-------|---------|