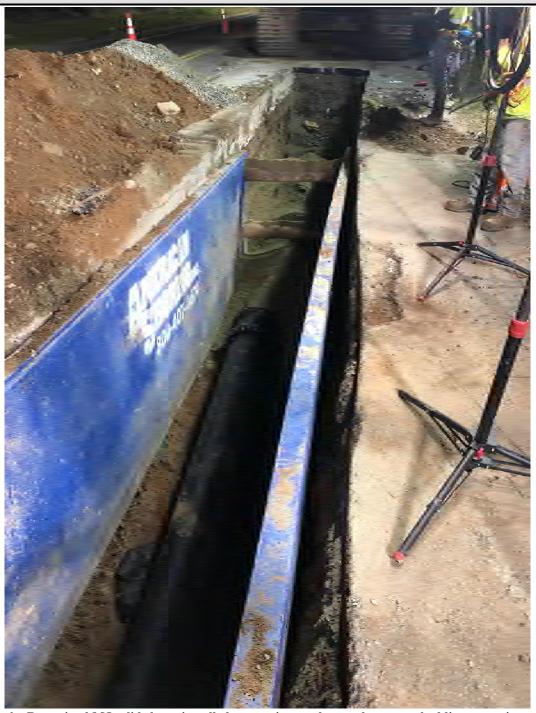

Figure 4 – 45-degree 16" bend with restrained glands, geotextile with stone bedding underneath

| Res. Representative: F. Grimberg | <b>Date:</b> _9/18/19 |
|----------------------------------|-----------------------|
|----------------------------------|-----------------------|