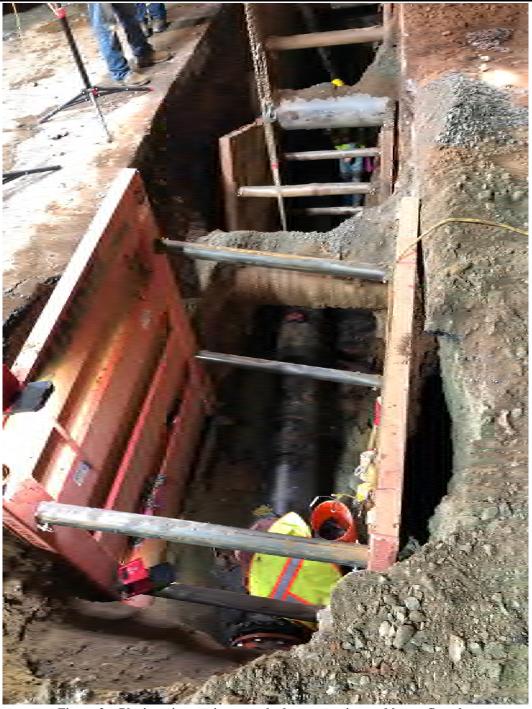

Figure 2 – Placing pipe section, attached to tee section and butterfly valve

| Res. Representative: | F. Grimberg | <b>Date:</b> 9/17/19 |
|----------------------|-------------|----------------------|
|----------------------|-------------|----------------------|