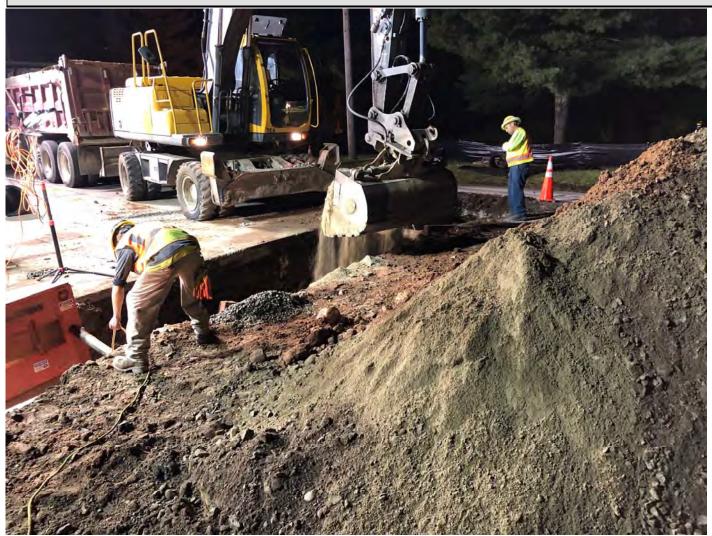

Figure 3 – Placing pipe bedding over pipe section

| Res. Representative: F. Grimberg | <b>Date:</b> 9/17/19 |
|----------------------------------|----------------------|
|----------------------------------|----------------------|