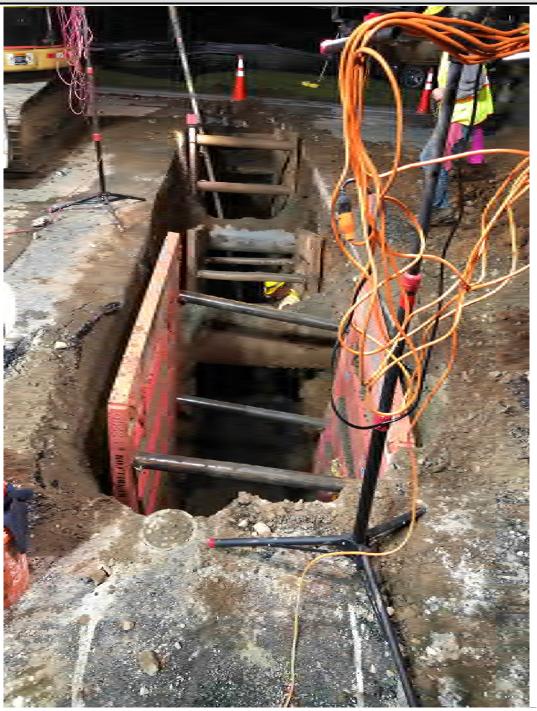

Figure 1 – Storm drain (near) and natural gas (far) lines in trench, facing west (across road) from Tee section

| Res. Representative: F. Grimberg | <b>Date:</b> 9/17/19 |
|----------------------------------|----------------------|
|----------------------------------|----------------------|