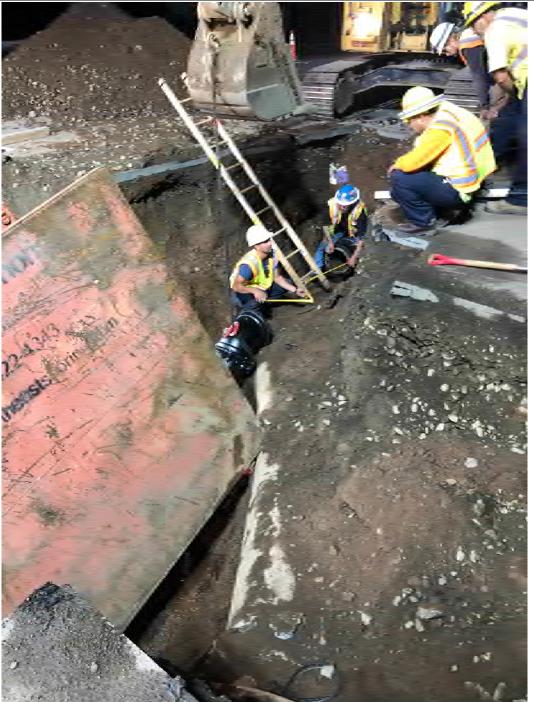

Figure 4 – Making second cut into existing water main

| Project:           | Durham Meadows Pipeline Installation | Date:             | September 16, 2019 |
|--------------------|--------------------------------------|-------------------|--------------------|
| Location:          | South Main Street, Middletown CT     | Day of Week:      | Monday             |
| Project #:         | AECOM: 60445033                      | <b>Report No:</b> | 6                  |
| <b>Contractor:</b> | Ludlow Construction                  | Page:             | 7 of <b>12</b>     |
|                    |                                      |                   |                    |