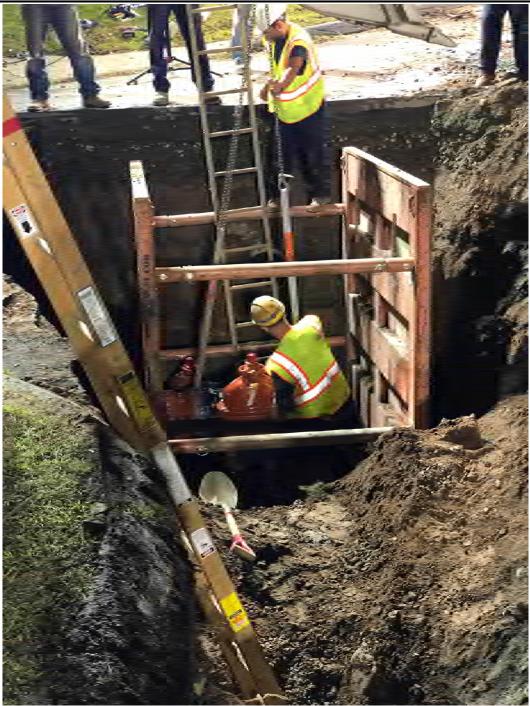

Figure 5 – Placing Tee section to visualize connections

| Project:           | Durham Meadows Pipeline Installation | Date:                                 | September 16, 2019    |
|--------------------|--------------------------------------|---------------------------------------|-----------------------|
| Location:          | South Main Street, Middletown CT     | Day of Week:                          | Monday                |
| Project #:         | AECOM: 60445033                      | Report No:                            | 6                     |
| <b>Contractor:</b> | Ludlow Construction                  | Page:                                 | <b>8</b> of <b>12</b> |
|                    | -                                    | · · · · · · · · · · · · · · · · · · · |                       |