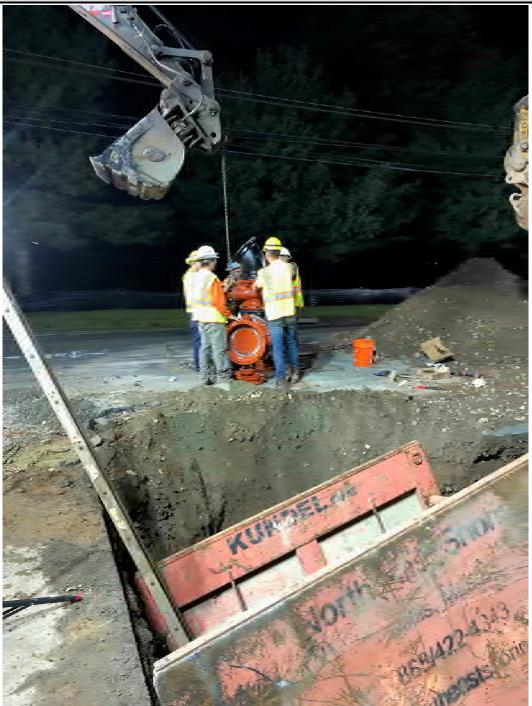

Figure 8 – Tee and valve section in place in trench

|             | Daily Repo                           | rt           |                    |
|-------------|--------------------------------------|--------------|--------------------|
| Project:    | Durham Meadows Pipeline Installation | Date:        | September 16, 2019 |
| Location:   | South Main Street, Middletown CT     | Day of Week: | Monday             |
| Project #:  | AECOM: 60445033                      | Report No:   | 6                  |
| Contractor: | Ludlow Construction                  | Page:        | 11 of 12           |
|             | <image/>                             |              |                    |
|             |                                      |              |                    |