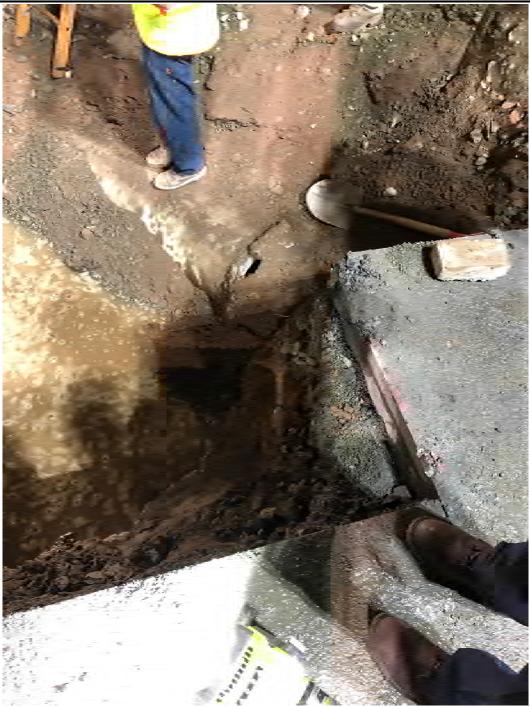

|                    |



Figure 2 – Making first cut into existing water main

| Project:    | Durham Meadows Pipeline Installation | Date:                                 | September 16, 2019    |
|-------------|--------------------------------------|---------------------------------------|-----------------------|
| Location:   | South Main Street, Middletown CT     | Day of Week:                          | Monday                |
| Project #:  | AECOM: 60445033                      | Report No:                            | 6                     |
| Contractor: | Ludlow Construction                  | Page:                                 | <b>5</b> of <b>12</b> |
|             |                                      | · · · · · · · · · · · · · · · · · · · |                       |



Figure 3 – Hole in existing storm drain pipe

#### **Daily Report**

|                                            |              | September 16, 2019    |
|--------------------------------------------|--------------|-----------------------|
| Location: South Main Street, Middletown CT | Day of Week: | Monday                |
| <b>Project #:</b> AECOM: 60445033          | Report No:   | 6                     |
| Contractor: Ludlow Construction            | Page:        | <b>6</b> of <b>12</b> |



Figure 4 – Making second cut into existing water main

| Project:           | Durham Meadows Pipeline Installation | Date:             | September 16, 2019 |
|--------------------|--------------------------------------|-------------------|--------------------|
| Location:          | South Main S