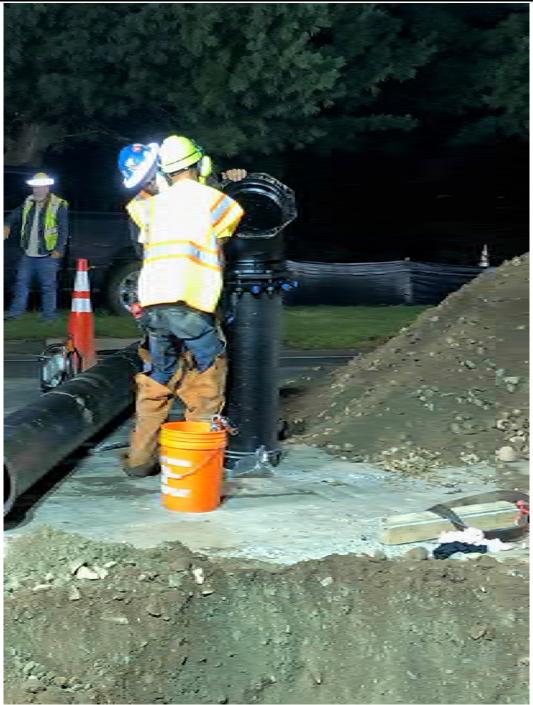

Figure 6 – Attaching lower 45-degree vertical bend onto the Tee section

| Project:           | Durham Meadows Pipeline Installation | Date:        | September 16, 2019 |
|--------------------|--------------------------------------|--------------|--------------------|
| Location:          | South Main Street, Middletown CT     | Day of Week: | Monday             |
| Project #:         | AECOM: 60445033                      | Report No:   | 6                  |
| <b>Contractor:</b> | Ludlow Construction                  | Page:        | 9 of 12            |
|                    |                                      |              |                    |