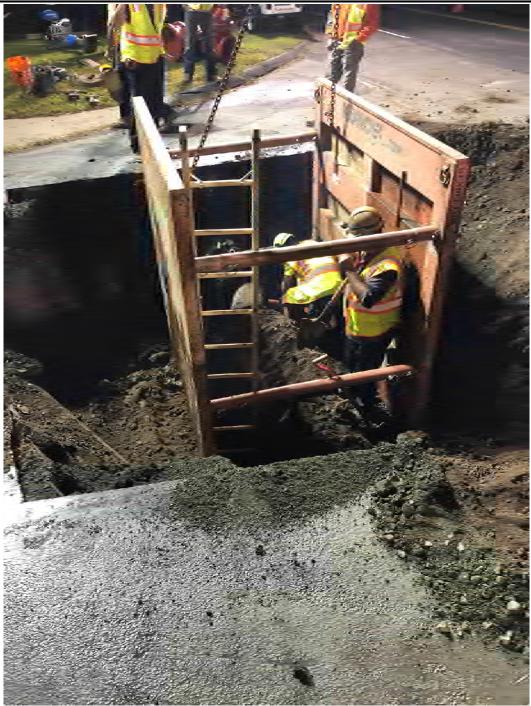

Figure 2 – Making first cut into existing water main

| Project:    | Durham Meadows Pipeline Installation | Date:                                 | September 16, 2019    |
|-------------|--------------------------------------|---------------------------------------|-----------------------|
| Location:   | South Main Street, Middletown CT     | Day of Week:                          | Monday                |
| Project #:  | AECOM: 60445033                      | Report No:                            | 6                     |
| Contractor: | Ludlow Construction                  | Page:                                 | <b>5</b> of <b>12</b> |
|             |                                      | · · · · · · · · · · · · · · · · · · · |                       |