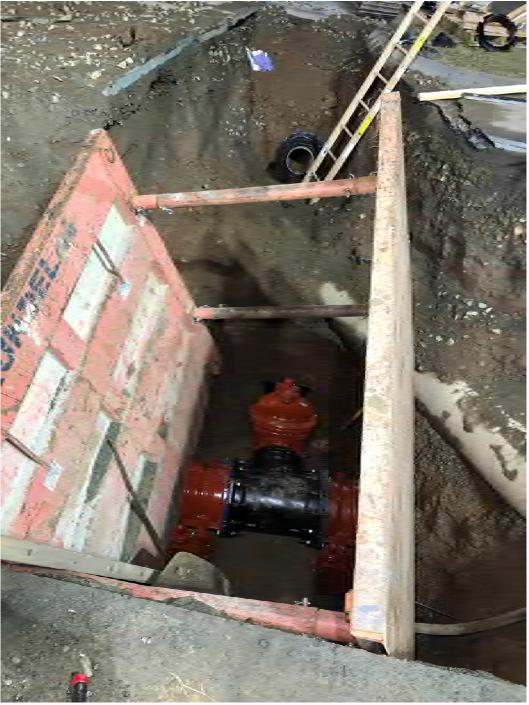

Figure 4 – Making second cut into existing water main

| Project:           | Durham Meadows Pipeline Installation | Date:             | September 16, 2019 |
|--------------------|--------------------------------------|-------------------|--------------------|
| Location:          | South Main Street, Middletown CT     | Day of Week:      | Monday             |
| Project #:         | AECOM: 60445033                      | <b>Report No:</b> | 6                  |
| <b>Contractor:</b> | Ludlow Construction                  | Page:             | 7 of <b>12</b>     |
|                    |                                      |                   |                    |