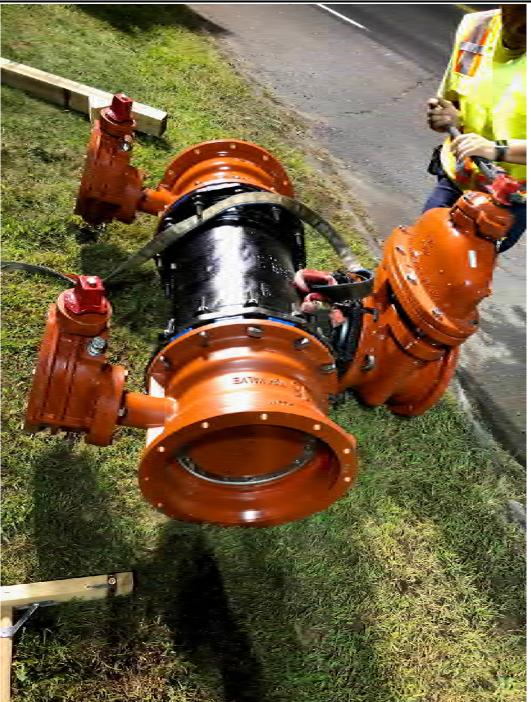

Figure 1 – Pre-assembled Tee and Valve section, above ground

| Project:    | Durham Meadows Pipeline Installation | Date:        | September 16, 2019 |
|-------------|--------------------------------------|--------------|--------------------|
| Location:   | South Main Street, Middletown CT     | Day of Week: | Monday             |
| Project #:  | AECOM: 60445033                      | Report No:   | 6                  |
| Contractor: | Ludlow Construction                  | Page:        | 4 of 12            |
|             |                                      |              |                    |