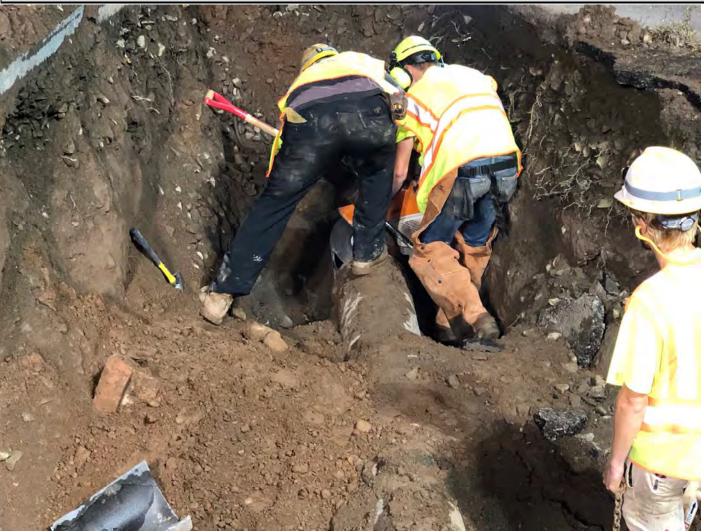

Figure 4 – Making second cut into existing water main

| Project:           | Durham Meadows Pipeline Installation | Date:             | September 16, 2019 |
|--------------------|--------------------------------------|-------------------|--------------------|
| Location:          | South Main Street, Middletown CT     | Day of Week:      | Monday             |
| Project #:         | AECOM: 60445033                      | <b>Report No:</b> | 6                  |
| <b>Contractor:</b> | Ludlow Construction                  | Page:             | 7 of <b>12</b>     |
|                    |                                      |                   |                    |