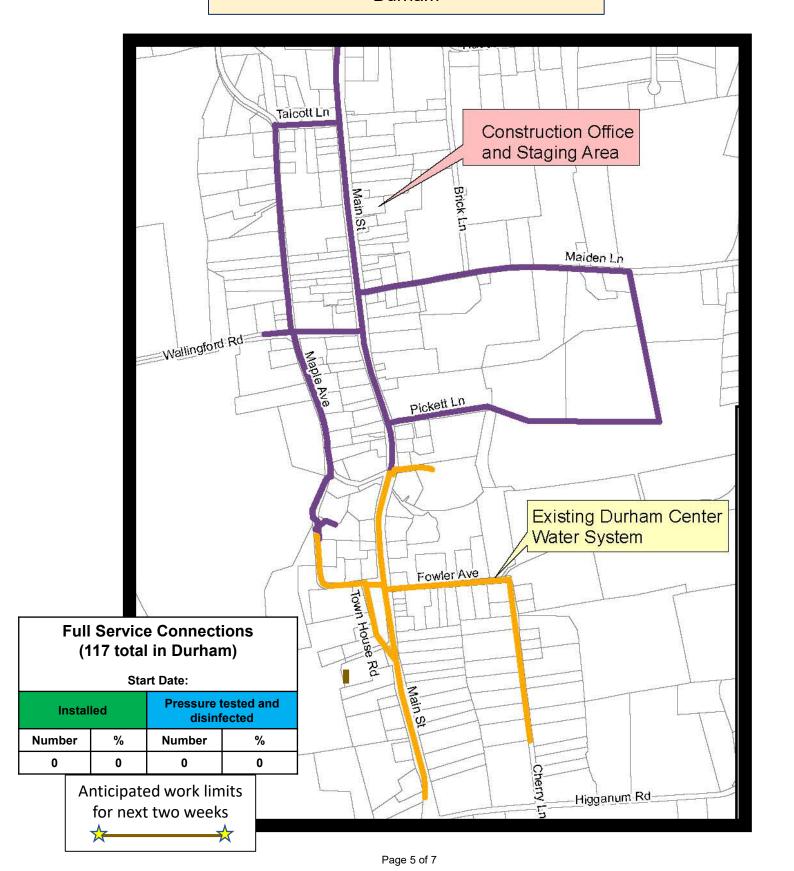

#### Durham Meadows Superfund Project, Durham & Middletown, CT

Figure 4: Full Service Connection Summary Durham