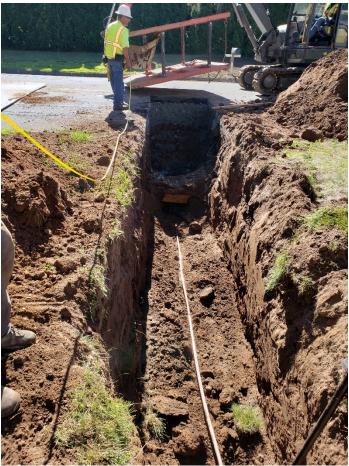

#### June 8, 2020 through June 19, 2020:

- Installed twenty (20) 1" water service main to curb stop on South Main Street (Rte.17) in)
  Middletown.
- Installed 378 LFT. of 16" Ductile Iron Pipe (DIP) from Station # 205+47 to Station # 209+25 on Main Street (Rte. 17) in Durham.
- Installed 5 Fire Hydrants at Station #'s 194+49, 187+44, 183+57.5, 200+00 and 203+63 in Durham.
- Installed 2 Fire Hydrants at Station #'s 503+93 and 509+05 on Pickett Lane in Durham
- Installed 222 LFT. of 8" DIP on Middlefield Road (Rte. 147), Haddam Quarter Road and Talcott Lane in Durham.
- Installed 953 LFT. of 12" DIP on from Station # 600+00 to Station # 609+53 on Wallingford Road (Rte. 68) in Durham.
- Installed 40 LFT. of 4" DIP water service for the School field and 60 LFT. of 4" DIP for the High School at Station # 529+65 on Pickett Lane in Durham.