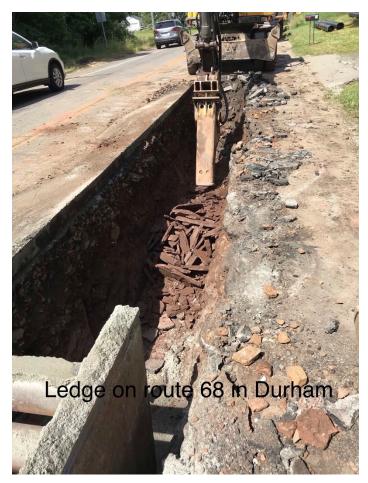

## Durham Meadows Superfund Project, Durham & Middletown, CT

Ledge on Route 68 in Durham

Curbstop Installation on Main Street