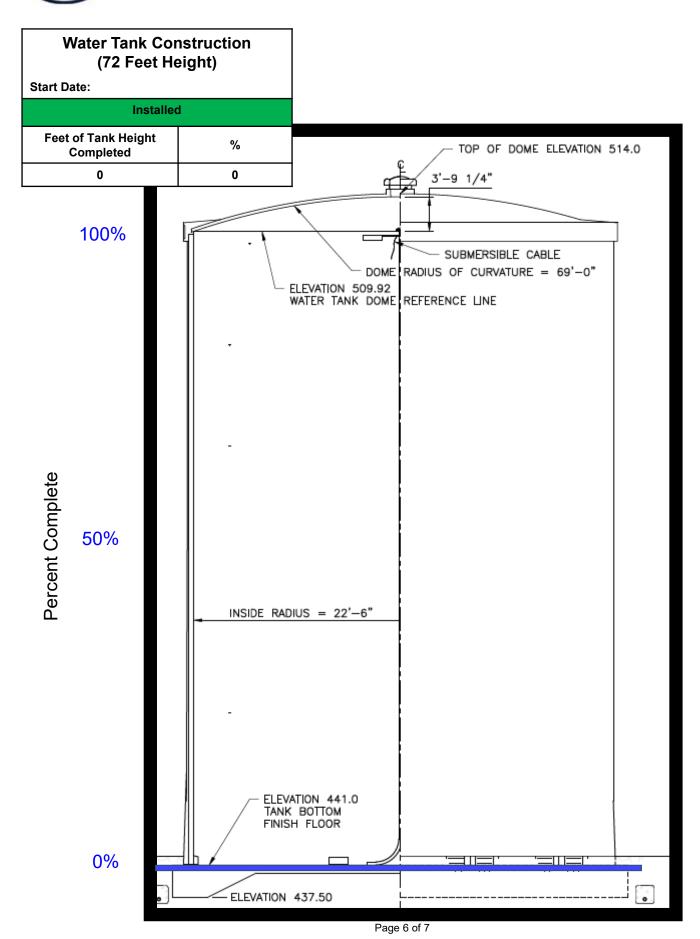

will be installing the Stream Crossings on Pickett Lane in Durham.
- Crew #3 will install 12" DIP on Maiden Lane, Durham.



# Durham Meadows Superfund Project, Durham & Middletown, CT

US Army Corps of Engineers Contract No. W912WJ19C0002 June 19, 2020

Figure 1: Water Main Installation Summary



Page 2 of 7



## Durham Meadows Superfund Project, Durham & Middletown, CT

Figure 2: Curb Stop Installation Summary Middletown



Page 3 of 7



#### Durham Meadows Superfund Project, Durham & Middletown, CT

Figure 3: Curb Stop Installation Summary Durham



Page 4 of 7



#### Durham Meadows Superfund Project, Durham & Middletown, CT

Figure 4: Full Service Connection Summary Durham



# EST 1992

## Bi-Weekly Progress Report

#### Durham Meadows Superfund Project, Durham & Middletown, CT





## Durham Meadows Superfund Project, Durham & Middletown, CT



Ledge on Route 68 in Durham



Curbstop Installation on Main Street