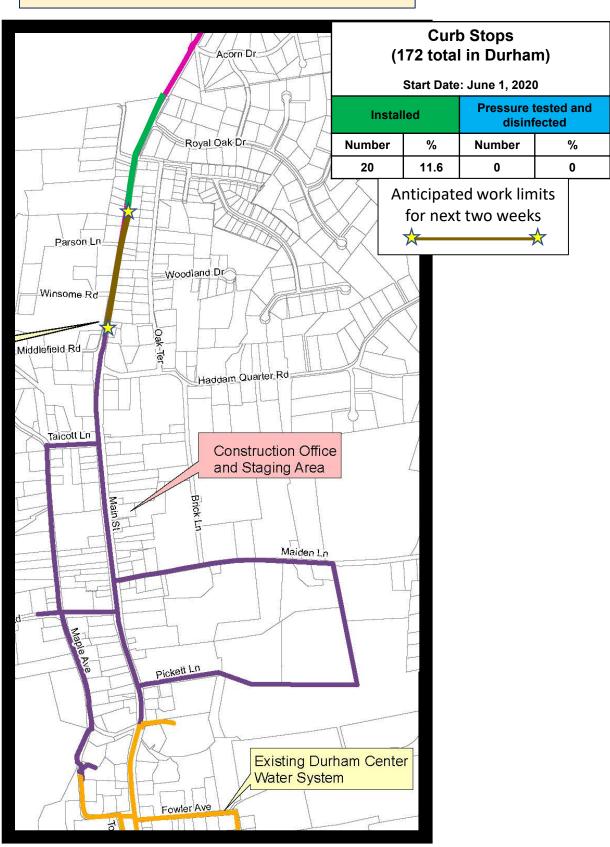

#### Durham Meadows Superfund Project, Durham & Middletown, CT

Figure 3: Curb Stop Installation Summary Durham

Page 4 of 7