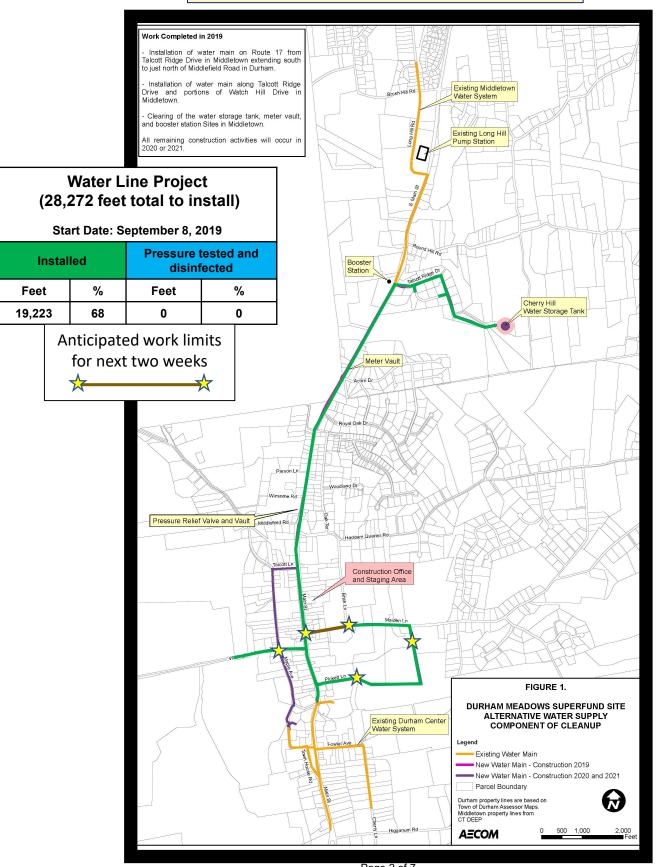

# Durham Meadows Superfund Project, Durham & Middletown, CT

US Army Corps of Engineers Contract No. W912WJ19C0002 June 19, 2020

Figure 1: Water Main Installation Summary

Page 2 of 7