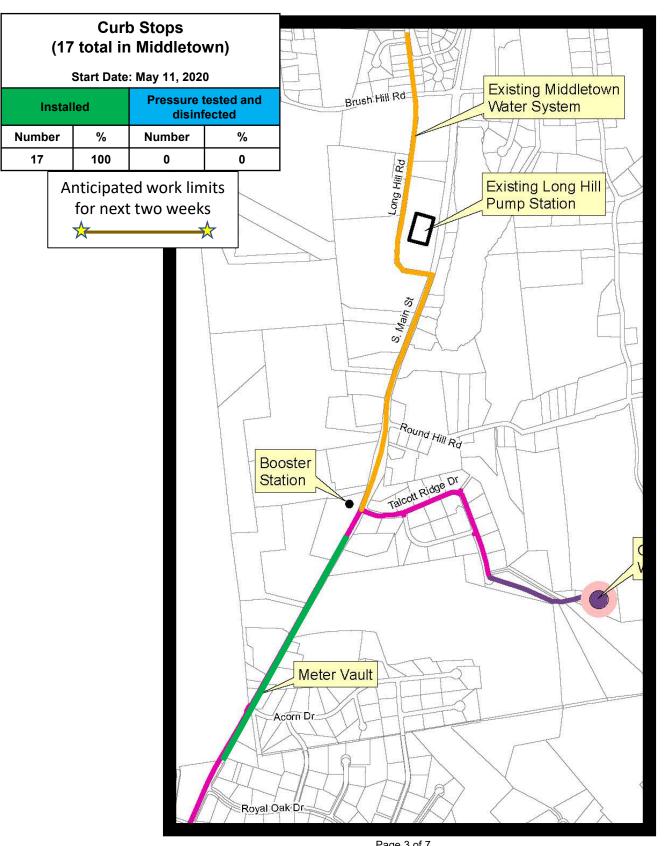

## Durham Meadows Superfund Project, Durham & Middletown, CT

Figure 2: Curb Stop Installation Summary Middletown

Page 3 of 7