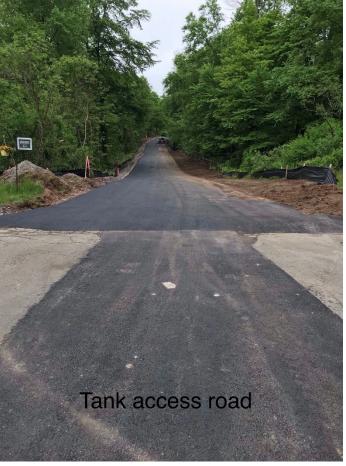

#### June 8, 2020 through June 12, 2020:

- Crew #1 will conduct tank site preparation in anticipation of the tank subcontractor mobilizing.
- Crew #2 will install 16" DIP on Wallingford Road (Rte. 68), Durham from 7:00 am 3:30 pm starting June 10, 2020.
- Crew #3 will install water main to curb stop on Pickett Lane, Durham on June 11 and 12, 2020.