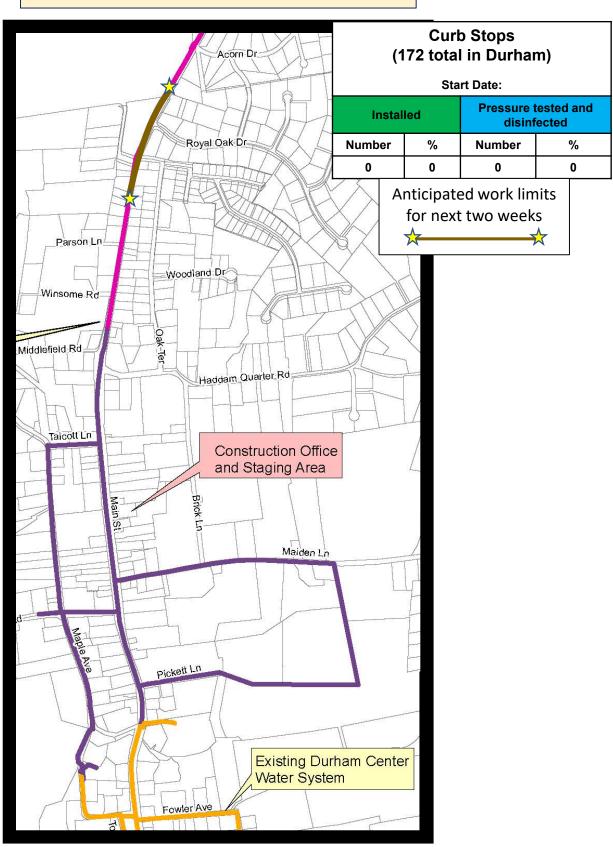

# Durham Meadows Superfund Project, Durham & Middletown, CT

Figure 3: Curb Stop Installation Summary Durham

Page 4 of 7