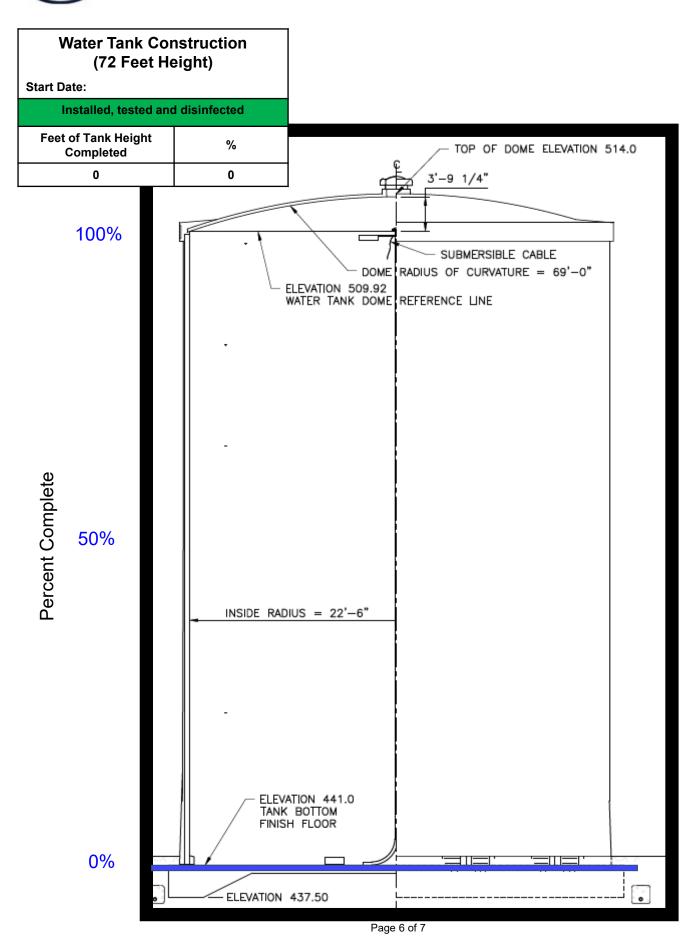

#### June 8, 2020 through June 12, 2020:

- Crew #1 will conduct tank site preparation in anticipation of the tank subcontractor mobilizing.
- Crew #2 will install 16" DIP on Wallingford Road (Rte. 68), Durham from 7:00 am 3:30 pm starting June 10, 2020.
- Crew #3 will install water main to curb stop on Pickett Lane, Durham on June 11 and 12, 2020.