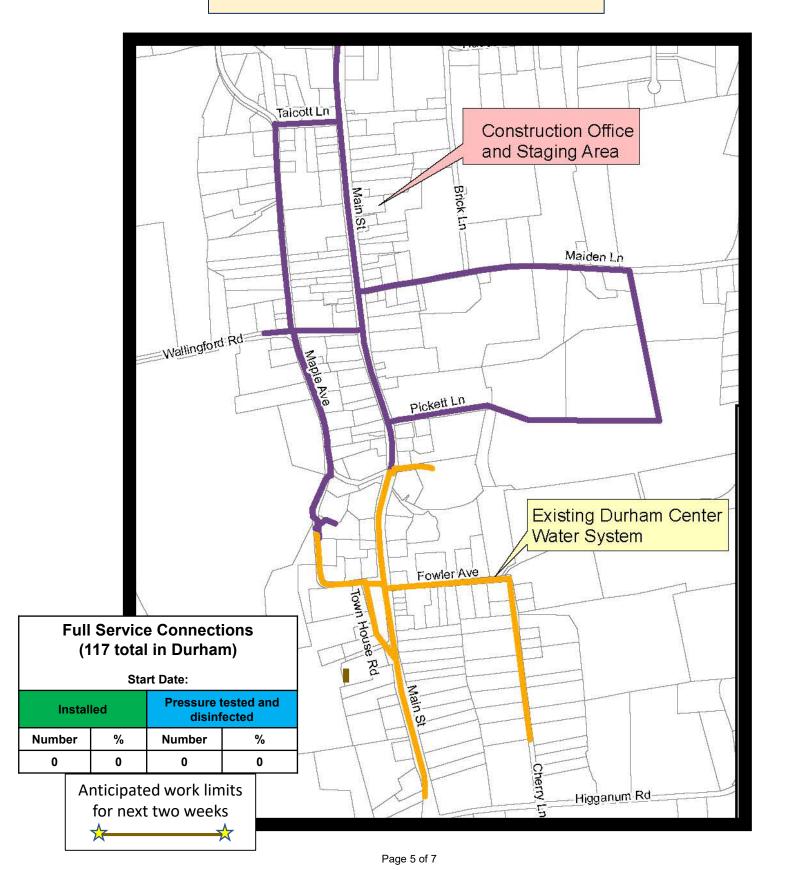

# Durham Meadows Superfund Project, Durham & Middletown, CT

Figure 4: Full Service Connection Summary Durham