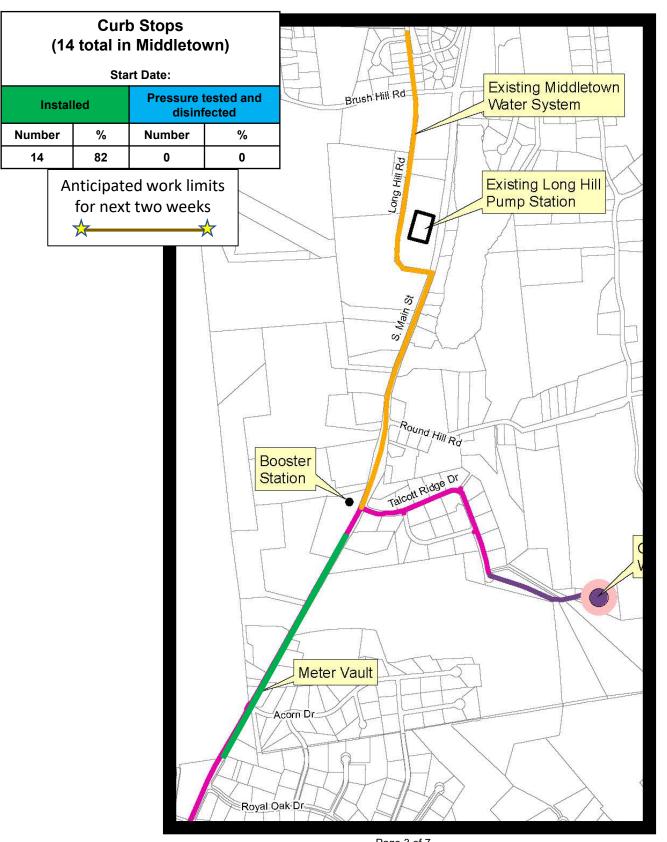

# Durham Meadows Superfund Project, Durham & Middletown, CT

Figure 2: Curb Stop Installation Summary Middletown

Page 3 of 7