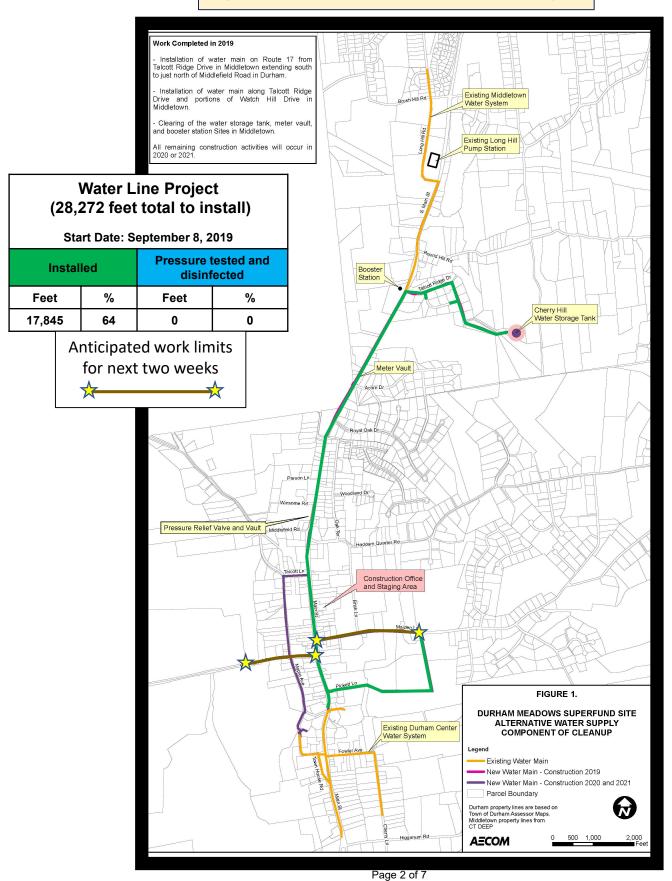

# Durham Meadows Superfund Project, Durham & Middletown, CT

Figure 1: Water Main Installation Summary