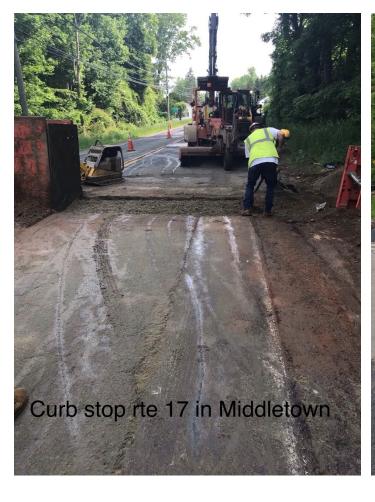

### May 22, 2020 through June 5, 2020:

- Installed fourteen (14) 1" water service main to curb stop on South Main Street (Rte.17) in)
  Middletown.
- Installed 590 LFT. of 16" Ductile Iron Pipe (DIP) from Station # 199+57 to Station # 205+47 on Main Street (Rte. 17) in Durham.
- Installed 411 LFT. of 12" DIP from Station # 500+03 to 501+00, Station # 529+55 to 530+75, and Station # 535+55 to 538+55 on Pickett Lane in Durham.
- Installed 4 Fire Hydrants at Station #'s 160+92, 169+72, 174+ 91 and 179+6.5 in Durham.
- Installed 222 LFT. of 8" DIP on Middlefield Road (Rte. 147), Haddam Quarter Road and Talcott Lane in Durham.

# Durham Meadows Superfund Project, Durham & Middletown, CT

Figure 2: Curb Stop Installation Summary Middletown

Page 3 of 7