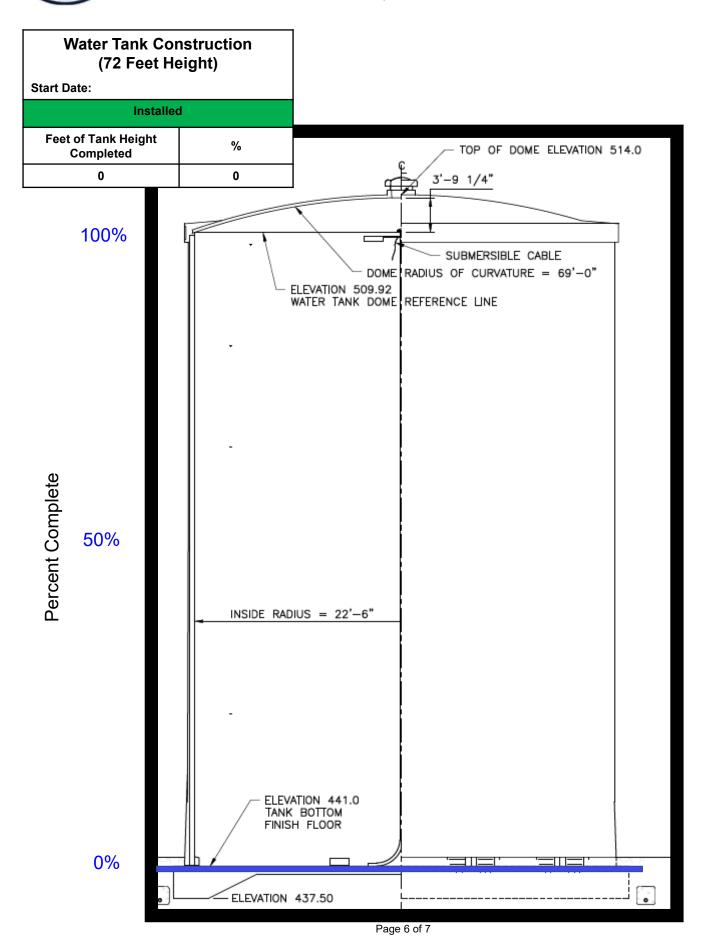

#### June 19, 2020 to July 2, 2020:

- Installed two (2) water service main to curb stop on Wallingford Road (Rte. 68)
- Installed 1 Fire Hydrants at Station # 609+53 on Wallingford Road (Rte. 68) in Durham.
- Installed 51 LFT. of 12" DIP from Station # 920+69 to Station # 920+18 and 34 LFT. of 8" DIP from Station # 920+80 to Station # 921+14 on Maple Avenue, Durham.
- Installed 269 LFT. of 12" DIP on from Station # 606+84 to Station # 609+53 on Wallingford Road (Rte. 68) in Durham.
- Installed 74 LFT. of 12" DIP from Station # 400+00 to Station # 400+74 on Maiden Lane in Durham.
- Tank site in preparation of the arrival of DN Tanks. Excavated for the foundation and hauled in fill to bring the site to grade.
- Started work on the Allyn Brook Stream Crossing on Pickett Lane in Durham.