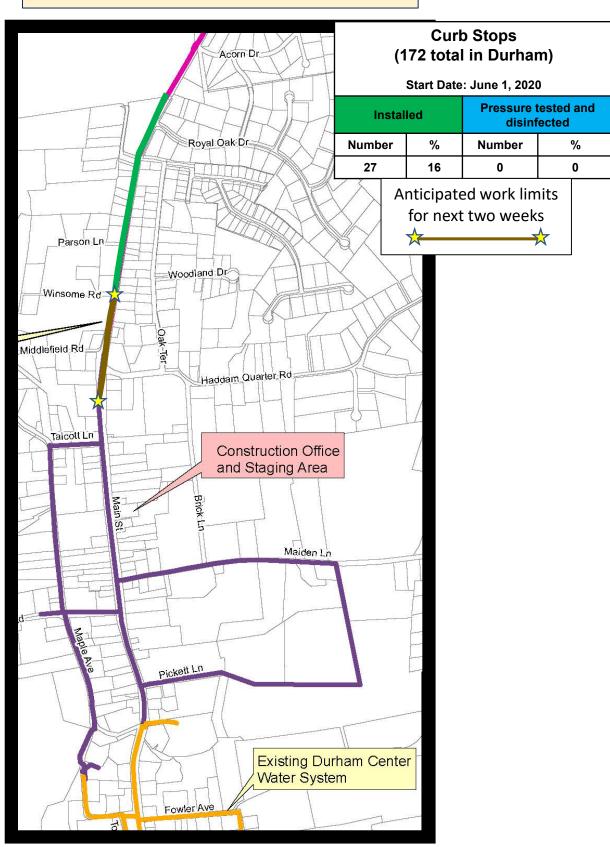

#### Durham Meadows Superfund Project, Durham & Middletown, CT

Figure 3: Curb Stop Installation Summary Durham

Page 4 of 7