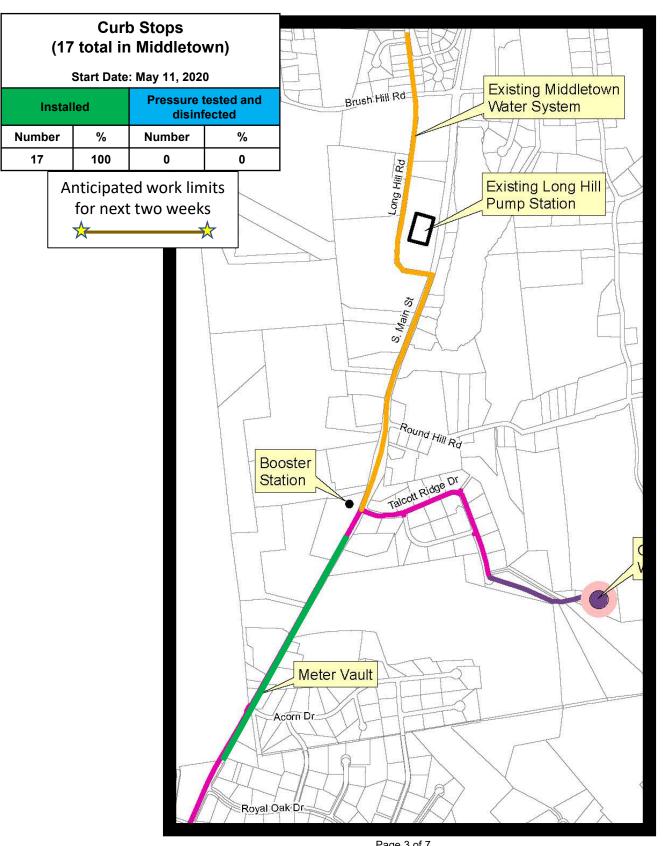

# Durham Meadows Superfund Project, Durham & Middletown, CT

Figure 2: Curb Stop Installation Summary Middletown

Page 3 of 7