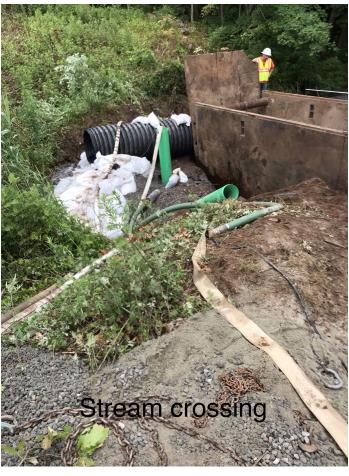

#### June 19, 2020 to July 2, 2020:

- Installed two (2) water service main to curb stop on Wallingford Road (Rte. 68)
- Installed 1 Fire Hydrants at Station # 609+53 on Wallingford Road (Rte. 68) in Durham.
- Installed 51 LFT. of 12" DIP from Station # 920+69 to Station # 920+18 and 34 LFT. of 8" DIP from Station # 920+80 to Station # 921+14 on Maple Avenue, Durham.
- Installed 269 LFT. of 12" DIP on from Station # 606+84 to Station # 609+53 on Wallingford Road (Rte. 68) in Durham.
- Installed 74 LFT. of 12" DIP from Station # 400+00 to Station # 400+74 on Maiden Lane in Durham.
- Tank site in preparation of the arrival of DN Tanks. Excavated for the foundation and hauled in fill to bring the site to grade.
- Started work on the Allyn Brook Stream Crossing on Pickett Lane in Durham.

#### July 6, 2020 to July 10, 2020:

- Crew #1 will continue conducting tank site preparation in anticipation of the tank subcontractor mobilizing and on July 8 continue water service installations on Main Street (Rte. 17) in Durham.
- Crew #2 will continue on the Allyn Brook Stream Crossing on Pickett Lane in Durham.

#### July 13, 2020 to July 17, 2020:

- Crew #1 will continue water service installations on Main Street (Rte. 17) in Durham.
- Crew #2 will continue on the Allyn Brook Stream Crossing on Pickett Lane in Durham.