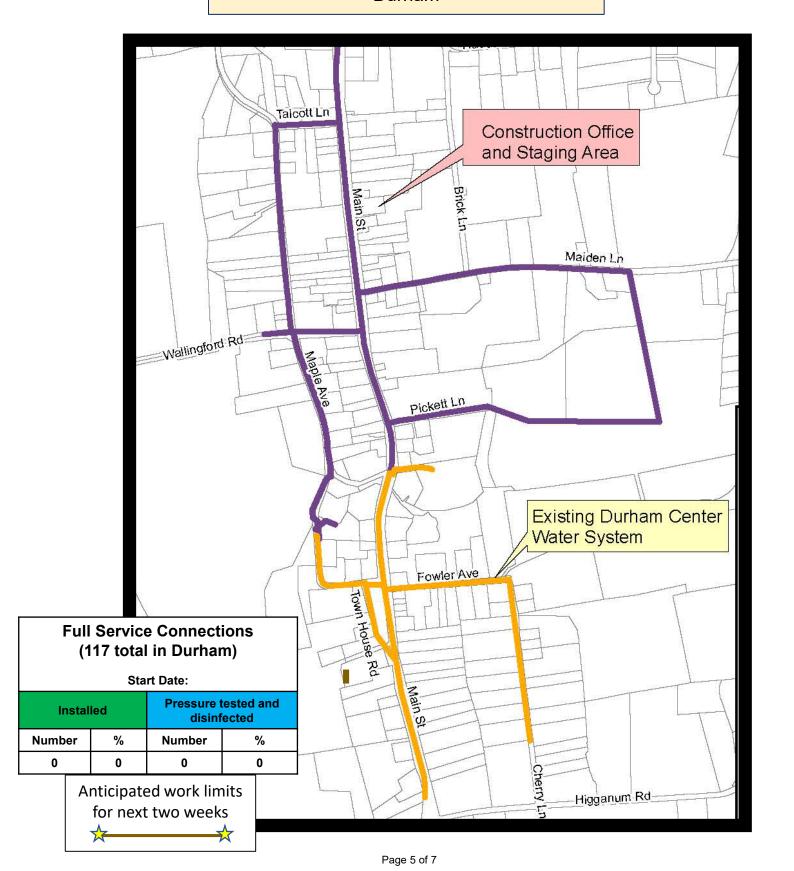

## Durham Meadows Superfund Project, Durham & Middletown, CT

Figure 4: Full Service Connection Summary Durham