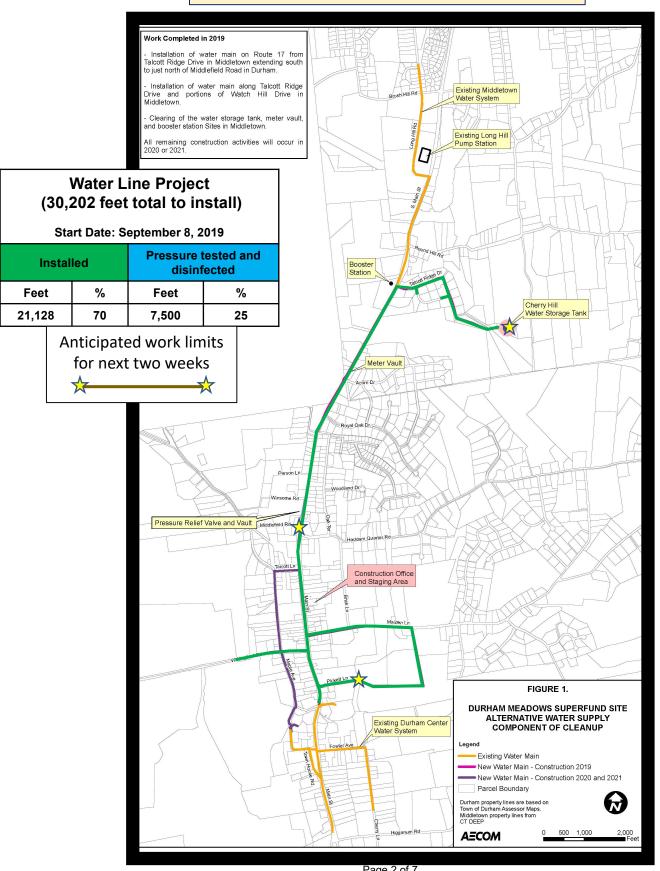

# Durham Meadows Superfund Project, Durham & Middletown, CT US Army Corps of Engineers Contract No. W912WJ19C0002

July 2, 2020

Figure 1: Water Main Installation Summary

Page 2 of 7