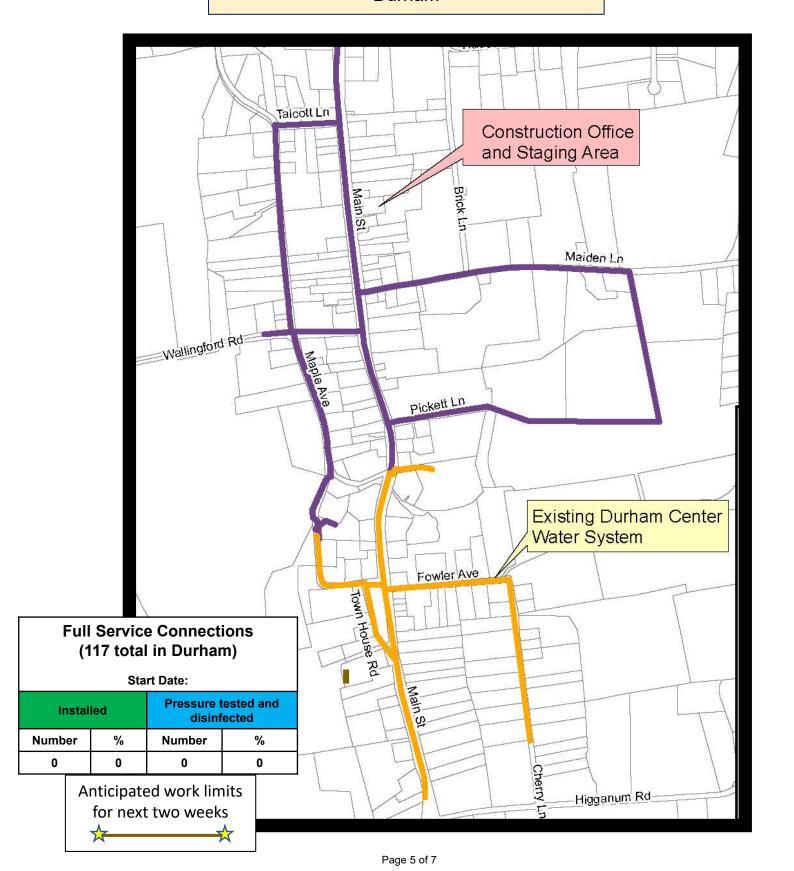

# Durham Meadows Superfund Project, Durham & Middletown, CT

Figure 4: Full Service Connection Summary Durham