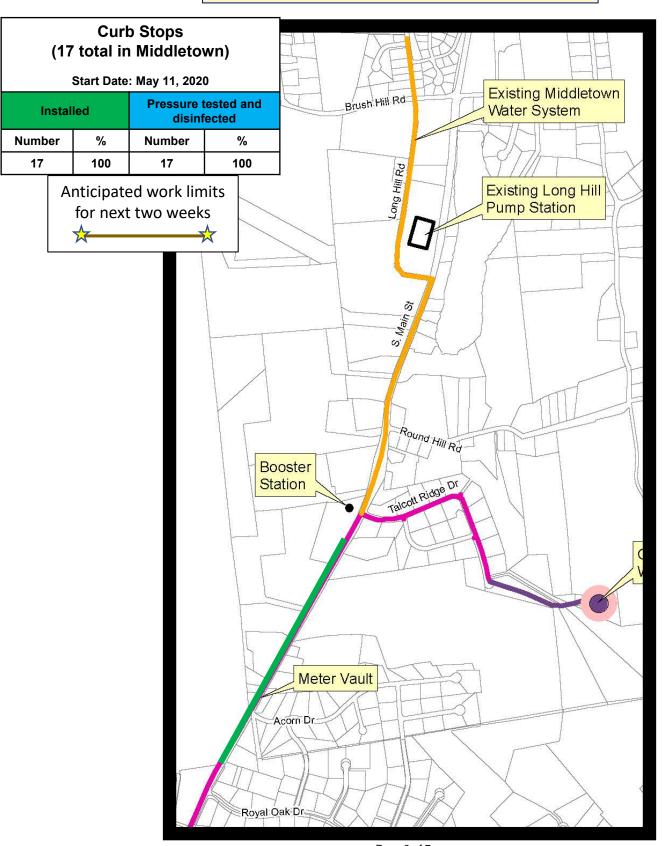

# Durham Meadows Superfund Project, Durham & Middletown, CT

Figure 2: Curb Stop Installation Summary Middletown

Page 3 of 7