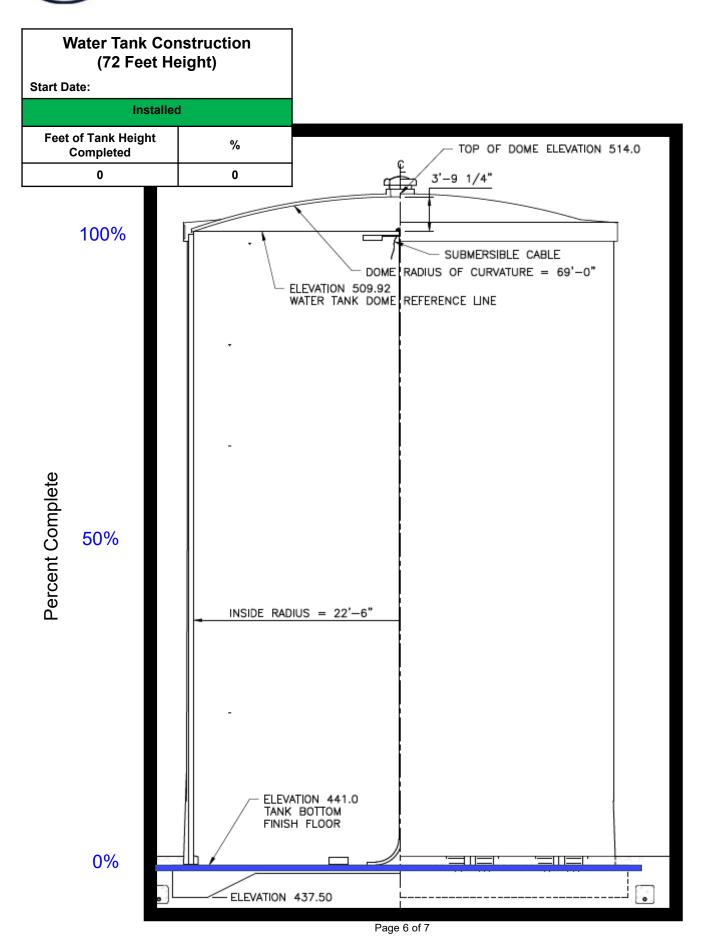

### August 3, 2020 to August 14, 2020

- Installed eleven (11) water services main to curb stop on Main Street (Route 17) in Durham.
- Installed 1,248 LFT. of 12" Ductile Iron Pipe (DIP) from STA 913+70 to STA 920+18 and STA 900+42 to 906+62 on Maple Ave in Durham.
- Completed the installation of the stream crossing on Maple Ave. Cleaned up and restored the stream slopes
- DN Tank pressure tested 16-in, 8-in, 3-in, piping through tank floor and formed panel beds
- Shim coated Wallingford Road, Rte. 68 in Durham.