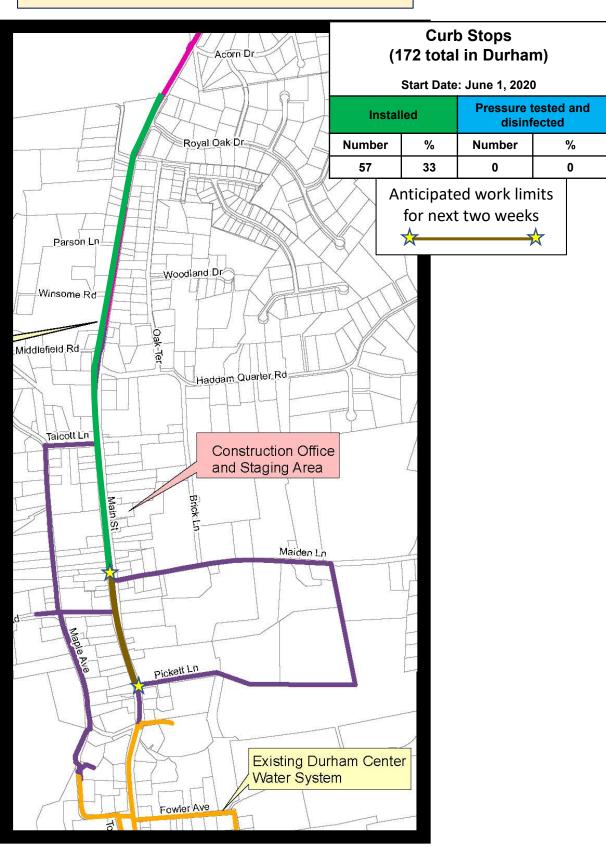

# Durham Meadows Superfund Project, Durham & Middletown, CT

Figure 3: Curb Stop Installation Summary Durham

Page 4 of 7