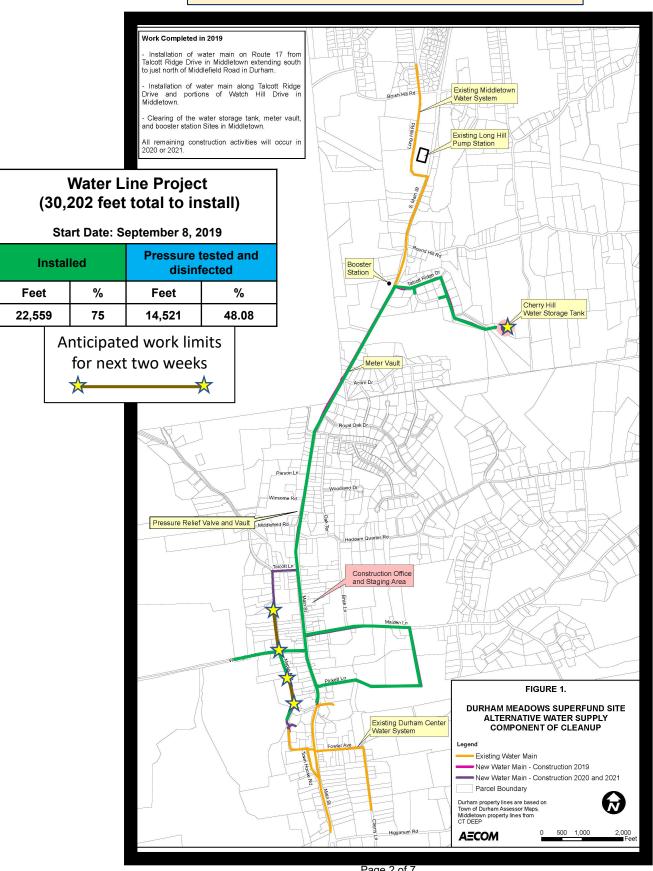

# Durham Meadows Superfund Project, Durham & Middletown, CT

US Army Corps of Engineers Contract No. W912WJ19C0002 August 14,2020

Figure 1: Water Main Installation Summary

Page 2 of 7