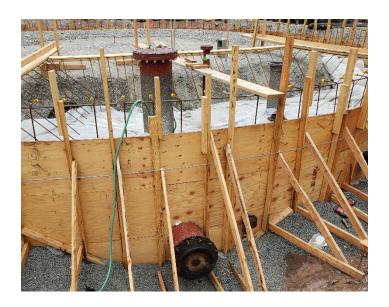

### August 3, 2020 to August 14, 2020

- Installed eleven (11) water services main to curb stop on Main Street (Route 17) in Durham.
- Installed 1,248 LFT. of 12" Ductile Iron Pipe (DIP) from STA 913+70 to STA 920+18 and STA 900+42 to 906+62 on Maple Ave in Durham.
- Completed the installation of the stream crossing on Maple Ave. Cleaned up and restored the stream slopes
- DN Tank pressure tested 16-in, 8-in, 3-in, piping through tank floor and formed panel beds
- Shim coated Wallingford Road, Rte. 68 in Durham.

# Durham Meadows Superfund Project, Durham & Middletown, CT

16-in, 8-in, 3-in, piping through tank floor

Pipe installation on Maple Ave