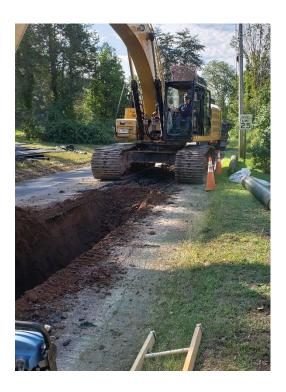

### August 3, 2020 to August 14, 2020

- Installed eleven (11) water services main to curb stop on Main Street (Route 17) in Durham.
- Installed 1,248 LFT. of 12" Ductile Iron Pipe (DIP) from STA 913+70 to STA 920+18 and STA 900+42 to 906+62 on Maple Ave in Durham.
- Completed the installation of the stream crossing on Maple Ave. Cleaned up and restored the stream slopes
- DN Tank pressure tested 16-in, 8-in, 3-in, piping through tank floor and formed panel beds
- Shim coated Wallingford Road, Rte. 68 in Durham.

# Durham Meadows Superfund Project, Durham & Middletown, CT

16-in, 8-in, 3-in, piping through tank floor

Pipe installation on Maple Ave