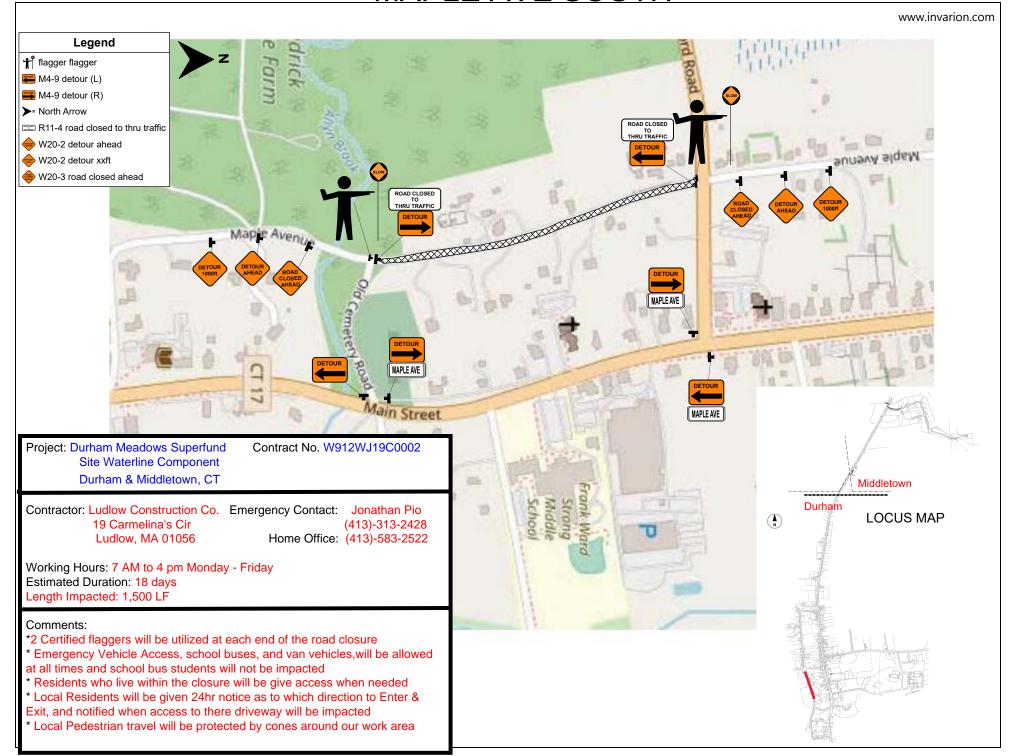

Contractor: Ludlow Construction Co. Emergency Contact: Jonathan Pio 19 Carmelina's Cir (413)-313-2428 Ludlow, MA 01056 Home Office: (413)-583-2522 Working Hours: 9AM to 2PM Monday - Friday (Day) or 7PM to 5AM (Night) LOCUS MAP Estimated Duration: 150 days Length Impacted: 13,600 LF ery Road Comments: \* Emergency Vehicle Access, school buses, and van vehicles will be allowed at all times and school bus students will not be impacted \*Local Residents will be notified when access to there driveway will be impacted \* Local Pedestrian travel will be protected by cones around our work area \* 2 Police Details will be Utilized at all times \* This work spans From Hse #153 - Hse #514 Main St, Durham & Hse #2081 - Hse #2345, South Main St., Middletown

## MAPLE AVE NORTH



### MAPLE AVE SOUTH



# PICKETT LANE



TALCOTT LANE



# TALCOTT RIDGE DRIVE



### TALCOTT RIDGE DR. TWO WAY TRAFFIC



TALCOTT RIDGE DR. TWO WAY TRAFFIC (SHORT)



### RT 17 at Intersections One Lane Alternating Traffic