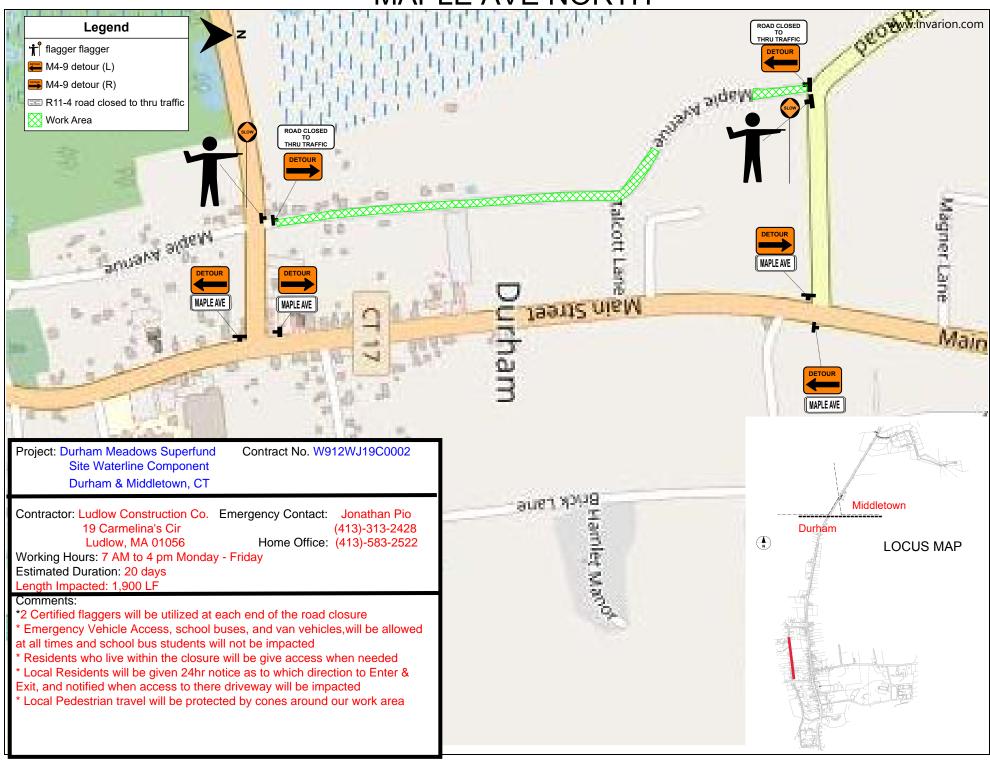

100 ft Durham ROAD WORK Contractor: Ludlow Construction Co. Emergency Contact: Jonathan Pio 19 Carmelina's Cir (413)-313-2428 Ludlow, MA 01056 Home Office: (413)-583-2522 Working Hours: 9AM to 2PM Monday - Friday (Day) or 7PM to 5AM (Night) LOCUS MAP Estimated Duration: 150 days Length Impacted: 13,600 LF ery Road Comments: \* Emergency Vehicle Access, school buses, and van vehicles will be allowed at all times and school bus students will not be impacted \*Local Residents will be notified when access to there driveway will be impacted \* Local Pedestrian travel will be protected by cones around our work area \* 2 Police Details will be Utilized at all times \* This work spans From Hse #153 - Hse #514 Main St, Durham & Hse #2081 - Hse #2345, South Main St., Middletown

## MAPLE AVE NORTH



### MAPLE AVE SOUTH



# PICKETT LANE



TALCOTT LANE



# TALCOTT RIDGE DRIVE



### TALCOTT RIDGE DR. TWO WAY TRAFFIC



TALCOTT RIDGE DR. TWO WAY TRAFFIC (SHORT)



### RT 17 at Intersections One Lane Alternating Traffic