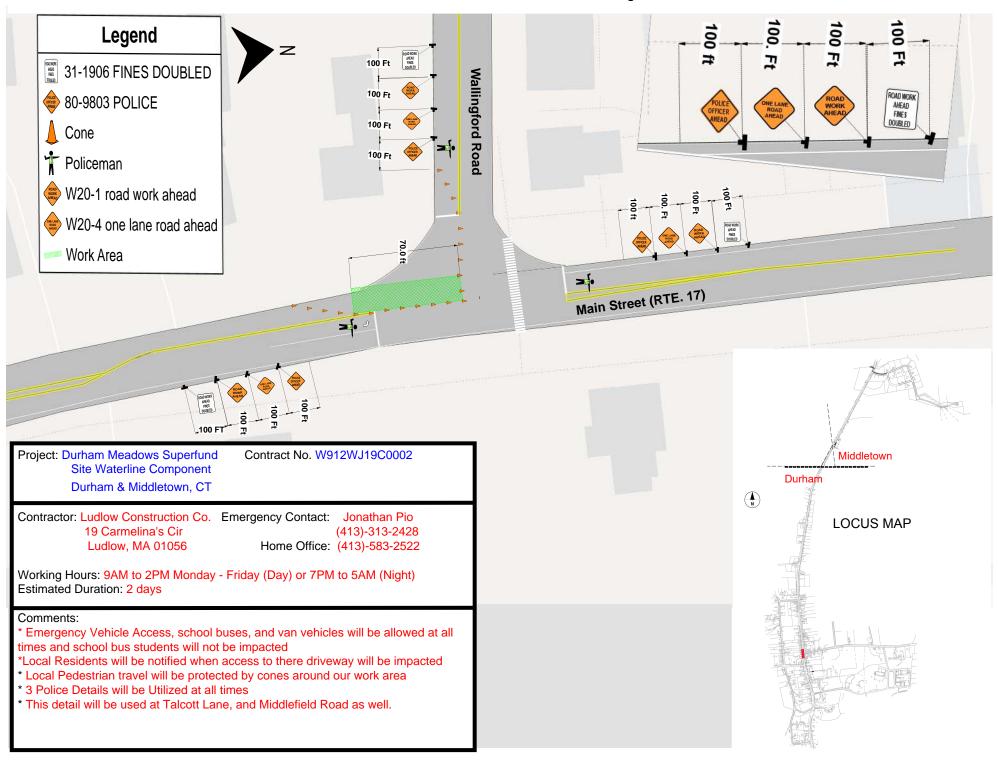

o 5AM (Night) LOCUS MAP Estimated Duration: 150 days Length Impacted: 13,600 LF ery Road Comments: \* Emergency Vehicle Access, school buses, and van vehicles will be allowed at all times and school bus students will not be impacted \*Local Residents will be notified when access to there driveway will be impacted \* Local Pedestrian travel will be protected by cones around our work area \* 2 Police Details will be Utilized at all times \* This work spans From Hse #153 - Hse #514 Main St, Durham & Hse #2081 - Hse #2345, South Main St., Middletown

## MAPLE AVE NORTH



### MAPLE AVE SOUTH



# PICKETT LANE



TALCOTT LANE



# TALCOTT RIDGE DRIVE



### TALCOTT RIDGE DR. TWO WAY TRAFFIC



TALCOTT RIDGE DR. TWO WAY TRAFFIC (SHORT)



### RT 17 at Intersections One Lane Alternating Traffic