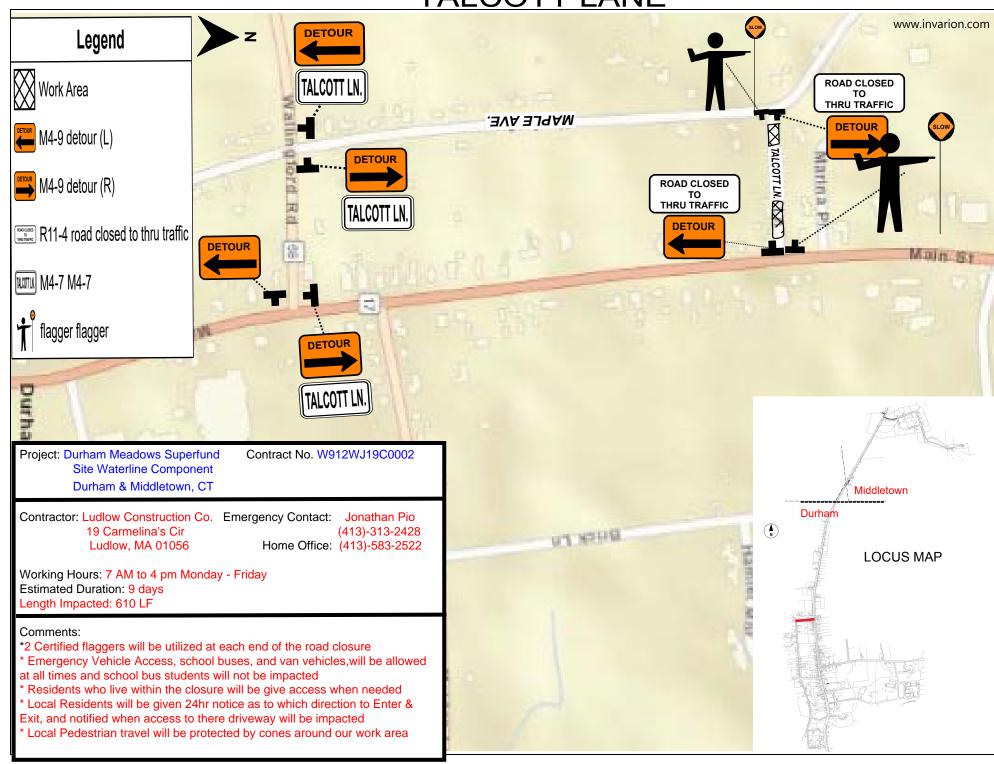

o. Emergency Contact: Jonathan Pio 19 Carmelina's Cir (413)-313-2428 Ludlow, MA 01056 Home Office: (413)-583-2522 Working Hours: 9AM to 2PM Monday - Friday (Day) or 7PM to 5AM (Night) LOCUS MAP Estimated Duration: 150 days Length Impacted: 13,600 LF ery Road Comments: \* Emergency Vehicle Access, school buses, and van vehicles will be allowed at all times and school bus students will not be impacted \*Local Residents will be notified when access to there driveway will be impacted \* Local Pedestrian travel will be protected by cones around our work area \* 2 Police Details will be Utilized at all times \* This work spans From Hse #153 - Hse #514 Main St, Durham & Hse #2081 - Hse #2345, South Main St., Middletown

## MAPLE AVE NORTH



### MAPLE AVE SOUTH



# PICKETT LANE



TALCOTT LANE



# TALCOTT RIDGE DRIVE



### TALCOTT RIDGE DR. TWO WAY TRAFFIC



TALCOTT RIDGE DR. TWO WAY TRAFFIC (SHORT)



### RT 17 at Intersections One Lane Alternating Traffic