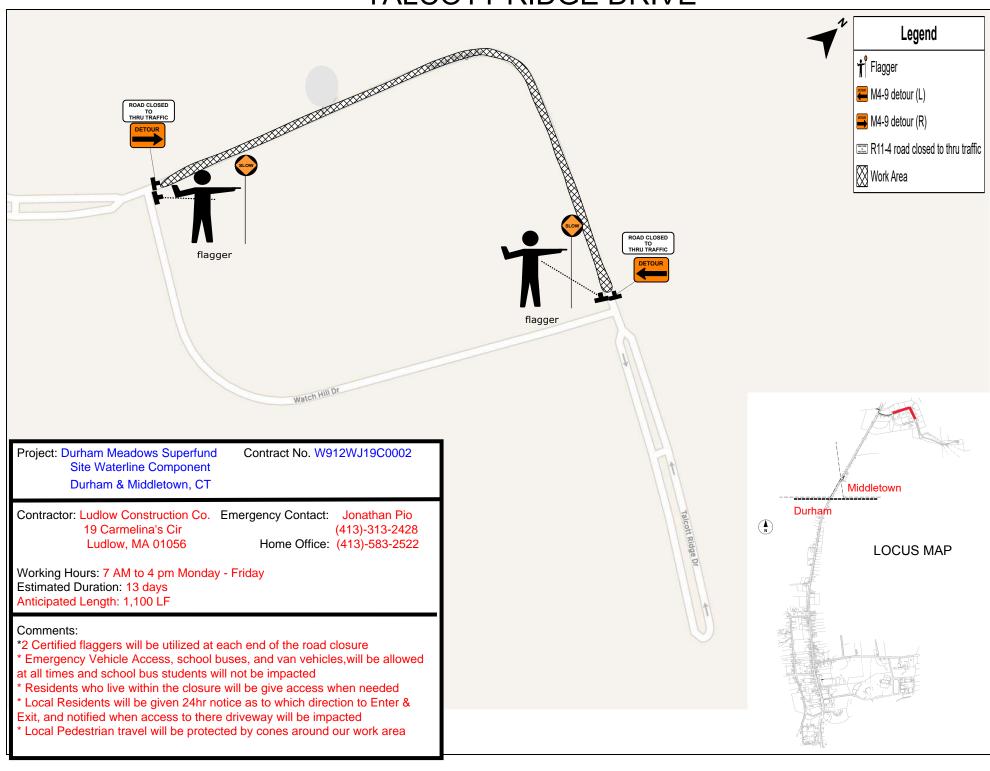

athan Pio 19 Carmelina's Cir (413)-313-2428 Ludlow, MA 01056 Home Office: (413)-583-2522 Working Hours: 9AM to 2PM Monday - Friday (Day) or 7PM to 5AM (Night) LOCUS MAP Estimated Duration: 150 days Length Impacted: 13,600 LF ery Road Comments: \* Emergency Vehicle Access, school buses, and van vehicles will be allowed at all times and school bus students will not be impacted \*Local Residents will be notified when access to there driveway will be impacted \* Local Pedestrian travel will be protected by cones around our work area \* 2 Police Details will be Utilized at all times \* This work spans From Hse #153 - Hse #514 Main St, Durham & Hse #2081 - Hse #2345, South Main St., Middletown

## MAPLE AVE NORTH



### MAPLE AVE SOUTH



# PICKETT LANE



TALCOTT LANE



# TALCOTT RIDGE DRIVE



### TALCOTT RIDGE DR. TWO WAY TRAFFIC



TALCOTT RIDGE DR. TWO WAY TRAFFIC (SHORT)



### RT 17 at Intersections One Lane Alternating Traffic