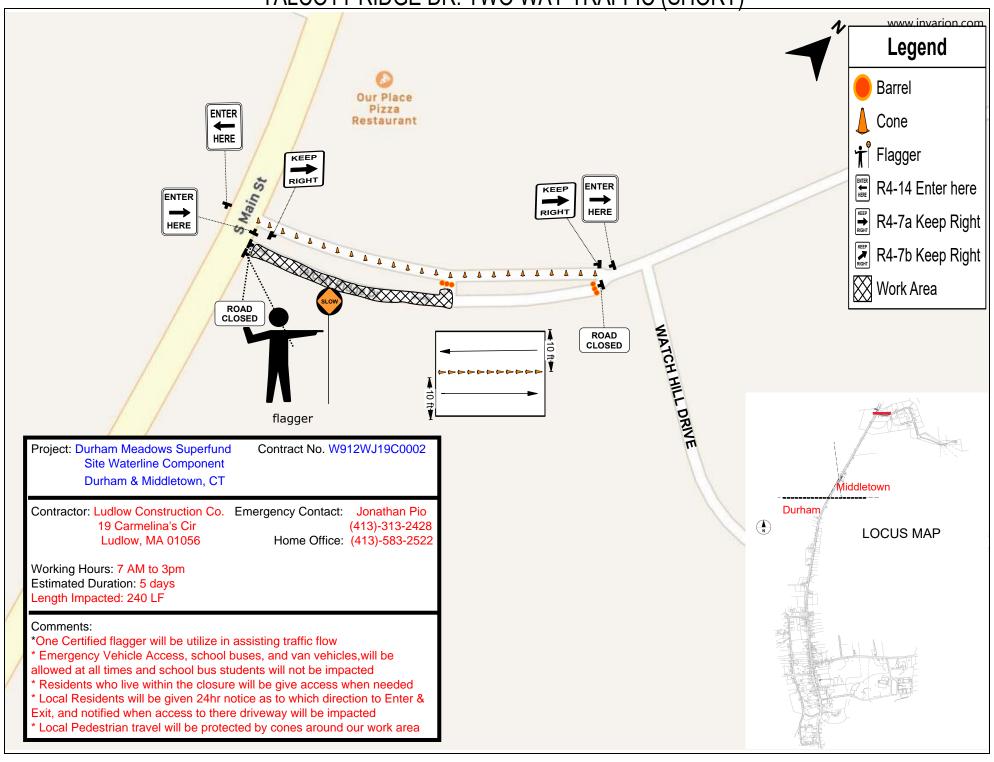

### TALCOTT RIDGE DR. TWO WAY TRAFFIC

TALCOTT RIDGE DR. TWO WAY TRAFFIC (SHORT)