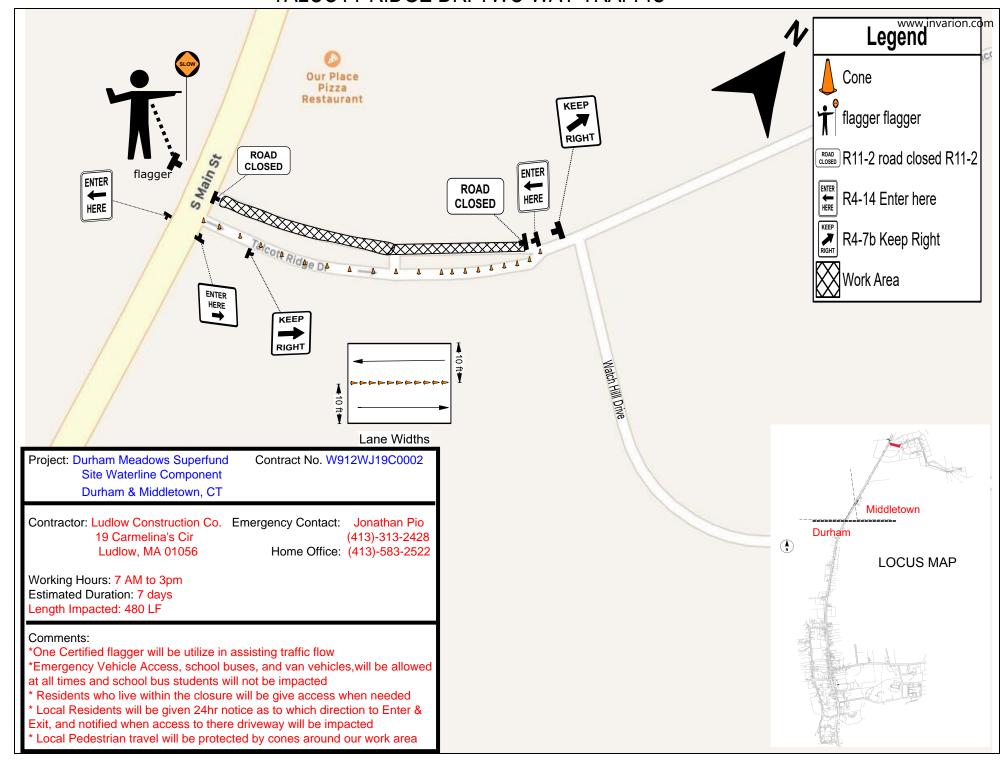

### TALCOTT RIDGE DR. TWO WAY TRAFFIC

TALCOTT RIDGE DR. TWO WAY TRAFFIC (SHORT)