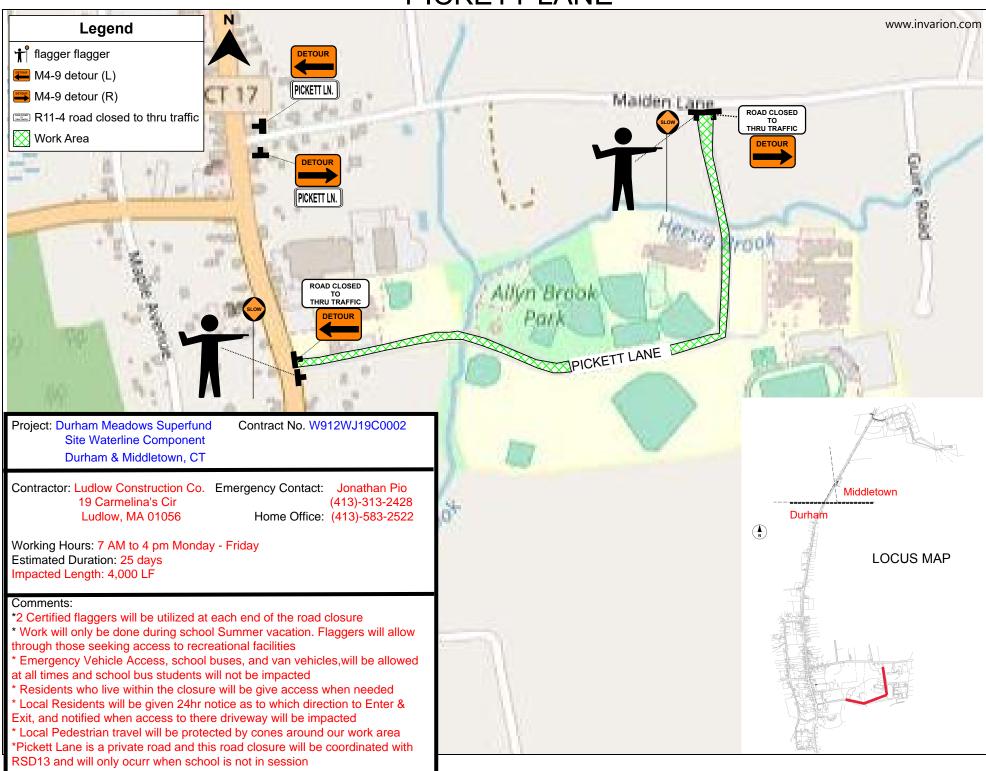

w Construction Co. Emergency Contact: Jonathan Pio 19 Carmelina's Cir (413)-313-2428 Ludlow, MA 01056 Home Office: (413)-583-2522 Working Hours: 9AM to 2PM Monday - Friday (Day) or 7PM to 5AM (Night) LOCUS MAP Estimated Duration: 150 days Length Impacted: 13,600 LF ery Road Comments: \* Emergency Vehicle Access, school buses, and van vehicles will be allowed at all times and school bus students will not be impacted \*Local Residents will be notified when access to there driveway will be impacted \* Local Pedestrian travel will be protected by cones around our work area \* 2 Police Details will be Utilized at all times \* This work spans From Hse #153 - Hse #514 Main St, Durham & Hse #2081 - Hse #2345, South Main St., Middletown

## MAPLE AVE NORTH



### MAPLE AVE SOUTH



# PICKETT LANE



TALCOTT LANE



# TALCOTT RIDGE DRIVE



### TALCOTT RIDGE DR. TWO WAY TRAFFIC



TALCOTT RIDGE DR. TWO WAY TRAFFIC (SHORT)



### RT 17 at Intersections One Lane Alternating Traffic