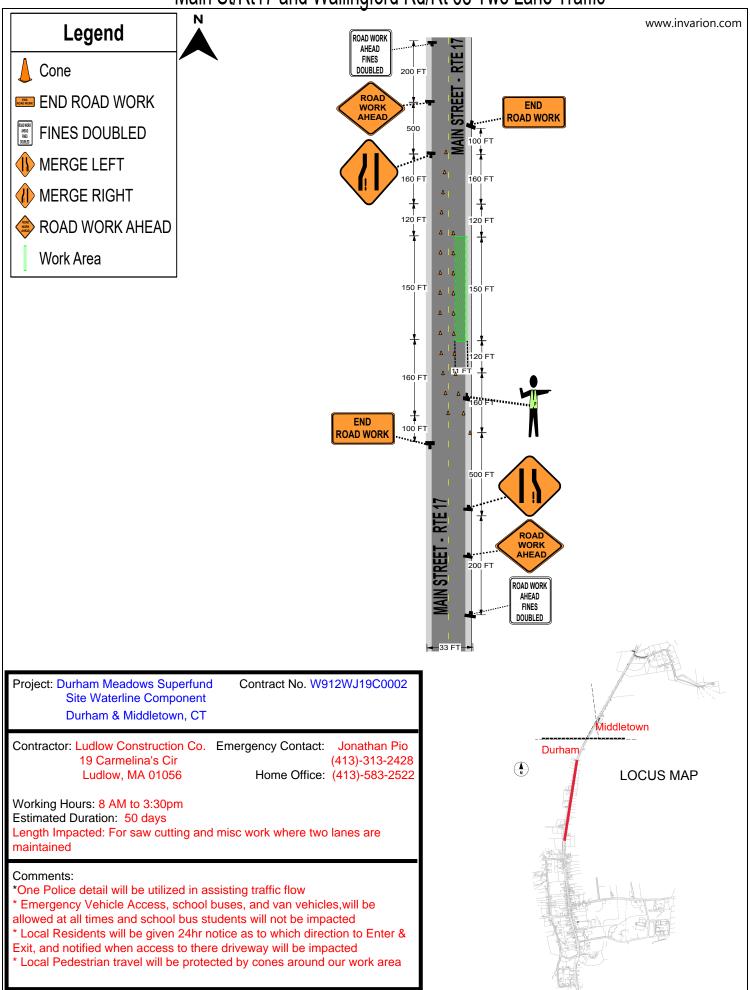

|                                                             |                                     | Page 1 of 1                                                        |           |        | REPLACES EDITION OF MAR 2012, WHICH IS OBSOLETE |                                  |                                                                                   |                                      |                                |    |  |  |

# MAIDEN LANE



Main St/Rt17 and Wallingford Rd/Rt 68 Two Lane Traffic



Main St/Rt 17 and Wallingford Rd/Rt 68 One Lane Alternating Traffic www.invarion.com ROAD WORK Legend -15 ft-AHEAD 31-1906 FINES DOUBLED DOUBLED ▲ Cone 100 ft r Policeman 100 ft ₩20-1 road work ahead 50 ft 胺 W20-4 One Lane Road 100 ft W20-7a flagger Work Area 150 ft 10**Ω** ft 50.0 ft 15 ft 100 ft 100 ft Project: Durham Meadows Superfund Contract No. W912WJ19C0002 Site Waterline Component Middletown Durham & Middletown, CT 100 ft Durham ROAD WORK Contractor: Ludlow Construction Co. Emergency Contact: Jonathan Pio 19 Carmelina's Cir (413)-313-2428 Ludlow, MA 01056 Home Office: (413)-583-2522 Working Hours: 9AM to 2PM Monday - Friday (Day) or 7PM to 5AM (Night) LOCUS MAP Estimated Duration: 150 days Length Impacted: 13,600 LF ery Road Comments: \* Emergency Vehicle Access, school buses, an