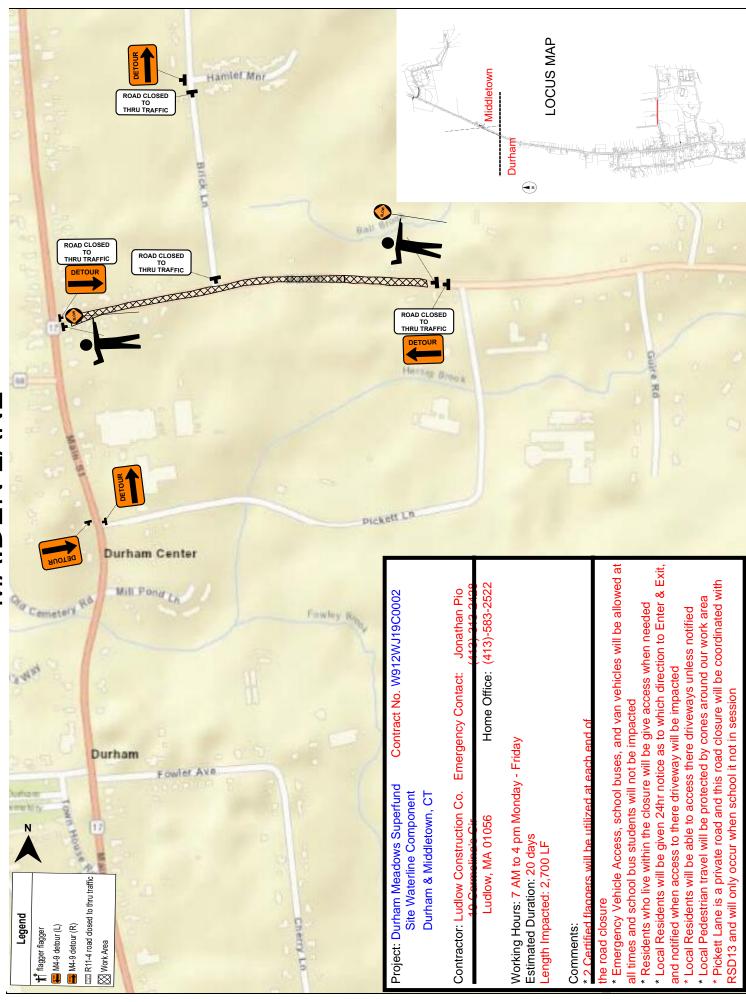

|                                                             |                                     | Page 1 of 1                                                        |           |        | REPLACES EDITION OF MAR 2012, WHICH IS OBSOLETE |                                  |                                                                                   |                                      |                                |    |  |  |

# MAIDEN LANE



Main St/Rt17 and Wallingford Rd/Rt 68 Two Lane Traffic



Main St/Rt 17 and Wallingford Rd/Rt 68 One Lane Alternating Traffic www.invarion.com ROAD WORK Legend -15 ft-AHEAD 31-1906 FINES DOUBLED DOUBLED ▲ Cone 100 ft r Policeman 100 ft ₩20-1 road work ahead 50 ft 胺 W20-4 One Lane Road 100 ft W20-7a flagger Work Area 150 ft 10**Ω** ft 50.0 ft 15 ft 100 ft 100 ft Project: Durham Meadows Superfund Contract No. W912WJ19C0002 Site Waterline Component Middletown Durham & Middletown, CT 100 ft Durham ROAD WORK Contractor: Ludlow Construction Co. Emergency Contact: Jonathan Pio 19 Carmelina's Cir (413)-313-2428 Ludlow, MA 01056 Home Office: (413)-583-2522 Working Hours: 9AM to 2PM Monday - Friday (Day) or 7PM to 5AM (Night) LOCUS MAP Estimated Duration: 150 days Length Impacted: 13,600 LF ery Ro