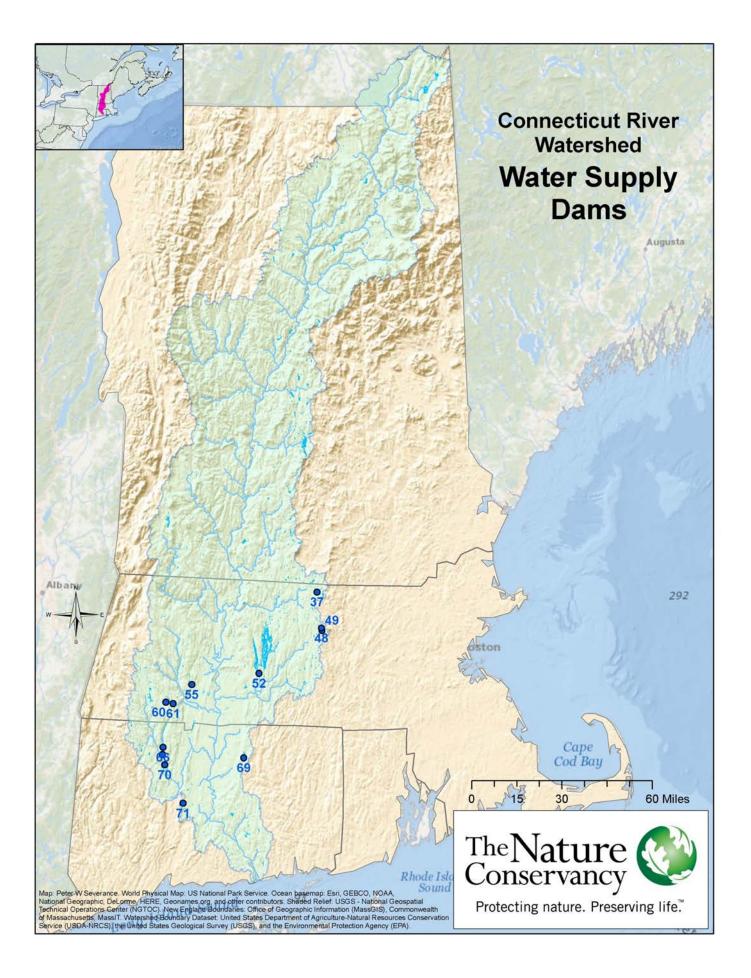

#### Table 5. Water supply

| Map<br>ID | Dams                       | Owner                                              | River                           | Major Tributary   | State | Location                         | Built | Towns Supplied /<br>Protected    |
|-----------|----------------------------|----------------------------------------------------|---------------------------------|-------------------|-------|----------------------------------|-------|----------------------------------|
| 37        | Upper Naukeag<br>Lake Dam  | Ashburnham Dept. of<br>Public Works                | Millers River                   | Millers River     | MA    | Ashburnham                       | 1875  | Winchendon and<br>Ashburnham     |
| 48        | Mare Meadow<br>Dam         | Fitchburg Division of<br>Water Supply              | Ware River - east<br>branch     | Ware River        | MA    | Hubbardston                      | 1955  | Fitchburg and<br>Leominster      |
| 49        | Bickford                   | City of Fitchburg Public<br>Works Department       | East Branch Ware<br>River       | Chicopee River    | MA    | Hubbardston                      | 1970  | Fitchburg and<br>Leominster      |
| 52        | Quabbin<br>Windsor Dam     | MA Department of<br>Conservation and<br>Recreation | Swift River                     | Swift River       | MA    | Belchertown                      | 1939  | Greater Boston Area              |
| 55        | Tighe Carmondy             | Holyoke Water Works                                | Manhan River                    | Manhan River      | MA    | Southampton                      | 1957  | Holyoke                          |
| 60        | Borden Brook<br>Dam        | Springfield Water and<br>Sewer Commission          | Borden Brook                    | Westfield River   | MA    | Blandford                        | 1909  | Springfield                      |
| 61        | Cobble Mountain<br>Dam     | Springfield Water and Sewer Commission             | Little River                    | Westfield River   | MA    | Rusell                           | 1931  | Springfield                      |
| 66        | Barkhamsted<br>Reservoir   | Metropolitan District<br>Commission                | East Branch<br>Farmington River | Farmington River  | СТ    | Barkhamsted                      | 1940  | Primary Greater<br>Hartford Area |
| 68        | Lake McDonough<br>Dam      | Metropolitan District<br>Commission                | East Branch<br>Farmington River | Farmington River  | СТ    | Barkhamsted                      | 1920  |                                  |
| 69        | Shenipsit<br>Reservoir Dam | CT Water Company                                   | Hockanum River                  | Hockanum River    | СТ    | Ellington, Tolland<br>and Vernon | 1903  | 12 towns                         |
| 70        | Nepaug Dam                 | Metropolitan District<br>Commission                | Nepaug River                    | Nepaug River      | СТ    | Canton                           | 1918  | Greater Hartford<br>Area         |
| 71        | Shuttle Meadow             | New Britain                                        | Mattabesset River               | Mattabesset River | СТ    | New Britain                      | 1893  | New Britain                      |