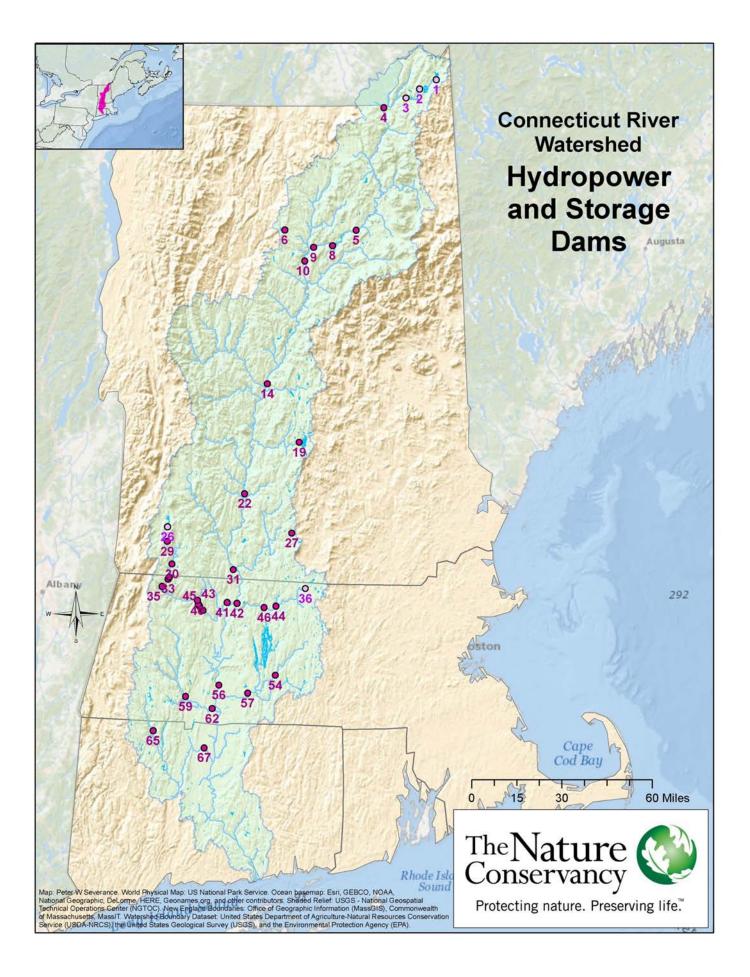

## Table 1. Hydropower Storage

| Мар |                         |                                    |                   |                 |       |             |       | Storage |
|-----|-------------------------|------------------------------------|-------------------|-----------------|-------|-------------|-------|---------|
| ID  | Dams                    | Owner                              | River             | Major Tributary | State | Location    | Built | (Acft.) |
| 1   | Second Connecticut Lake | NHDES - Dam Bureau                 | Connecticut River | Mainstem        | NH    | Pitsburg    | 1935  | 12,500  |
| 2   | First Connecticut Lake  | Transcanada                        | Connecticut River | Mainstem        | NH    | Pittsfield  | 1930  | 114,000 |
| 3   | Lake Francis            | NHDES - Dam Bureau                 | Connecticut River | Mainstem        | NH    | Clarksville | 1935  | 132,000 |
| 26  | Somerset Dam            | TransCanada                        | Deerfield River   | Deerfield River | VT    | Somerset    | 1913  | 57,345  |
| 36  | Whitney Pond            | Town of Winchendon<br>Public Works | Millers River     | Millers River   | MA    | Winchendon  | 1880  | 2,186   |

### Table 2. Hydropower

| Map<br>ID | Dams                        | Owner                                      | River              | Major<br>Tributary  | State     | Location                           | Built | Annual<br>MW |
|-----------|-----------------------------|--------------------------------------------|--------------------|---------------------|-----------|------------------------------------|-------|--------------|
| 4         | Canaan                      | Public Service of NH                       | Connecticut River  | Mainstem            | VT        | Canaan                             | 1943  | 1.1          |
| 5         | Gilman                      | Ampersand Gilman Hydro LP                  | Connecticut River  | Mainstem            | VT        | Lunenburg                          | 1898  | 4.85         |
| 6         | Danville                    | Green Mountain Power<br>Corporation        | Joes Brook         | Passumpsic<br>River | VT        | Danville                           | 1916  | 1            |
| 8         | Moore Station Dam           | TransCanada                                | Connecticut River  | Mainstem            | NH,<br>VT | Littleton, NH and<br>Waterford, VT | 1957  | 192          |
| 9         | Comerford Dam               | TransCanada                                | Connecticut River  | Mainstem            | VT        | Barnet                             | 1930  | 144          |
| 10        | McIndoes Falls              | TransCanada                                | Connecticut River  | Mainstem            | VT        | Barnet                             | 1931  | 11           |
| 14        | Wilder Dam Hydro<br>Project | TransCanada                                | Connecticut River  | Mainstem            | NH        | West Lebanon                       | 1950  | 35.5         |
| 19        | Sugar River II              | Sugar River Hydroelectric<br>Power Company | Sugar River        | Sugar River         | NH        | Sunapee                            | 1928  | 0.2          |
| 22        | Bellows Falls Dam           | TransCanada                                | Connecticut River  | Mainstem            | NH        | Walpole                            | 1907  | 49           |
| 27        | Silver Lake Reservoir       | Green Mountain Power<br>Corporation        | Sucker Brook River | Ashuelot            | VT        | Leicester                          | 1926  | 2.2          |
| 29        | Searsburg Dam               | TransCanada                                | Deerfield River    | Deerfield<br>River  | VT        | Searsburg                          | 1922  | 5            |
| 30        | Harriman Dam                | TransCanada Hydro                          | Deerfield River    | Deerfield<br>River  | VT        | Whitingham                         | 1924  | 41           |
| 31        | Vernon Dam                  | TransCanada                                | Connecticut River  | Mainstem            | NH,<br>VT | Vernon, VT and<br>Hinsdale, NH     | 1909  | 37           |
| 32        | Sherman Dam                 | TransCanada                                | Deerfield River    | Deerfield<br>River  | МА        | Rowe and Monroe                    | 1927  | 6            |
| 33        | #5 Development              | TransCanada                                | Deerfield River    | Deerfield<br>River  | MA        | Rowe, Florida                      | 1910  | 14           |

Table 2. Hydropower (continued)

| Мар |                                   |                                             |                                 | Major                   |       |                                                  |       | Annual |
|-----|-----------------------------------|---------------------------------------------|---------------------------------|-------------------------|-------|--------------------------------------------------|-------|--------|
| ID  | Dams                              | Owner                                       | River                           | Tributary               | State | Location                                         | Built | MW     |
| 35  | Bear Swamp<br>Generating Station  | New England Power<br>Company                | Deerfield River                 | Deerfield<br>River      | MA    | Florida                                          | 1974  | 610    |
| 40  | #4 Development                    | TransCanada                                 | Deerfield River                 | Deerfield<br>River      | MA    | Buckland, Shelburne                              | 1912  | 6      |
| 41  | Turners Falls Dam                 | First Light Hydro Generating<br>Company     | Connecticut River               | Mainstem                | MA    | Montague                                         | 1798  | 62     |
| 42  | Northfield Mountain               | First Light Hydro Generating<br>Company     | Connecticut River               | Mainstem                | MA    | Northfield                                       | 1973  | 1143   |
| 47  | #2 Development                    | TransCanada                                 | Deerfield River                 | Deerfield<br>River      | MA    | Conway, Shelburne                                | 1913  | 7      |
| 54  | Ware Upper and<br>Lower           | Ware River Power                            | Ware River                      | Ware River              | MA    | Ware                                             | 1890  | 1.3    |
| 56  | Holyoke Dam                       | City of Holyoke, Gas & Electric Dept.       | Connecticut River               | Mainstem                | MA    | Holyoke                                          | 1900  | 15     |
| 57  | Red Bridge Dam                    | Esential Power, LLCs                        | Chicopee River                  | Chicopee<br>River       | МА    | Wilbraham, Ludlow,<br>Palmer, and<br>Belchertown | 1901  | 4.5    |
| 59  | Woronoco Mills Dam                | Woronoco Hydro LLC (Swift<br>River Company) | Westfield River                 | Westfield<br>River      | MA    | Russel                                           | 1938  | 2.7    |
| 62  | West Springfield<br>Hydro Project | A & D Hydro, Inc.                           | Westfield River                 | Westfield<br>River      | MA    | Russel                                           | 1840  | 1.4    |
| 65  | West Branch Reservoir             | Metropolitan District<br>Commission         | West Branch<br>Farmington River | Colebrook<br>River Lake | СТ    | Hartland                                         | 1960  | 1.695  |
| 67  | Rainbow Dam                       | Farmington River Power<br>Company           | Farmington River                | Farmington<br>River     | СТ    | Windsor, CT                                      | 1925  | 8      |