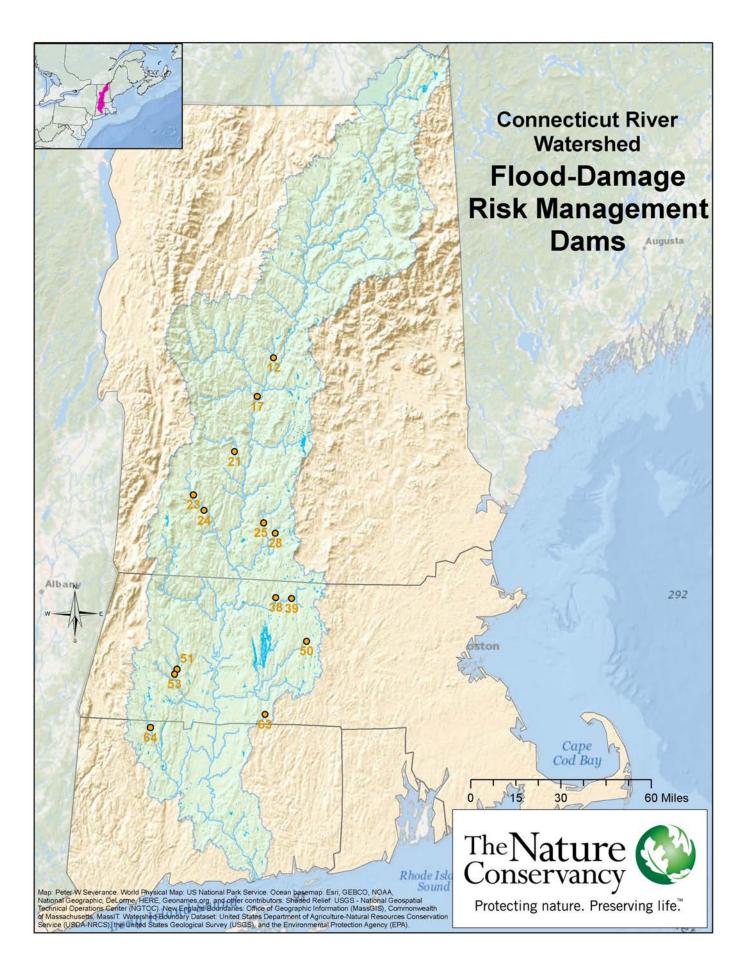

| Map<br>ID | Dams                     | Owner | River                        | Major Tributary        | State | Location             | Built | Towns Supplied / Protected                                                                                                                   |
|-----------|--------------------------|-------|------------------------------|------------------------|-------|----------------------|-------|----------------------------------------------------------------------------------------------------------------------------------------------|
| 12        | Union Village<br>Dam     | USACE | Ompompanoosuc River          | Ompompanoosuc<br>River | VT    | East Thetford        | 1950  | Union Village Section of Thetford, Norwich,<br>White River Junction and Wilder Village<br>Sections of Hartford, Hanover and West<br>Lebanon. |
| 17        | North Hartland<br>Dam    | USACE | Ottauquechee River           | Ottauquechee<br>River  | VT    | Hartland             | 1961  | Hartford, Windsor, Weathersfield, Springfield,<br>Rockingham, Plainsfield, Cornish, Claremont,<br>Charlestown, and Walpole                   |
| 21        | North Springfield<br>Dam | USACE | Black River                  | Black River            | VT    | North<br>Springfield | 1960  | Springfield and other communities downstream                                                                                                 |
| 23        | Ball Mountain<br>Dam     | USACE | West River                   | West River             | VT    | Jamaica              | 1961  | Downstream communities in West River<br>Valley: Jamaica, Townshend, and Dummerston                                                           |
| 24        | Townshend Dam            | USACE | West River                   | West River             | VT    | Townshend            | 1961  | Townshend, Dummerston, Newfane,<br>Brooklike, and Brattleboro                                                                                |
| 25        | Surry Mountain<br>Dam    | USACE | Ashuelot River               | Ashuelot River         | NH    | Surry                | 1941  | Keene, Swanzey, Winchester, Hindsdale and other communities along the Ashuelot River                                                         |
| 28        | Otter Brook Dam          | USACE | Otter Brook                  | Otter River            | NH    | Keene                | 1956  | Keene, Swanzey, Winchester, and other communities along the Ashuelot River                                                                   |
| 38        | Tully Lake Dam           | USACE | Tully - East Branch          | Tully River            | MA    | Royalston            | 1949  | Athol, Orange and other communities along the Mill River                                                                                     |
| 39        | Birch Hill Dam           | USACE | Millers River                | Millers River          | MA    | Royalston            | 1942  | Athol, Orange and other communities on the Mill River                                                                                        |
| 50        | Barre Falls Dam          | USACE | Ware River                   | Chicopee River         | MA    | Barre                | 1958  | Ware, Chicopee and Connecticutt Rivers                                                                                                       |
| 51        | Knightville Dam          | USACE | Westfield River              | Westfield River        | MA    | Huntington           | 1941  | Huntington, Westfield, West Springfield, and other communities along the Westfield River                                                     |
| 53        | Littleville Lake<br>Dam  | USACE | Westfield - Middle<br>Branch | Westfield River        | MA    | Huntington           | 1965  | Huntington, Westfield, West Springfield, and other communities along the Westfield River                                                     |
| 63        | Conant Brook<br>Dam      | USACE | Conant Brook                 | Chicopee River         | MA    | Monson               | 1966  | Monson and communities along the Quaboag<br>River                                                                                            |
| 64        | Colebrook Dam            | USACE | Colebrook River              | Farmington River       | СТ    | Winstead             | 1969  | Communities along main stem and West<br>Branch of the Farmington River                                                                       |