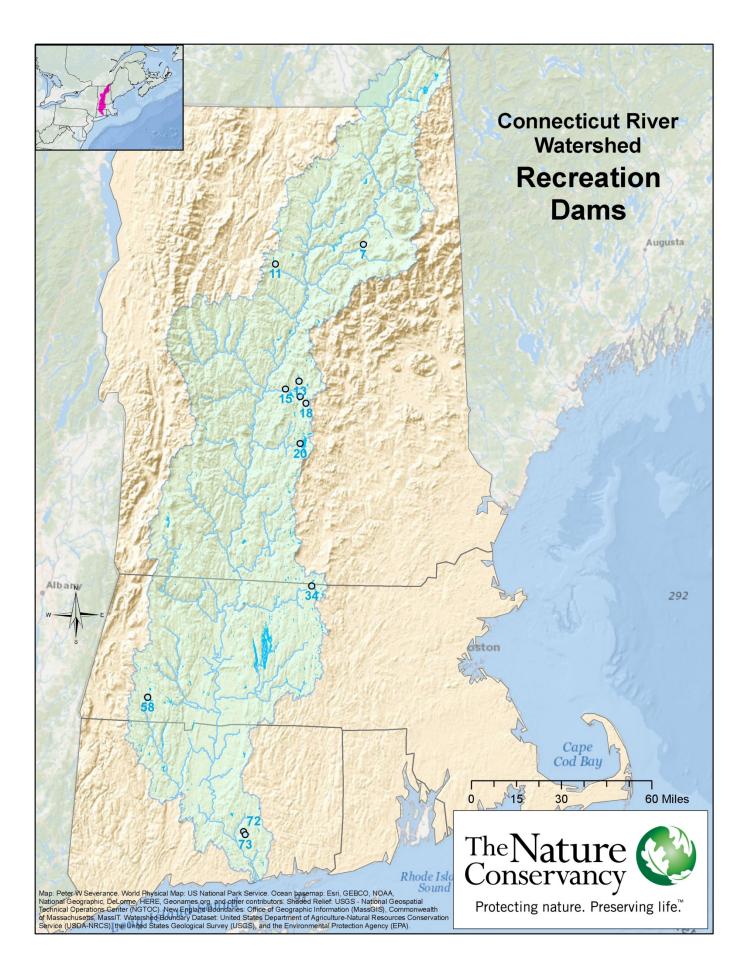

#### **Table 3. Recreation**

| Мар |                    |                                                  |                            |                 |       |             |       |
|-----|--------------------|--------------------------------------------------|----------------------------|-----------------|-------|-------------|-------|
| ID  | Dams               | Owner                                            | River                      | Major Tributary | State | Location    | Built |
| 7   | Forest Lake        | Forest Lake Improvement Association              | Ashuelot River             | Ashuelot River  | NH    | Winchester  | 1925  |
| 11  | Lake Groton        | Vermont DEC                                      | Wells River                | Wells River     | VT    | Groton      | 1968  |
| 13  | Goose Pond Dam     | NHDES - Dam Bureau                               | Goose Pond Brook           | Mascoma River   | NH    | Canaan      | 1918  |
| 15  | Mascoma Lake Dam   | NHDES - Dam Bureau                               | Mascoma River              | Mascoma River   | NH    | Enfield     | 1881  |
| 16  | Crystal Lake Dam   | NH Water Resource Council                        | Suncook River              | Mascoma River   | NH    | Gilmanton   | 1958  |
| 18  | Grafton Pond Dam   | NHDES - Dam Bureau                               | Bicknell Brook             | Mascoma River   | NH    | Enfield     | 1918  |
| 20  | Lake Sunapee Dam   | NHDES-WD, Dam Bureau                             | Sugar River                | Sugar River     | NH    | Sunapee     | 1932  |
| 34  | Lake Monomonac Dam | Winchendon Public Works                          | North Branch Millers River | Millers River   | MA    | Winchendon  | 1923  |
| 58  | Otis Reservoir Dam | MA Department of Conservation and Recreation     | Fall River                 | Fall River      | MA    | East Otis   | 1888  |
| 72  | Moodus             | CT Dept. of Energy & Environmental<br>Protection | Moodus River               | Salmon River    | СТ    | East Haddam | 1882  |
| 73  | Bashan Lake        | State of CT                                      | Moodus River               | Salmon          | СТ    | East Haddam | 1939  |