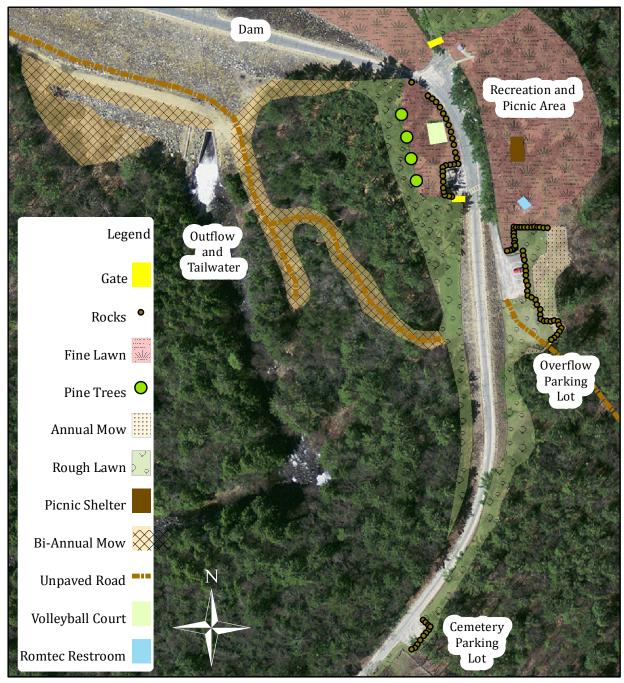

## GROUNDS MAINTENANCE SERVICES BARRE FALLS DAM, MA OUTFLOW CHANNEL AND PICNIC AREA

Trim Around Rocks, Trees and Plants, Signs, Gates, Disc Golf Baskets and Tee Pads, Trash Cans, Benches, Grills, Picnic Tables, and Other Obstructions.

Exhibit A-9