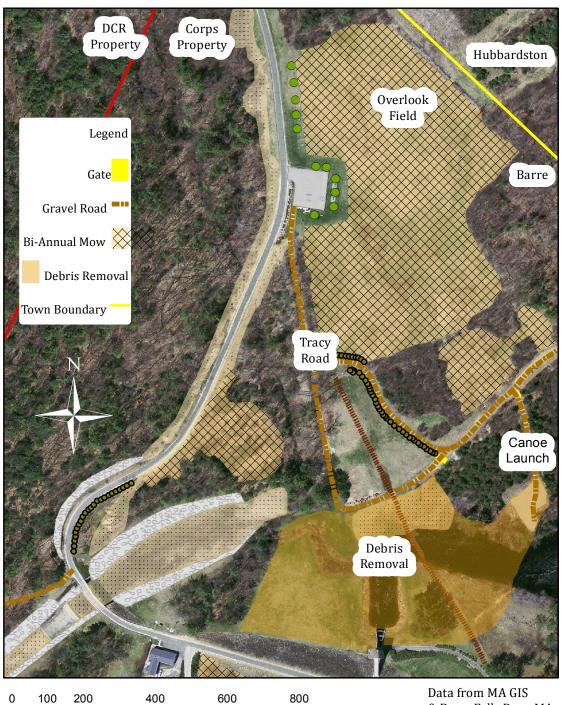

#### **GROUNDS MAINTENANCE SERVICES** BARRE FALLS DAM, MA BI-ANNUAL MOWING AND DEBRIS REMOVAL

Feet

& Barre Falls Dam, MA Map by Brianna Green 17 Feb. 2016