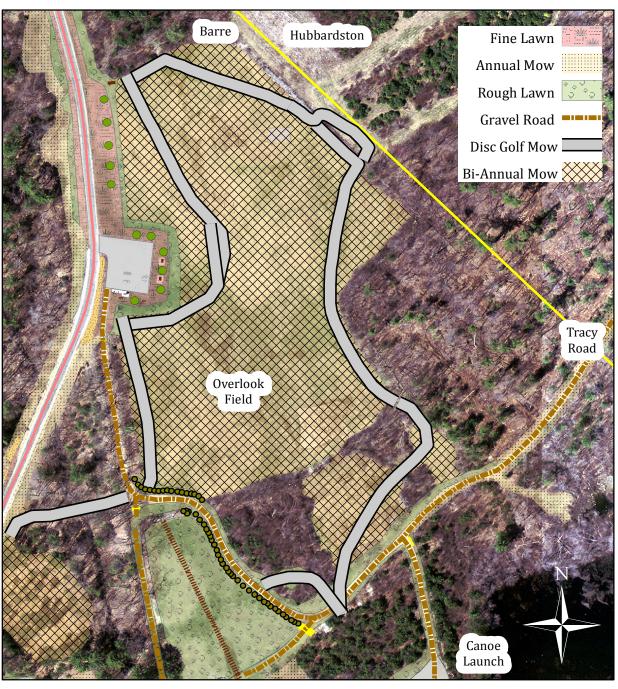

## GROUNDS MAINTENANCE SERVICES BARRE FALLS DAM, MA TOWN LINE TO OVERLOOK PARKING LOT

Exhibit A-4

## GROUNDS MAINTENANCE SERVICES BARRE FALLS DAM, MA TRACY ROAD TO DCR PROPERTY

# GROUNDS MAINTENANCE SERVICES BARRE FALLS DAM, MA DISC GOLF COURSE MOWING

Data from MA GIS & Barre Falls Dam, MA Map by Brianna Green 22 Feb. 2017

Mow Twenty-Five-Foot-Wide Swaths Through
The Overlook Field for the Disc Golf Course