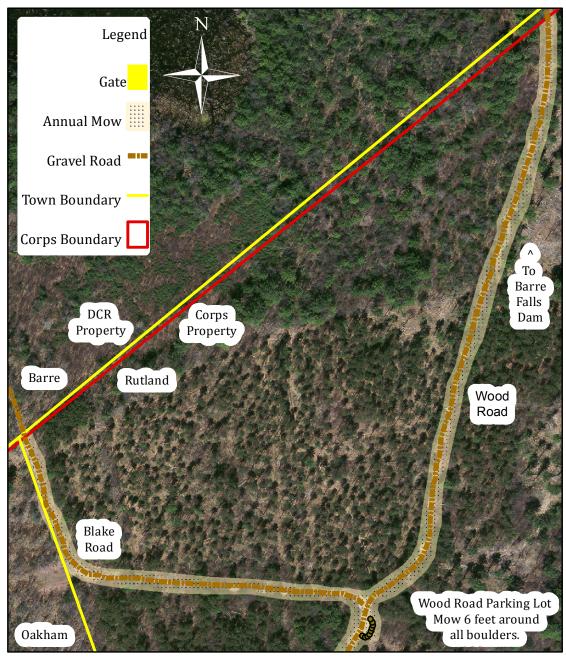

, Gates, Disc Golf Baskets and Tee Pads, Trash Cans, Benches, Grills, Picnic Tables, and Other Obstructions.



## GROUNDS MAINTENANCE SERVICES BARRE FALLS DAM, MA OUTFLOW CHANNEL AND PICNIC AREA



Trim Around Rocks, Trees and Plants, Signs, Gates, Disc Golf Baskets and Tee Pads, Trash Cans, Benches, Grills, Picnic Tables, and Other Obstructions.



Exhibit A-9

#### **GROUNDS MAINTENANCE SERVICES** BARRE FALLS DAM, MA BI-ANNUAL MOWING AND DEBRIS REMOVAL



Feet

& Barre Falls Dam, MA Map by Brianna Green 17 Feb. 2016

## GROUNDS MAINTENANCE SERVICES BARRE FALLS DAM, MA ROUTE 122 PARKING AREA



Mow around all objects such as information kiosks, trash cans, picnic tables, grills, rocks, signs, etc.



## GROUNDS MAINTENANCE SERVICES BARRE FALLS DAM, MA WOOD ROAD & WOOD ROAD PARKING AREA



Mow around gate and six feet around all boulders at Wood Road Parking area.



## GROUNDS MAINTENANCE SERVICES BARRE FALLS DAM, MA DIKE 1 AND STREET SWEEPING



Exhibit A-13

## GROUNDS MAINTENANCE SERVICES BARRE FALLS DAM, MA DIKE 2 AND PINE PLAINS ROAD





Exhibit A-14

## GROUNDS MAINTENANCE SERVICES BARRE FALLS DAM, MA DIKE 3 AND STREET SWEEPING



Feet

Exhibit A-15