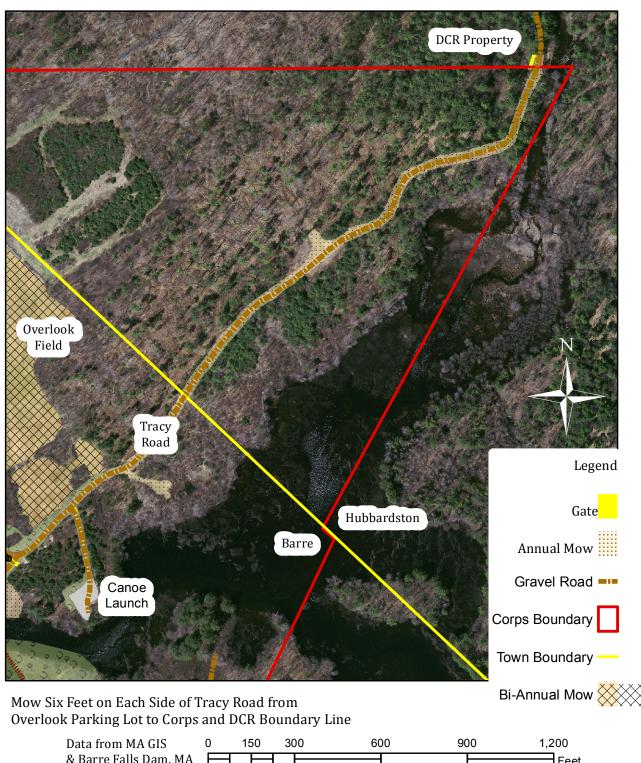

olf Baskets and Tee Pads, and Other Obstructions.

Legend

Annual Mow Rough Lawn

Landscape Slope

& Barre Falls Dam, MA Map by Brianna Green 17 Feb. 2016

Feet

Data from MA GIS

Exhibit A-3

## GROUNDS MAINTENANCE SERVICES BARRE FALLS DAM, MA TOWN LINE TO OVERLOOK PARKING LOT



Exhibit A-4

## GROUNDS MAINTENANCE SERVICES BARRE FALLS DAM, MA INLET FIELDS AND CANOE LAUNCH

Trim Around Rocks, Trees, Plants, Signs, Gates, Disc Golf Baskets, Tee Pads, Trash Cans, Benches, Grills, Picnic Tables, Log Boom, and Other Obstructions.



Legend

Gat e

Rocks •

Log Boom """"

Fine Lawn

Annual Mow

Rough Lawn

Bi-Anual Mow

Data from MA GIS & Barre Falls Dam, MA Map by Brianna Green

17 Feb. 2016



Exhibit A-5

Feet

## GROUNDS MAINTENANCE SERVICES BARRE FALLS DAM, MA TRACY ROAD TO DCR PROPERTY



# GROUNDS MAINTENANCE SERVICES BARRE FALLS DAM, MA DISC GOLF COURSE MOWING



Data from MA GIS & Barre Falls Dam, MA Map by Brianna Green 22 Feb. 2017

Mow Twenty-Five-Foot-Wide Swaths Through
The Overlook Field for the Disc Golf Course

95 190 380 570 760

Feet

# GROUNDS MAINTENANCE SERVICES BARRE FALLS DAM, MA SPILLWAY CHANNEL AND PROJECT OFFICE



Trim Around Rocks, Trees and Plants, Signs, Gates, Disc Golf Baskets and Tee Pads, Trash Cans, Benches, Grills, Picnic Tables, and Other Obstructions.



## GROUNDS MAINTENANCE SERVICES BARRE FALLS DAM, MA OUTFLOW CHANNEL AND PICNIC AREA



Trim Around Rocks, Trees and Plants, Signs, Gates, Disc Golf Baskets and Tee Pads, Trash Cans, Benches, Grills, Picnic Tables, and Other Obstructions.



Exhibit A-9

#### **GROUNDS MAINTENANCE SERVICES*