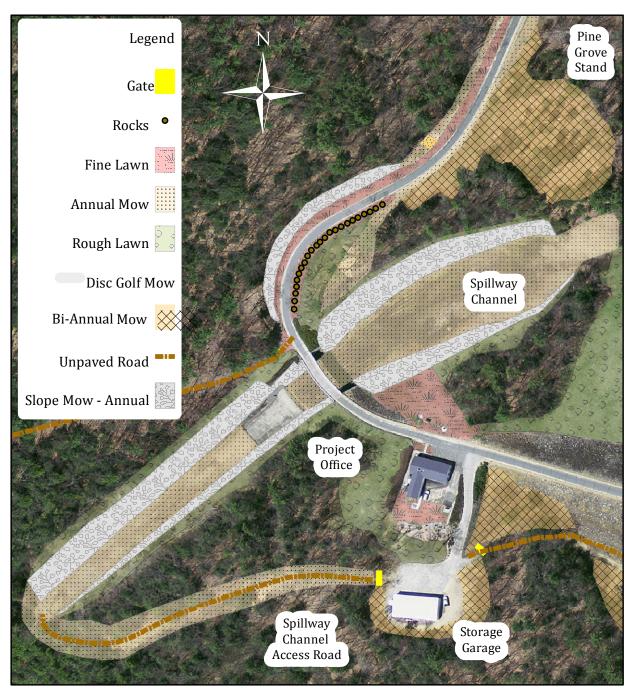

# GROUNDS MAINTENANCE SERVICES BARRE FALLS DAM, MA SPILLWAY CHANNEL AND PROJECT OFFICE

Trim Around Rocks, Trees and Plants, Signs, Gates, Disc Golf Baskets and Tee Pads, Trash Cans, Benches, Grills, Picnic Tables, and Other Obstructions.