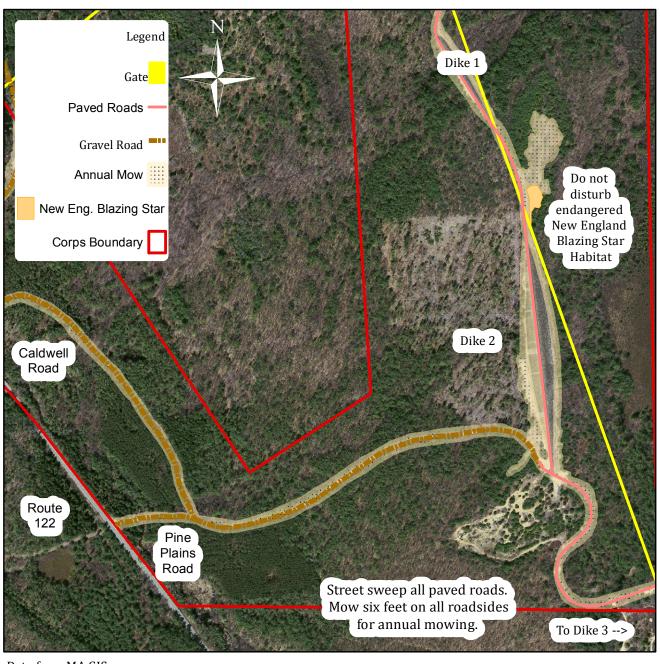

## GROUNDS MAINTENANCE SERVICES BARRE FALLS DAM, MA DIKE 2 AND PINE PLAINS ROAD

Exhibit A-14