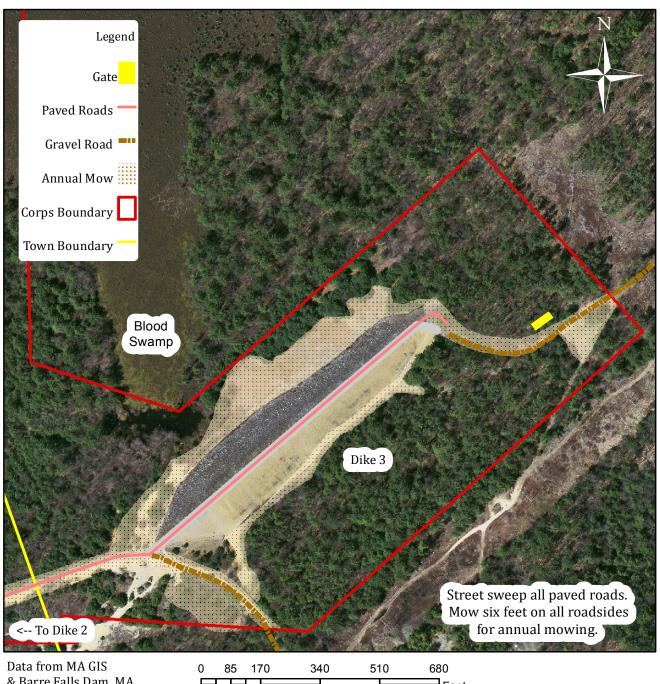

## GROUNDS MAINTENANCE SERVICES BARRE FALLS DAM, MA DIKE 3 AND STREET SWEEPING

Feet

Exhibit A-15