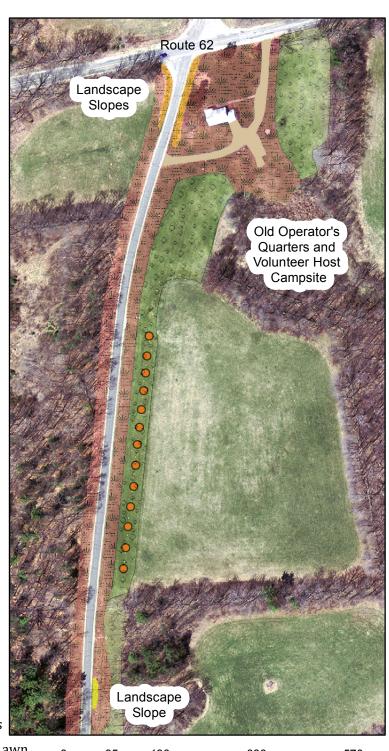

## GROUNDS MAINTENANCE SERVICES BARRE FALLS DAM, MA ROUTE 62 TO LANDSCAPE SLOPE

Trim Around Boulders, Trees and Plants, Signs, Disc Golf Baskets, Tee Pads, and Other Obstructions.

#### Legend

Plants

Data from MA GIS & Barre Falls Dam, MA Map by Brianna Green 8 Nov. 2016

Landscape Slope

Exhibit A-2