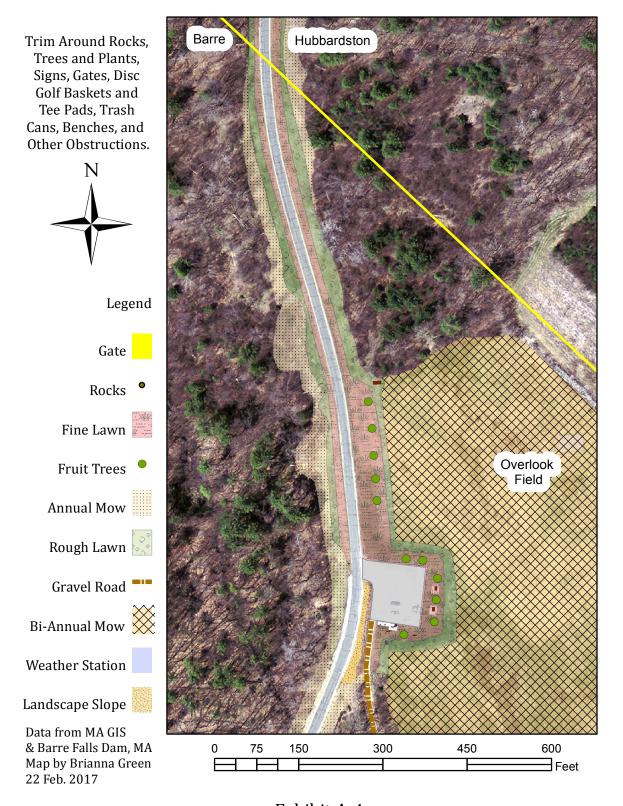

## GROUNDS MAINTENANCE SERVICES BARRE FALLS DAM, MA TOWN LINE TO OVERLOOK PARKING LOT

Exhibit A-4

## GROUNDS MAINTENANCE SERVICES BARRE FALLS DAM, MA INLET FIELDS AND CANOE LAUNCH

Trim Around Rocks, Trees, Plants, Signs, Gates, Disc Golf Baskets, Tee Pads, Trash Cans, Benches, Grills, Picnic Tables, Log Boom, and Other Obstructions.

Legend

Gat e

Rocks •

Log Boom """"

Fine Lawn

Annual Mow

Rough Lawn

Bi-Anual Mow

Data from MA GIS & Barre Falls Dam, MA Map by Brianna Green

17 Feb. 2016

Exhibit A-5

Feet