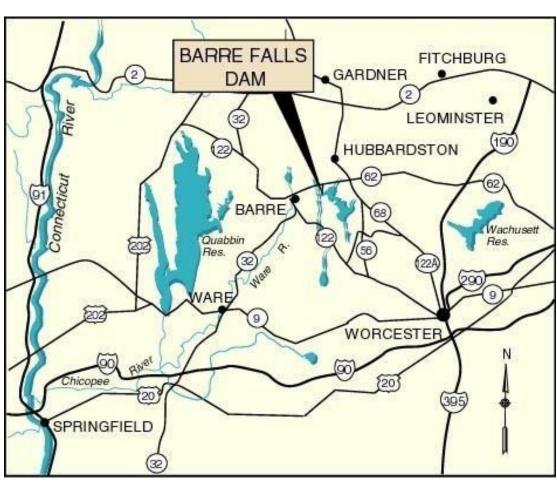

| Exhibit A-4  | Town Line to Overlook Parking Lot    |
| Exhibit A-5  | Inlet Fields and Canoe Launch        |
| Exhibit A-6  | Tracy Road to DCR Property           |
| Exhibit A-7  | Disc Golf Course Mowing              |
| Exhibit A-8  | Spillway Channel and Project Office  |
| Exhibit A-9  | Outflow Channel and Picnic Area      |
| Exhibit A-10 | Bi-Annual Mowing and Debris Removal  |
| Exhibit A-11 | Route 122 Parking Area               |
| Exhibit A-12 | Wood Road and Wood Road Parking Area |
| Exhibit A-13 | Dike 1 and Street Sweeping           |
| Exhibit A-14 | Dike 2 and Pine Plains Road          |
| Exhibit A-15 | Dike 3 and Street Sweeping           |
|              |                                      |

#### GROUNDS MAINTENANCE SERVICES BARRE FALLS DAM, MA LOCATION MAP





Exhibit A-1

## GROUNDS MAINTENANCE SERVICES BARRE FALLS DAM, MA ROUTE 62 TO LANDSCAPE SLOPE





Trim Around Boulders, Trees and Plants, Signs, Disc Golf Baskets, Tee Pads, and Other Obstructions.

#### Legend

Plants

Data from MA GIS & Barre Falls Dam, MA Map by Brianna Green 8 Nov. 2016



Landscape Slope

Exhibit A-2

#### **GROUNDS MAINTENANCE SERVICES** BARRE FALLS DAM, MA LANDSCAPE SLOPE TO TOWN LINE





Trim Around Boulders, Trees and Plants, Signs, Disc Golf Baskets and Tee Pads, and Other Obstructions.

Legend

Annual Mow Rough Lawn

Landscape Slope

& Barre Falls Dam, MA Map by Brianna Green 17 Feb. 2016

Feet

Data from MA GIS

Exhibit A-3

## GROUNDS MAINTENANCE SERVICES BARRE FALLS DAM, MA TOWN LINE TO OVERLOOK PARKING LOT



Exhibit A-4

## GROUNDS MAINTENANCE SERVICES B