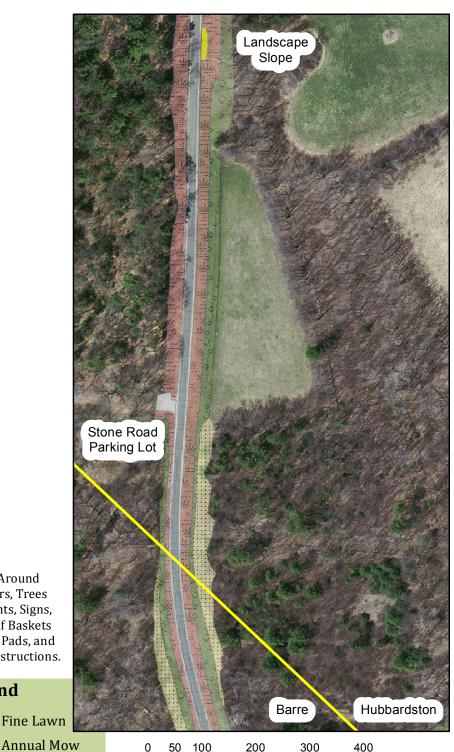

## GROUNDS MAINTENANCE SERVICES BARRE FALLS DAM, MA ROUTE 62 TO LANDSCAPE SLOPE

Trim Around Boulders, Trees and Plants, Signs, Disc Golf Baskets, Tee Pads, and Other Obstructions.

#### Legend

Plants

Data from MA GIS & Barre Falls Dam, MA Map by Brianna Green 8 Nov. 2016

Landscape Slope

Exhibit A-2

#### **GROUNDS MAINTENANCE SERVICES** BARRE FALLS DAM, MA LANDSCAPE SLOPE TO TOWN LINE

Trim Around Boulders, Trees and Plants, Signs, Disc Golf Baskets and Tee Pads, and Other Obstructions.

Legend

Annual Mow Rough Lawn

Landscape Slope

& Barre Falls Dam, MA Map by Brianna Green 17 Feb. 2016

Feet

Data from MA GIS

Exhibit A-3