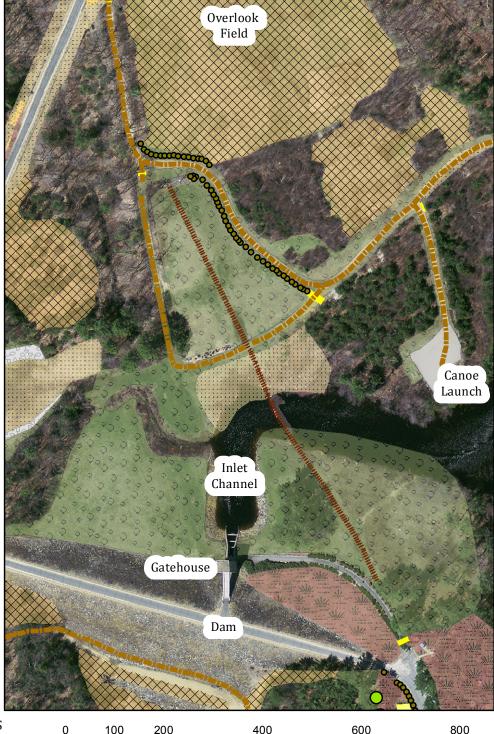

## GROUNDS MAINTENANCE SERVICES BARRE FALLS DAM, MA INLET FIELDS AND CANOE LAUNCH

Trim Around Rocks, Trees, Plants, Signs, Gates, Disc Golf Baskets, Tee Pads, Trash Cans, Benches, Grills, Picnic Tables, Log Boom, and Other Obstructions.

Legend

Gat e

Rocks •

Log Boom """"

Fine Lawn

Annual Mow

Rough Lawn

Bi-Anual Mow

Data from MA GIS & Barre Falls Dam, MA Map by Brianna Green

17 Feb. 2016

Exhibit A-5

Feet