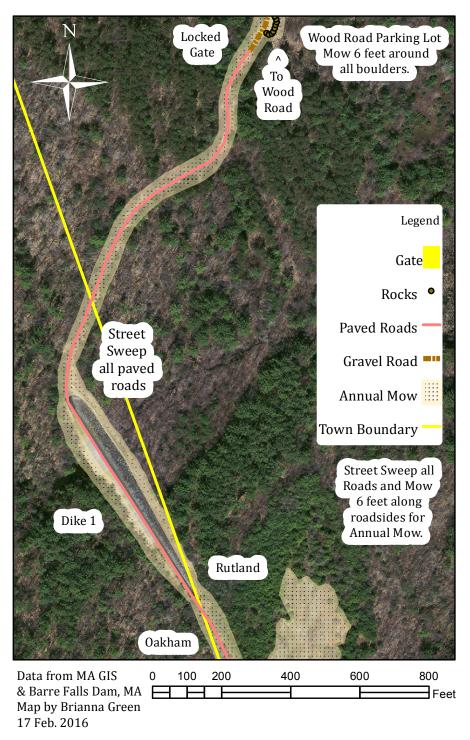

## GROUNDS MAINTENANCE SERVICES BARRE FALLS DAM, MA DIKE 1 AND STREET SWEEPING

Exhibit A-13