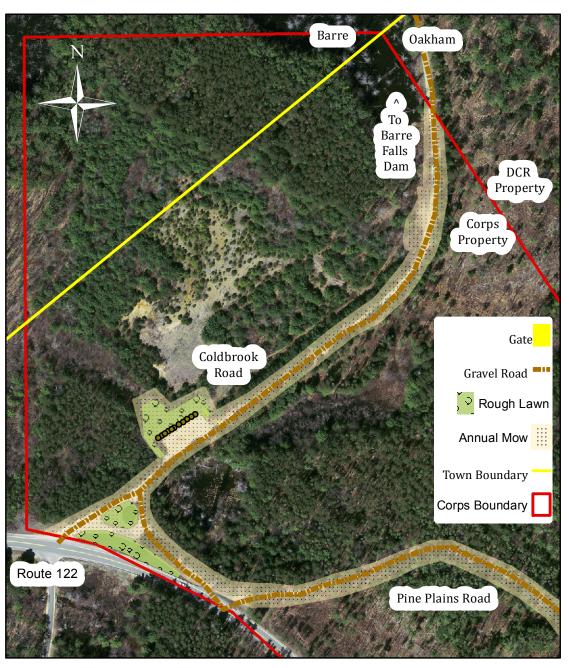

verlook Field for the Disc Golf Course

95 190 380 570 760

Feet

# GROUNDS MAINTENANCE SERVICES BARRE FALLS DAM, MA SPILLWAY CHANNEL AND PROJECT OFFICE



Trim Around Rocks, Trees and Plants, Signs, Gates, Disc Golf Baskets and Tee Pads, Trash Cans, Benches, Grills, Picnic Tables, and Other Obstructions.



## GROUNDS MAINTENANCE SERVICES BARRE FALLS DAM, MA OUTFLOW CHANNEL AND PICNIC AREA



Trim Around Rocks, Trees and Plants, Signs, Gates, Disc Golf Baskets and Tee Pads, Trash Cans, Benches, Grills, Picnic Tables, and Other Obstructions.



Exhibit A-9

#### **GROUNDS MAINTENANCE SERVICES** BARRE FALLS DAM, MA BI-ANNUAL MOWING AND DEBRIS REMOVAL



Feet

& Barre Falls Dam, MA Map by Brianna Green 17 Feb. 2016

## GROUNDS MAINTENANCE SERVICES BARRE FALLS DAM, MA ROUTE 122 PARKING AREA



Mow around all objects such as information kiosks, trash cans, picnic tables, grills, rocks, signs, etc.



## GROUNDS MAINTENANCE SERVICES BARRE FALLS DAM, MA WOOD ROAD & WOOD ROAD PARKING AREA



Mow around gate and six feet around all boulders at Wood Road Parking area.



## GROUNDS MAINTENANCE SERVICES BARRE FALLS DAM, MA DIKE 1 AND STREET SWEEPING



Exhibit A-13

## GROUNDS MAINTENANCE SERVICES BARRE FALLS DAM, MA DIKE 2 AND PINE PLAINS ROAD





Exhibit A-14

## GROUNDS MAINTENANCE SERVICES BARRE FALLS DAM, MA DIKE 3 AND STREET SWEEPING



Feet

Exhibit A-15