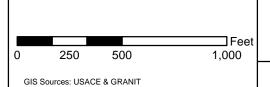

FEBRUARY 2015

Dedication Mowing Area New Hampton, NH. Approximately 0.25 acres

GIS Sources: Google Earth

GROUNDS MAINTENANCE - MAP 3 of 4

FRANKLIN FALLS DAM
US ARMY CORPS OF ENGINEERS
NEW ENGLAND DISTRICT
FRANKLIN, SANBORNTON, NEW HAMPTON
BRISTOL & HILL NEW HAMPSHIRE