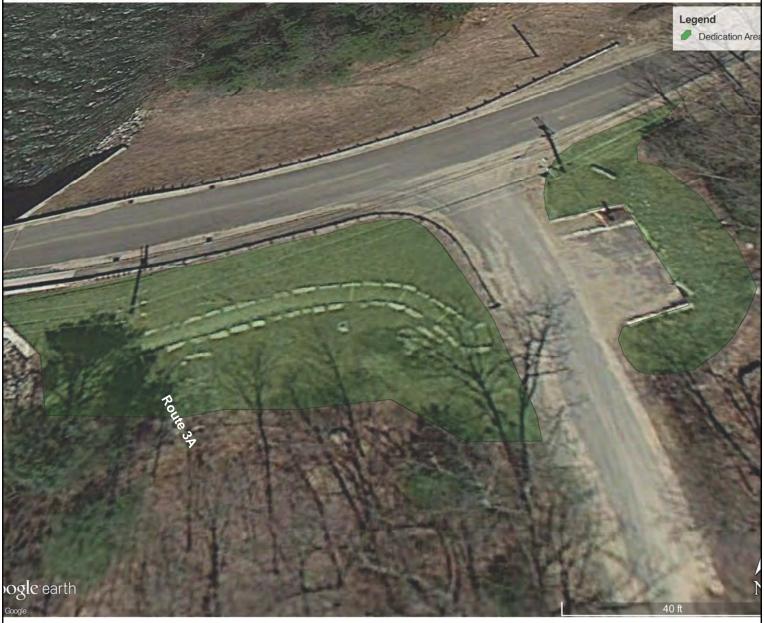

New Hampton Mowing Rec-Area New Hampton, NH. Approximately 0.10 acres

GIS Sources: Google Earth

GROUNDS MAINTENANCE - MAP 4 of 4

FRANKLIN FALLS DAM
US ARMY CORPS OF ENGINEERS
NEW ENGLAND DISTRICT
FRANKLIN, SANBORNTON, NEW HAMPTON
BRISTOL & HILL NEW HAMPSHIRE