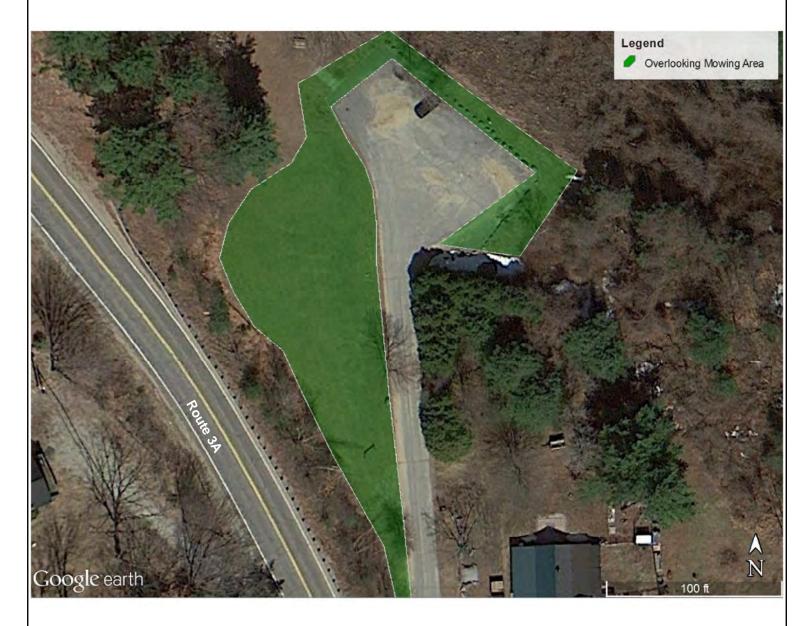

Overlook Mowing Area Franklin, NH. Approximately 0.30 acres

GIS Sources: Google Earth

GROUNDS MAINTENANCE - MAP 1 of 4

FRANKLIN FALLS DAM
US ARMY CORPS OF ENGINEERS
NEW ENGLAND DISTRICT
FRANKLIN, SANBORNTON, NEW HAMPTON
BRISTOL & HILL NEW HAMPSHIRE