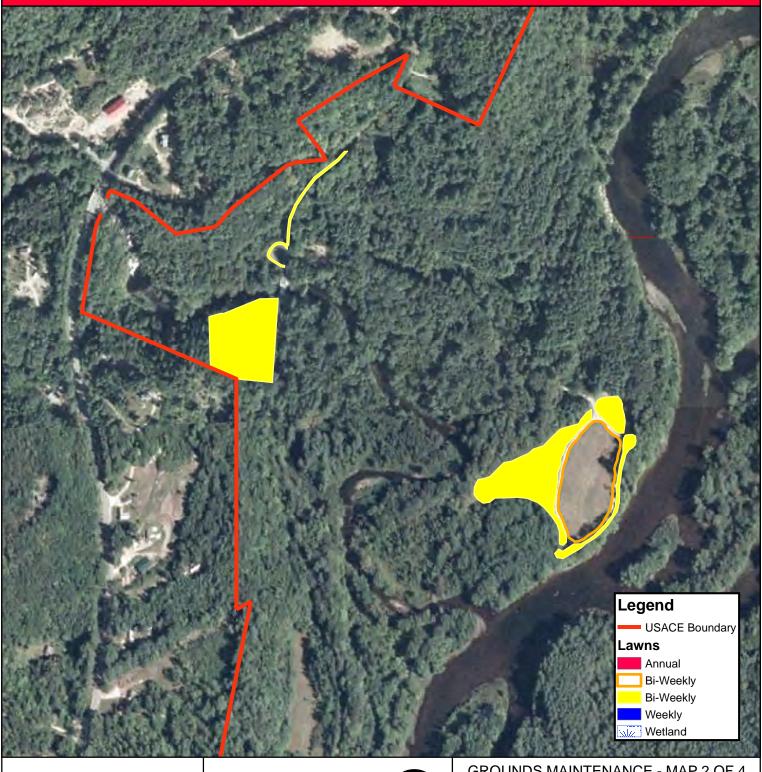

## **U.S. ARMY CORPS OF ENGINEERS**

GROUNDS MAINTENANCE - MAP 2 OF 4

FRANKLIN FALLS DAM US ARMY CORPS OF ENGINEERS NEW ENGLAND DISTRICT FRANKLIN, SANBORNTON, NEW HAMPTON **BRISTOL & HILL NEW HAMPSHIRE** 