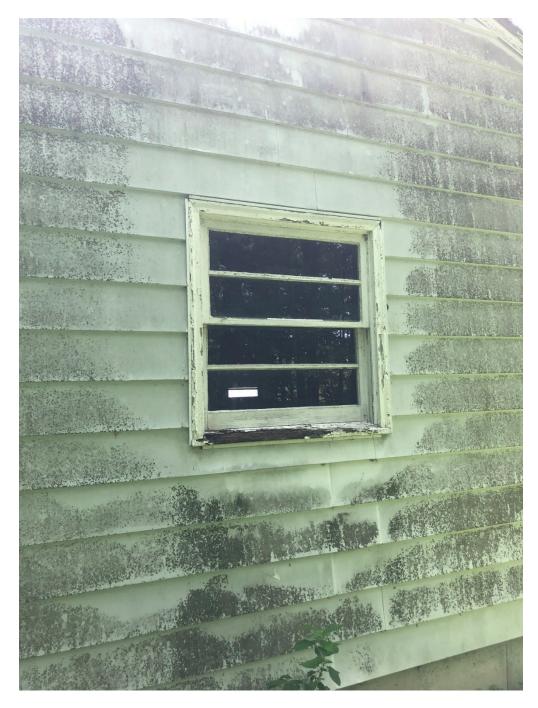

# **Informational Photos**

Informational Photo 5: North Side Overview

Informational Photo 6: South Side Painted Roof Trim

Informational Photo 7: West Side Painted Roof Trim and Window Frame

Informational Photo 8: West Side Painted Window Frame