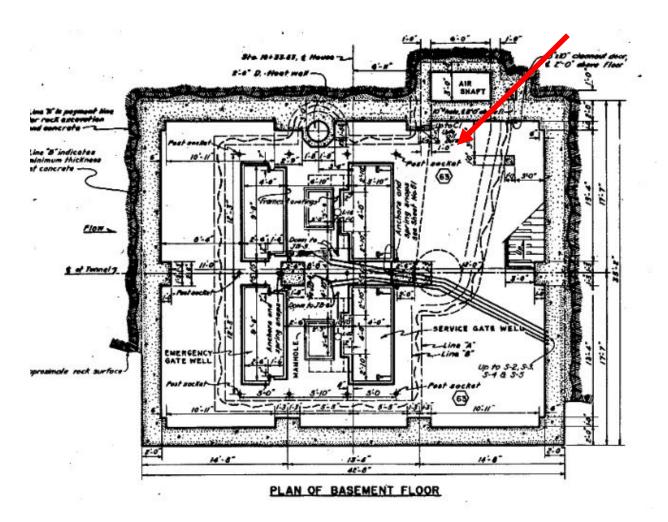

#### **Informational Plans**

**Informational Photo 7:** Plan of the basement floor. "Lower" floor plan. Red arrow depicts the approximate location for the new oil fired hot air furnace.