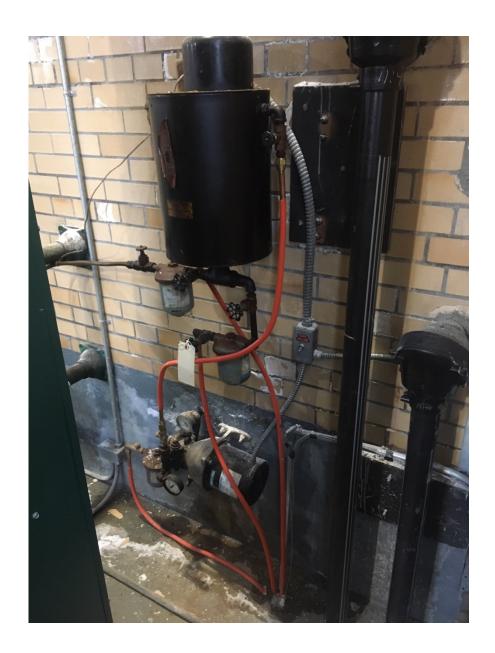

### **Informational Photos**

Informational Photo 2: Upper furnace day tank and lifter pump

**Informational Photo 3:** "Lower Furnace"

Informational Photo 4: "Lower Furnace"

Informational Photo 5: Existing Pryco PY5 Generator Day Tank