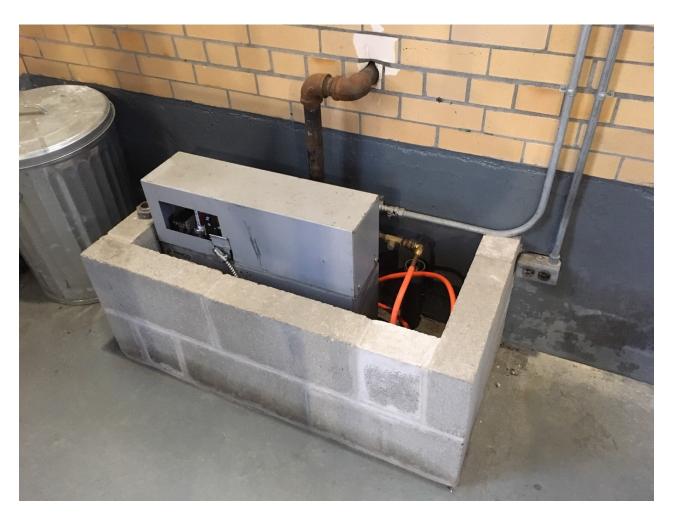

### **Informational Photos**

Informational Photo 2: Upper furnace day tank and lifter pump

**Informational Photo 3:** "Lower Furnace"

Informational Photo 4: "Lower Furnace"

Informational Photo 5: Existing Pryco PY5 Generator Day Tank