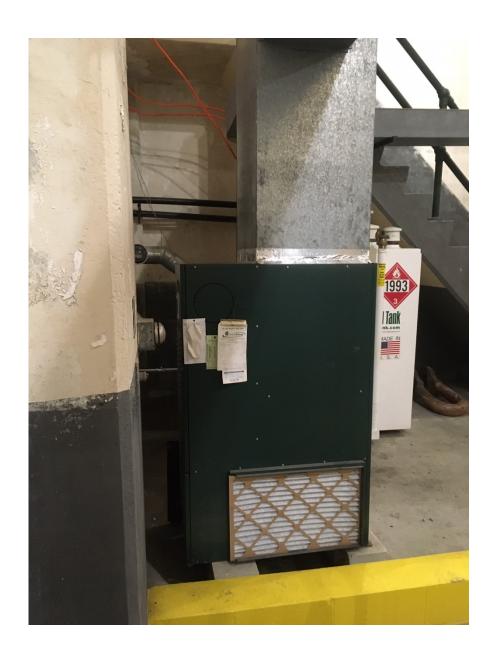

### **Informational Photos**

Informational Photo 2: Upper furnace day tank and lifter pump

**Informational Photo 3:** "Lower Furnace"

Informational Photo 4: "Lower Furnace"

Informational Photo 5: Existing Pryco PY5 Generator Day Tank