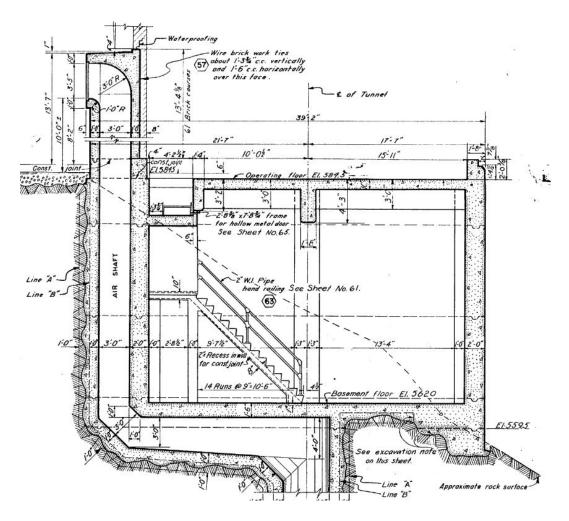

#### **Informational Plans**

Informational Photo 8: Elevation of the basement floor. "Lower" floor elevation.