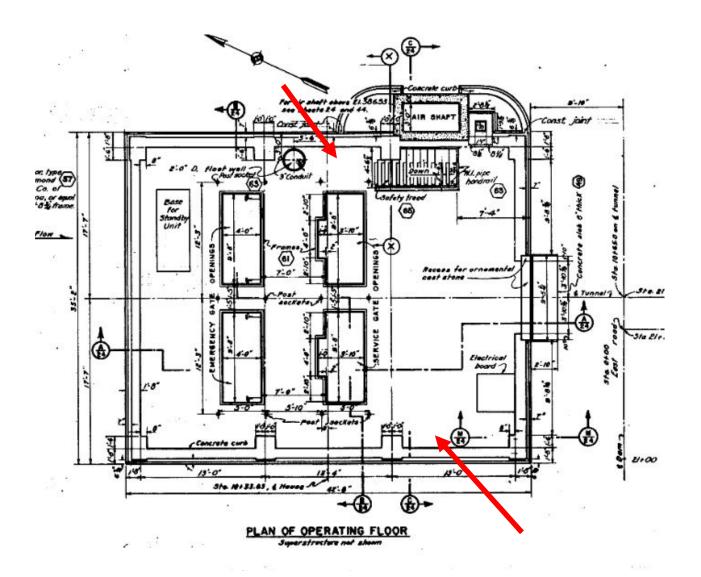

### **Informational Plans**

**Informational Photo 6:** Plan of the operating floor. "Upper" floor plan. Red arrows depict approximate locations for new heating ducts and floor grates.