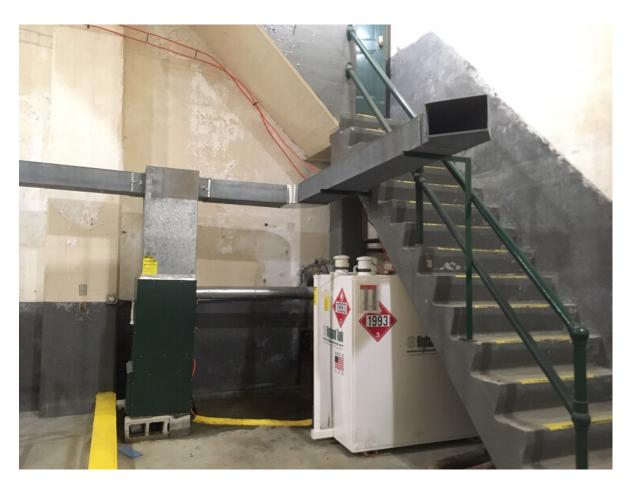

### **Informational Photos**

Informational Photo 2: Upper furnace day tank and lifter pump

**Informational Photo 3:** "Lower Furnace"

Informational Photo 4: "Lower Furnace"

Informational Photo 5: Existing Pryco PY5 Generator Day Tank