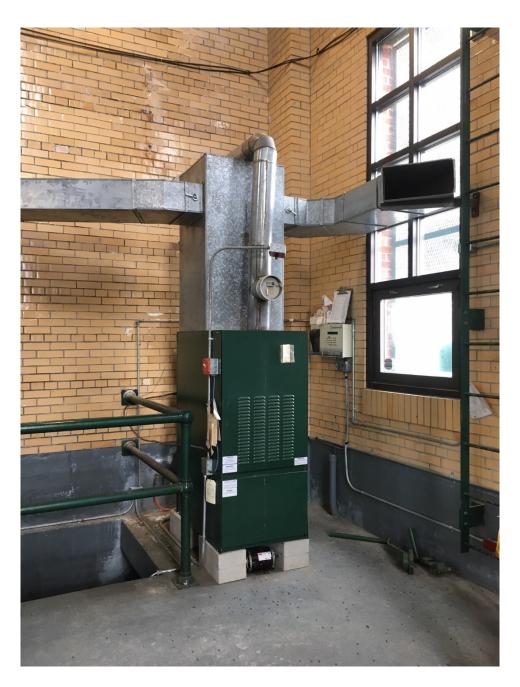

Informational Photo 1: "Upper Furnace"

### **Informational Photos**



Informational Photo 2: Upper furnace day tank and lifter pump



**Informational Photo 3:** "Lower Furnace"



Informational Photo 4: "Lower Furnace"



Informational Photo 5: Existing Pryco PY5 Generator Day Tank

### **Informational Plans**



**Informational Photo 6:** Plan of the operating floor. "Upper" floor plan. Red arrows depict approximate locations for new heating ducts and floor grates.

#### **Informational Plans**



**Informational Photo 7:** Plan of the basement floor. "Lower" floor plan. Red arrow depicts the approximate location for the new oil fired hot air furnace.

#### **Informational Plans**



Informational Photo 8: Elevation of the basement floor. "Lower" floor elevation.