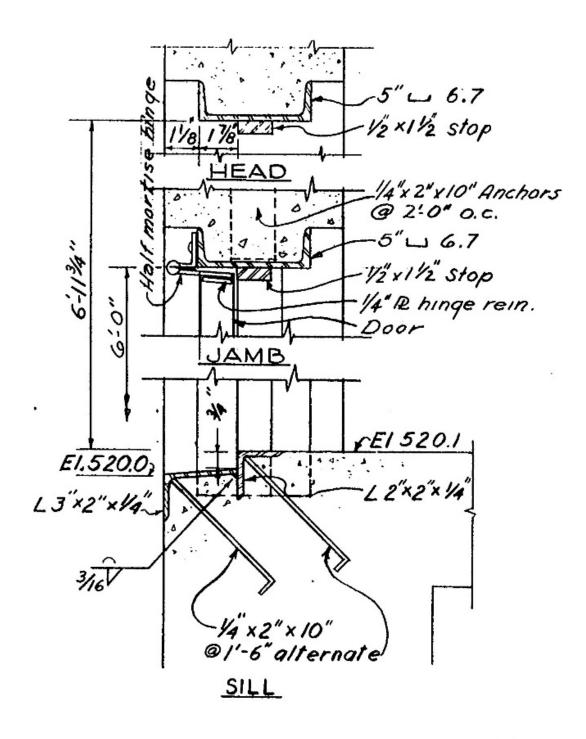

## HODGES VILLAGE DAM GATE HOUSE DOOR REPLACEMENT U.S. ARMY CORPS OF ENGINEERS HODGES VILLAGE DAM OXFORD, MA Informational Drawing

DOOR FRAME A

Scale: 3" = 1'-0"

Informational Drawing 1 – Record drawing of door frame taken from TH-1-1429.029