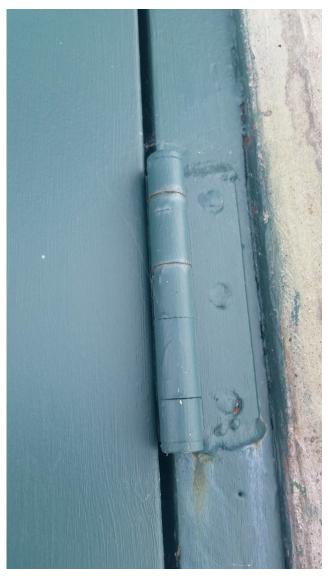

**Informational Photo 4** – Gate house main door inside view

**Informational Photos 5 &**  – Gate house main door hinges outside welded, and inside Philips screw attachment.