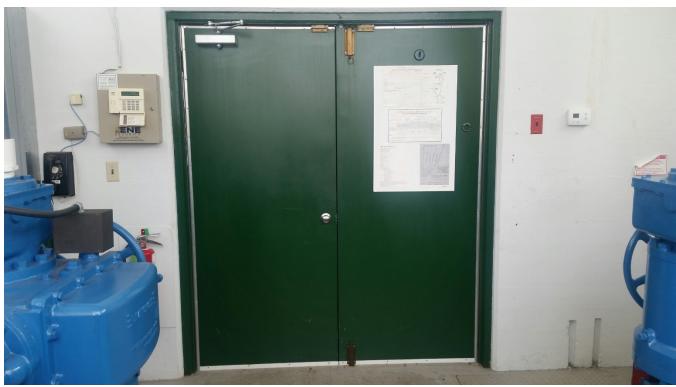

**Informational Photo 4** – Gate house main door inside view

**Informational Photos 5 &**  – Gate house main door hinges outside welded, and inside Philips screw attachment.