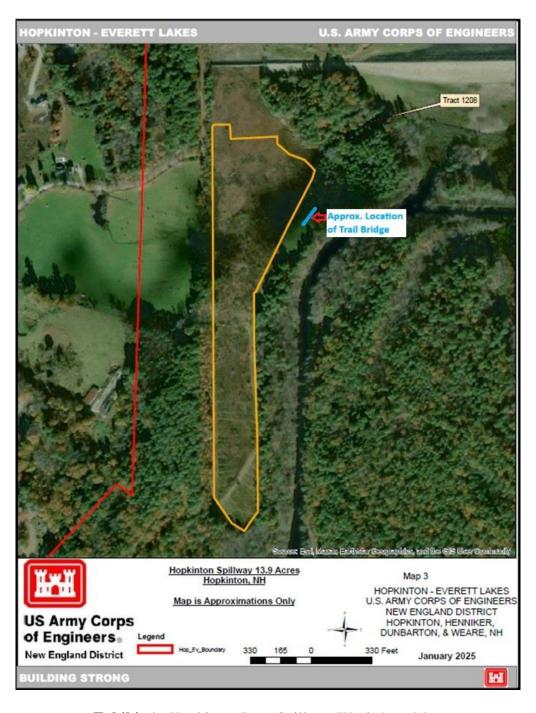

### MECHANICAL VEGETATION REMOVAL U.S. ARMY CORPS OF ENGINEERS HOPKINTON-EVERETT LAKES CONTOOCOOK, NEW HAMPSHIRE PERFORMANCE WORK STATEMENT

### **Informational Map**

Exhibit A: Hopkinton Dam Spillway Work Area Map