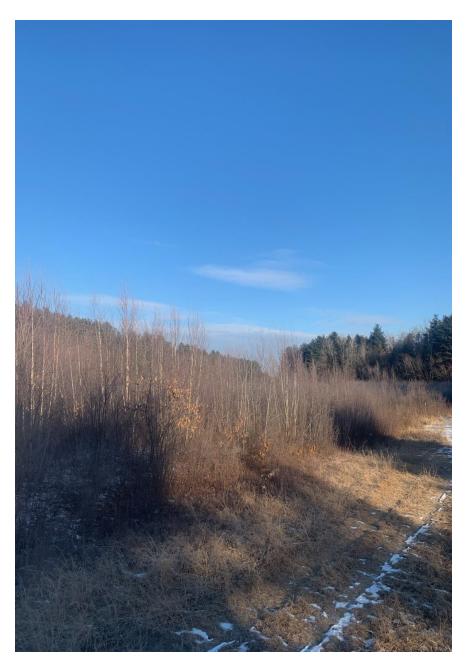

### MECHANICAL VEGETATION REMOVAL U.S. ARMY CORPS OF ENGINEERS HOPKINTON-EVERETT LAKES CONTOOCOOK, NEW HAMPSHIRE PERFORMANCE WORK STATEMEN

### **Informational Photos**

Exhibit D: Hopkinton Spillway Work Site