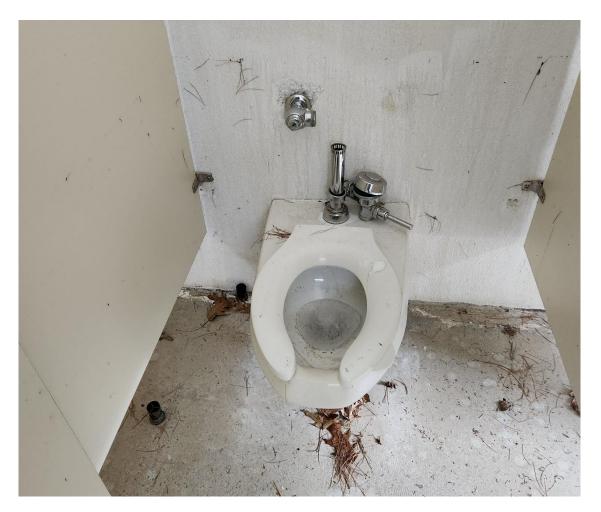

## **Informational Photo**

**Exhibit 2:** Example of a toilet flushometer and flush valve assembly to be reconnected during the dewinterization service and disconnected during the winterization service.