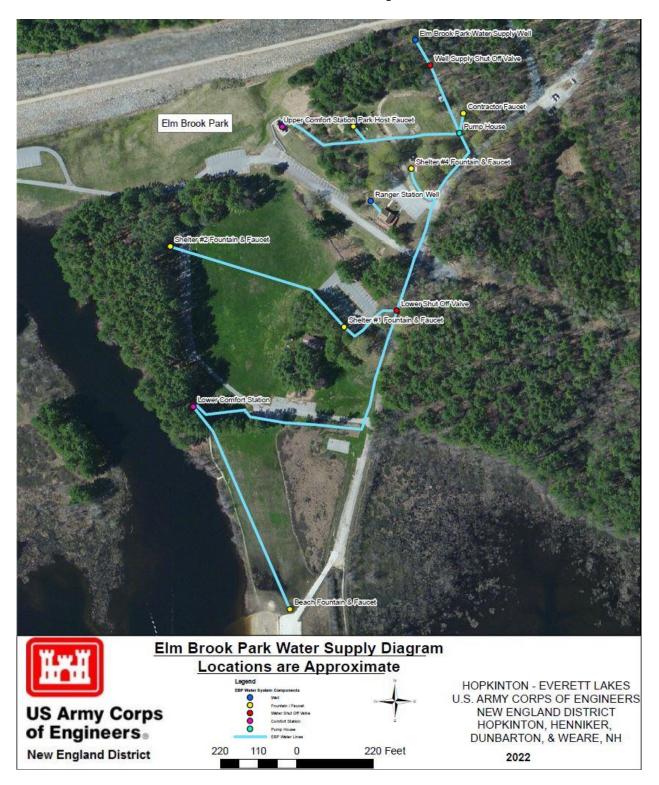

#### **Informational Map**

Exhibit 1: Approximate Elm Brook Park waterline schematic.