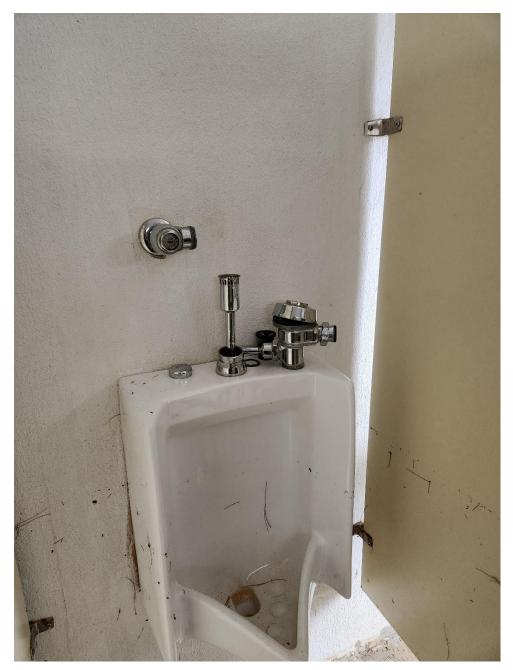

#### **Informational Photo**

**Exhibit 3:** Example of a urinal flushometer and flush valve assembly to be reconnected during the dewinterization service and disconnected during the winterization service.