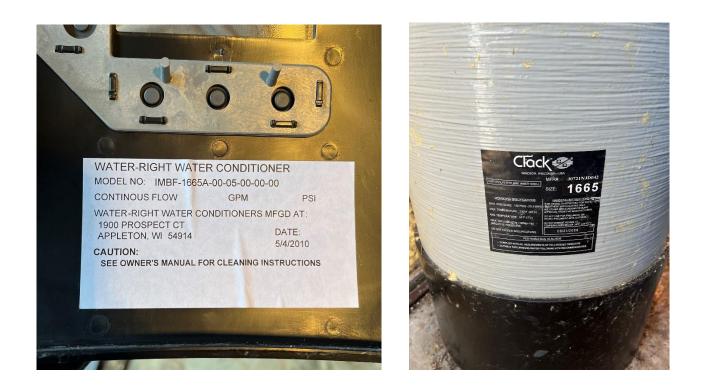

### **Informational Photo**

Exhibit 5: Existing water sediment filtration systems' controller model (left photo) and vessel size (right photo).