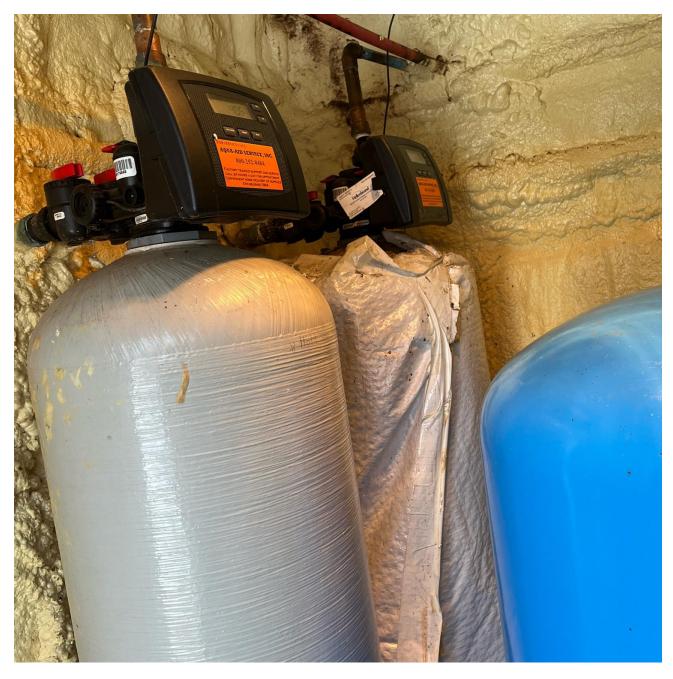

## **Informational Photo**

Exhibit 4: Existing water sediment filtration systems located in the well pump house.

### **Informational Photo**

Exhibit 5: Existing water sediment filtration systems' controller model (left photo) and vessel size (right photo).