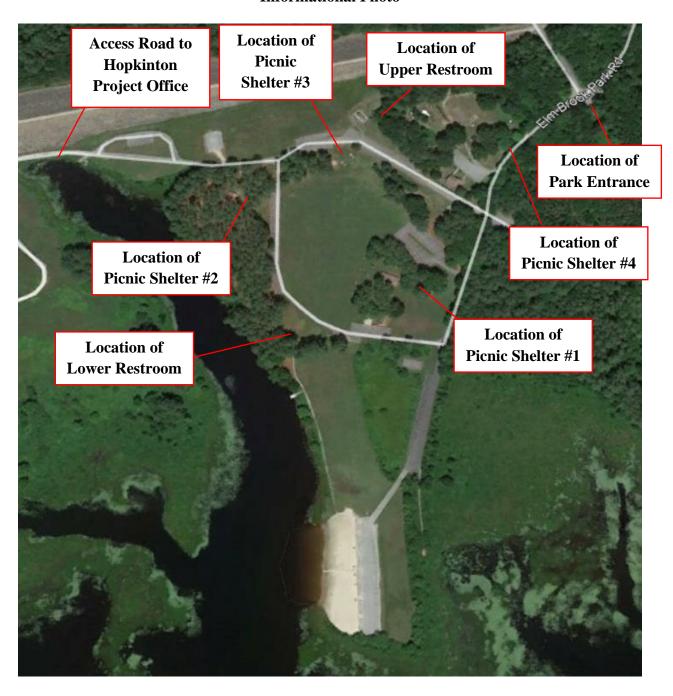

Exhibit 2: Location of the dumpster at the Hopkinton Project Office.

Exhibit 3: Aerial view of Elm Brook Park with facility and access point locations.