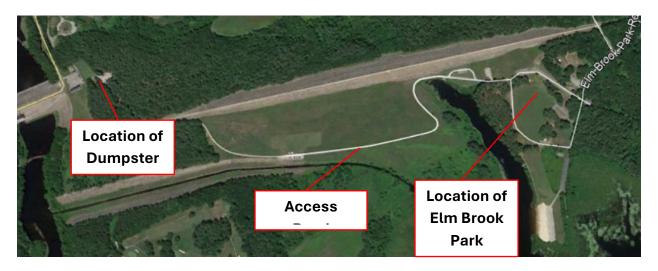

#### **Informational Map**

**Exhibit 1:** An overview reference map to show the location of Elm Brook Park in relation to the dumpster at the Hopkinton Lake Project Office. **See Exhibits 2 and 3** for more specific service location information.