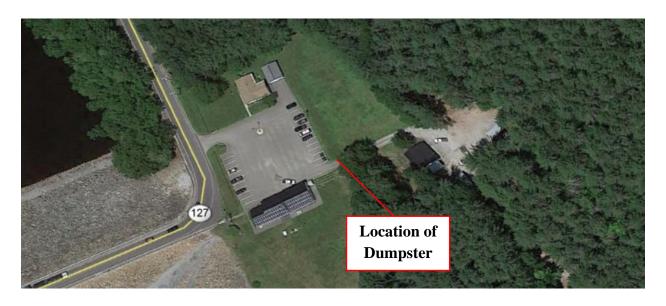

Exhibit 2: Location of the dumpster at the Hopkinton Project Office.

Exhibit 3: Aerial view of Elm Brook Park with facility and access point locations.