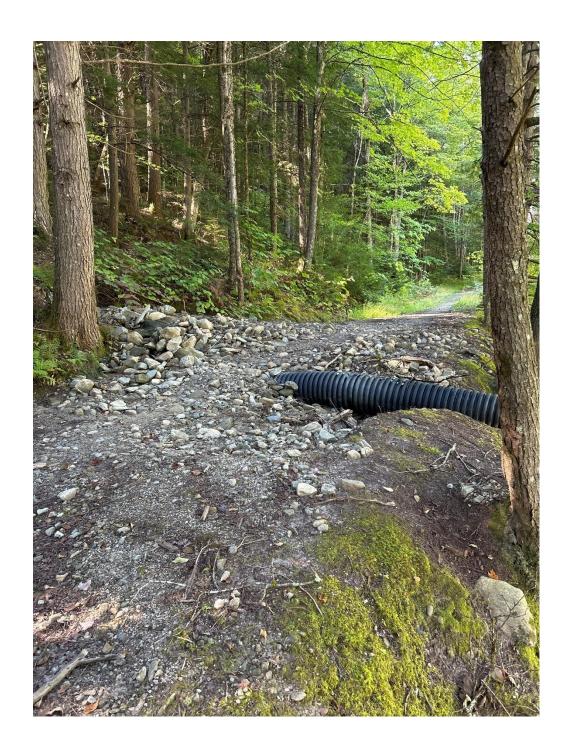

**Informational Photo 7:** Site #2- Cohen Road clogged culvert.

**Informational Photo 8:** Site #2- Cohen Road clogged culvert.

**Informational Photo 9:** Site #2- Cohen Road clogged culvert.