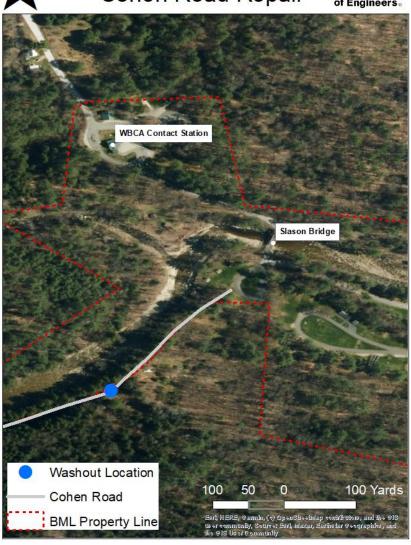

## Ball Mountain Lake Cohen Road Repair

**Informational Photo 1:** Map of Area

**Informational Photo 2:** Site #1- Cohen Road washout, lower bank.

**Informational Photo 3:** Site #1- Cohen Road washout, lower bank.