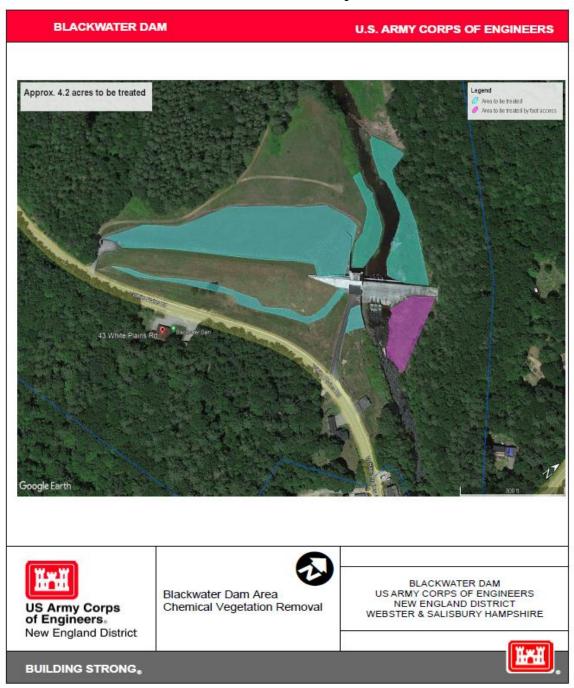

#### **Informational Map**

**Informational Map 5:** Blackwater Dam

**PLEASE NOTE:** The pink area is only accessible by foot. The Contractor must provide their own means of access and egress to this area.