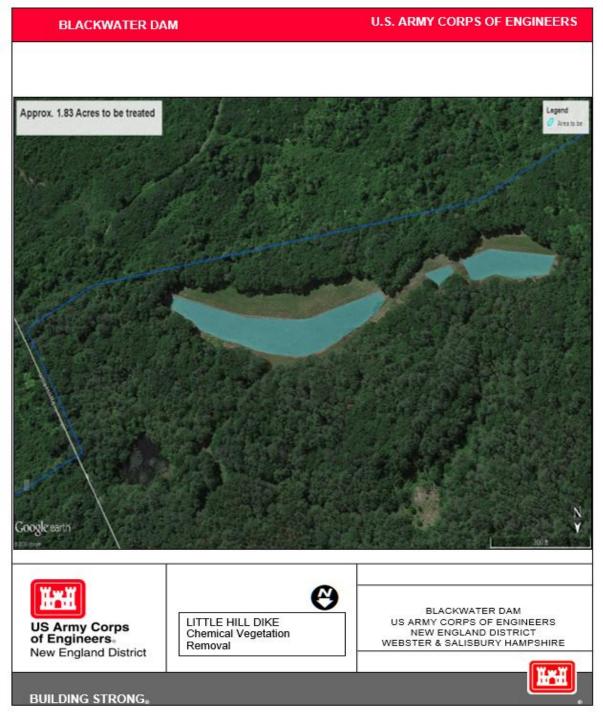

:** The pink area is only accessible by foot. The Contractor must provide their own means of access and egress to this area.

#### **Informational Map**



Informational Map 3: Overlook Recreation Area, Access from Route 3 in Franklin NH.

Woody Vegetation to be sprayed (Sumac).

#### **Informational Map**



**Informational Map 4:** Coolidge Woods Recreation Area. Access from town-maintained road, Coolidge Woods Road. Japanese Knotweed to be treated.

## **Informational Photo**



**Informational Photo 1:** Reference View of Spillway at Franklin Falls Dam.

#### **Informational Map**



**Informational Map 5:** Blackwater Dam

**PLEASE NOTE:** The pink area is only accessible by foot. The Contractor must provide their own means of access and egress to this area.

# **Informational Map**



Informational Map 6: Little Hill Dike