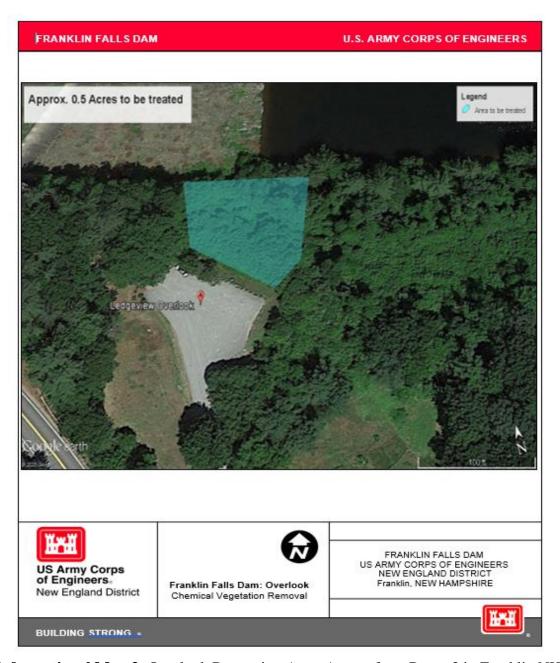

#### **Informational Map**

Informational Map 3: Overlook Recreation Area, Access from Route 3 in Franklin NH.

Woody Vegetation to be sprayed (Sumac).