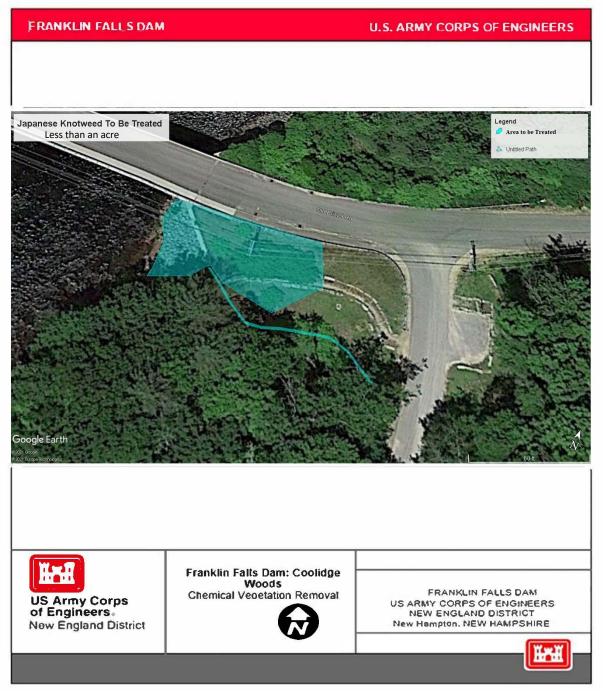

#### **Informational Map**

**Informational Map 4:** Coolidge Woods Recreation Area. Access from town-maintained road, Coolidge Woods Road. Japanese Knotweed to be treated.