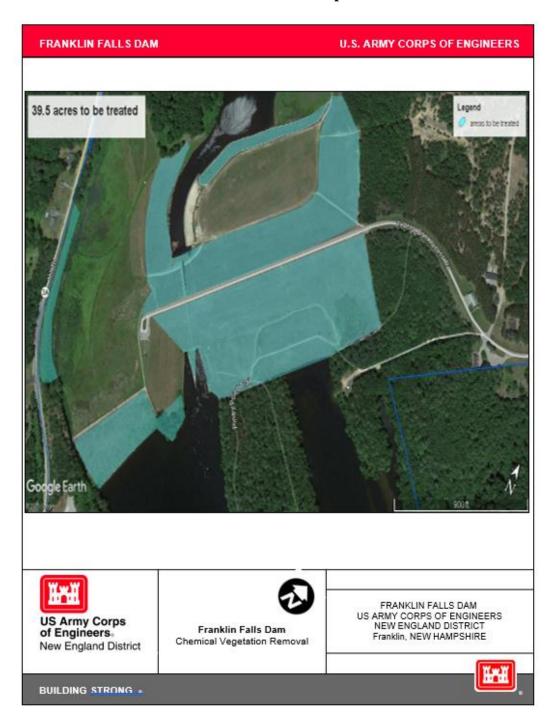

## **Informational Map**



**Informational Map 1:** Franklin Falls Dam

#### **Informational Map**



**Informational Map 2:** How to access areas to be treated at the Franklin Falls Dam Area.

**PLEASE NOTE:** The pink area is only accessible by foot. The Contractor must provide their own means of access and egress to this area.

#### **Informational Map**



Informational Map 3: Overlook Recreation Area, Access from Route 3 in Franklin NH.

Woody Vegetation to be sprayed (Sumac).

#### **Informational Map**



**Informational Map 4:** Coolidge Woods Recreation Area. Access from town-maintained road, Coolidge Woods Road. Japanese Knotweed to be treated.

## **Informational Photo**



**Informational Photo 1:** Reference View of Spillway at Franklin Falls Dam.

#### **Informational Map**



**Informational Map 5:*