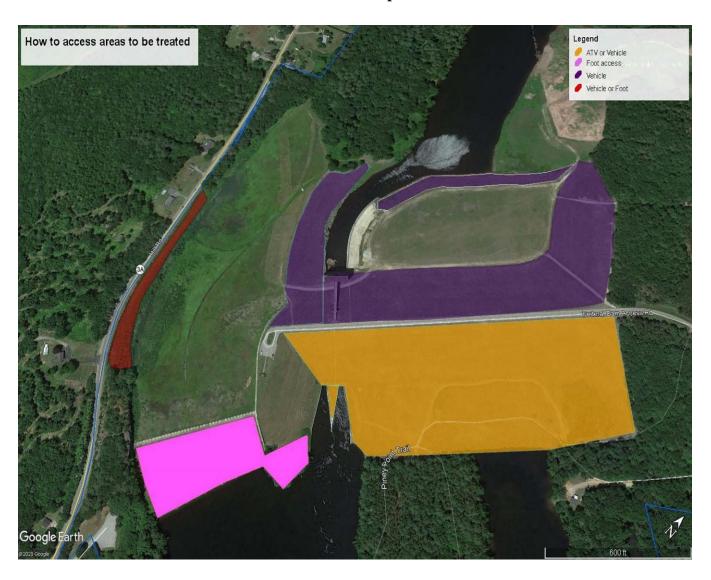

#### **Informational Map**

**Informational Map 2:** How to access areas to be treated at the Franklin Falls Dam Area.

**PLEASE NOTE:** The pink area is only accessible by foot. The Contractor must provide their own means of access and egress to this area.