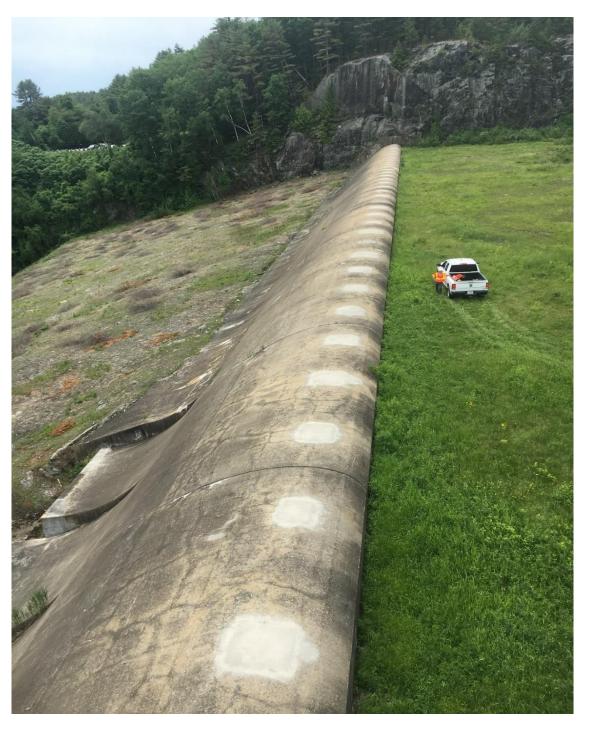

## **Informational Photo**

**Informational Photo 1:** Reference View of Spillway at Franklin Falls Dam.