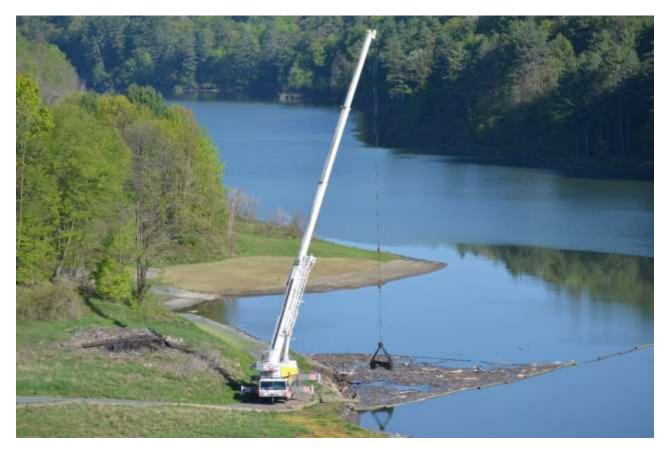

## **Informational Photos**

**Informational Photo 1:** Debris at the North Hartland Lake Log Boom during cleaning. The photo is intended to provide context to the nature of the work and set up area.