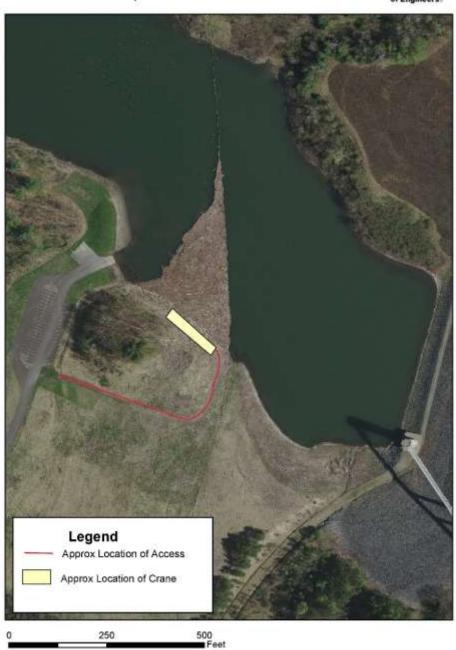

## **Informational Map**

U.S. Army Corps of Engineers North Hartland Lake Crane Access Map

Log Boom Area

**Informational Map 1:** Approximate locations of the service areas and access roads. Debris in map is not what is currently located on site.