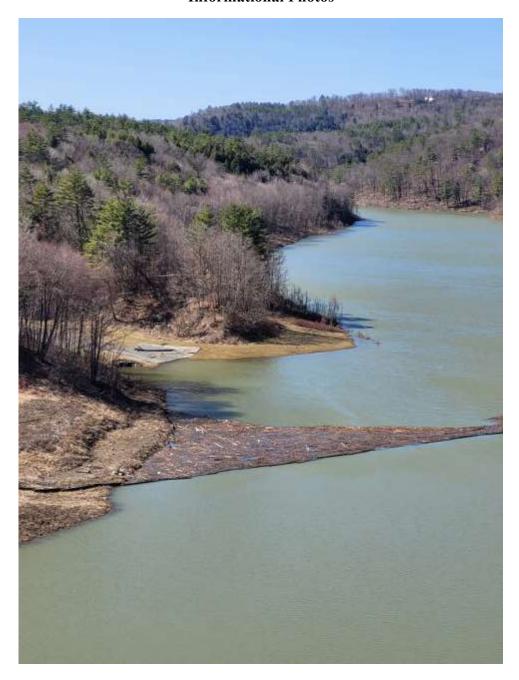

## **Informational Photos**

**Informational Photo 2:** Debris in the water and field at North Hartland Lake along the Western Log Boom. Access road along the base of the dam and under the bridge. Photo taken April 4, 2025