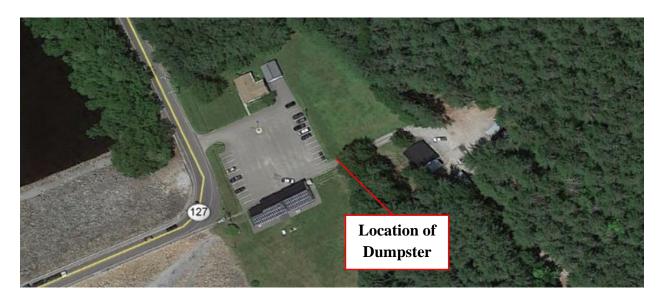

Exhibit 2: Location of the dumpster at the Hopkinton Project Office.

Exhibit 3: Aerial view of Elm Brook Park with facility and access point locations.