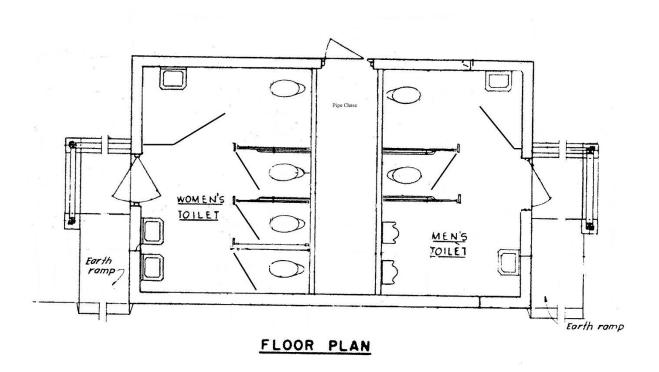

#### **Informational Photo**

**Exhibit 4:** Approximate floor layout of the Elm Brook Park lower restroom building. The water tank and pipes (not shown in diagram) are located in the pipe chase against the wall opposite the door.