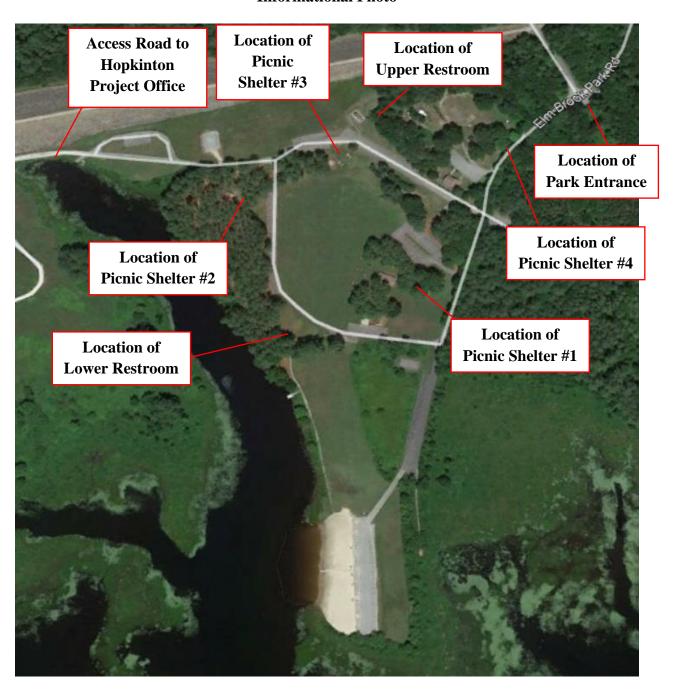

Exhibit 2: Location of the dumpster at the Hopkinton Project Office.

Exhibit 3: Aerial view of Elm Brook Park with facility and access point locations.