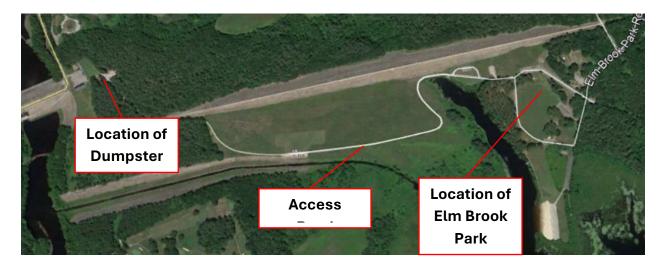

#### **Informational Map**

**Exhibit 1:** An overview reference map to show the location of Elm Brook Park in relation to the dumpster at the Hopkinton Lake Project Office. See Informational Maps 2 and 3 for more specific service location information.