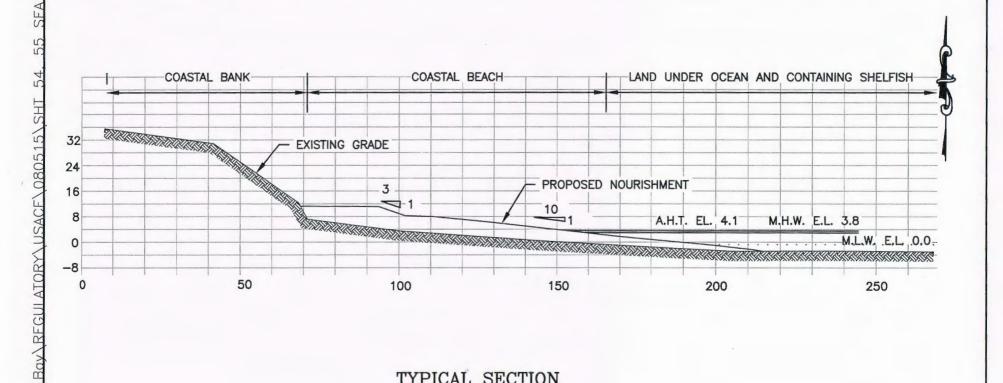

Beach Nourishment - four additional disposal sites are proposed as follows:

- Scatteree Landing expansion of existing approved beach nourishment area from 18,320 square feet (SF) to 80,995 SF for the Pleasant Bay dredging material.
- Linnell Lane for disposal of dredged material from Town dredging projects and additional capacity for the Pleasant Bay dredging.
- Nearshore an additional nearshore disposal site just outside the northern inlet for mechanical dredging
  in proximity to potential dredging locations and to provide an alternative site for hopper dredging
  operations if existing nearshore sites become infeasible to access due to ongoing changes in the beach
  and inlet morphology of the old inlet system.
- Pleasant Street (Private Beach) for disposal of dredged material from Town dredging projects.

**Proposed Disposal Sites** 

| Site Name                                 | Category          | Area (Square Feet)                |
|-------------------------------------------|-------------------|-----------------------------------|
| Pleasant Street                           | Beach Nourishment | 20,361                            |
| Forest Beach                              | Beach Nourishment | 115,157                           |
| Cockle Cove Beach                         | Beach Nourishment | 114,495                           |
| Hardings Beach                            | Beach Nourishment | 1,196,154                         |
| Oyster Pond Beach                         | Beach Nourishment | 14,794                            |
| Cotchpinicut Landing                      | Beach Nourishment | 2,579                             |
| Scatteree Landing                         | Beach Nourishment | Total 80,995<br>(Increase 62,675) |
| Claflin Landing Beach                     | Beach Nourishment | 164,007                           |
| Andrew Hardings Lane/<br>Lighthouse Beach | Beach Nourishment | 489,532                           |
| Barn Hill Landing                         | Beach Nourishment | 883                               |
| Battlefield Landing                       | Beach Nourishment | 5,165                             |
| Strong Island                             | Beach Nourishment | 5,433                             |
| Ryder's Cove                              | Beach Nourishment | 1,337                             |
| Mill Creek                                | Beach Nourishment | 30,162                            |
| Hardings Beach W                          | Nearshore         | 561,924                           |
| Hardings Beach E                          | Nearshore         | 1,219,680                         |
| Outside Bar (1987 Inlet)                  | Nearshore         | 10,018,800                        |
| Linnell Lane Beach                        | Beach Nourishment | 41,140                            |
| Pleasant Street Private Lots              | Beach Nourishment | 96,450                            |
| Nearshore Disposal Site                   | Nearshore         | 274,430                           |
|                                           | Total =           | 14,453,478                        |