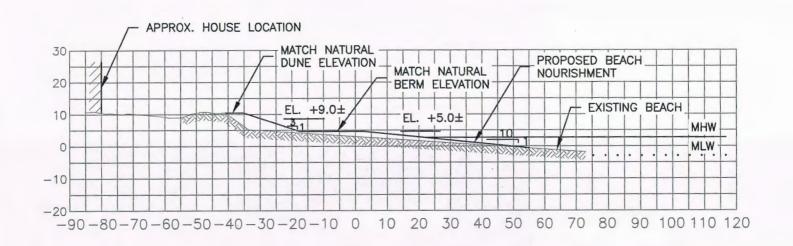

Beach Nourishment - four additional disposal sites are proposed as follows:

- Scatteree Landing expansion of existing approved beach nourishment area from 18,320 square feet (SF) to 80,995 SF for the Pleasant Bay dredging material.
- Linnell Lane for disposal of dredged material from Town dredging projects and additional capacity for the Pleasant Bay dredging.
- Nearshore an additional nearshore disposal site just outside the northern inlet for mechanical dredging
  in proximity to potential dredging locations and to provide an alternative site for hopper dredging
  operations if existing nearshore sites become infeasible to access due to ongoing changes in the beach
  and inlet morphology of the old inlet system.
- Pleasant Street (Private Beach) for disposal of dredged material from Town dredging projects.

Dredging would be performed by both mechanical and hydraulic means. The purpose of this permit review is to bring all of the Town's dredging and disposal activities under one comprehensive permit. This will give the Town the flexibility they need to dredge and nourish the highest priority areas and allow for effective and efficient use of Town resources. The permit will be valid for 10 years. The new work is shown on the attached plans entitled, "Town of Chatham Comprehensive Dredging and Disposal Project," on 17 sheets, and dated, August, 2015.