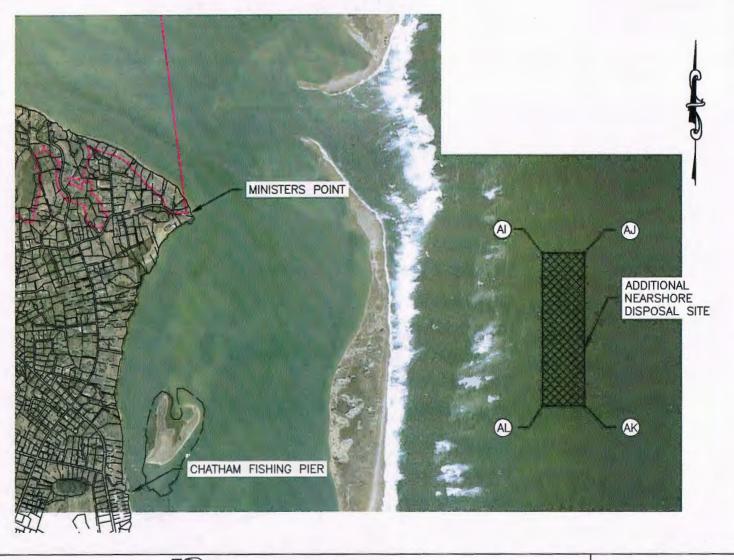

Dredging – two new dredging sites are proposed as follows:

- A large new zone of dredging (improvement dredging) is proposed in Pleasant Bay. Shoaling within
  Pleasant Bay has been an ongoing concern and the Town is proposing to incorporate improvement
  dredging within a new large "zone of potential dredging" located in Pleasant Bay between Minister's
  Point and Strong Island.
- A small maintenance dredging project has been added at Mitchell River.

Beach Nourishment - four additional disposal sites are proposed as follows:

- Scatteree Landing expansion of existing approved beach nourishment area from 18,320 square feet (SF) to 80,995 SF for the Pleasant Bay dredging material.
- Linnell Lane for disposal of dredged material from Town dredging projects and additional capacity for the Pleasant Bay dredging.
- Nearshore an additional nearshore disposal site just outside the northern inlet for mechanical dredging
  in proximity to potential dredging locations and to provide an alternative site for hopper dredging
  operations if existing nearshore sites become infeasible to access due to ongoing changes in the beach
  and inlet morphology of the old inlet system.
- Pleasant Street (Private Beach) for disposal of dredged material from Town dredging projects.

**Proposed Disposal Sites** 

| Site Name                                 | Category          | Area (Square Feet)                |
|-------------------------------------------|-------------------|-----------------------------------|
| Pleasant Street                           | Beach Nourishment | 20,361                            |
| Forest Beach                              | Beach Nourishment | 115,157                           |
| Cockle Cove Beach                         | Beach Nourishment | 114,495                           |
| Hardings Beach                            | Beach Nourishment | 1,196,154                         |
| Oyster Pond Beach                         | Beach Nourishment | 14,794                            |
| Cotchpinicut Landing                      | Beach Nourishment | 2,579                             |
| Scatteree Landing                         | Beach Nourishment | Total 80,995<br>(Increase 62,675) |
| Claflin Landing Beach                     | Beach Nourishment | 164,007                           |
| Andrew Hardings Lane/<br>Lighthouse Beach | Beach Nourishment | 489,532                           |
| Barn Hill Landing                         | Beach Nourishment | 883                               |
| Battlefield Landing                       | Beach Nourishment | 5,165                             |
| Strong Island                             | Beach Nourishment | 5,433                             |
| Ryder's Cove                              | Beach Nourishment | 1,337                             |
| Mill Creek                                | Beach Nourishment | 30,162                            |
| Hardings Beach W                          | Nearshore         | 561,924                           |
| Hardings Beach E                          | Nearshore         | 1,219,680                         |
| Outside Bar (1987 Inlet)                  | Nearshore         | 10,018,800                        |
| Linnell Lane Beach                        | Beach Nourishment | 41,140                            |
| Pleasant Street Private Lots              | Beach Nourishment | 96,450                            |
| Nearshore Disposal Site                   | Nearshore         | 274,430                           |
|                                           | Total =           | 14,453,478                        |