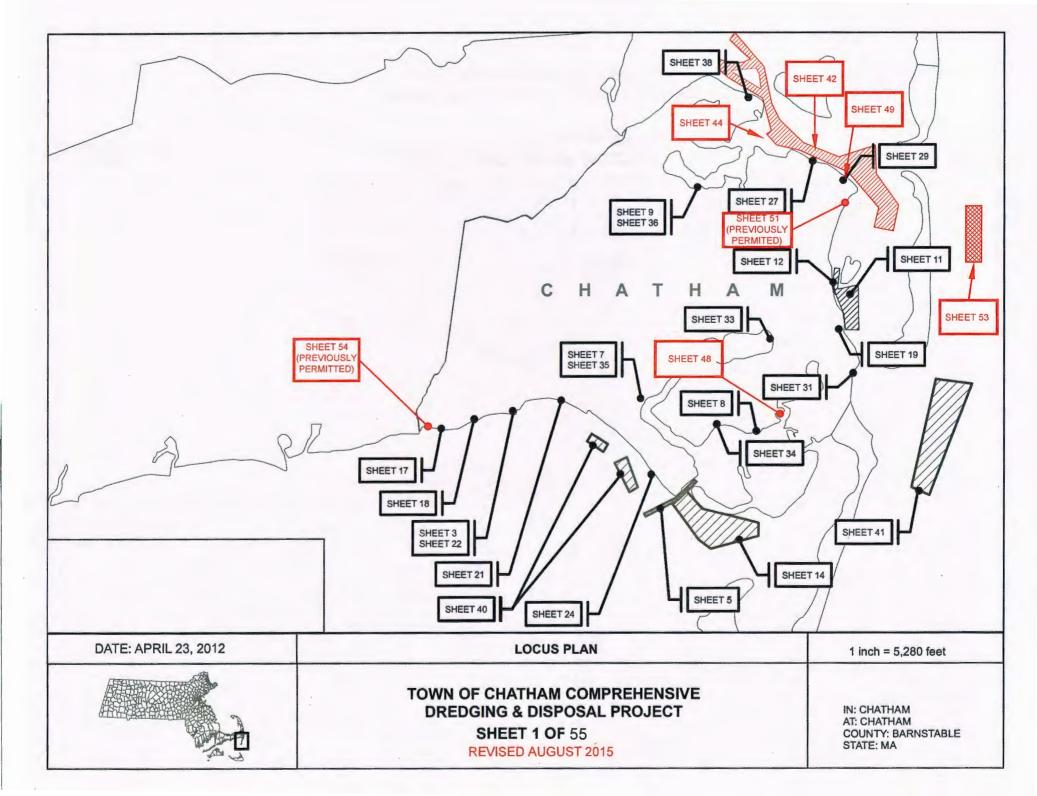

In Reply Refer To: Kevin R. Kotelly, P.E.

Phone: (978) 318-8703

E-mail: kevin.r.kotelly@usace.army.mil

The District Engineer has received a permit application to conduct work in waters of the United States from the Town of Chatham, Massachusetts, 261 George Ryder Road, Chatham, Massachusetts 02633. This work is proposed in nine waterways and twenty disposal areas in the Town of Chatham, Massachusetts. The location of the Town of Chatham, Massachusetts, on the USGS Chatham quadrangle is at Latitude 41°40'55" N and Longitude 69°57'37" E.

### WATERWAY AND LOCATION OF THE PROPOSED WORK

This work is proposed in nine waterways and twenty disposal areas in the Town of Chatham, Massachusetts. The location of the Town of Chatham, Massachusetts, on the USGS Chatham quadrangle is at Latitude 41°40'55" N and Longitude 69°57'37" E.