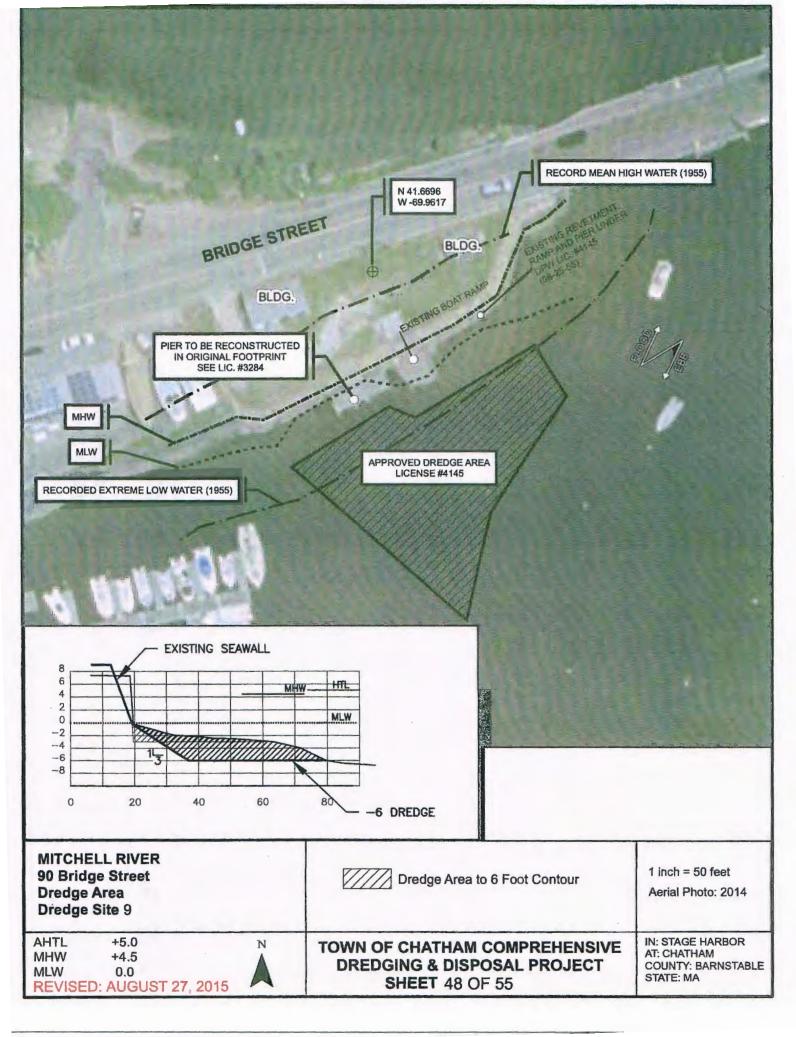

Dredging – two new dredging sites are proposed as follows:

- A large new zone of dredging (improvement dredging) is proposed in Pleasant Bay. Shoaling within
  Pleasant Bay has been an ongoing concern and the Town is proposing to incorporate improvement
  dredging within a new large "zone of potential dredging" located in Pleasant Bay between Minister's
  Point and Strong Island.
- A small maintenance dredging project has been added at Mitchell River.

A complete summary of all Town dredging and disposal is listed below. The new dredging and disposal sites are listed in bold borders.

**Proposed Dredge Sites** 

|                               |             | oposed Dieage               | 1000           |             |
|-------------------------------|-------------|-----------------------------|----------------|-------------|
| Site Name                     | Volume (CY) | Area (SF)                   | Depth (MLW)    | Category    |
| Mill Creek                    | 16,500      | 55,500                      | -3 and -5      | Maintenance |
| Stage Harbor (FNP)            | 150,000     | 450,000                     | -10            | Maintenance |
| Barn Hill Landing             | 100         | 525                         | -3             | Maintenance |
| Old Mill Boat Yard            | 100         | 2550                        | -3             | Maintenance |
| Ryder's Cove                  | 150         | 2350                        | -2             | Maintenance |
| Aunt Lydia's<br>Cove (FNP)    | 150,000     | 2,600,000<br>(Dredge Zone)  | -8             | Maintenance |
| Morris Island Cut             | 20,000      | 7,155,200<br>(Dredge Zone)  | -4             | New         |
| Pleasant Bay Zone of Dredging | 11,700      | 13,550,000<br>(Dredge Zone) | -4, -6, and -8 | New         |
| Mitchell River<br>Dredging    | 500         | 8,450                       | -6             | Maintenance |
| Total =                       | 349,050     | 23,824,575                  |                |             |