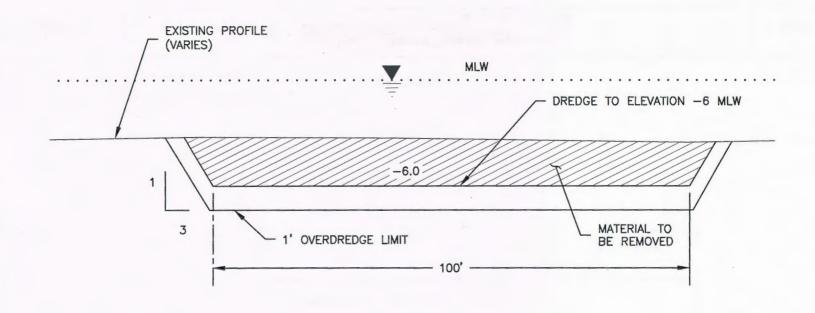

A complete summary of all Town dredging and disposal is listed below. The new dredging and disposal sites are listed in bold borders.

**Proposed Dredge Sites** 

|                               |             | oposed Dieage               | 1000           |             |
|-------------------------------|-------------|-----------------------------|----------------|-------------|
| Site Name                     | Volume (CY) | Area (SF)                   | Depth (MLW)    | Category    |
| Mill Creek                    | 16,500      | 55,500                      | -3 and -5      | Maintenance |
| Stage Harbor (FNP)            | 150,000     | 450,000                     | -10            | Maintenance |
| Barn Hill Landing             | 100         | 525                         | -3             | Maintenance |
| Old Mill Boat Yard            | 100         | 2550                        | -3             | Maintenance |
| Ryder's Cove                  | 150         | 2350                        | -2             | Maintenance |
| Aunt Lydia's<br>Cove (FNP)    | 150,000     | 2,600,000<br>(Dredge Zone)  | -8             | Maintenance |
| Morris Island Cut             | 20,000      | 7,155,200<br>(Dredge Zone)  | -4             | New         |
| Pleasant Bay Zone of Dredging | 11,700      | 13,550,000<br>(Dredge Zone) | -4, -6, and -8 | New         |
| Mitchell River<br>Dredging    | 500         | 8,450                       | -6             | Maintenance |
| Total =                       | 349,050     | 23,824,575                  |                |             |