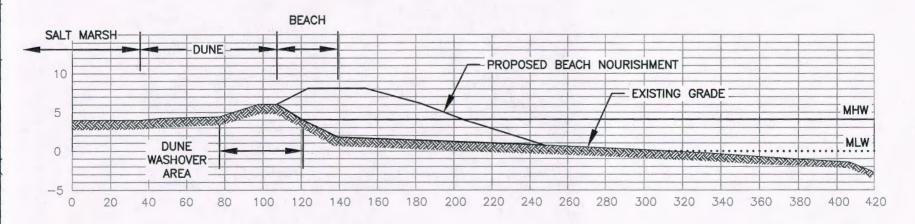

Beach Nourishment - four additional disposal sites are proposed as follows:

- Scatteree Landing expansion of existing approved beach nourishment area from 18,320 square feet (SF) to 80,995 SF for the Pleasant Bay dredging material.
- Linnell Lane for disposal of dredged material from Town dredging projects and additional capacity for the Pleasant Bay dredging.
- Nearshore an additional nearshore disposal site just outside the northern inlet for mechanical dredging
  in proximity to potential dredging locations and to provide an alternative site for hopper dredging
  operations if existing nearshore sites become infeasible to access due to ongoing changes in the beach
  and inlet morphology of the old inlet system.
- Pleasant Street (Private Beach) for disposal of dredged material from Town dredging projects.

Dredging would be performed by both mechanical and hydraulic means. The purpose of this permit review is to bring all of the Town's dredging and disposal activities under one comprehensive permit. This will give the Town the flexibility they need to dredge and nourish the highest priority areas and allow for effective and efficient use of Town resources. The permit will be valid for 10 years. The new work is shown on the attached plans entitled, "Town of Chatham Comprehensive Dredging and Disposal Project," on 17 sheets, and dated, August, 2015.