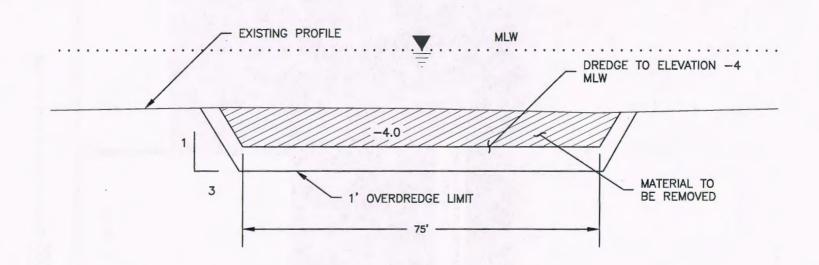

A complete summary of all Town dredging and disposal is listed below. The new dredging and disposal sites are listed in bold borders.

**Proposed Dredge Sites** 

|                               |             | oposed Dieage               | 1000           |             |
|-------------------------------|-------------|-----------------------------|----------------|-------------|
| Site Name                     | Volume (CY) | Area (SF)                   | Depth (MLW)    | Category    |
| Mill Creek                    | 16,500      | 55,500                      | -3 and -5      | Maintenance |
| Stage Harbor (FNP)            | 150,000     | 450,000                     | -10            | Maintenance |
| Barn Hill Landing             | 100         | 525                         | -3             | Maintenance |
| Old Mill Boat Yard            | 100         | 2550                        | -3             | Maintenance |
| Ryder's Cove                  | 150         | 2350                        | -2             | Maintenance |
| Aunt Lydia's<br>Cove (FNP)    | 150,000     | 2,600,000<br>(Dredge Zone)  | -8             | Maintenance |
| Morris Island Cut             | 20,000      | 7,155,200<br>(Dredge Zone)  | -4             | New         |
| Pleasant Bay Zone of Dredging | 11,700      | 13,550,000<br>(Dredge Zone) | -4, -6, and -8 | New         |
| Mitchell River<br>Dredging    | 500         | 8,450                       | -6             | Maintenance |
| Total =                       | 349,050     | 23,824,575                  |                |             |