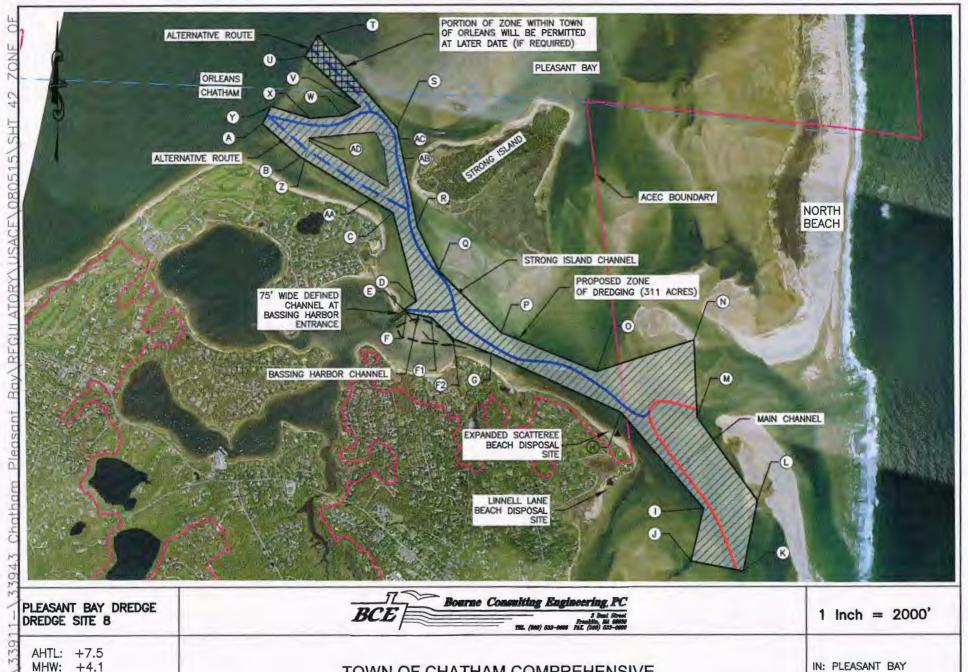

Dredging – two new dredging sites are proposed as follows:

- A large new zone of dredging (improvement dredging) is proposed in Pleasant Bay. Shoaling within
  Pleasant Bay has been an ongoing concern and the Town is proposing to incorporate improvement
  dredging within a new large "zone of potential dredging" located in Pleasant Bay between Minister's
  Point and Strong Island.
- A small maintenance dredging project has been added at Mitchell River.

A complete summary of all Town dredging and disposal is listed below. The new dredging and disposal sites are listed in bold borders.

**Proposed Dredge Sites** 

|                               |             | oposed Dieage               | 1000           |             |
|-------------------------------|-------------|-----------------------------|----------------|-------------|
| Site Name                     | Volume (CY) | Area (SF)                   | Depth (MLW)    | Category    |
| Mill Creek                    | 16,500      | 55,500                      | -3 and -5      | Maintenance |
| Stage Harbor (FNP)            | 150,000     | 450,000                     | -10            | Maintenance |
| Barn Hill Landing             | 100         | 525                         | -3             | Maintenance |
| Old Mill Boat Yard            | 100         | 2550                        | -3             | Maintenance |
| Ryder's Cove                  | 150         | 2350                        | -2             | Maintenance |
| Aunt Lydia's<br>Cove (FNP)    | 150,000     | 2,600,000<br>(Dredge Zone)  | -8             | Maintenance |
| Morris Island Cut             | 20,000      | 7,155,200<br>(Dredge Zone)  | -4             | New         |
| Pleasant Bay Zone of Dredging | 11,700      | 13,550,000<br>(Dredge Zone) | -4, -6, and -8 | New         |
| Mitchell River<br>Dredging    | 500         | 8,450                       | -6             | Maintenance |
| Total =                       | 349,050     | 23,824,575                  |                |             |