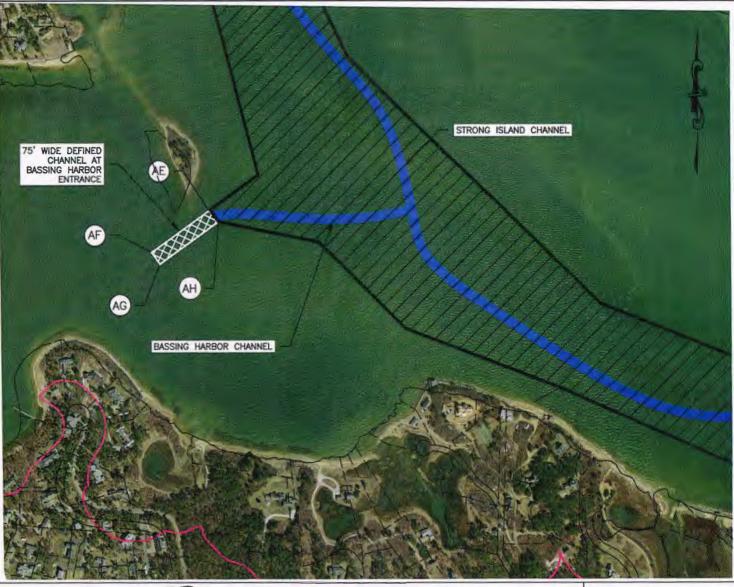

Dredging – two new dredging sites are proposed as follows:

- A large new zone of dredging (improvement dredging) is proposed in Pleasant Bay. Shoaling within
  Pleasant Bay has been an ongoing concern and the Town is proposing to incorporate improvement
  dredging within a new large "zone of potential dredging" located in Pleasant Bay between Minister's
  Point and Strong Island.
- A small maintenance dredging project has been added at Mitchell River.

A complete summary of all Town dredging and disposal is listed below. The new dredging and disposal sites are listed in bold borders.

**Proposed Dredge Sites** 

|                               |             | oposed Dieage               | 1000           |             |
|-------------------------------|-------------|-----------------------------|----------------|-------------|
| Site Name                     | Volume (CY) | Area (SF)                   | Depth (MLW)    | Category    |
| Mill Creek                    | 16,500      | 55,500                      | -3 and -5      | Maintenance |
| Stage Harbor (FNP)            | 150,000     | 450,000                     | -10            | Maintenance |
| Barn Hill Landing             | 100         | 525                         | -3             | Maintenance |
| Old Mill Boat Yard            | 100         | 2550                        | -3             | Maintenance |
| Ryder's Cove                  | 150         | 2350                        | -2             | Maintenance |
| Aunt Lydia's<br>Cove (FNP)    | 150,000     | 2,600,000<br>(Dredge Zone)  | -8             | Maintenance |
| Morris Island Cut             | 20,000      | 7,155,200<br>(Dredge Zone)  | -4             | New         |
| Pleasant Bay Zone of Dredging | 11,700      | 13,550,000<br>(Dredge Zone) | -4, -6, and -8 | New         |
| Mitchell River<br>Dredging    | 500         | 8,450                       | -6             | Maintenance |
| Total =                       | 349,050     | 23,824,575                  |                |             |