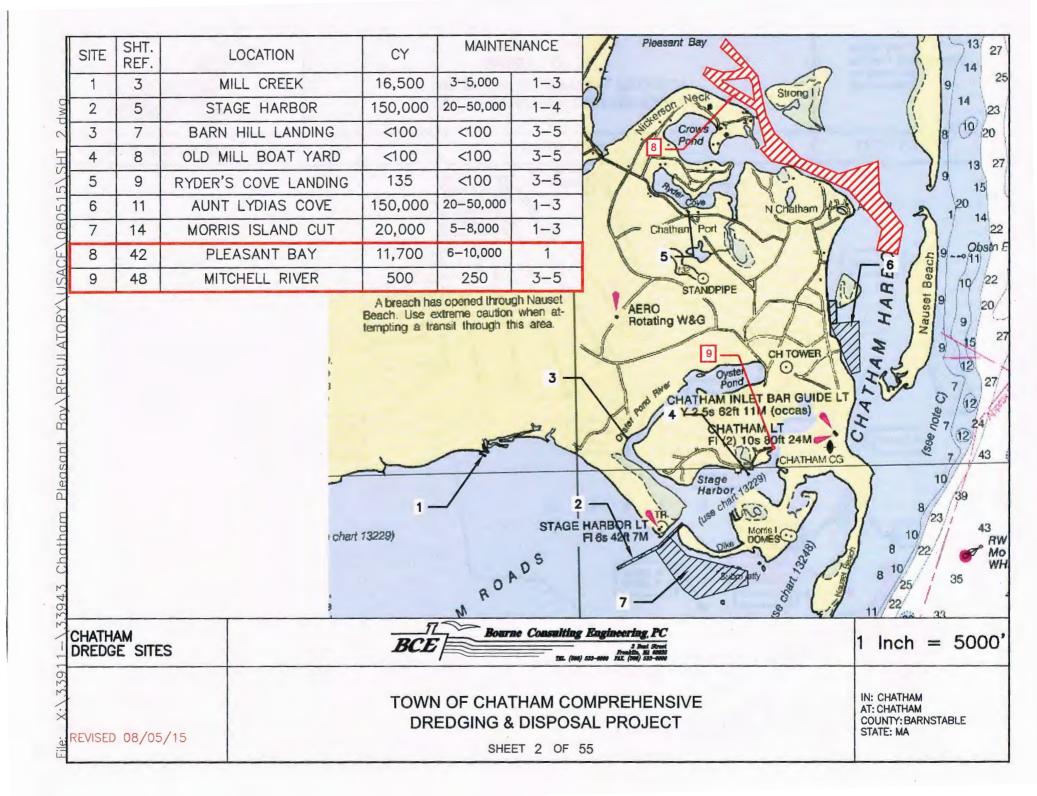

A complete summary of all Town dredging and disposal is listed below. The new dredging and disposal sites are listed in bold borders.

**Proposed Dredge Sites** 

|                               |             | oposed Dieage               | 1000           |             |
|-------------------------------|-------------|-----------------------------|----------------|-------------|
| Site Name                     | Volume (CY) | Area (SF)                   | Depth (MLW)    | Category    |
| Mill Creek                    | 16,500      | 55,500                      | -3 and -5      | Maintenance |
| Stage Harbor (FNP)            | 150,000     | 450,000                     | -10            | Maintenance |
| Barn Hill Landing             | 100         | 525                         | -3             | Maintenance |
| Old Mill Boat Yard            | 100         | 2550                        | -3             | Maintenance |
| Ryder's Cove                  | 150         | 2350                        | -2             | Maintenance |
| Aunt Lydia's<br>Cove (FNP)    | 150,000     | 2,600,000<br>(Dredge Zone)  | -8             | Maintenance |
| Morris Island Cut             | 20,000      | 7,155,200<br>(Dredge Zone)  | -4             | New         |
| Pleasant Bay Zone of Dredging | 11,700      | 13,550,000<br>(Dredge Zone) | -4, -6, and -8 | New         |
| Mitchell River<br>Dredging    | 500         | 8,450                       | -6             | Maintenance |
| Total =                       | 349,050     | 23,824,575                  |                |             |

### WATERWAY AND LOCATION OF THE PROPOSED WORK

This work is proposed in nine waterways and twenty disposal areas in the Town of Chatham, Massachusetts. The location of the Town of Chatham, Massachusetts, on the USGS Chatham quadrangle is at Latitude 41°40'55" N and Longitude 69°57'37" E.