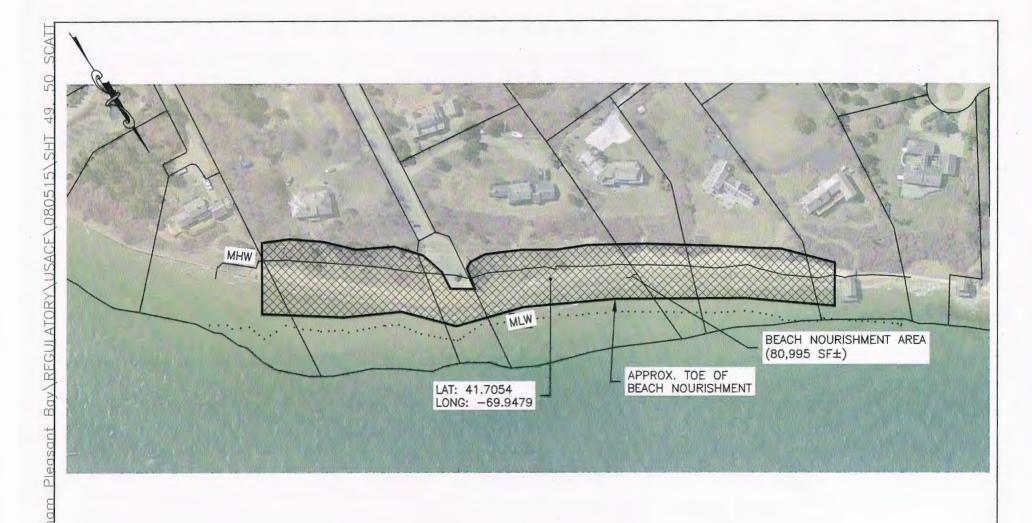

Beach Nourishment - four additional disposal sites are proposed as follows:

- Scatteree Landing expansion of existing approved beach nourishment area from 18,320 square feet (SF) to 80,995 SF for the Pleasant Bay dredging material.
- Linnell Lane for disposal of dredged material from Town dredging projects and additional capacity for the Pleasant Bay dredging.
- Nearshore an additional nearshore disposal site just outside the northern inlet for mechanical dredging
  in proximity to potential dredging locations and to provide an alternative site for hopper dredging
  operations if existing nearshore sites become infeasible to access due to ongoing changes in the beach
  and inlet morphology of the old inlet system.
- Pleasant Street (Private Beach) for disposal of dredged material from Town dredging projects.

**Proposed Disposal Sites** 

| Site Name                                 | Category          | Area (Square Feet)                |
|-------------------------------------------|-------------------|-----------------------------------|
| Pleasant Street                           | Beach Nourishment | 20,361                            |
| Forest Beach                              | Beach Nourishment | 115,157                           |
| Cockle Cove Beach                         | Beach Nourishment | 114,495                           |
| Hardings Beach                            | Beach Nourishment | 1,196,154                         |
| Oyster Pond Beach                         | Beach Nourishment | 14,794                            |
| Cotchpinicut Landing                      | Beach Nourishment | 2,579                             |
| Scatteree Landing                         | Beach Nourishment | Total 80,995<br>(Increase 62,675) |
| Claflin Landing Beach                     | Beach Nourishment | 164,007                           |
| Andrew Hardings Lane/<br>Lighthouse Beach | Beach Nourishment | 489,532                           |
| Barn Hill Landing                         | Beach Nourishment | 883                               |
| Battlefield Landing                       | Beach Nourishment | 5,165                             |
| Strong Island                             | Beach Nourishment | 5,433                             |
| Ryder's Cove                              | Beach Nourishment | 1,337                             |
| Mill Creek                                | Beach Nourishment | 30,162                            |
| Hardings Beach W                          | Nearshore         | 561,924                           |
| Hardings Beach E                          | Nearshore         | 1,219,680                         |
| Outside Bar (1987 Inlet)                  | Nearshore         | 10,018,800                        |
| Linnell Lane Beach                        | Beach Nourishment | 41,140                            |
| Pleasant Street Private Lots              | Beach Nourishment | 96,450                            |
| Nearshore Disposal Site                   | Nearshore         | 274,430                           |
|                                           | Total =           | 14,453,478                        |