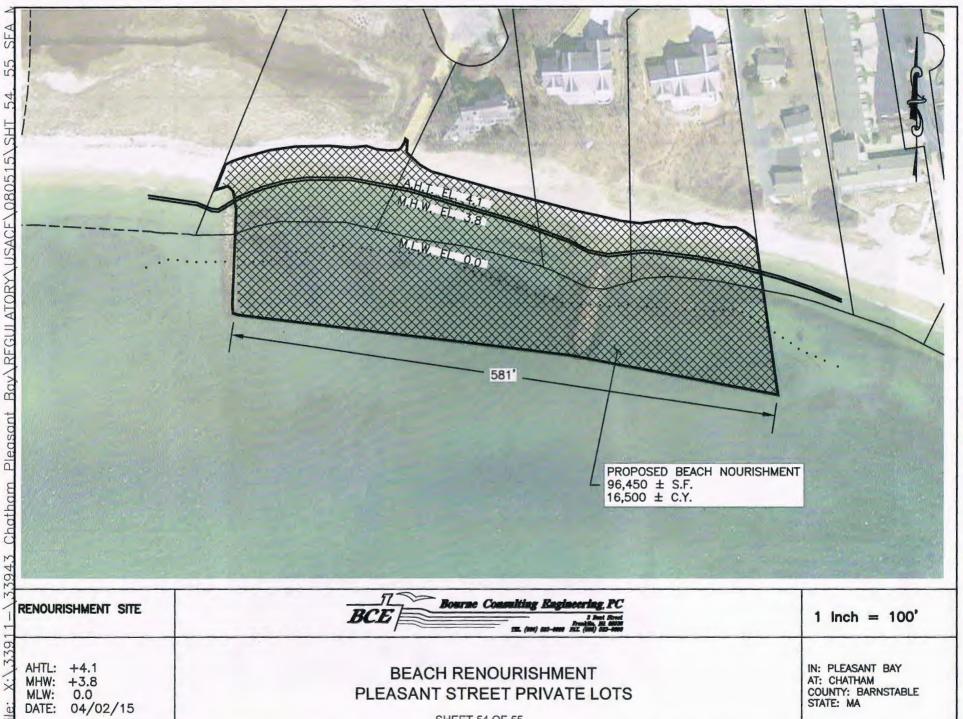

Beach Nourishment - four additional disposal sites are proposed as follows:

- Scatteree Landing expansion of existing approved beach nourishment area from 18,320 square feet (SF) to 80,995 SF for the Pleasant Bay dredging material.
- Linnell Lane for disposal of dredged material from Town dredging projects and additional capacity for the Pleasant Bay dredging.
- Nearshore an additional nearshore disposal site just outside the northern inlet for mechanical dredging
  in proximity to potential dredging locations and to provide an alternative site for hopper dredging
  operations if existing nearshore sites become infeasible to access due to ongoing changes in the beach
  and inlet morphology of the old inlet system.
- Pleasant Street (Private Beach) for disposal of dredged material from Town dredging projects.

**Proposed Disposal Sites** 

| Site Name                                 | Category          | Area (Square Feet)                |
|-------------------------------------------|-------------------|-----------------------------------|
| Pleasant Street                           | Beach Nourishment | 20,361                            |
| Forest Beach                              | Beach Nourishment | 115,157                           |
| Cockle Cove Beach                         | Beach Nourishment | 114,495                           |
| Hardings Beach                            | Beach Nourishment | 1,196,154                         |
| Oyster Pond Beach                         | Beach Nourishment | 14,794                            |
| Cotchpinicut Landing                      | Beach Nourishment | 2,579                             |
| Scatteree Landing                         | Beach Nourishment | Total 80,995<br>(Increase 62,675) |
| Claflin Landing Beach                     | Beach Nourishment | 164,007                           |
| Andrew Hardings Lane/<br>Lighthouse Beach | Beach Nourishment | 489,532                           |
| Barn Hill Landing                         | Beach Nourishment | 883                               |
| Battlefield Landing                       | Beach Nourishment | 5,165                             |
| Strong Island                             | Beach Nourishment | 5,433                             |
| Ryder's Cove                              | Beach Nourishment | 1,337                             |
| Mill Creek                                | Beach Nourishment | 30,162                            |
| Hardings Beach W                          | Nearshore         | 561,924                           |
| Hardings Beach E                          | Nearshore         | 1,219,680                         |
| Outside Bar (1987 Inlet)                  | Nearshore         | 10,018,800                        |
| Linnell Lane Beach                        | Beach Nourishment | 41,140                            |
| Pleasant Street Private Lots              | Beach Nourishment | 96,450                            |
| Nearshore Disposal Site                   | Nearshore         | 274,430                           |
|                                           | Total =           | 14,453,478                        |