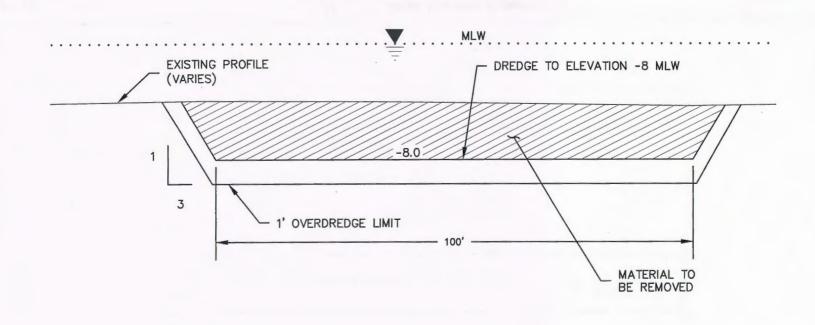

A complete summary of all Town dredging and disposal is listed below. The new dredging and disposal sites are listed in bold borders.

**Proposed Dredge Sites** 

|                               |             | oposed Dieage               | 1000           |             |
|-------------------------------|-------------|-----------------------------|----------------|-------------|
| Site Name                     | Volume (CY) | Area (SF)                   | Depth (MLW)    | Category    |
| Mill Creek                    | 16,500      | 55,500                      | -3 and -5      | Maintenance |
| Stage Harbor (FNP)            | 150,000     | 450,000                     | -10            | Maintenance |
| Barn Hill Landing             | 100         | 525                         | -3             | Maintenance |
| Old Mill Boat Yard            | 100         | 2550                        | -3             | Maintenance |
| Ryder's Cove                  | 150         | 2350                        | -2             | Maintenance |
| Aunt Lydia's<br>Cove (FNP)    | 150,000     | 2,600,000<br>(Dredge Zone)  | -8             | Maintenance |
| Morris Island Cut             | 20,000      | 7,155,200<br>(Dredge Zone)  | -4             | New         |
| Pleasant Bay Zone of Dredging | 11,700      | 13,550,000<br>(Dredge Zone) | -4, -6, and -8 | New         |
| Mitchell River<br>Dredging    | 500         | 8,450                       | -6             | Maintenance |
| Total =                       | 349,050     | 23,824,575                  |                |             |