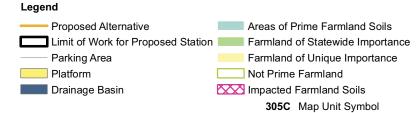

Taunton Depot Station Site Farmland Soils













Stoughton PS-1 Traction Power Station Farmland Soils



## Proposed Alternative Areas of Prime Farmland Soils Limit of Work for Traction Power Site Farmland of Statewide Importance Farmland of Unique Importance Not Prime Farmland Impacted Farmland Soil 305C Map Unit Symbol

Figure 4.11-6

Stoughton SWS-2 Traction Power Station Farmland Soils



## Legend Areas of Prime Farmland Soils Proposed Alternative Limit of Work for Traction Power Site Farmland of Statewide Importance Farmland of Unique Importance Not Prime Farmland Impacted Farmland Soil 305C Map Unit Symbol

Stoughton TPSS-1 Traction Power Station Farmland Soils





Stoughton TPSS-2 Traction Power Station Farmland Soils