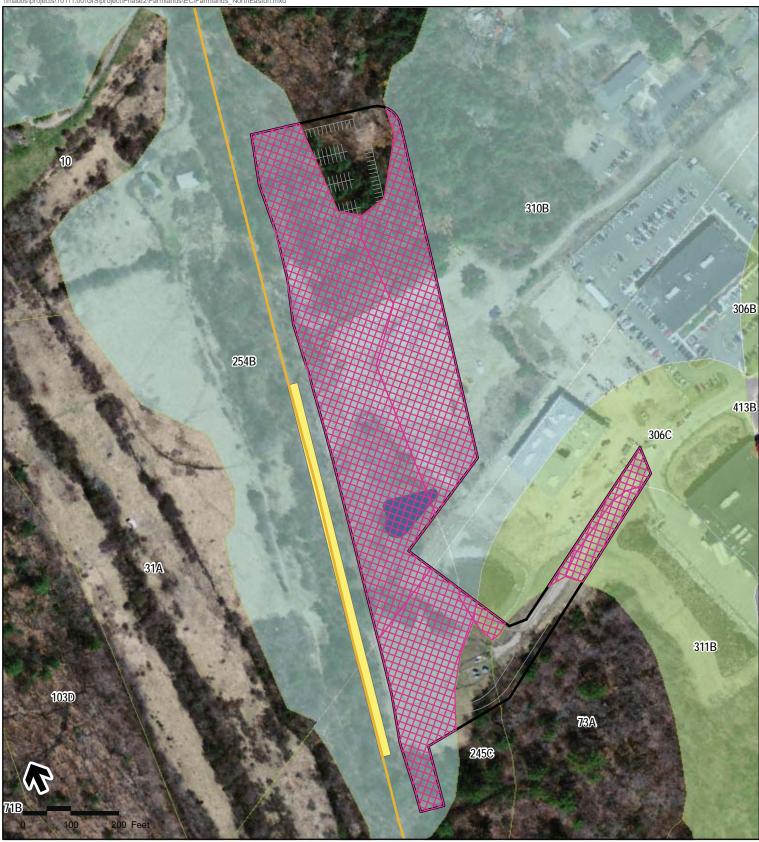

Taunton Depot Station Site Farmland Soils

Stoughton PS-1 Traction Power Station Farmland Soils

## Proposed Alternative Areas of Prime Farmland Soils Limit of Work for Traction Power Site Farmland of Statewide Importance Farmland of Unique Importance Not Prime Farmland Impacted Farmland Soil 305C Map Unit Symbol