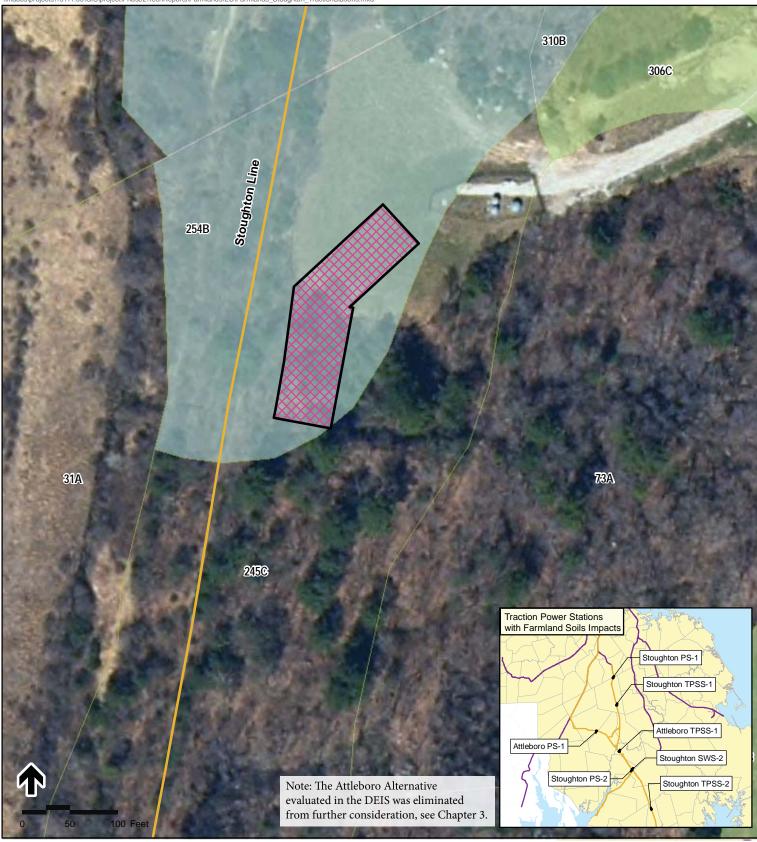

## Legend Areas of Prime Farmland Soils Proposed Alternative Limit of Work for Traction Power Site Farmland of Statewide Importance Farmland of Unique Importance Not Prime Farmland Impacted Farmland Soil 305C Map Unit Symbol

Stoughton TPSS-1 Traction Power Station Farmland Soils

Stoughton TPSS-2 Traction Power Station Farmland Soils