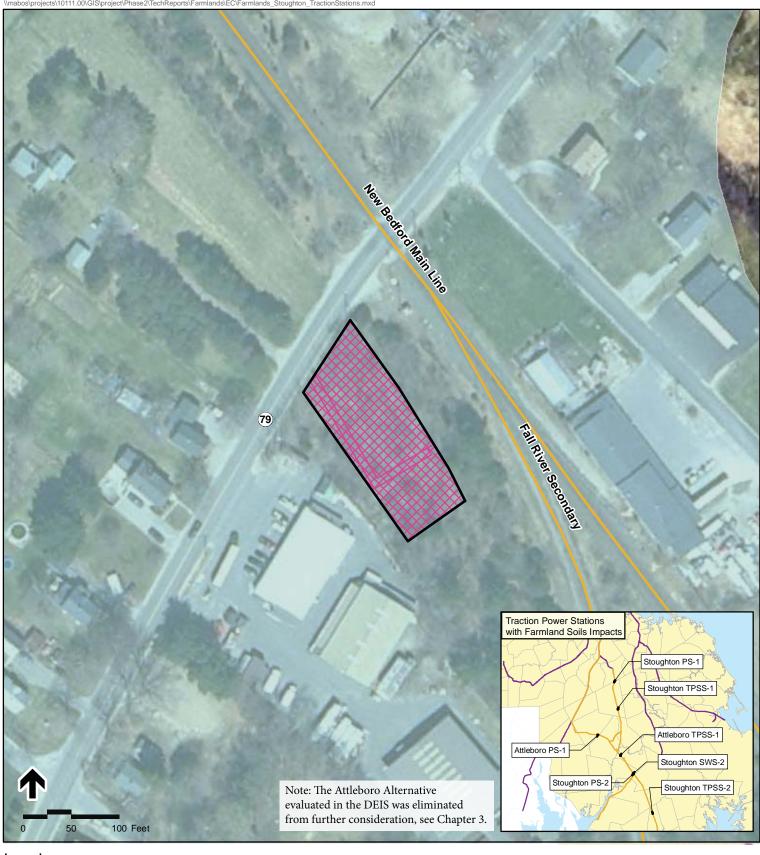

Taunton Depot Station Site Farmland Soils













Stoughton PS-1 Traction Power Station Farmland Soils



## Proposed Alternative Areas of Prime Farmland Soils Limit of Work for Traction Power Site Farmland of Statewide Importance Farmland of Unique Importance Not Prime Farmland Impacted Farmland Soil 305C Map Unit Symbol

Figure 4.11-6

Stoughton SWS-2 Traction Power Station Farmland Soils



## Legend Areas of Prime Farmland Soils Proposed Alternative Limit of Work for Traction Power Site Farmland of Statewide Importance Farmland of Unique Importance Not Prime Farmland Impacted Farmland Soil 305C Map Unit Symbol

Stoughton TPSS-1 Traction Power Station Farmland Soils





Stoughton TPSS-2 Traction Power Station Farmland Soils