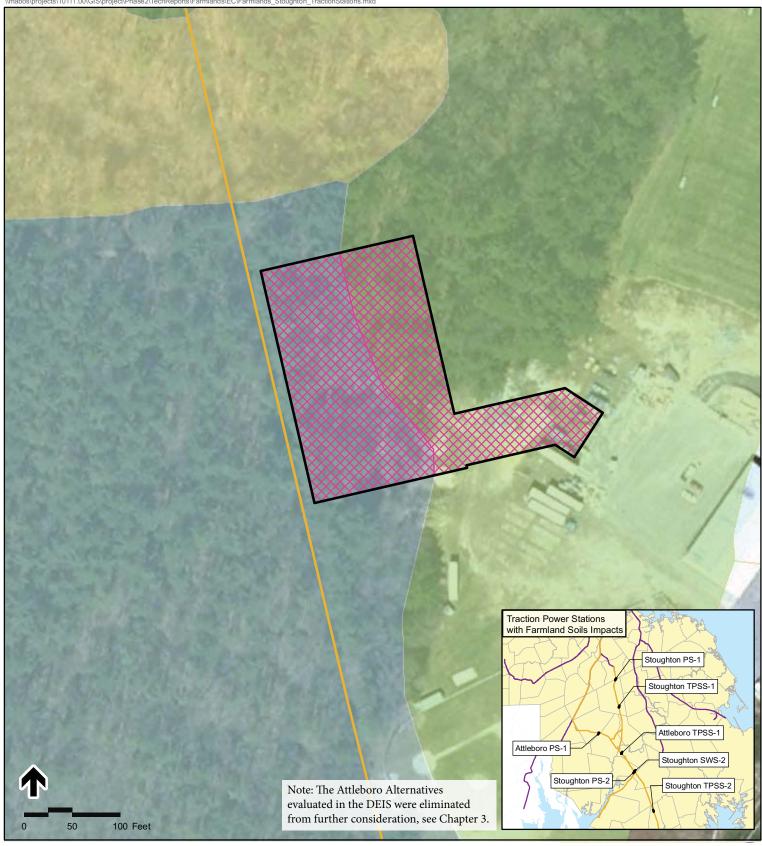

Stoughton TPSS-1 Traction Power Station Farmland Soils

Stoughton TPSS-2 Traction Power Station Farmland Soils