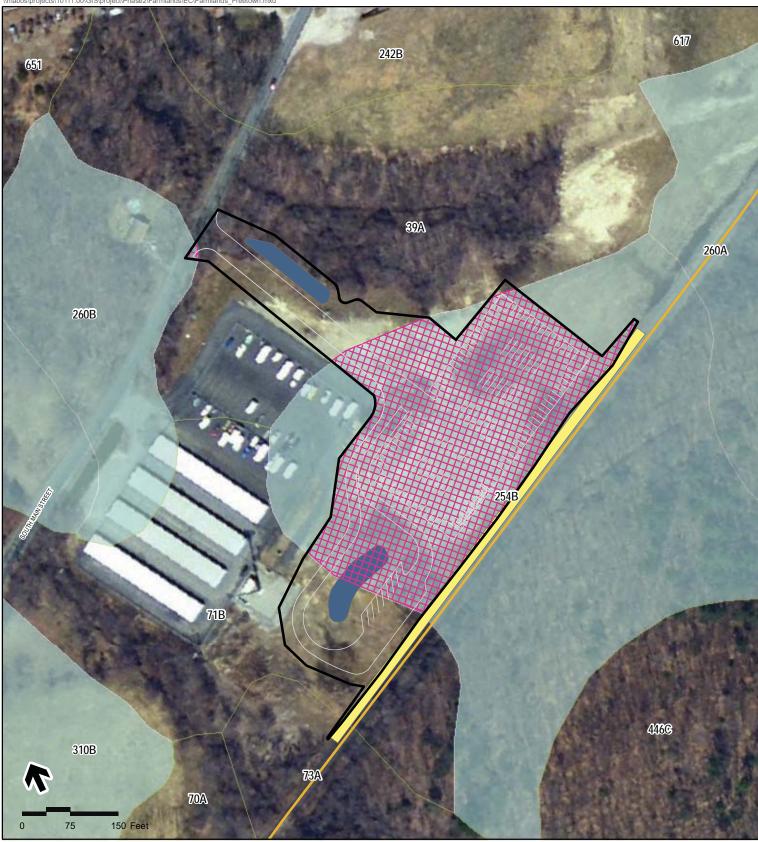

Taunton Depot Station Site Farmland Soils

Stoughton PS-1 Traction Power Station Farmland Soils