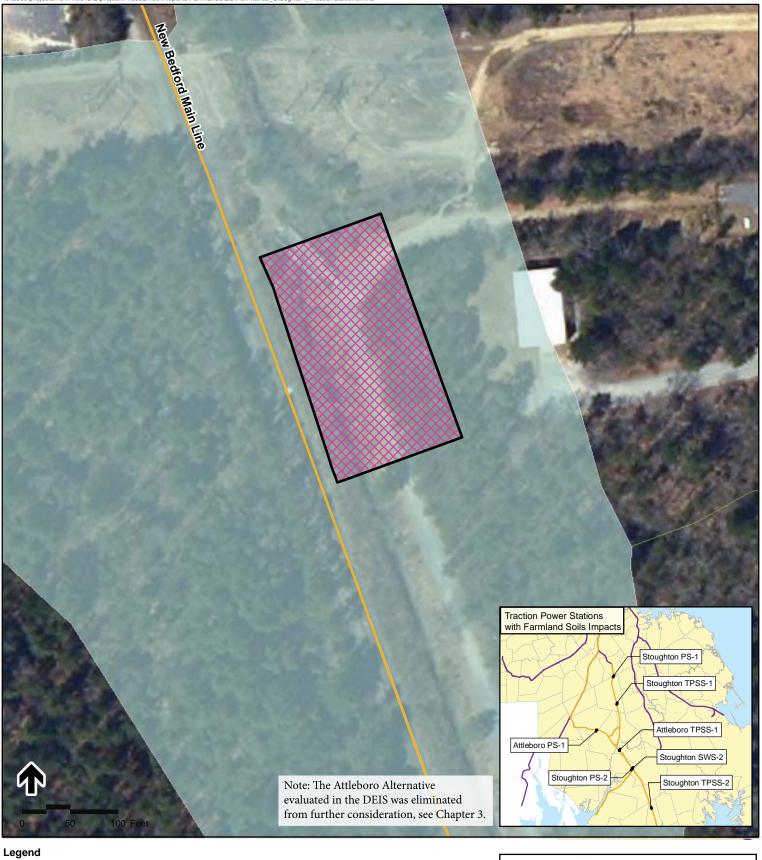

Stoughton TPSS-1 Traction Power Station Farmland Soils

Stoughton TPSS-2 Traction Power Station Farmland Soils