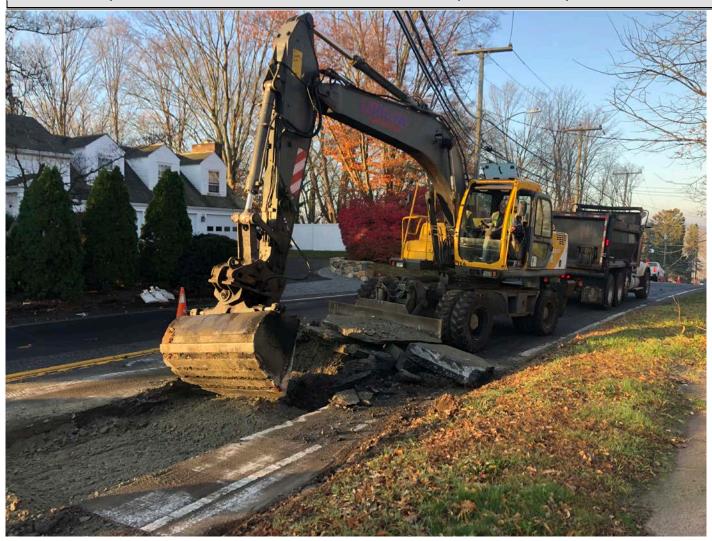

Picture 2: Ludlow stripping pavement from trench overcuts on the westbound lane of Route 68, Durham as part of permanent paving activities. View to the southwest.

| Res. Representative: | J. Meunier | <b>Date:</b> 11/09/20 |
|----------------------|------------|-----------------------|