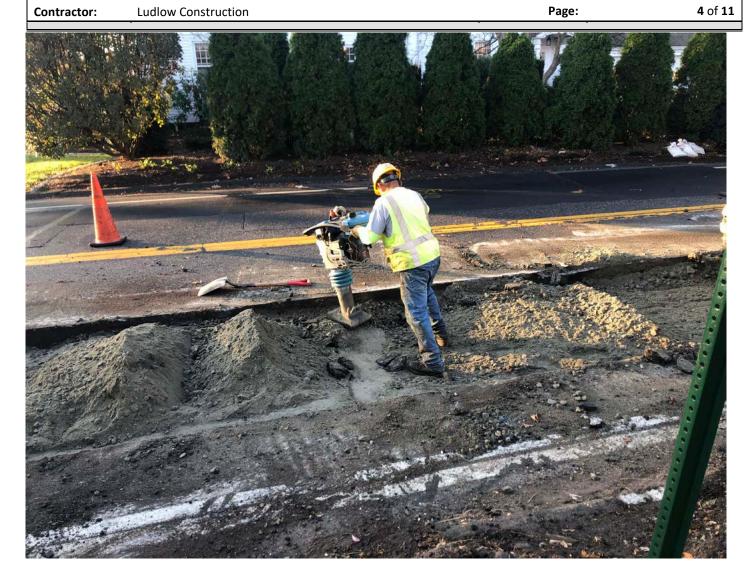

Picture 1: Ludlow compacting 1.5" gravel at Station 601+00 on the westbound lane of Route 68, Durham as part of permanent paving activities. View to the south.

Res. Representative: J. Meunier Date: 11/09/20