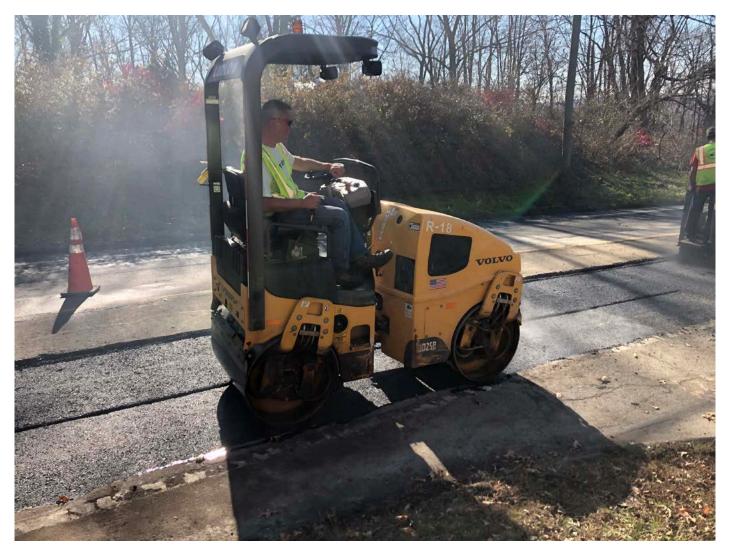

Picture 1: Ludlow compacting 1.5" gravel at Station 601+00 on the westbound lane of Route 68, Durham as part of permanent paving activities. View to the south.

Res. Representative: J. Meunier Date: 11/09/20