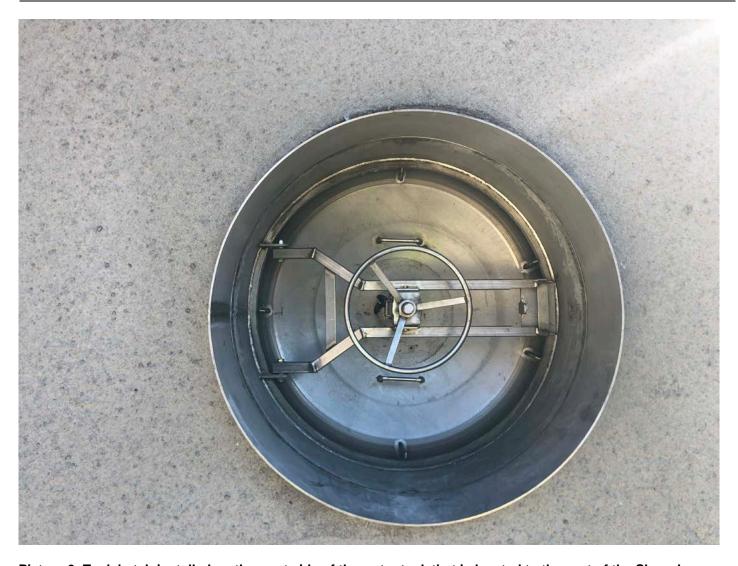

Picture 6: Tank hatch installed on the west side of the water tank that is located to the east of the Shared Access Driveway, Middletown. View to the east.

| Res. Representative: | J. Meunier | Date: | 11/09/20 |
|----------------------|------------|-------|----------|