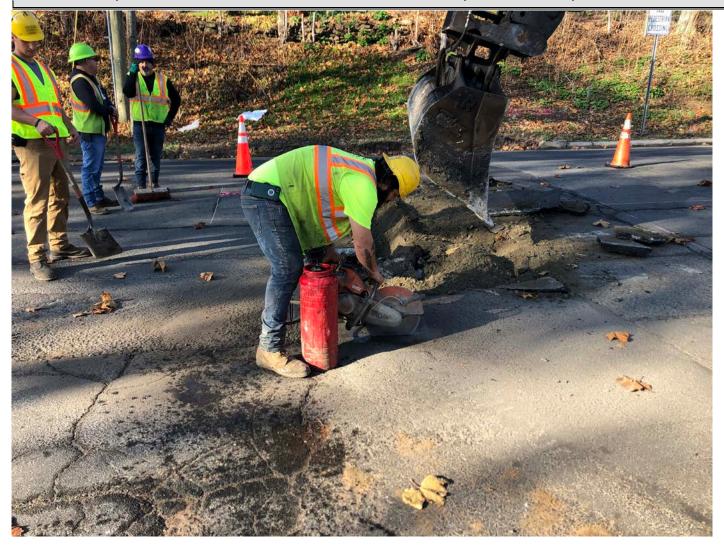

Picture 4: Ludlow saw cutting pavement at the intersection of Pickett Lane and the northbound lane of Main Street, Durham as part of permanent paving activities. View to the west.

| Res. Representative: J. Meunier | Date: | 11/09/20 |
|---------------------------------|-------|----------|
|---------------------------------|-------|----------|