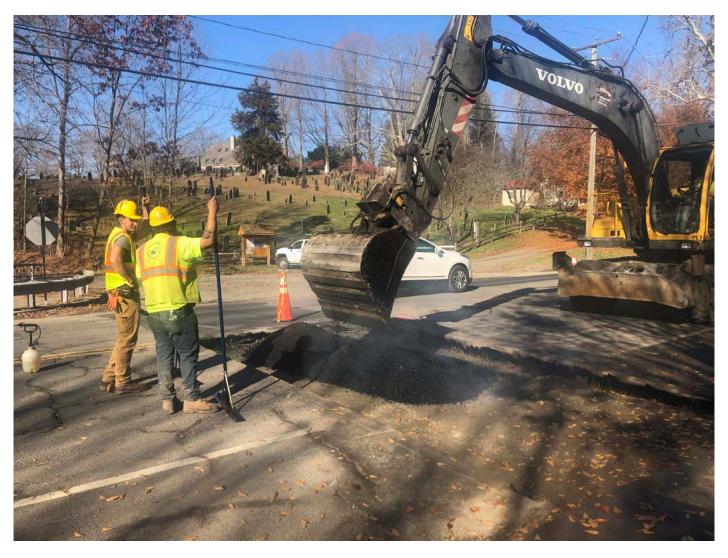

Picture 3: Pavement Ludlow excavated at the intersection of Mill Pond Lane and Main Street, Durham Station 209+51 as part of permanent paving activities on the northbound lane of Main Street, Durham. View to the northeast.

Picture 4: Ludlow saw cutting pavement at the intersection of Pickett Lane and the northbound lane of Main Street, Durham as part of permanent paving activities. View to the west.

| Res. Representative: J. Meunier | Date: | 11/09/20 |
|---------------------------------|-------|----------|
|---------------------------------|-------|----------|