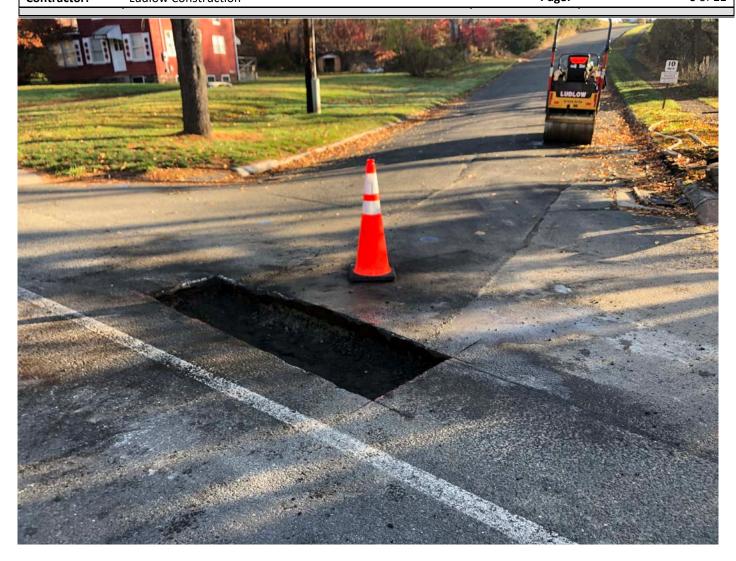

Picture 3: Pavement Ludlow excavated at the intersection of Mill Pond Lane and Main Street, Durham Station 209+51 as part of permanent paving activities on the northbound lane of Main Street, Durham. View to the northeast.