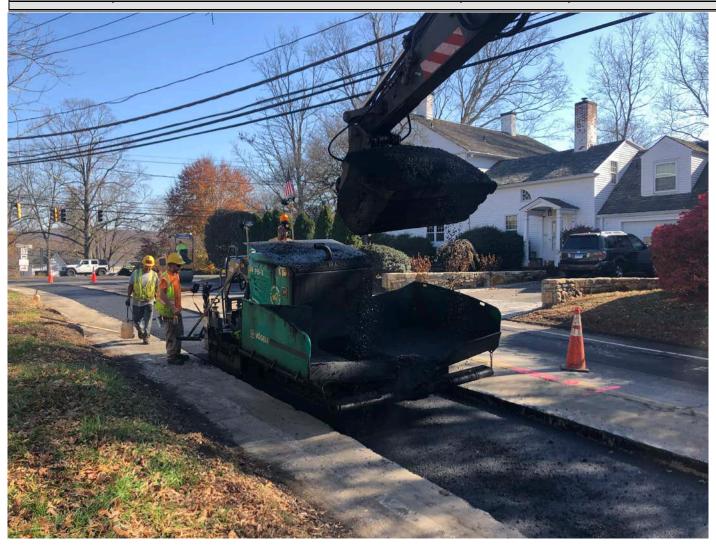

Picture 5: Ludlow placing the first of three 3" lifts of asphalt at the curb stop overcut located at Station 209+55 on the northbound lane of Main Street, Durham. View to the northwest.

Res. Representative:J. MeunierDate:11/09/20